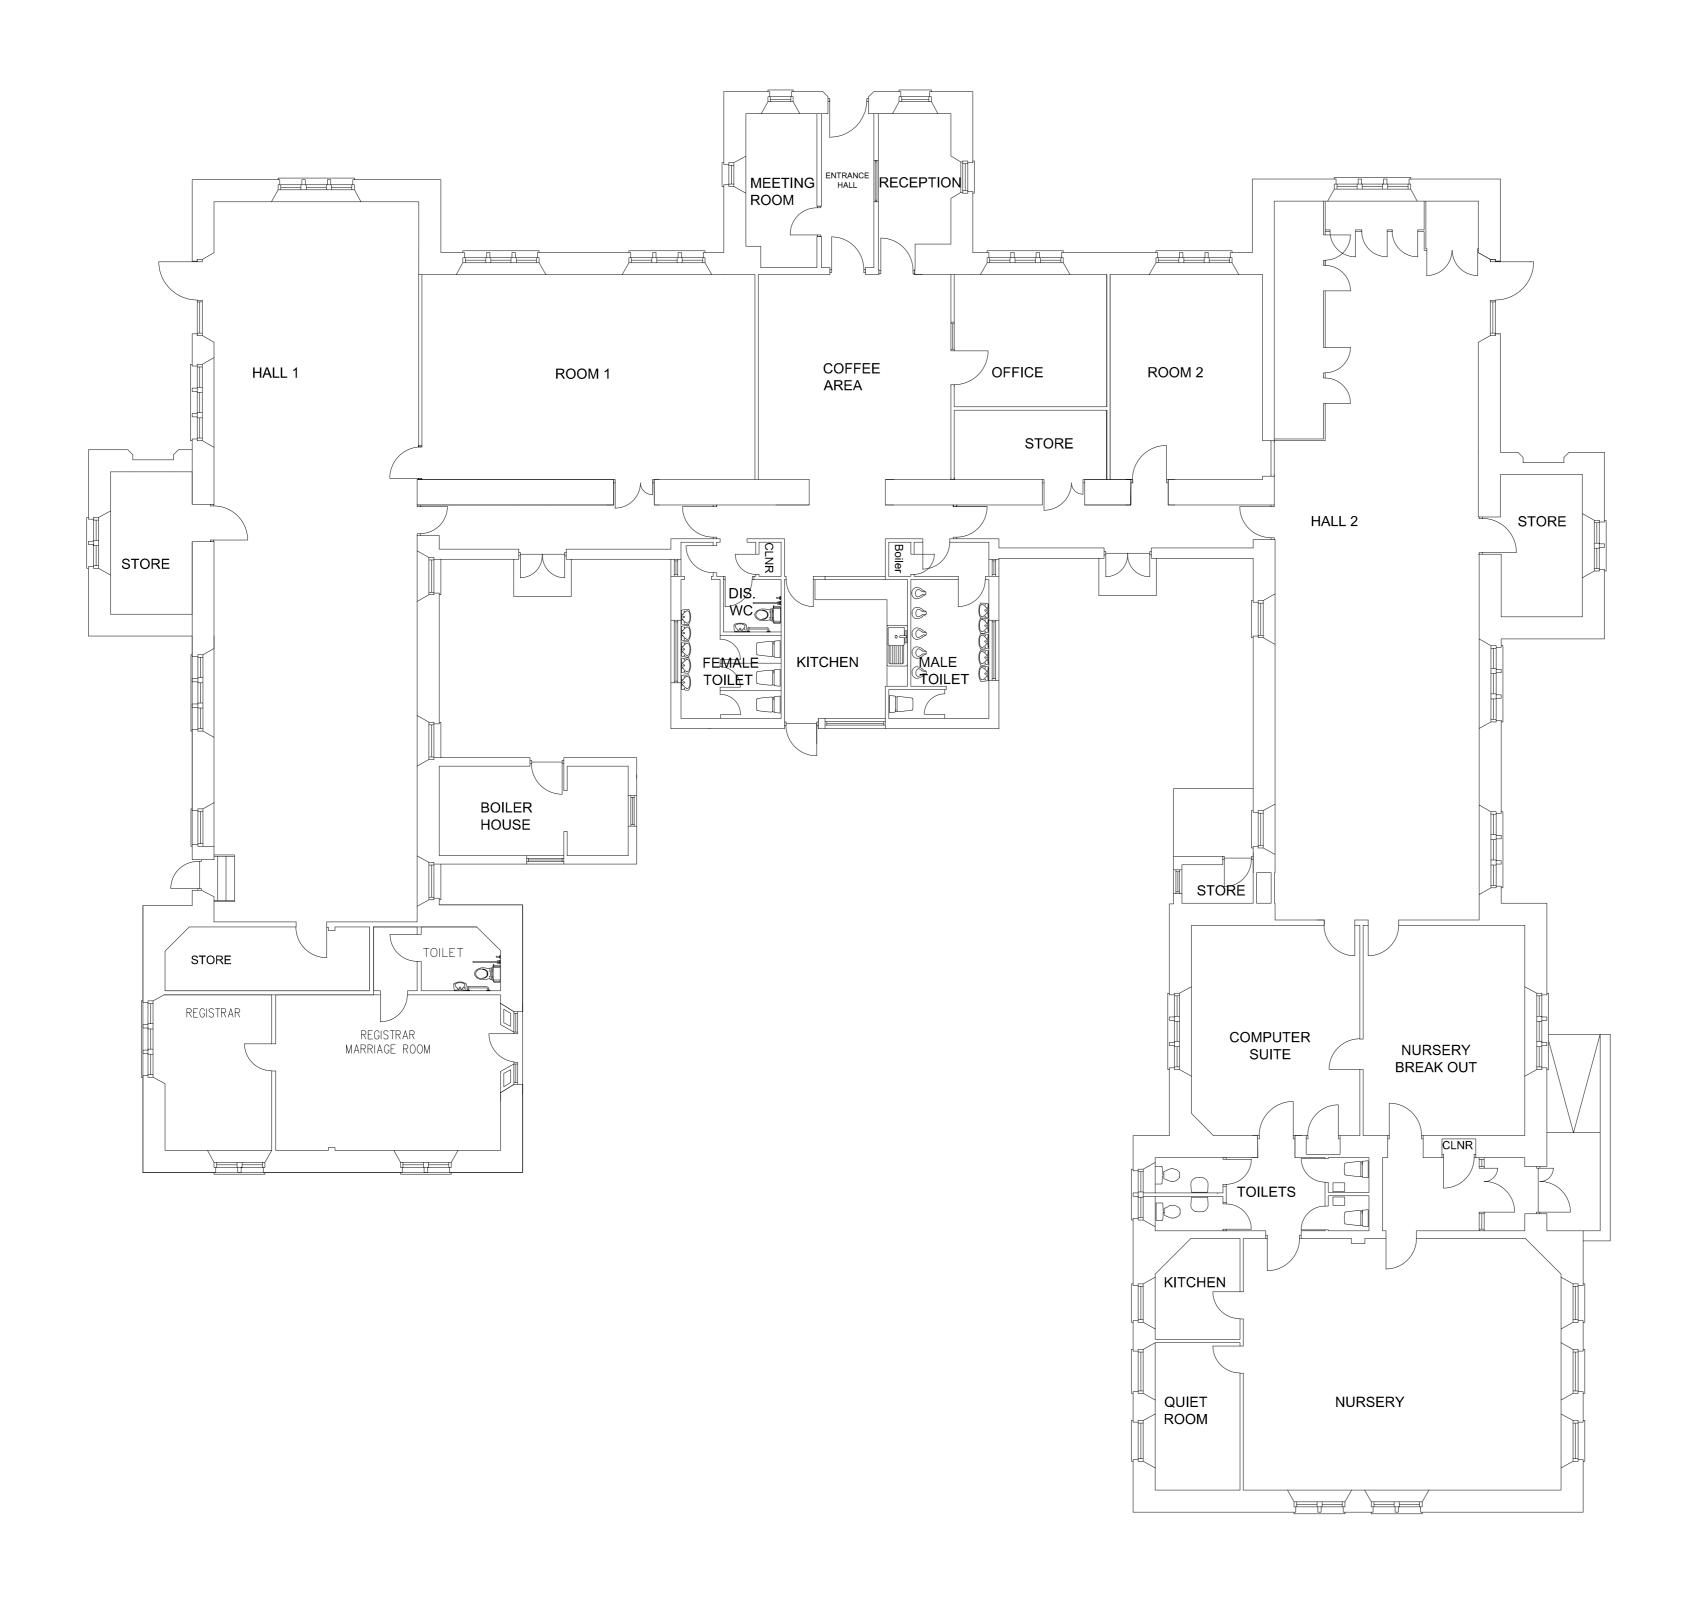

#### Accommodation

Ground Floor: Entrance foyer, meeting room, reception, coffee area, office, two halls, four meeting rooms, three stores, male WC's, female WC's, disabled WC, kitchen, boiler room.

Nursery: Entrance foyer, nursery, kitchen, quiet room, two adult WC's, two infant WC's Registrar: Marriage room, office, lobby, disabled WC

## **Eyemouth Community Centre\_Floor Plans**

ENGINEERING AND PROPERTY
ESTATE MANAGEMENT
Eyemouth Community Centre
17 Albert Road

TEL: 01835 824000 FAX: 01835 825071

17 Albert Eyemouth

| Ground Floor |             | SCALE NTS  |
|--------------|-------------|------------|
| JPRN         | DRAWING No. | DATE       |
| EY007/01     | 01          | April 2018 |