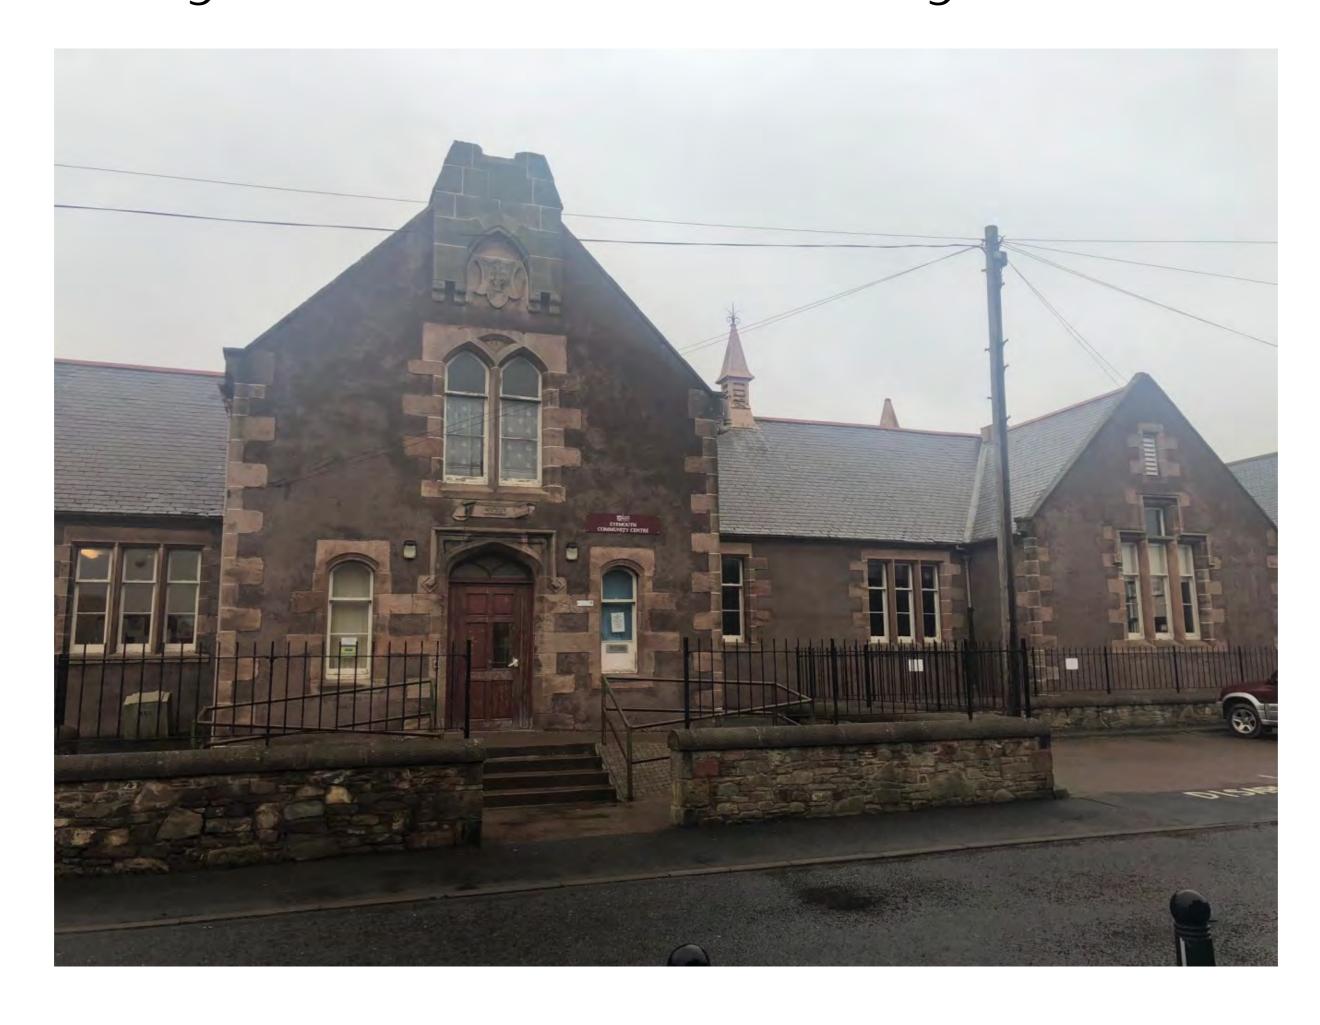

### Eyemouth Community Centre

Description
Former Eyemouth Public School built in 1879
Planning: Listed Building Category C, Conservation Area and Town Centre

#### Accommodation

Ground Floor: Entrance foyer, meeting room, reception, coffee area, office, two halls, four meeting rooms, three stores, male WC's, female WC's, disabled WC, kitchen, boiler room.

Nursery: Entrance foyer, nursery, kitchen, quiet room, two adult WC's, two infant WC's Registrar: Marriage room, office, lobby, disabled WC