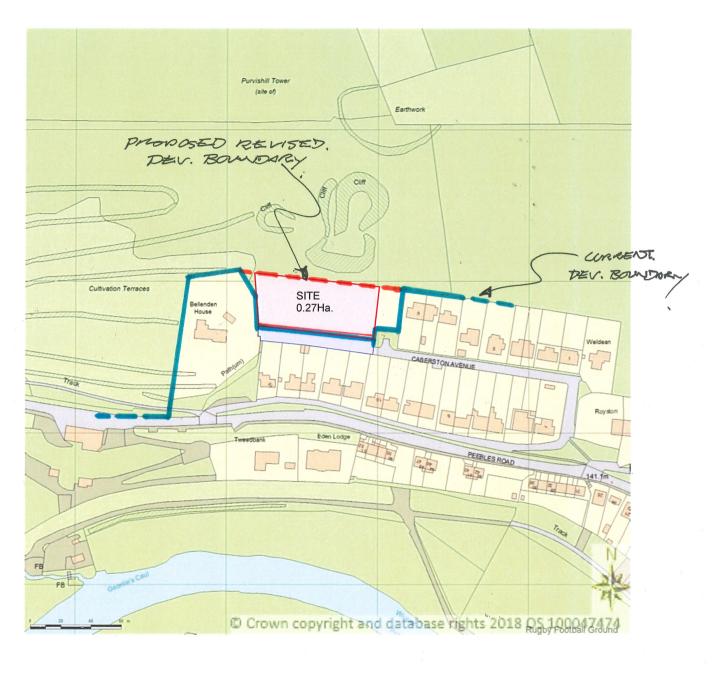

| From: [mailto:@fergusonplanning.co.uk]  Sent: 11 February 2019 12:20  To:                                                                                                |
|--------------------------------------------------------------------------------------------------------------------------------------------------------------------------|
| Hi Hi                                                                                                                                                                    |
| Following on from telephone call from our Client and on their behalf we would now kindly seek a modest extension of the Walkerburn settlement boundary to be considered. |
| It represents a natural infill or "rounding off" of the settlement in our opinion and one where the client's site is considered appropriate for residential purposes.    |
| The appended plan provides the location/context.                                                                                                                         |
| Should you have any related questions please do get in touch.                                                                                                            |
| Thanks                                                                                                                                                                   |
| Tim                                                                                                                                                                      |
| Director                                                                                                                                                                 |
| T. M. E. @fergusonplanning.co.uk W. www.fergusonplanning.co.uk t. @fergplan                                                                                              |