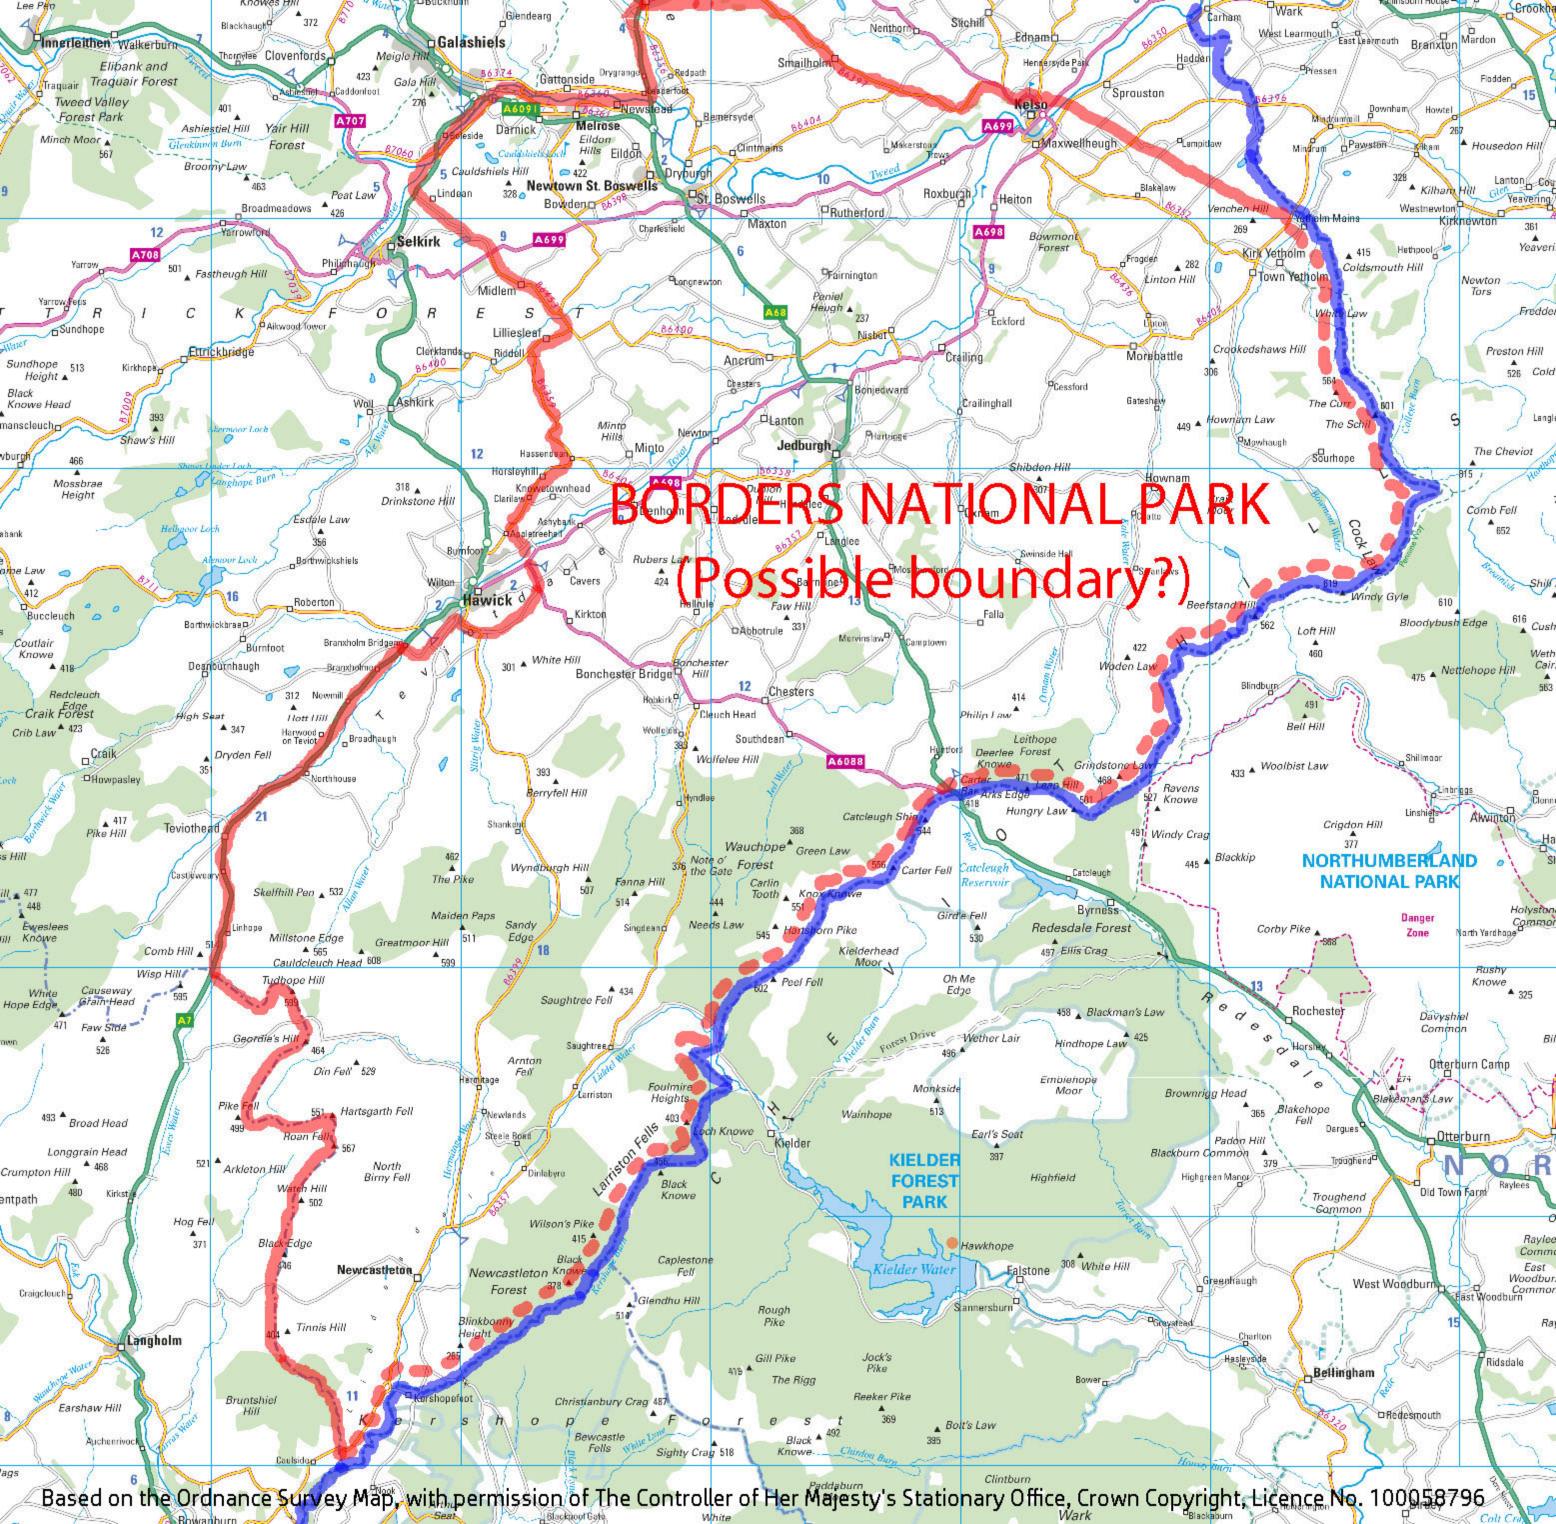

#### National park:

I support the designation of a National Park within the Scottish Borders. Please see attached map (as per the 'Borders National Park' website) for suggested boundary.

### Upload Q14:

Boundary\_BNP.jpg was uploaded