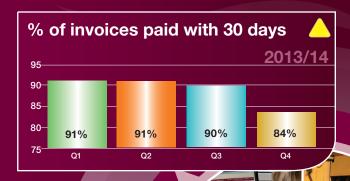

| Short Name                                  | Trend Chart                                                                                                                                                                                                                                                                                                                                                                                                                                                                                                                                                                                                                                                                                                                                                                                                                                                                                                                                                                                                                                                                                                                                                                                                                                                                                                                                                                                                                                                                                                                                                                                                                                                                                                                                                                                                                                                                                                                                                                                                                                                                                                                 | Current<br>Value | Commentary                                                                                                                                                                                                                                                                                                                                                                                                                                                                                                                                                | Short<br>Term<br>Trend | Long<br>Term<br>Trend | Status<br>against<br>Target | Managed<br>By   |
|---------------------------------------------|-----------------------------------------------------------------------------------------------------------------------------------------------------------------------------------------------------------------------------------------------------------------------------------------------------------------------------------------------------------------------------------------------------------------------------------------------------------------------------------------------------------------------------------------------------------------------------------------------------------------------------------------------------------------------------------------------------------------------------------------------------------------------------------------------------------------------------------------------------------------------------------------------------------------------------------------------------------------------------------------------------------------------------------------------------------------------------------------------------------------------------------------------------------------------------------------------------------------------------------------------------------------------------------------------------------------------------------------------------------------------------------------------------------------------------------------------------------------------------------------------------------------------------------------------------------------------------------------------------------------------------------------------------------------------------------------------------------------------------------------------------------------------------------------------------------------------------------------------------------------------------------------------------------------------------------------------------------------------------------------------------------------------------------------------------------------------------------------------------------------------------|------------------|-----------------------------------------------------------------------------------------------------------------------------------------------------------------------------------------------------------------------------------------------------------------------------------------------------------------------------------------------------------------------------------------------------------------------------------------------------------------------------------------------------------------------------------------------------------|------------------------|-----------------------|-----------------------------|-----------------|
| % of Invoices paid within 30 days           | CP01-P25P % of Invoices paid within 30 days  98% 95% 93% 91% 91% 90% 88% 88% 88% 88% 88% 88% 88% 88% 88% 8                                                                                                                                                                                                                                                                                                                                                                                                                                                                                                                                                                                                                                                                                                                                                                                                                                                                                                                                                                                                                                                                                                                                                                                                                                                                                                                                                                                                                                                                                                                                                                                                                                                                                                                                                                                                                                                                                                                                                                                                                  | 84%              | On a full year basis, the performance is 90% of payments being made within 30 day which is the same as 2012/13 although the total volume processed on time is 4% above last year to 79,400 invoices.  The Council has achieved a channel shift of 85% of the previously manually processed invoices in the past 3 months, and from April 2014 this change will mean a shift to automated processing of an additional 30,000 invoices per annum. Going forward the focus for 2014/15 will be to improve processes to increase on time payment performance. |                        | •                     |                             | Lynn<br>Mirley  |
| Number of<br>Affordable Unit<br>Completions | 175   164   150   164   150   164   164   164   164   164   164   164   164   164   164   164   164   164   164   164   164   164   164   164   164   164   164   164   164   164   164   164   164   164   164   164   164   164   164   164   164   164   164   164   164   164   164   164   164   164   164   164   164   164   164   164   164   164   164   164   164   164   164   164   164   164   164   164   164   164   164   164   164   164   164   164   164   164   164   164   164   164   164   164   164   164   164   164   164   164   164   164   164   164   164   164   164   164   164   164   164   164   164   164   164   164   164   164   164   164   164   164   164   164   164   164   164   164   164   164   164   164   164   164   164   164   164   164   164   164   164   164   164   164   164   164   164   164   164   164   164   164   164   164   164   164   164   164   164   164   164   164   164   164   164   164   164   164   164   164   164   164   164   164   164   164   164   164   164   164   164   164   164   164   164   164   164   164   164   164   164   164   164   164   164   164   164   164   164   164   164   164   164   164   164   164   164   164   164   164   164   164   164   164   164   164   164   164   164   164   164   164   164   164   164   164   164   164   164   164   164   164   164   164   164   164   164   164   164   164   164   164   164   164   164   164   164   164   164   164   164   164   164   164   164   164   164   164   164   164   164   164   164   164   164   164   164   164   164   164   164   164   164   164   164   164   164   164   164   164   164   164   164   164   164   164   164   164   164   164   164   164   164   164   164   164   164   164   164   164   164   164   164   164   164   164   164   164   164   164   164   164   164   164   164   164   164   164   164   164   164   164   164   164   164   164   164   164   164   164   164   164   164   164   164   164   164   164   164   164   164   164   164   164   164   164   164   164   164   164   164 | 72               | The annual target was exceeded in 2012/13 as a result of the Council participating in the first round of the National Housing Trust Initiative, and subsequent additional funding. The target is expected to be exceeded in 2014/15.  Full details of progress against the Strategic Housing Investment Plan (SHIP) will be presented to Elected Members in June.                                                                                                                                                                                         | •                      | •                     |                             | Cathie<br>Fancy |