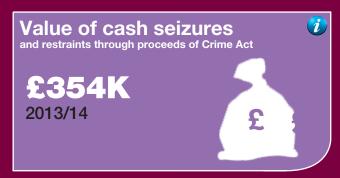

| • | •                     | <u>~</u>                    | Jackie<br>Swanston  |
| CP02-P09b Number<br>of Pupils Excluded -<br>Secondary Schools                         | 50<br>40<br>30<br>20<br>10<br>0<br>18<br>20<br>14<br>14<br>20<br>14<br>42 faith <sup>8</sup> & Arath <sup>8</sup> & Arath <sup>8</sup> & Arath <sup>8</sup> & Arath <sup>8</sup> | 114              | In 2013/14 23% of those primary school pupils excluded are or have been looked after children.  In 2013/14 24% of those secondary school pupils excluded are or have been looked after children. | • | •                     | <u></u>                     | Jackie<br>Swanston  |



# PROVIDE HIGH QUALITY SUPPORT, CARE AND PROTECTION TO CHILDREN, YOUNG PEOPLE, ADULTS, FAMILIES, AND OLDER PEOPLE HOW ARE WE DOING?



















### Corporate Priority 3:Provide high quality support, care and protection to children, young people, adults, families and older people

| Short Name                                                                                             | Trend Chart                                                                                                                                                                                                                                                                                      | Current<br>Value | Commentary