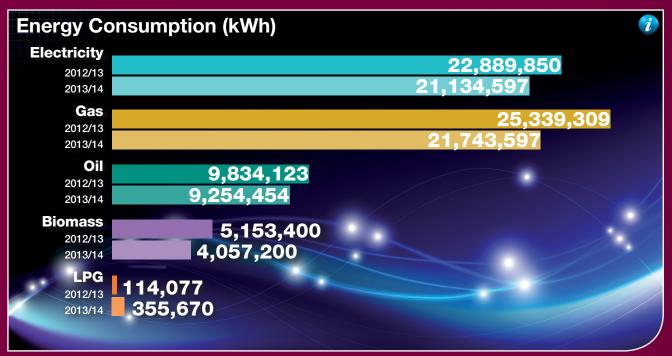

0 1,500 1,250 1,000 1,250 1,000 250 250 110 0 250 110 0 250 170 170 170 170 170 170 170 170 170 17 | 1,181            | During Q2 2013/14, SBC rolled out its online learning tool "SBLearn". Work is ongoing to encourage all staff to become active learners and to complete both Mandatory and Developmental on-line training. The system is accessible from any PC, Laptop or Tablet with internet access, however, in order to ensure equality of access for all staff, front line and manual staff are being offered alternative methods of learning through booklets, 1:1 training with their line manager and group presentations. | •                      | •                     | <u></u> | Jo Tolland    |

#### 07

#### Scottish Borders COUNCIL

## **DEVELOP** OUR ASSETS AND RESOURCES **HOW ARE WE DOING?**











#### **Corporate Priority 7: Develop our assets and resources**

| Short Name                                                                                                 | Trend Chart