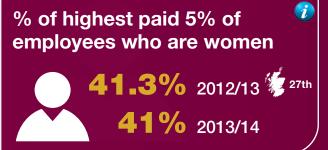

40   9240   9240   9240   9240   9240   9240   9240   9240   9240   9240   9240   9240   9240   9240   9240   9240   9240   9240   9240   9240   9240   9240   9240   9240 | Target (Quarters)  CP05-P36a Salt Usage | 9357     | 9,357<br>tonnes  | Salt usage by its nature is very much reliant on the weather.  In 2012/13 we used 44,000 tonnes of salt at a cost of £26 per tonne, total approx. £1.15M.  In 2013/14 we used approx. 19,500 tonnes at a cost of £27 per tonne, total approx. £513K. |                        |                       |                             | Kenny<br>Hastings      |

## **DEVELOP** OUR WORKFORCE **HOW ARE WE DOING?**





Average % of working days lost 3.8% 2013/14

Days lost per employee teachers 7.5 2012/13 24th 6.7 2013/14

other staff 1.6 2012/13 24th 2013/14







#### **Corporate Priority 6: Develop our workforce**

| Short Name                                                       | Trend Chart