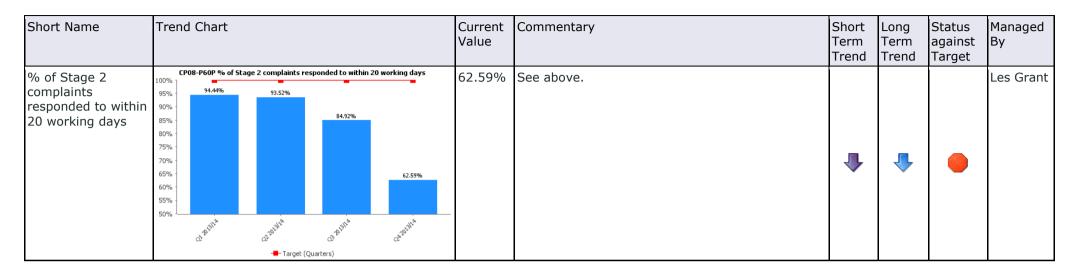

| Short Name                                                                                                               | Trend Chart                                                                                                                                                                                                                                                                                                                                                                                                                                                                                                                                                                                                                                                                                                                                                                                                                                                                                                                                                                                                                                                                                                                                                                                                                                                                                                                                                                                                                                                                                                                                                                                                                                                                                                                                                                                                                                                                                                                                                                                                                                                                                                                                                                                                                                                                                                                                                                                                                                                                                                                                                                                                                                                                                                                                                                                                     |                                                                                        |                              | Current<br>Value | Commentary                                                                                                                                                                                                                                                                                                                                                                                                                                                                                                     | Short<br>Term<br>Trend | Long<br>Term<br>Trend | Status<br>against<br>Target | Managed<br>By        |
|--------------------------------------------------------------------------------------------------------------------------|-----------------------------------------------------------------------------------------------------------------------------------------------------------------------------------------------------------------------------------------------------------------------------------------------------------------------------------------------------------------------------------------------------------------------------------------------------------------------------------------------------------------------------------------------------------------------------------------------------------------------------------------------------------------------------------------------------------------------------------------------------------------------------------------------------------------------------------------------------------------------------------------------------------------------------------------------------------------------------------------------------------------------------------------------------------------------------------------------------------------------------------------------------------------------------------------------------------------------------------------------------------------------------------------------------------------------------------------------------------------------------------------------------------------------------------------------------------------------------------------------------------------------------------------------------------------------------------------------------------------------------------------------------------------------------------------------------------------------------------------------------------------------------------------------------------------------------------------------------------------------------------------------------------------------------------------------------------------------------------------------------------------------------------------------------------------------------------------------------------------------------------------------------------------------------------------------------------------------------------------------------------------------------------------------------------------------------------------------------------------------------------------------------------------------------------------------------------------------------------------------------------------------------------------------------------------------------------------------------------------------------------------------------------------------------------------------------------------------------------------------------------------------------------------------------------------|----------------------------------------------------------------------------------------|------------------------------|------------------|----------------------------------------------------------------------------------------------------------------------------------------------------------------------------------------------------------------------------------------------------------------------------------------------------------------------------------------------------------------------------------------------------------------------------------------------------------------------------------------------------------------|------------------------|-----------------------|-----------------------------|----------------------|
| Looked After and Accommodated Children (aged 12+) in family-based placements compared to those in residential placements | CP03-P06P Looked After an placements of plac                                                                                                                                                                                                                                                                                                                                                                                                                                                                                                                                                                                                                                                                                  | nd Accommodated Children (aged in pared to those in residential plants)  77%  73%  73% | (2+) in family-based cements | 76%              | This indicator has moved closer to the target of 80%. Intensive work continues with the small number of high need young people who require specialised residential placements. However for some of these young people a family-based placement is not a realistic aim, and the goal of their care planning is to support them through the transition to adulthood and independent living.                                                                                                                      | •                      | •                     |                             | Stella<br>Everingham |
| Proportion of referrals to the Children's Reporter via ICS compared to other agencies                                    | CPO3-P30 Proportion of refer<br>25% -<br>22.5% -<br>20% -<br>17.5% -<br>15% -<br>12.5% -<br>10% -<br>7.5% -<br>5% -<br>2.5% -<br>0% - | rals to the Children's Reporter via agencies  18%                                      | 2056                         | 20%              | The proportion of referrals that were made through Integrated Children's Services had been decreasing over the course of 2012/13 but is now showing signs of returning to expected levels. This is encouraging as it demonstrates that a multi-agency approach is being taken to our work with children and young people which is always the preferred option. This data is provided by the Scottish Children's Reporter Administration and the latest data that they have provided is for December 2013 (Q3). | _                      | •                     | <b>⊘</b>                    | Stella<br>Everingham |