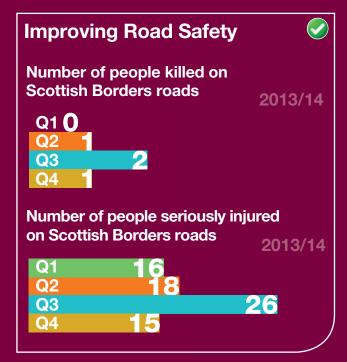

| 31               | Communities Initiative a very proactive approach has been undertaken. 22 Community Council Resilient Communities Plans have been issued and are active, a further 31 are in the process of implementation. Over 100 visits have been made to Community Councils to promote the initiative.                                                                                                                                                                                                                                                                                          | •                      | •                     | <u>~</u>                    | Jim<br>Fraser  |



#### Scottish Borders

# MAINTAIN AND IMPROVE OUR HIGH QUALITY ENVIRONMENT HOW ARE WE DOING?















#### **Corporate Priority 5: Maintain and improve our high quality environment**

| Short Name                                                | Trend Chart