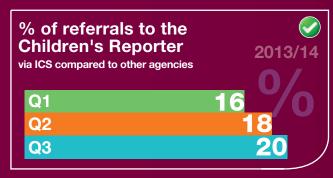

.          | • | •                     | <u>~</u>                    | Jackie<br>Swanston  |
| CP02-P09b Number<br>of Pupils Excluded -<br>Secondary Schools                         | 50<br>40<br>30<br>20<br>10<br>0<br>18<br>20<br>14<br>14<br>20<br>14<br>42 faith <sup>8</sup> & Arath <sup>8</sup> & Arath <sup>8</sup> & Arath <sup>8</sup> & Arath <sup>8</sup> | 114              | In 2013/14 23% of those primary school pupils excluded are or have been looked after children.  In 2013/14 24% of those secondary school pupils excluded are or have been looked after children. | • | •                     | <u></u>                     | Jackie<br>Swanston  |



# PROVIDE HIGH QUALITY SUPPORT, CARE AND PROTECTION TO CHILDREN, YOUNG PEOPLE, ADULTS, FAMILIES, AND OLDER PEOPLE HOW ARE WE DOING?



















### Corporate Priority 3:Provide high quality support, care and protection to children, young people, adults, families and older people

| Short Name                                                                                             | Trend Chart                                                                                                                                                                                                                                                                                      | Current<br>Value | Commentary