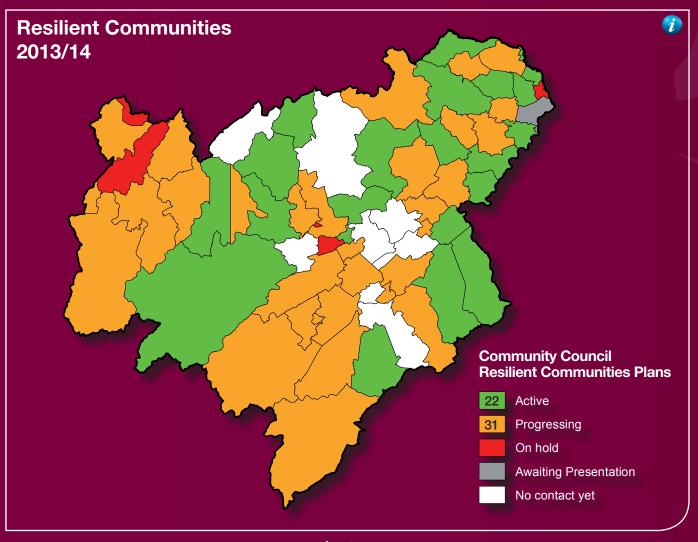

0.00  £00.00 | £2,899.00                                                                                 |  | £307,229,00 | eds of Crime Act | £354,36<br>3.00  | The money seized through the Proceeds of Crime Act (POCA) is reinvested by the Scottish Government through Cashback for Communities Programme. This aims to deliver free activities and programmes for young people across Scotland. It provides participation opportunities in sport, culture, early years, mentoring as well as community projects. The total investment in the Scottish Borders in 2011/12 and 2012/13 was £533,138 and £258,523 respectively. | •    | <b>^</b> | <b>3</b>                    | Kenny<br>Simpson |

#### Scottish Borders

# BUILD THE CAPACITY AND RESILIENCE OF OUR COMMUNITIES AND VOLUNTARY SECTOR HOW ARE WE DOING?









#### Corporate Priority 4: Build the capacity and resilience of our communities and voluntary sector

| Short Name                                                     | Trend Chart