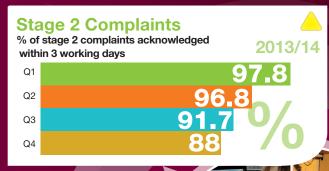

| Short Name                                                                                                               | Trend Chart                                                                                                                                                                                                                                                                                                                                                                                                                                                                                                                                                                                                                                                                                                                                                                                                                                                                                                                                                                                                                                                                                                                                                                                                                                                                                                                                                                                                                                                                                                                                                                                                                                                                                                                                                                                                                                                                                                                                                                                                                                                                                                                                                                                                                                                                                                                                                                                                                                                                                                                                                                                                                                                                                                                                                                                                     |                                                                                        |                              | Current<br>Value | Commentary                                                                                                                                                                                                                                                                                                                                                                                                                                                                                                     | Short<br>Term<br>Trend | Long<br>Term<br>Trend | Status<br>against<br>Target | Managed<br>By        |
|--------------------------------------------------------------------------------------------------------------------------|-----------------------------------------------------------------------------------------------------------------------------------------------------------------------------------------------------------------------------------------------------------------------------------------------------------------------------------------------------------------------------------------------------------------------------------------------------------------------------------------------------------------------------------------------------------------------------------------------------------------------------------------------------------------------------------------------------------------------------------------------------------------------------------------------------------------------------------------------------------------------------------------------------------------------------------------------------------------------------------------------------------------------------------------------------------------------------------------------------------------------------------------------------------------------------------------------------------------------------------------------------------------------------------------------------------------------------------------------------------------------------------------------------------------------------------------------------------------------------------------------------------------------------------------------------------------------------------------------------------------------------------------------------------------------------------------------------------------------------------------------------------------------------------------------------------------------------------------------------------------------------------------------------------------------------------------------------------------------------------------------------------------------------------------------------------------------------------------------------------------------------------------------------------------------------------------------------------------------------------------------------------------------------------------------------------------------------------------------------------------------------------------------------------------------------------------------------------------------------------------------------------------------------------------------------------------------------------------------------------------------------------------------------------------------------------------------------------------------------------------------------------------------------------------------------------------|----------------------------------------------------------------------------------------|------------------------------|------------------|----------------------------------------------------------------------------------------------------------------------------------------------------------------------------------------------------------------------------------------------------------------------------------------------------------------------------------------------------------------------------------------------------------------------------------------------------------------------------------------------------------------|------------------------|-----------------------|-----------------------------|----------------------|
| Looked After and Accommodated Children (aged 12+) in family-based placements compared to those in residential placements | CP03-P06P Looked After an placements of plac                                                                                                                                                                                                                                                                                                                                                                                                                                                                                                                                                                                                                                                                                  | nd Accommodated Children (aged in pared to those in residential plants)  77%  73%  73% | (2+) in family-based cements | 76%              | This indicator has moved closer to the target of 80%. Intensive work continues with the small number of high need young people who require specialised residential placements. However for some of these young people a family-based placement is not a realistic aim, and the goal of their care planning is to support them through the transition to adulthood and independent living.                                                                                                                      | •                      | •                     |                             | Stella<br>Everingham |
| Proportion of referrals to the Children's Reporter via ICS compared to other agencies                                    | CPO3-P30 Proportion of refer<br>25% -<br>22.5% -<br>20% -<br>17.5% -<br>15% -<br>12.5% -<br>10% -<br>7.5% -<br>5% -<br>2.5% -<br>0% - | rals to the Children's Reporter via agencies  18%                                      | 2056                         | 20%              | The proportion of referrals that were made through Integrated Children's Services had been decreasing over the course of 2012/13 but is now showing signs of returning to expected levels. This is encouraging as it demonstrates that a multi-agency approach is being taken to our work with children and young people which is always the preferred option. This data is provided by the Scottish Children's Reporter Administration and the latest data that they have provided is for December 2013 (Q3). | _                      | •                     | <b>⊘</b>                    | Stella<br>Everingham |