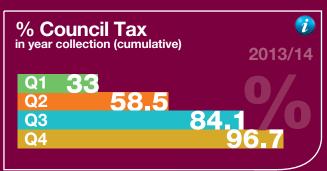

1,500 1,250 1,000 1,250 1,000 250 250 110 0 250 110 0 250 170 170 170 170 170 170 170 170 170 17 | 1,181            | During Q2 2013/14, SBC rolled out its online learning tool "SBLearn". Work is ongoing to encourage all staff to become active learners and to complete both Mandatory and Developmental on-line training. The system is accessible from any PC, Laptop or Tablet with internet access, however, in order to ensure equality of access for all staff, front line and manual staff are being offered alternative methods of learning through booklets, 1:1 training with their line manager and group presentations. | •                      | •                     | <u></u> | Jo Tolland    |

#### 07

#### Scottish Borders COUNCIL

## **DEVELOP** OUR ASSETS AND RESOURCES **HOW ARE WE DOING?**











#### **Corporate Priority 7: Develop our assets and resources**

| Short Name                                                                                                 | Trend Chart