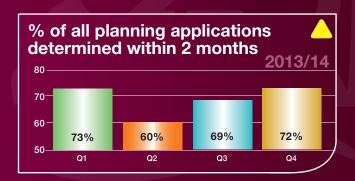

| Short Name                                                | Trend Chart                                                                                                                                                                                                                                                                                                                                                                                                                                                                                                                                                                                                                                                                                                                                                                                                                                                                                                                                                                                                                                                                                                                                                                                                                                                                                                                                                                                                                                                                                                                                                                                                                                                                                                                                                                                                                                                                                                                                                                                                                                                                                                                    | Current<br>Value | Commentary                                                                                                                                                                                                                                                                                                                                                                                                                                   | Short<br>Term<br>Trend | Long<br>Term<br>Trend | Status<br>against<br>Target | Managed<br>By    |
|-----------------------------------------------------------|--------------------------------------------------------------------------------------------------------------------------------------------------------------------------------------------------------------------------------------------------------------------------------------------------------------------------------------------------------------------------------------------------------------------------------------------------------------------------------------------------------------------------------------------------------------------------------------------------------------------------------------------------------------------------------------------------------------------------------------------------------------------------------------------------------------------------------------------------------------------------------------------------------------------------------------------------------------------------------------------------------------------------------------------------------------------------------------------------------------------------------------------------------------------------------------------------------------------------------------------------------------------------------------------------------------------------------------------------------------------------------------------------------------------------------------------------------------------------------------------------------------------------------------------------------------------------------------------------------------------------------------------------------------------------------------------------------------------------------------------------------------------------------------------------------------------------------------------------------------------------------------------------------------------------------------------------------------------------------------------------------------------------------------------------------------------------------------------------------------------------------|------------------|----------------------------------------------------------------------------------------------------------------------------------------------------------------------------------------------------------------------------------------------------------------------------------------------------------------------------------------------------------------------------------------------------------------------------------------------|------------------------|-----------------------|-----------------------------|------------------|
| Scottish Borders<br>Business Fund -<br>Value of grants    | E60,000.00 - E50,000.00 - E20,000.00 - E20,0 | £51,273          | The number of grants in Q4 was down on Q3, but the value awarded increased in Q4.                                                                                                                                                                                                                                                                                                                                                            | •                      | •                     | <u></u>                     | Bryan<br>McGrath |
| % of all planning applications determined within 2 months | CP01-P23P % of all planning applications determined within 2 months  100% 95% 90% 55% 75% 73% 669% 60% 55% 60% 40 ABUILLE CONTROLLE CONT | 72%              | The total number of applications received in 2013/14 at 1,216 was 11.7% lower than the previous year.  The performance target noted is an historical figure which has now been replaced by a broader range of performance measures set out in the Planning Performance Framework. Future reports will show a new target which also takes account of the Council's qualitative objectives as well as efforts to improve speed of performance. | •                      | •                     |                             | Brian<br>Frater  |