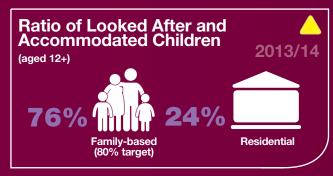

| • | •                     | <u>~</u>                    | Jackie<br>Swanston  |
| CP02-P09b Number<br>of Pupils Excluded -<br>Secondary Schools                         | 50<br>40<br>30<br>20<br>10<br>0<br>18<br>20<br>14<br>14<br>20<br>14<br>42 faith <sup>8</sup> & Arath <sup>8</sup> & Arath <sup>8</sup> & Arath <sup>8</sup> & Arath <sup>8</sup> | 114              | In 2013/14 23% of those primary school pupils excluded are or have been looked after children.  In 2013/14 24% of those secondary school pupils excluded are or have been looked after children. | • | •                     | <u></u>                     | Jackie<br>Swanston  |



# PROVIDE HIGH QUALITY SUPPORT, CARE AND PROTECTION TO CHILDREN, YOUNG PEOPLE, ADULTS, FAMILIES, AND OLDER PEOPLE HOW ARE WE DOING?



















### Corporate Priority 3:Provide high quality support, care and protection to children, young people, adults, families and older people

| Short Name                                                                                             | Trend Chart                                                                                                                                                                                                                                                                                      | Current<br>Value | Commentary