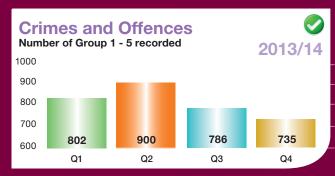

ol.          | • | •                     | <u>~</u>                    | Jackie<br>Swanston  |
| CP02-P09b Number<br>of Pupils Excluded -<br>Secondary Schools                         | 50<br>40<br>30<br>20<br>10<br>0<br>18<br>20<br>14<br>14<br>20<br>14<br>42 faith <sup>8</sup> & Arath <sup>8</sup> & Arath <sup>8</sup> & Arath <sup>8</sup> & Arath <sup>8</sup> | 114              | In 2013/14 23% of those primary school pupils excluded are or have been looked after children.  In 2013/14 24% of those secondary school pupils excluded are or have been looked after children. | • | •                     | <u></u>                     | Jackie<br>Swanston  |



# PROVIDE HIGH QUALITY SUPPORT, CARE AND PROTECTION TO CHILDREN, YOUNG PEOPLE, ADULTS, FAMILIES, AND OLDER PEOPLE HOW ARE WE DOING?



















### Corporate Priority 3:Provide high quality support, care and protection to children, young people, adults, families and older people

| Short Name                                                                                             | Trend Chart                                                                                                                                                                                                                                                                                      | Current<br>Value | Commentary