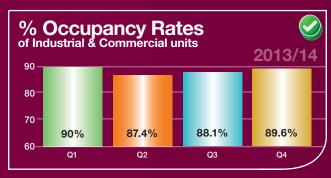

500 1,250 1,000 1,250 1,000 250 250 110 0 250 110 0 250 170 170 170 170 170 170 170 170 170 17 | 1,181            | During Q2 2013/14, SBC rolled out its online learning tool "SBLearn". Work is ongoing to encourage all staff to become active learners and to complete both Mandatory and Developmental on-line training. The system is accessible from any PC, Laptop or Tablet with internet access, however, in order to ensure equality of access for all staff, front line and manual staff are being offered alternative methods of learning through booklets, 1:1 training with their line manager and group presentations. | •                      | •                     | <u></u> | Jo Tolland    |

#### 07

#### Scottish Borders COUNCIL

## **DEVELOP** OUR ASSETS AND RESOURCES **HOW ARE WE DOING?**











#### **Corporate Priority 7: Develop our assets and resources**

| Short Name                                                                                                 | Trend Chart