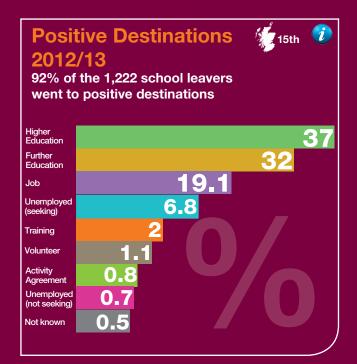

| Short Name                                            | Trend Chart                                                                                                                                                                                                                                                                                                                                                                                                                                                                                                                                                                                                                                                                                                                                                                                                                                                                                                                                                                                                                                                                                                                                                                                                                                                                                                                                                                                                                                                                                                                                                                                                                                                                                                                                                                                                                                                                                                                                                                                                                                                                                                                   | Current<br>Value | Commentary                                                                                                                                                                                                                                                                                                                                                                                                                                                                                                                                                                                                                                                                                  | Short<br>Term<br>Trend | Long<br>Term<br>Trend | Status<br>against<br>Target | Managed<br>By   |
|-------------------------------------------------------|-------------------------------------------------------------------------------------------------------------------------------------------------------------------------------------------------------------------------------------------------------------------------------------------------------------------------------------------------------------------------------------------------------------------------------------------------------------------------------------------------------------------------------------------------------------------------------------------------------------------------------------------------------------------------------------------------------------------------------------------------------------------------------------------------------------------------------------------------------------------------------------------------------------------------------------------------------------------------------------------------------------------------------------------------------------------------------------------------------------------------------------------------------------------------------------------------------------------------------------------------------------------------------------------------------------------------------------------------------------------------------------------------------------------------------------------------------------------------------------------------------------------------------------------------------------------------------------------------------------------------------------------------------------------------------------------------------------------------------------------------------------------------------------------------------------------------------------------------------------------------------------------------------------------------------------------------------------------------------------------------------------------------------------------------------------------------------------------------------------------------------|------------------|---------------------------------------------------------------------------------------------------------------------------------------------------------------------------------------------------------------------------------------------------------------------------------------------------------------------------------------------------------------------------------------------------------------------------------------------------------------------------------------------------------------------------------------------------------------------------------------------------------------------------------------------------------------------------------------------|------------------------|-----------------------|-----------------------------|-----------------|
| % of 5+ awards at SCQF Level 6 or better at end of S6 | 27.5% 25.5% 26.5% 27.5% 28.5% 28.5% 28.5% 28.5% 28.5% 28.5% 28.5% 28.5% 28.5% 28.5% 28.5% 28.5% 28.5% 28.5% 28.5% 28.5% 28.5% 28.5% 28.5% 28.5% 28.5% 28.5% 28.5% 28.5% 28.5%                                                                                                                                                                                                                                                                                                                                                                                                                                                                                                                                                                                                                                                                                                                                                                                                                                                                                                                                                                                                                                                                                                                                                                                                                                                                                                                                                                                                                                                                                                                                                                                                                                                                                                                                                                                                                                                                                                                                                 | 28.5%            | See above                                                                                                                                                                                                                                                                                                                                                                                                                                                                                                                                                                                                                                                                                   | •                      | •                     |                             | Kevin<br>McCall |
| School leavers in a<br>Positive Destination           | SNS-P23 School leavers in a Positive Destination  97.5% - 95% - 92.5% - 90% - 88% - 87.3% - 88% - 87.3% - 88% - 87.3% - 88% - 87.3% - 88% - 87.3% - 88% - 87.3% - 88% - 87.3% - 88% - 87.3% - 88% - 87.3% - 88% - 87.3% - 88% - 87.3% - 88% - 88% - 88% - 87.3% - 88% - 88% - 88% - 88% - 88% - 88% - 88% - 88% - 88% - 88% - 88% - 88% - 88% - 88% - 88% - 88% - 88% - 88% - 88% - 88% - 88% - 88% - 88% - 88% - 88% - 88% - 88% - 88% - 88% - 88% - 88% - 88% - 88% - 88% - 88% - 88% - 88% - 88% - 88% - 88% - 88% - 88% - 88% - 88% - 88% - 88% - 88% - 88% - 88% - 88% - 88% - 88% - 88% - 88% - 88% - 88% - 88% - 88% - 88% - 88% - 88% - 88% - 88% - 88% - 88% - 88% - 88% - 88% - 88% - 88% - 88% - 88% - 88% - 88% - 88% - 88% - 88% - 88% - 88% - 88% - 88% - 88% - 88% - 88% - 88% - 88% - 88% - 88% - 88% - 88% - 88% - 88% - 88% - 88% - 88% - 88% - 88% - 88% - 88% - 88% - 88% - 88% - 88% - 88% - 88% - 88% - 88% - 88% - 88% - 88% - 88% - 88% - 88% - 88% - 88% - 88% - 88% - 88% - 88% - 88% - 88% - 88% - 88% - 88% - 88% - 88% - 88% - 88% - 88% - 88% - 88% - 88% - 88% - 88% - 88% - 88% - 88% - 88% - 88% - 88% - 88% - 88% - 88% - 88% - 88% - 88% - 88% - 88% - 88% - 88% - 88% - 88% - 88% - 88% - 88% - 88% - 88% - 88% - 88% - 88% - 88% - 88% - 88% - 88% - 88% - 88% - 88% - 88% - 88% - 88% - 88% - 88% - 88% - 88% - 88% - 88% - 88% - 88% - 88% - 88% - 88% - 88% - 88% - 88% - 88% - 88% - 88% - 88% - 88% - 88% - 88% - 88% - 88% - 88% - 88% - 88% - 88% - 88% - 88% - 88% - 88% - 88% - 88% - 88% - 88% - 88% - 88% - 88% - 88% - 88% - 88% - 88% - 88% - 88% - 88% - 88% - 88% - 88% - 88% - 88% - 88% - 88% - 88% - 88% - 88% - 88% - 88% - 88% - 88% - 88% - 88% - 88% - 88% - 88% - 88% - 88% - 88% - 88% - 88% - 88% - 88% - 88% - 88% - 88% - 88% - 88% - 88% - 88% - 88% - 88% - 88% - 88% - 88% - 88% - 88% - 88% - 88% - 88% - 88% - 88% - 88% - 88% - 88% - 88% - 88% - 88% - 88% - 88% - 88% - 88% - 88% - 88% - 88% - 88% - 88% - 88% - 88% - 88% - 88% - 88% - 88% - 88% - 88% - 88% - 88% - 88% - 88% - 88% - 88% - 88% - 88% - 88% - 88% - 88% - 88% - 88% - 88% - 88% - | 92%              | 2012/13 saw a slight increase in the numbers of school leavers going on to positive destinations and overall the figure for Scottish Borders remains relatively high.  These figures are based on young people who left school between August 2012 and July 2013. The exercise was undertaken during September 2013 and provides a snapshot of destinations at that time.  In 2012-13 there were 1,222 school leavers in the Scottish Borders and 92% went on to positive initial destinations compared to 91.4% for Scotland. A greater proportion of school leavers go to higher and further education from the Scottish Borders rather than employment or training compared to Scotland. |                        |                       | <b>₩</b>                    | Kevin<br>McCall |