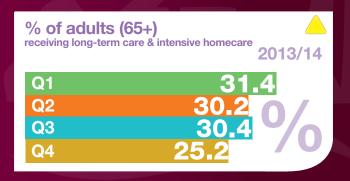

### Corporate Priority 3:Provide high quality support, care and protection to children, young people, adults, families and older people

| Short Name                                                                                             | Trend Chart                                                                                                                                                                                                                                                                                      | Current<br>Value | Commentary                                                                                                                                                                                                                                                                                                                                                                                                                                                                                                                                                             |   | Long<br>Term<br>Trend | Status<br>against<br>Target | Managed<br>By      |
|--------------------------------------------------------------------------------------------------------|--------------------------------------------------------------------------------------------------------------------------------------------------------------------------------------------------------------------------------------------------------------------------------------------------|------------------|------------------------------------------------------------------------------------------------------------------------------------------------------------------------------------------------------------------------------------------------------------------------------------------------------------------------------------------------------------------------------------------------------------------------------------------------------------------------------------------------------------------------------------------------------------------------|---|-----------------------|-----------------------------|--------------------|
| % Adults (65+) receiving long-term care and receive an intensive homecare service (10+ hours per week) | CP03-P02P % Adults (65+) receiving long-term care and receive an intensive homecare service (10+ hours per week)  37.5% 35.0% 32.5% 30.0% 27.5% 25.0% 22.5% 20.0%  Adults (65+) receiving long-term care and receive an intensive homecare service (10+ hours per week)  30.4% 30.2% 30.4% 25.2% | 25.2%            | This appears to be reducing, but is being affected by several factors. Ongoing care plan reviews are reducing the overall number of homecare hours. In addition, the change to Self-Directed Support is removing clients from the Homecare system.  This indicator will need to be revised to take account of the shift to SDS and reporting systems need to be arranged to accurately report on the Homecare provision included in SDS packages.  The integration of Health and Social Care will also require a review of performance information in the near future. | • | •                     |                             | Elaine<br>Torrance |
| Proportion of new service users who receive a service within 6 weeks of assessment (year to date)      | CP03-P28 Proportion of new service users who receive a service within 6 weeks of assessment (year to date)  97.5% 95% 90% 87.5% 85% 82.5% 80%                                                                                                                                                    | 97%              | This indicator is consistently meeting its target, and reflects the substantial work that goes into providing packages of care as a matter of priority to those people most in need of support. This performance is also in line with the national picture, which reported a figure of 98% in December 2013.                                                                                                                                                                                                                                                           |   | •                     |                             | Elaine<br>Torrance |