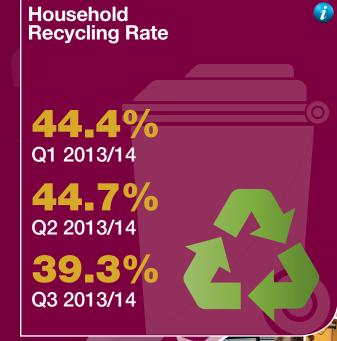

| 31               | Communities Initiative a very proactive approach has been undertaken. 22 Community Council Resilient Communities Plans have been issued and are active, a further 31 are in the process of implementation. Over 100 visits have been made to Community Councils to promote the initiative.                                                                                                                                                                                                                                                                                          | •                      | •                     | <u>~</u>                    | Jim<br>Fraser  |



#### Scottish Borders

# MAINTAIN AND IMPROVE OUR HIGH QUALITY ENVIRONMENT HOW ARE WE DOING?















#### **Corporate Priority 5: Maintain and improve our high quality environment**

| Short Name                                                | Trend Chart