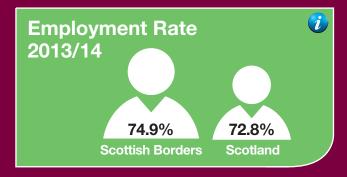

#### **Corporate Priority 1: Encourage sustainable economic growth**

| Short Name                                                                | Trend Chart                                                                                                                                                             | Current<br>Value | Commentary                                                                                                                                                                                                                                                                                                                                                                                           | Term | Long<br>Term<br>Trend | Status<br>against<br>Target | Managed<br>By    |
|---------------------------------------------------------------------------|-------------------------------------------------------------------------------------------------------------------------------------------------------------------------|------------------|------------------------------------------------------------------------------------------------------------------------------------------------------------------------------------------------------------------------------------------------------------------------------------------------------------------------------------------------------------------------------------------------------|------|-----------------------|-----------------------------|------------------|
| Working age population (16 - 64) employment rate                          | CP01-P03P Working age population (16 - 64) employment rate  90% 87.5% 85% 85% 82.5% 80% 77.5% 75% 76% 76% 76% 76% 76% 71.5% 76% 76% 77.5% 78.5% 74.4% 74.4% 74.4% 74.5% | 74.9%            | Prior to 2009 the employment rate in the Scottish Borders was consistently above 76% and clearly above the Scottish employment rate. However, in 2009 as a result of the economic down turn the employment rate in the Scottish Borders fell and in 2010 it was below the Scottish level.  Scottish Borders is once again ahead of Scotland (which was 72.8% in Q3) and our trend is a positive one. |      |                       |                             | Bryan<br>McGrath |
| Working age<br>population (16 - 64)<br>claiming Job<br>Seeker's Allowance | CP01-P04P Working age population (16 - 64) claiming Job Seeker's Allowance  4% 3.5% 3% 2.9% 2.9% 2.4% 2.4%  2.4%  2.4%  2.4% 4.1.5% 1% 0.5% 0%                          | 2.6%             | There has been a very slight (0.7%) decrease since a year ago in unemployment among 16-64 year olds and levels are below the Scottish rate of 3.2%. Compared to this time last year, the proportion of claimants claiming for 12 months or more has decreased by almost 14 per cent.                                                                                                                 | •    | •                     | <b>⊘</b>                    | Bryan<br>McGrath |