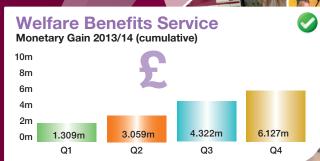

| • | •                     | <u>~</u>                    | Jackie<br>Swanston  |
| CP02-P09b Number<br>of Pupils Excluded -<br>Secondary Schools                         | 50<br>40<br>30<br>20<br>10<br>0<br>18<br>20<br>14<br>14<br>20<br>14<br>42 faith <sup>8</sup> & Arath <sup>8</sup> & Arath <sup>8</sup> & Arath <sup>8</sup> & Arath <sup>8</sup> | 114              | In 2013/14 23% of those primary school pupils excluded are or have been looked after children.  In 2013/14 24% of those secondary school pupils excluded are or have been looked after children. | • | •                     | <u></u>                     | Jackie<br>Swanston  |



# PROVIDE HIGH QUALITY SUPPORT, CARE AND PROTECTION TO CHILDREN, YOUNG PEOPLE, ADULTS, FAMILIES, AND OLDER PEOPLE HOW ARE WE DOING?



















### Corporate Priority 3:Provide high quality support, care and protection to children, young people, adults, families and older people

| Short Name                                                                                             | Trend Chart                                                                                                                                                                                                                                                                                      | Current<br>Value | Commentary