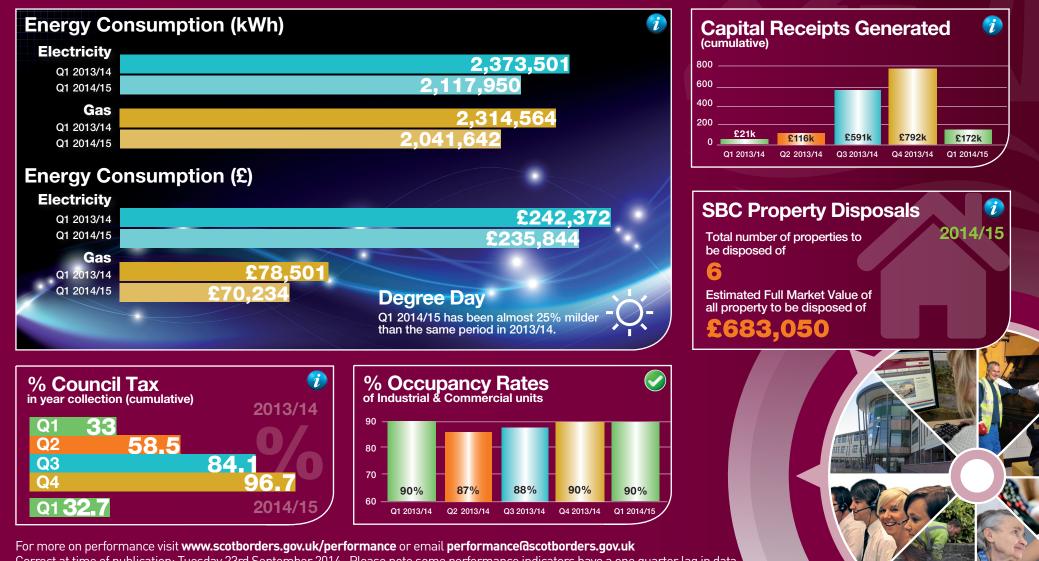

## SCOTTISH BORDERS COUNCIL CORPORATE PRIORITIES QUARTERLY PUBLIC PERFORMANCE REPORT: Q1 2014/15 (Apr-Jun) HOW ARE WE DOING?