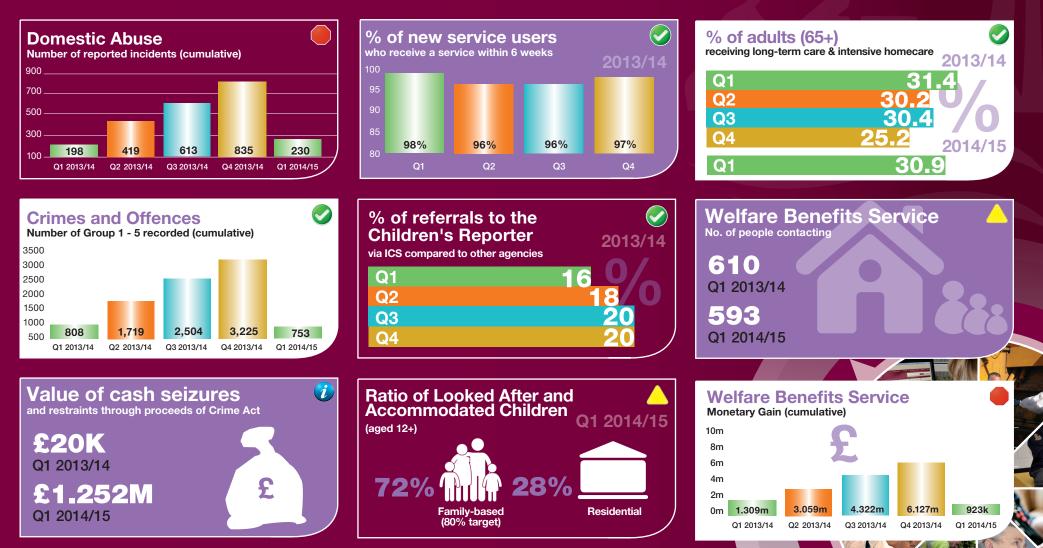

Corporate Priority 3:Provide high quality support, care and protection to children, young people, adults, families and older people

| Short Name                                                                                                            | Trend Chart                                                                                                                                                                                                                                                                                                                                                                                                                                                                                                                                                                                                                                                                                                                                                                                                                                                                                                                                                                                                                                                                                                                                                                                                                                                                                                                                                                                                                                                                                                                                                                                                                                                                                                                                                                                                                                                                                                                                                                                                                                                                                                                                                                                                                                                                                                                                                                                                                                                                                                                                                                                                                                                                                                | Current<br>Value | Commentary                                                                                                                                                                                                                                                                                                                                                                                                                                                                                     | Short<br>Term<br>Trend | Term | Status<br>against<br>Target | Managed<br>By      |
|-----------------------------------------------------------------------------------------------------------------------|------------------------------------------------------------------------------------------------------------------------------------------------------------------------------------------------------------------------------------------------------------------------------------------------------------------------------------------------------------------------------------------------------------------------------------------------------------------------------------------------------------------------------------------------------------------------------------------------------------------------------------------------------------------------------------------------------------------------------------------------------------------------------------------------------------------------------------------------------------------------------------------------------------------------------------------------------------------------------------------------------------------------------------------------------------------------------------------------------------------------------------------------------------------------------------------------------------------------------------------------------------------------------------------------------------------------------------------------------------------------------------------------------------------------------------------------------------------------------------------------------------------------------------------------------------------------------------------------------------------------------------------------------------------------------------------------------------------------------------------------------------------------------------------------------------------------------------------------------------------------------------------------------------------------------------------------------------------------------------------------------------------------------------------------------------------------------------------------------------------------------------------------------------------------------------------------------------------------------------------------------------------------------------------------------------------------------------------------------------------------------------------------------------------------------------------------------------------------------------------------------------------------------------------------------------------------------------------------------------------------------------------------------------------------------------------------------------|------------------|------------------------------------------------------------------------------------------------------------------------------------------------------------------------------------------------------------------------------------------------------------------------------------------------------------------------------------------------------------------------------------------------------------------------------------------------------------------------------------------------|------------------------|------|-----------------------------|--------------------|
| % Adults (65+)<br>receiving long-term<br>care and receive an<br>intensive homecare<br>service (10+ hours<br>per week) | CP03-P02P % Adults (65+) receiving long-term care and receive an intensive homecare service (10+ hours per week)       40.0%       37.5%       37.5%       32.5%       30.0%       22.5%       22.5%       22.5%       20.0%       22.5%       22.5%       20.0%       22.5%       22.5%       20.0%       25.2%       21.0%       25.2%       20.0%       25.2%       20.0%                                                                                                                                                                                                                                                                                                                                                                                                                                                                                                                                                                                                                                                                                                                                                                                                                                                                                                                                                                                                                                                                                                                                                                                                                                                                                                                                                                                                                                                                                                                                                                                                                                                                                                                                                                                                                                                                                                                                                                                                                                                                                                                                                                                                                                                                                                                               | 30.9%            | <ul> <li>How are we performing?</li> <li>There has been an improvement since last quarter, although this is largely attributable to improved data collection.</li> <li>Actions we are taking to improve/maintain performance:</li> <li>There remains some work to gather data recorded as part of the new Self Directed Support (SDS) model, which removes clients from the Homecare system.</li> </ul>                                                                                        | 1                      |      | <b></b>                     | Elaine<br>Torrance |
| Proportion of new<br>service users who<br>receive a service<br>within 6 weeks of<br>assessment (year to<br>date)      | CP03-P28P Proportion of new service users who receive a service within 6 weeks of assessment (year to date)<br>100%<br>97.5%<br>95%<br>92.5%<br>90%<br>87.5%<br>82.5%<br>80%<br>0.76%<br>0.76%<br>0.76%<br>0.76%<br>0.76%<br>0.76%<br>0.76%<br>0.76%<br>0.76%<br>0.76%<br>0.76%<br>0.76%<br>0.76%<br>0.76%<br>0.76%<br>0.76%<br>0.76%<br>0.76%<br>0.76%<br>0.76%<br>0.76%<br>0.76%<br>0.76%<br>0.76%<br>0.76%<br>0.76%<br>0.76%<br>0.76%<br>0.76%<br>0.76%<br>0.76%<br>0.76%<br>0.76%<br>0.76%<br>0.76%<br>0.76%<br>0.76%<br>0.76%<br>0.76%<br>0.76%<br>0.76%<br>0.76%<br>0.76%<br>0.76%<br>0.76%<br>0.76%<br>0.76%<br>0.76%<br>0.76%<br>0.76%<br>0.76%<br>0.76%<br>0.76%<br>0.76%<br>0.76%<br>0.76%<br>0.76%<br>0.76%<br>0.76%<br>0.76%<br>0.76%<br>0.76%<br>0.76%<br>0.76%<br>0.76%<br>0.76%<br>0.76%<br>0.76%<br>0.76%<br>0.76%<br>0.76%<br>0.76%<br>0.76%<br>0.76%<br>0.76%<br>0.76%<br>0.76%<br>0.76%<br>0.76%<br>0.76%<br>0.76%<br>0.76%<br>0.76%<br>0.76%<br>0.76%<br>0.76%<br>0.76%<br>0.76%<br>0.76%<br>0.76%<br>0.76%<br>0.76%<br>0.76%<br>0.76%<br>0.76%<br>0.76%<br>0.76%<br>0.76%<br>0.76%<br>0.76%<br>0.76%<br>0.76%<br>0.76%<br>0.76%<br>0.76%<br>0.76%<br>0.76%<br>0.76%<br>0.76%<br>0.76%<br>0.76%<br>0.76%<br>0.76%<br>0.76%<br>0.76%<br>0.76%<br>0.76%<br>0.76%<br>0.76%<br>0.76%<br>0.76%<br>0.76%<br>0.76%<br>0.76%<br>0.76%<br>0.76%<br>0.76%<br>0.76%<br>0.76%<br>0.76%<br>0.76%<br>0.76%<br>0.76%<br>0.76%<br>0.76%<br>0.76%<br>0.76%<br>0.76%<br>0.76%<br>0.76%<br>0.76%<br>0.76%<br>0.76%<br>0.76%<br>0.76%<br>0.76%<br>0.76%<br>0.76%<br>0.76%<br>0.76%<br>0.76%<br>0.76%<br>0.76%<br>0.76%<br>0.76%<br>0.76%<br>0.76%<br>0.76%<br>0.76%<br>0.76%<br>0.76%<br>0.76%<br>0.76%<br>0.76%<br>0.76%<br>0.76%<br>0.76%<br>0.76%<br>0.76%<br>0.76%<br>0.76%<br>0.76%<br>0.76%<br>0.76%<br>0.76%<br>0.76%<br>0.76%<br>0.76%<br>0.76%<br>0.76%<br>0.76%<br>0.76%<br>0.76%<br>0.76%<br>0.76%<br>0.76%<br>0.76%<br>0.76%<br>0.76%<br>0.76%<br>0.76%<br>0.76%<br>0.76%<br>0.76%<br>0.76%<br>0.76%<br>0.76%<br>0.76%<br>0.76%<br>0.76%<br>0.76%<br>0.76%<br>0.76%<br>0.76%<br>0.76%<br>0.76%<br>0.76%<br>0.76%<br>0.76%<br>0.76%<br>0.76%<br>0.76%<br>0.76%<br>0.76%<br>0.76%<br>0.76%<br>0.76%<br>0.76%<br>0.76%<br>0.76%<br>0.76%<br>0.76%<br>0.76%<br>0.76%<br>0.76%<br>0.76%<br>0.76%<br>0.76%<br>0.76%<br>0.76%<br>0.76%<br>0.76%<br>0.76%<br>0.76%<br>0.76%<br>0.76%<br>0.76%<br>0.76%<br>0.76%<br>0.76%<br>0.76%<br>0.76%<br>0.76%<br>0.76%<br>0.76%<br>0.76%<br>0.76%<br>0.76%<br>0.76%<br>0.76%<br>0.76%<br>0.76%<br>0.76%<br>0.76%<br>0.76%<br>0.76%<br>0.76%<br>0.76%<br>0.76%<br>0.76%<br>0.76%<br>0.76%<br>0.76%<br>0.76%<br>0.76%<br>0.76%<br>0.76%<br>0.76%<br>0.76%<br>0.76% | 97%              | <ul> <li>How are we performing?</li> <li>This indicator is consistently meeting its target; this performance is also in line with the national picture, which reported a figure of 98% in December 2013.</li> <li>Actions we are taking to improve/maintain performance: <ul> <li>A substantial amount of work continues to go into providing packages of care as a matter of priority to those people most in need of support.</li> </ul> </li> <li>Note: One quarter lag in data.</li> </ul> | 1                      | ¢    | 0                           | Elaine<br>Torrance |