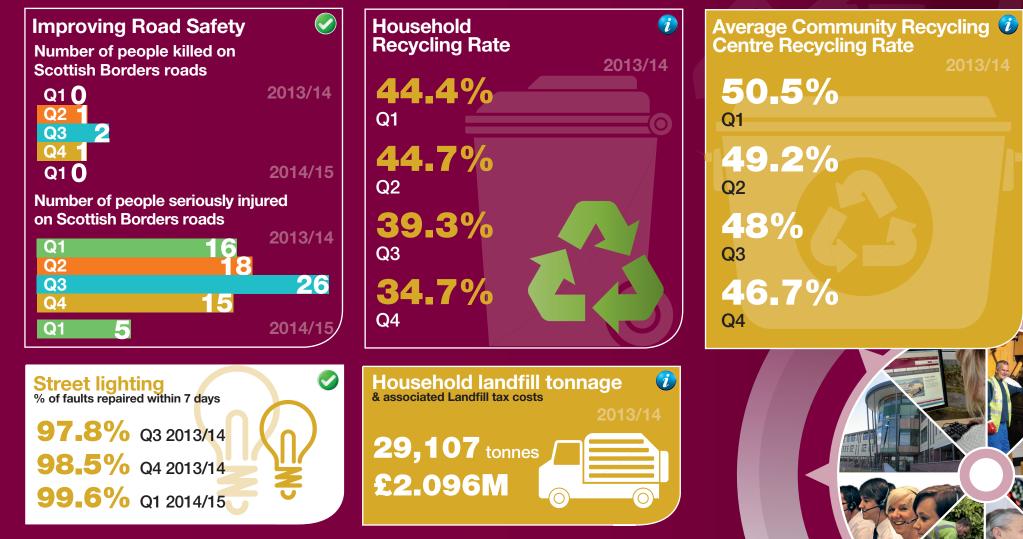

| 32               | <b>performance:</b><br>Since the introduction of the Resilient<br>Communities Initiative, a very proactive approach<br>has been undertaken. Over 100 visits have been<br>made to Community Councils to promote the<br>initiative and work continues to encourage uptake. | 1                      |                       | <b>.</b>                    | Jim<br>Fraser  |



## 05 MAINTAIN AND IMPROVE OUR HIGH QUALITY ENVIRONMENT HOW ARE WE DOING?



For more on performance visit **www.scotborders.gov.uk/performance** or email **performance@scotborders.gov.uk** Correct at time of publication: Tuesday 23rd September 2014. Please note some performance indicators have a one quarter lag in data.

#### Council Executive – Quarterly Public Performance Report, September 2014 Corporate Priority 5: Maintain and improve our high quality environment

| Short Name                                                | Trend Chart                                                   | Current<br>Value | Commentary