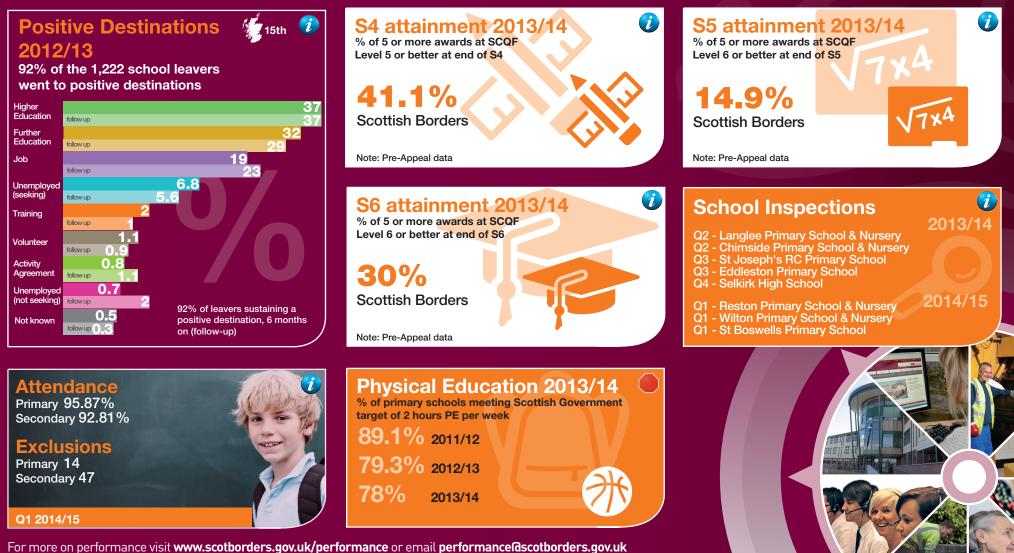

| Short Name                                                  | Trend Chart                                                                                                                                                                                                                                                                                                                                                                                                                                                                                                                                                                                                                                                                                                                                                                                                                                                                                                                                                                                                                                                                                                                                                                                                                                                                                                                                                                                                                                                                                                                                                                                                                                                                                                                                                                                                                                                                                                                                                                                                                                                                                                                                                                                                                                                                                                                                                                                                                                                                                                                                                                                                                                                                                                              | Current<br>Value | Commentary                                                                                                                                                                                                                                                                                                                                                                                                                                                                                                 | Short<br>Term<br>Trend | Long<br>Term<br>Trend | Status<br>against<br>Target | Managed<br>By   |
|-------------------------------------------------------------|--------------------------------------------------------------------------------------------------------------------------------------------------------------------------------------------------------------------------------------------------------------------------------------------------------------------------------------------------------------------------------------------------------------------------------------------------------------------------------------------------------------------------------------------------------------------------------------------------------------------------------------------------------------------------------------------------------------------------------------------------------------------------------------------------------------------------------------------------------------------------------------------------------------------------------------------------------------------------------------------------------------------------------------------------------------------------------------------------------------------------------------------------------------------------------------------------------------------------------------------------------------------------------------------------------------------------------------------------------------------------------------------------------------------------------------------------------------------------------------------------------------------------------------------------------------------------------------------------------------------------------------------------------------------------------------------------------------------------------------------------------------------------------------------------------------------------------------------------------------------------------------------------------------------------------------------------------------------------------------------------------------------------------------------------------------------------------------------------------------------------------------------------------------------------------------------------------------------------------------------------------------------------------------------------------------------------------------------------------------------------------------------------------------------------------------------------------------------------------------------------------------------------------------------------------------------------------------------------------------------------------------------------------------------------------------------------------------------------|------------------|------------------------------------------------------------------------------------------------------------------------------------------------------------------------------------------------------------------------------------------------------------------------------------------------------------------------------------------------------------------------------------------------------------------------------------------------------------------------------------------------------------|------------------------|-----------------------|-----------------------------|-----------------|
| SCQF Level 5 or<br>better at end of S4                      | CP02-P04P % of 5+ awards at SCQF Level 5 or better at end of 54<br>60%<br>55%<br>50%<br>40.2%<br>40.2%<br>40.6%<br>41.1%<br>41.1%<br>41.1%<br>41.1%<br>40.5%<br>40.6%<br>43%<br>45.5%<br>41.1%<br>41.1%<br>41.1%<br>41.1%<br>41.1%<br>41.1%<br>41.1%<br>41.1%<br>41.1%<br>41.1%<br>41.1%<br>41.1%<br>41.1%<br>41.1%<br>41.1%<br>41.1%<br>41.1%<br>41.1%<br>41.1%<br>41.1%<br>41.1%<br>41.1%<br>41.1%<br>41.1%<br>41.1%<br>41.1%<br>41.1%<br>41.1%<br>41.1%<br>41.1%<br>41.1%<br>41.1%<br>41.1%<br>41.1%<br>41.1%<br>41.1%<br>41.1%<br>41.1%<br>41.1%<br>41.1%<br>41.1%<br>41.1%<br>41.1%<br>41.1%<br>41.1%<br>41.1%<br>41.1%<br>41.1%<br>41.1%<br>41.1%<br>41.1%<br>41.1%<br>41.1%<br>41.1%<br>41.1%<br>41.1%<br>41.1%<br>41.1%<br>41.1%<br>41.1%<br>41.1%<br>41.1%<br>41.1%<br>41.1%<br>41.1%<br>41.1%<br>41.1%<br>41.1%<br>41.1%<br>41.1%<br>41.1%<br>41.1%<br>41.1%<br>41.1%<br>41.1%<br>41.1%<br>41.1%<br>41.1%<br>41.1%<br>41.1%<br>41.1%<br>41.1%<br>41.1%<br>41.1%<br>41.1%<br>41.1%<br>41.1%<br>41.1%<br>41.1%<br>41.1%<br>41.1%<br>41.1%<br>41.1%<br>41.1%<br>41.1%<br>41.1%<br>41.1%<br>41.1%<br>41.1%<br>41.1%<br>41.1%<br>41.1%<br>41.1%<br>41.1%<br>41.1%<br>41.1%<br>41.1%<br>41.1%<br>41.1%<br>41.1%<br>41.1%<br>41.1%<br>41.1%<br>41.1%<br>41.1%<br>41.1%<br>41.1%<br>41.1%<br>41.1%<br>41.1%<br>41.1%<br>41.1%<br>41.1%<br>41.1%<br>41.1%<br>41.1%<br>41.1%<br>41.1%<br>41.1%<br>41.1%<br>41.1%<br>41.1%<br>41.1%<br>41.1%<br>41.1%<br>41.1%<br>41.1%<br>41.1%<br>41.1%<br>41.1%<br>41.1%<br>41.1%<br>41.1%<br>41.1%<br>41.1%<br>41.1%<br>41.1%<br>41.1%<br>41.1%<br>41.1%<br>41.1%<br>41.1%<br>41.1%<br>41.1%<br>41.1%<br>41.1%<br>41.1%<br>41.1%<br>41.1%<br>41.1%<br>41.1%<br>41.1%<br>41.1%<br>41.1%<br>41.1%<br>41.1%<br>41.1%<br>41.1%<br>41.1%<br>41.1%<br>41.1%<br>41.1%<br>41.1%<br>41.1%<br>41.1%<br>41.1%<br>41.1%<br>41.1%<br>41.1%<br>41.1%<br>41.1%<br>41.1%<br>41.1%<br>41.1%<br>41.1%<br>41.1%<br>41.1%<br>41.1%<br>41.1%<br>41.1%<br>41.1%<br>41.1%<br>41.1%<br>41.1%<br>41.1%<br>41.1%<br>41.1%<br>41.1%<br>41.1%<br>41.1%<br>41.1%<br>41.1%<br>41.1%<br>41.1%<br>41.1%<br>41.1%<br>41.1%<br>41.1%<br>41.1%<br>41.1%<br>41.1%<br>41.1%<br>41.1%<br>41.1%<br>41.1%<br>41.1%<br>41.1%<br>41.1%<br>41.1%<br>41.1%<br>41.1%<br>41.1%<br>41.1%<br>41.1%<br>41.1%<br>41.1%<br>41.1%<br>41.1%<br>41.1%<br>41.1%<br>41.1%<br>41.1%<br>41.1%<br>41.1%<br>41.1%<br>41.1%<br>41.1%<br>41.1%<br>41.1%<br>41.1%<br>41.1%<br>41.1%<br>41.1%<br>41.1%<br>41.1%<br>41.1%<br>41.1%<br>41.1%<br>41.1%<br>41.1%<br>41.1%<br>41.1%<br>41.1%<br>41.1%<br>41.1%<br>41.1%<br>41.1%<br>41.1%<br>41.1%<br>41.1%<br>41.1%<br>41.1%<br>41.1%<br>41.1%<br>41.1%<br>41.1%<br>41.1%<br>41.1%<br>41.1%<br>41.1%<br>4 | 41.1%            | <ul> <li>How are we performing?<br/>Comparison with previous years is difficult<br/>because of the change to new National 4 and 5<br/>qualifications, however current performance is in<br/>line with national trends and more detailed<br/>analysis will be possible when national data is<br/>available in September.</li> <li>Actions we are taking to improve/maintain<br/>performance:<br/>We are currently undertaking a review of the<br/>Senior Phase (S4 to S6) to ensure that a range</li> </ul> | •                      | ₽                     |                             | Kevin<br>McCall |
| % of 5+ awards at<br>SCQF Level 6 or<br>better at end of S5 | CP02-P04aP % of 5+ awards at SCQF Level 6 or better at end of 55<br>20%<br>17.5%<br>15%<br>12.5%<br>11.9%<br>11.9%<br>12.7%<br>12.8%<br>12.8%<br>12.8%<br>12.8%<br>12.8%<br>12.8%<br>12.8%<br>12.8%<br>12.8%<br>12.8%<br>12.8%<br>12.8%<br>12.8%<br>12.8%<br>12.8%<br>12.8%<br>12.8%<br>12.8%<br>12.8%<br>12.8%<br>12.8%<br>12.8%<br>12.8%<br>12.8%<br>12.8%<br>12.8%<br>12.8%<br>12.8%<br>12.8%<br>12.8%<br>12.8%<br>12.8%<br>12.8%<br>12.8%<br>12.8%<br>12.8%<br>12.8%<br>12.8%<br>12.8%<br>12.8%<br>12.8%<br>12.8%<br>12.8%<br>12.8%<br>12.8%<br>12.8%<br>12.8%<br>12.8%<br>12.8%<br>12.8%<br>12.8%<br>12.8%<br>12.8%<br>12.8%<br>12.8%<br>12.8%<br>12.8%<br>12.8%<br>12.8%<br>12.8%<br>12.8%<br>12.8%<br>12.8%<br>12.8%<br>12.8%<br>12.8%<br>12.8%<br>12.8%<br>12.8%<br>12.8%<br>12.8%<br>12.8%<br>12.8%<br>12.8%<br>12.8%<br>12.8%<br>12.8%<br>12.8%<br>12.8%<br>12.8%<br>12.8%<br>12.8%<br>12.8%<br>12.8%<br>12.8%<br>12.8%<br>12.8%<br>12.8%<br>12.8%<br>12.8%<br>12.8%<br>12.8%<br>12.8%<br>12.8%<br>12.8%<br>12.8%<br>12.8%<br>12.8%<br>12.8%<br>12.8%<br>12.8%<br>12.8%<br>12.8%<br>12.8%<br>12.8%<br>12.8%<br>12.8%<br>12.8%<br>12.8%<br>12.8%<br>12.8%<br>12.8%<br>12.8%<br>12.8%<br>12.8%<br>12.8%<br>12.8%<br>12.8%<br>12.8%<br>12.8%<br>12.8%<br>12.8%<br>12.8%<br>12.8%<br>12.8%<br>12.8%<br>12.8%<br>12.8%<br>12.8%<br>12.8%<br>12.8%<br>12.8%<br>12.8%<br>12.8%<br>12.8%<br>12.8%<br>12.8%<br>12.8%<br>12.8%<br>12.8%<br>12.8%<br>12.8%<br>12.8%<br>12.8%<br>12.8%<br>12.8%<br>12.8%<br>12.8%<br>12.8%<br>12.8%<br>12.8%<br>12.8%<br>12.8%<br>12.8%<br>12.8%<br>12.8%<br>12.8%<br>12.8%<br>12.8%<br>12.8%<br>12.8%<br>12.8%<br>12.8%<br>12.8%<br>12.8%<br>12.8%<br>12.8%<br>12.8%<br>12.8%<br>12.8%<br>12.8%<br>12.8%<br>12.8%<br>12.8%<br>12.8%<br>12.8%<br>12.8%<br>12.8%<br>12.8%<br>12.8%<br>12.8%<br>12.8%<br>12.8%<br>12.8%<br>12.8%<br>12.8%<br>12.8%<br>12.8%<br>12.8%<br>12.8%<br>12.8%<br>12.8%<br>12.8%<br>12.8%<br>12.8%<br>12.8%<br>12.8%<br>12.8%<br>12.8%<br>12.8%<br>12.8%<br>12.8%<br>12.8%<br>12.8%<br>12.8%<br>12.8%<br>12.8%<br>12.8%<br>12.8%<br>12.8%<br>12.8%<br>12.8%<br>12.8%<br>12.8%<br>12.8%<br>12.8%<br>12.8%<br>12.8%<br>12.8%<br>12.8%<br>12.8%<br>12.8%<br>12.8%<br>12.8%<br>12.8%<br>12.8%<br>12.8%<br>12.8%<br>12.8%<br>12.8%<br>12.8%<br>12.8%<br>12.8%<br>12.8%<br>12.8%<br>12.8%<br>12.8%<br>12.8%<br>12.8%<br>12.8%<br>12.8%                                                                                                                                                                                                                                                                                                                                     | 14.9%            | of opportunities are available to all students,<br>including vocational opportunities.<br>There is also work underway to improve<br>curricular planning, assessment and moderation<br>in S1-3, with a particular focus on S3 curriculum.<br>Note: Pre-Appeal data                                                                                                                                                                                                                                          | 1                      | 1                     |                             | Kevin<br>McCall |

| Short Name                                                          | Trend Chart                                                                                                        | Current<br>Value | Commentary                                                                                                                                                                                                                                                                                                                                | Short<br>Term<br>Trend |   | Status<br>against<br>Target | Managed<br>By      |
|---------------------------------------------------------------------|--------------------------------------------------------------------------------------------------------------------|------------------|-------------------------------------------------------------------------------------------------------------------------------------------------------------------------------------------------------------------------------------------------------------------------------------------------------------------------------------------|------------------------|---|-----------------------------|--------------------|
|                                                                     |                                                                                                                    |                  | Actions we are taking to improve/maintain<br>performance<br>SBC and its partners such as Skills Development<br>Scotland and Borders College will continue to<br>work together to ensure that more young people<br>go into and sustain positive destination.                                                                               |                        |   |                             |                    |
| CP02-P11aP -<br>School attendance<br>for primary school<br>pupils   | Executive - School Attendance                                                                                      | 95.87%           | How are we performing?<br>Our performance is currently above the latest<br>national figures                                                                                                                                                                                                                                               | ₽                      | • |                             | Jackie<br>Swanston |
| CP02-P11bP -<br>School attendance<br>for secondary<br>school pupils | 92.50<br>90.00<br>87.50<br>85.00<br>82.50<br>80.00<br>                                                             | 92.81%           | Action we are taking to improve/maintain<br>performance:<br>Attendance is crucial for successful learning. Our<br>focus is therefore on maximising attendance and<br>in particularly on addressing unauthorised<br>absences we continue to work with individual<br>schools to address any issues that affect the<br>attendance of pupils. | 1                      | ♣ | <b></b>                     | Jackie<br>Swanston |
| CP02-P09a Number<br>of Pupils Excluded -<br>Primary Schools         | Executive - Exclusions<br>120 - 114<br>110 - 114<br>100 - 94<br>90 - 94<br>80 - 70 - 60 - 59<br>50 - 47<br>40 - 47 | 14               | How are we performing?<br>There are issues that need to be addressed, in<br>particular with regard to pupils who are excluded<br>more than once. Although not shown within this<br>data, Looked After Children are over-represented<br>in terms of exclusions and this is a cause for<br>concern albeit this is part of a national trend. |                        | 1 |                             | Jackie<br>Swanston |
| CP02-P09b Number<br>of Pupils Excluded -<br>Secondary Schools       | 30<br>20<br>10<br>0<br>0<br>0<br>0<br>0<br>0<br>0<br>0<br>0<br>0<br>0<br>0<br>0                                    | 47               | Actions we are taking to improve/maintain<br>performance:<br>Our focus is on making sure that appropriate<br>support mechanisms are in place to assist these<br>children. Work is underway to look at these<br>cases in detail and identify areas where changes<br>can be made to better support these children.                          | 1                      | 1 |                             | Jackie<br>Swanston |

| Short Name                                                       | Trend Chart                                                                                                                                     | Current<br>Value | Commentary                                                                                                                                                                                                                                                                                                                                                                                                                                                                               | Short<br>Term<br>Trend | Long<br>Term<br>Trend | Status<br>against<br>Target | Managed<br>By      |
|------------------------------------------------------------------|-------------------------------------------------------------------------------------------------------------------------------------------------|------------------|------------------------------------------------------------------------------------------------------------------------------------------------------------------------------------------------------------------------------------------------------------------------------------------------------------------------------------------------------------------------------------------------------------------------------------------------------------------------------------------|------------------------|-----------------------|-----------------------------|--------------------|
| % of Primary<br>Schools meeting<br>Physical Education<br>Targets | CP02-P19P % of Primary Schools meeting Physical Education Targets 100% 90% 80% 79.3% 79.3% 78% 78% 79.3% 78% 78% 78% 78% 78% 78% 78% 78% 78% 78 | 78%              | <ul> <li>How are we performing?</li> <li>We are currently performing slightly down on last year, and below the national average.</li> <li>Actions we are taking to improve/maintain performance:</li> <li>Options are being considered that would allow for a more flexible provision of Physical Education, particularly in smaller schools with more restricted facilities.</li> </ul>                                                                                                 | ₽                      | ♣                     |                             | Jackie<br>Swanston |
| Number of<br>Schools/Nurseries<br>inspected per<br>Quarter       | CP02-P21P Number of Schools/Nurseries inspected per Quarter                                                                                     | 5                | <ul> <li>Schools inspected in 1st Qtr 2014/15: <ul> <li>Reston Primary School &amp; Nursery</li> <li>Wilton Primary School &amp; Nursery</li> <li>St Boswells Primary School</li> </ul> </li> <li>For the individual school inspection reports please visit the Education Scotland website.</li> <li>There is a focus on the quality of inspection results, and close work with individual schools is undertaken to address any issues raised through the inspection process.</li> </ul> |                        |                       |                             | Kevin<br>McCall    |

| School / Nursery          | Date of Report | Improvements in<br>Performance | Learners'<br>Experience | Meeting Learning<br>Needs | The Curriculum | Improvement<br>through Self<br>Evaluation |
|---------------------------|----------------|--------------------------------|-------------------------|---------------------------|----------------|-------------------------------------------|
| Langlee Primary           | November 2013  | Satisfactory                   | Good                    | Very Good                 | Good           | Good                                      |
| Nursery                   | November 2015  | Satisfactory                   | Satisfactory            | Satisfactory              | Good           | Good                                      |
| Chirnside Primary         | November 2013  | Good                           | Good                    | Good                      | Satisfactory   | Satisfactory                              |
| Nursery                   | November 2013  | Good                           | Good                    | Good                      | Satisfactory   | Satisfactory                              |
| St Joseph's RC<br>Primary | October 2013   | Unsatisfactory                 | Weak                    | Unsatisfactory            | Unsatisfactory | Weak                                      |
| Eddleston Primary         | January 2014   | Satisfactory                   | Satisfactory            | Satisfactory              | Satisfactory   | Weak                                      |
| Selkirk High              | March 2014     | Good                           | Good                    | Good                      | Satisfactory   | Satisfactory                              |
| Reston Primary            | A muil 2014    | Good                           | Good                    | Good                      | Good           | Good                                      |
| Nursery                   | April 2014     | Good                           | Good                    | Good                      | Good           | Good                                      |
| Wilton Primary            | May 2014       | Good                           | Good                    | Good                      | Good           | Satisfactory                              |
| Nursery                   | May 2014       | Satisfactory                   | Satisfactory            | Satisfactory              | Good           | Satisfactory                              |
| St Boswells<br>Primary    | June2014       | Good                           | Good                    | Good                      | Satisfactory   | Satisfactory                              |

#### **SCHOOL INSPECTIONS** The table below shows the results of schools inspected in the last twelve months: