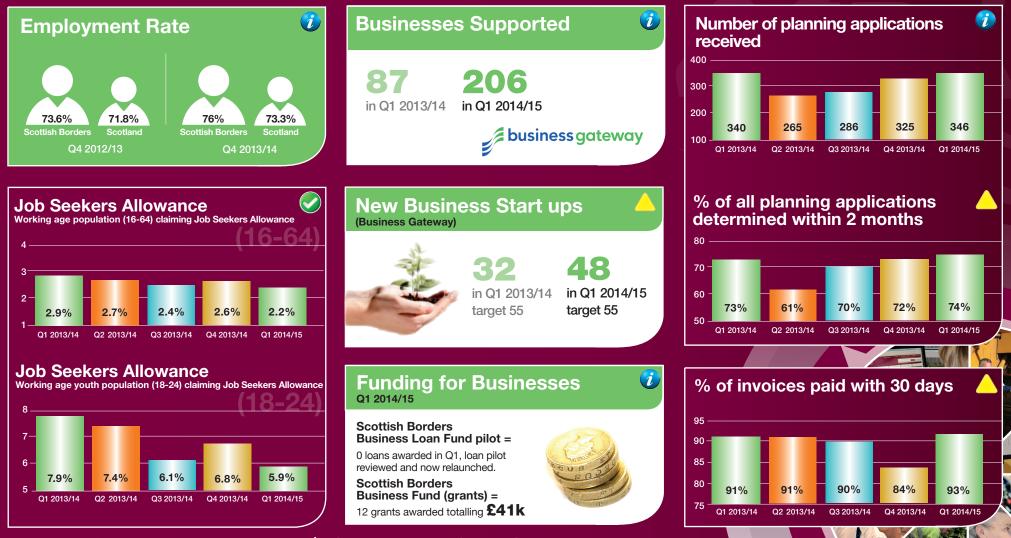

## **Corporate Priority 1: Encourage sustainable economic growth**

| Short Name                                                                | Trend Chart                                                                                                                                                                                                                                                                                                                                                                                                                                                                                                                                             | Current<br>Value | Commentary                                                                                                                                                                                                                                               | Short<br>Term<br>Trend | Long<br>Term<br>Trend |          | Managed<br>By    |
|---------------------------------------------------------------------------|---------------------------------------------------------------------------------------------------------------------------------------------------------------------------------------------------------------------------------------------------------------------------------------------------------------------------------------------------------------------------------------------------------------------------------------------------------------------------------------------------------------------------------------------------------|------------------|----------------------------------------------------------------------------------------------------------------------------------------------------------------------------------------------------------------------------------------------------------|------------------------|-----------------------|----------|------------------|
| Working age<br>population (16 - 64)<br>employment rate                    | CP01-P05P Working age population (16 - 64) employment rate<br>85%<br>82.5% -<br>80% -<br>77.5% -<br>73.6% 74.4% 74.4% 74.9% 76%<br>75% -<br>73.6% 74.4% 74.4% 74.9% 76%<br>65% -<br>65% -<br>65% -<br>Cathering age population (16 - 64) employment rate<br>73.6% 74.4% 74.4% 74.9% 76%<br>74.4% 74.4% 74.4% 76%<br>76% 74.4% 74.4% 76%<br>76% 74.4% 74.4% 76%<br>76% 74.4% 74.4% 76%<br>76% 76% 76%<br>76% 76% 76% 76% 76%<br>76% 76% 76% 76% 76%<br>76% 76% 76% 76% 76% 76%<br>76% 76% 76% 76% 76% 76% 76%<br>76% 76% 76% 76% 76% 76% 76% 76% 76% 76% | 76%              | <b>Observations:</b><br>The Scottish Borders employment rate now sits at<br>just over 5% higher than the Scotish average. The<br>increase over the previous quarter equates to an<br>extra 1,000 people in employment.<br>Note: One quarter lag in data. | 1                      | 1                     |          | Bryan<br>McGrath |
| Working age<br>population (16 - 64)<br>claiming Job<br>Seeker's Allowance | CP01-P10P Working age population (16 - 64) claiming Job Seeker's Allowance                                                                                                                                                                                                                                                                                                                                                                                                                                                                              | 2.23%            | <b>Observations:</b><br>The % of the working age population claiming Job<br>Seekers Allowance (JSA) is down significantly<br>compared to the first quarter of 2013/14 and is<br>also lower than the current Scottish rate of 2.8%.                       |                        |                       | <b>②</b> | Bryan<br>McGrath |

| Short Name                                                                      | Trend Chart                                                                                                        | Current<br>Value | Commentary                                                                                                                                                                                                                                                                                                                                                                                                                                                                                  | Short<br>Term<br>Trend | Long<br>Term<br>Trend | Status<br>against<br>Target | Managed<br>By    |
|---------------------------------------------------------------------------------|--------------------------------------------------------------------------------------------------------------------|------------------|---------------------------------------------------------------------------------------------------------------------------------------------------------------------------------------------------------------------------------------------------------------------------------------------------------------------------------------------------------------------------------------------------------------------------------------------------------------------------------------------|------------------------|-----------------------|-----------------------------|------------------|
| Working age youth<br>population (18 - 24)<br>claiming Job<br>Seeker's Allowance | CP01-P11P Working age youth population (18 - 24) claiming Job Seeker's Allowance                                   | 5.9%             | <b>Observations:</b><br>The proportion of 18-24 year old JSA claimants in<br>the Borders remains above the national trends,<br>although is moving in the right direction. This<br>measure is down on the first quarter of last year,<br>but remains higher than the Scottish rate of 4.7%.                                                                                                                                                                                                  | 1                      | 1                     | 0                           | Bryan<br>McGrath |
| Number of new<br>Business Start Ups -<br>through Business<br>Gateway            | CP01-P06P Number of new Business Start Ups - through Business Gateway<br>100 100 100 100 100 100 100 100 100 1     | 48               | How are we performing?<br>The number of businesses being supported by<br>Business Gateway is significantly higher than this<br>time last year. Whilst the number of new Business<br>start ups is slightly below target, it is consistent<br>with this time last year, and has been affected by<br>staff holidays and a localised reporting issue.<br>It is forecast that in July we should see an<br>increase in the number of new businesses.<br>Actions we are taking to improve/maintain | ♣                      | ♣                     |                             | Bryan<br>McGrath |
| Business supported<br>through Business<br>Gateway                               | CP01-P18P Business supported through Business Gateway 500 450 461 50 6 50 200 150 50 0 0 0 0 0 0 0 0 0 0 0 0 0 0 0 | 206              | <b>performance:</b><br>The number of businesses supported by Business<br>Gateway remains strong and ahead of target for<br>the year. We will continue to stimulate demand<br>through ongoing promotion, including Scottish<br>Borders Business Week from 29th September to<br>3rd October.                                                                                                                                                                                                  | ₽                      | ♣                     | 2                           | Bryan<br>McGrath |

| Short Name                                                  | Trend Chart                                                                                                                                                                                                                                                                                                                                                                                                                                                                                                                                                                                                                                                                                                                                                                                                                                                                                                                                                                                                                                                                                                                                                                                                                                                                                                                                                                                                                                                                                                                                                                                                                                                                                                                                                                                                                                                                                                                                                                                                                                                                                                                                                                                                                                                                                                                                                                                                                                                                | Current<br>Value | Commentary                                                                                                                                                                                                                                                                                                                                                                                                        | Short<br>Term<br>Trend | Long<br>Term<br>Trend | Status<br>against<br>Target | Managed<br>By    |
|-------------------------------------------------------------|----------------------------------------------------------------------------------------------------------------------------------------------------------------------------------------------------------------------------------------------------------------------------------------------------------------------------------------------------------------------------------------------------------------------------------------------------------------------------------------------------------------------------------------------------------------------------------------------------------------------------------------------------------------------------------------------------------------------------------------------------------------------------------------------------------------------------------------------------------------------------------------------------------------------------------------------------------------------------------------------------------------------------------------------------------------------------------------------------------------------------------------------------------------------------------------------------------------------------------------------------------------------------------------------------------------------------------------------------------------------------------------------------------------------------------------------------------------------------------------------------------------------------------------------------------------------------------------------------------------------------------------------------------------------------------------------------------------------------------------------------------------------------------------------------------------------------------------------------------------------------------------------------------------------------------------------------------------------------------------------------------------------------------------------------------------------------------------------------------------------------------------------------------------------------------------------------------------------------------------------------------------------------------------------------------------------------------------------------------------------------------------------------------------------------------------------------------------------------|------------------|-------------------------------------------------------------------------------------------------------------------------------------------------------------------------------------------------------------------------------------------------------------------------------------------------------------------------------------------------------------------------------------------------------------------|------------------------|-----------------------|-----------------------------|------------------|
| Scottish Borders<br>Business Loan Fund<br>- Number of loans | CP01-P27P Scottish Borders Business Loan Fund - Number of loans                                                                                                                                                                                                                                                                                                                                                                                                                                                                                                                                                                                                                                                                                                                                                                                                                                                                                                                                                                                                                                                                                                                                                                                                                                                                                                                                                                                                                                                                                                                                                                                                                                                                                                                                                                                                                                                                                                                                                                                                                                                                                                                                                                                                                                                                                                                                                                                                            | 0                | <ul> <li>How are we performing?</li> <li>No loans were granted during quarter 1 of this year as the loans programme was under review.</li> <li>Actions we are taking to improve/maintain performance:</li> <li>After being reviewed, the programme has now been extended and is being promoted locally. This will help to create and safeguard jobs and have a positive impact on the Borders economy.</li> </ul> | ₽                      | ♣                     |                             | Bryan<br>McGrath |
| Scottish Borders<br>Business Loan Fund<br>- Value of loans  | CP01-P28P Scottish Borders Business Loan Fund - Value of loans<br>E50,000.00<br>E45,000.00<br>E30,000.00<br>E50,000.00<br>E50,000.00<br>E50,000.00<br>E50,000.00<br>E0,000<br>E50,000.00<br>E10,000.00<br>E10,000.00<br>E10,000.00<br>E10,000.00<br>E10,000.00<br>E14,500.00<br>E14,500.00<br>E14,500.00<br>E14,500.00<br>E14,500.00<br>E14,500.00<br>E14,500.00<br>E14,500.00<br>E14,500.00<br>E14,500.00<br>E14,500.00<br>E14,500.00<br>E14,500.00<br>E14,500.00<br>E14,500.00<br>E14,500.00<br>E14,500.00<br>E14,500.00<br>E14,500.00<br>E14,500.00<br>E14,500.00<br>E14,500.00<br>E14,500.00<br>E14,500.00<br>E14,500.00<br>E14,500.00<br>E14,500.00<br>E14,500.00<br>E14,500.00<br>E14,500.00<br>E14,500.00<br>E14,500.00<br>E14,500.00<br>E14,500.00<br>E14,500.00<br>E14,500.00<br>E14,500.00<br>E14,500.00<br>E14,500.00<br>E14,500.00<br>E14,500.00<br>E14,500.00<br>E14,500.00<br>E14,500.00<br>E14,500.00<br>E14,500.00<br>E14,500.00<br>E14,500.00<br>E14,500.00<br>E14,500.00<br>E14,500.00<br>E14,500.00<br>E14,500.00<br>E14,500.00<br>E14,500.00<br>E14,500.00<br>E14,500.00<br>E14,500.00<br>E14,500.00<br>E14,500.00<br>E14,500.00<br>E14,500.00<br>E14,500.00<br>E14,500.00<br>E14,500.00<br>E14,500.00<br>E14,500.00<br>E14,500.00<br>E14,500.00<br>E14,500.00<br>E14,500.00<br>E14,500.00<br>E14,500.00<br>E14,500.00<br>E14,500.00<br>E14,500.00<br>E14,500.00<br>E14,500.00<br>E14,500.00<br>E14,500.00<br>E14,500.00<br>E14,500.00<br>E14,500.00<br>E14,500.00<br>E14,500.00<br>E14,500.00<br>E14,500.00<br>E14,500.00<br>E14,500.00<br>E14,500.00<br>E14,500.00<br>E14,500.00<br>E14,500.00<br>E14,500.00<br>E14,500.00<br>E14,500.00<br>E14,500.00<br>E14,500.00<br>E14,500.00<br>E14,500.00<br>E14,500.00<br>E14,500.00<br>E14,500.00<br>E14,500.00<br>E14,500.00<br>E14,500.00<br>E14,500.00<br>E14,500.00<br>E14,500.00<br>E14,500.00<br>E14,500.00<br>E14,500.00<br>E14,500.00<br>E14,500.00<br>E14,500.00<br>E14,500.00<br>E14,500.00<br>E14,500.00<br>E14,500.00<br>E14,500.00<br>E14,500.00<br>E14,500.00<br>E14,500.00<br>E14,500.00<br>E14,500.00<br>E14,500.00<br>E14,500.00<br>E14,500.00<br>E14,500.00<br>E14,500.00<br>E14,500.00<br>E14,500.00<br>E14,500.00<br>E14,500.00<br>E14,500.00<br>E14,500.00<br>E14,500.00<br>E14,500.00<br>E14,500.00<br>E14,500.00<br>E14,500.00<br>E14,500.00<br>E14,500.00<br>E14,500.00<br>E14,500.00<br>E14,500.00<br>E14,500.00<br>E14,500.00<br>E14,500.00<br>E14,500.00<br>E14,500.00<br>E14,50 | £0.00            |                                                                                                                                                                                                                                                                                                                                                                                                                   | ♣                      | *                     |                             | Bryan<br>McGrath |

#### Current Commentary Short Name Trend Chart Managed Short Status Long Value By Term Term against Trend Trend Target CP01-P29P Scottish Borders Business Fund - Number of grants 12 How are we performing? Bryan Scottish Borders 20 1 19 Business Fund -This figure has improved significantly on that for , McGrath 17.5 quarter 1 of 2013-14. However, it is lower than Number of grants 15 the previous quarter as there were a number of 12.5 12 applications that were submitted to ensure that 11 10 they did not miss the end of financial year 2013-J 1 7.5 14. 5 Actions we are taking to improve/maintain 2.5 performance: 0 Q2201311.4 Balalla CA201311A 01201415 012013114 The Fund continues to be promoted locally. This will help to create and safeguard jobs and have a positive impact on the local economy. CP01-P30P Scottish Borders Business Fund - Value of grants £40,786 Scottish Borders Brvan £60.000.00 McGrath Business Fund -£55.000.00 .51 £51,273.16 £50,000.00 Value of grants £46.887.37 £45,000.00 £40.786.51 £40,000.00 £35,022.70 £35,000.00 £30.000.00 1 £25,000.00 £20,000.00 £15,000.00 £9,072.40 £10.000.00 £5.000.00 £0.00 @201311A 042013114 022013114 012013114 012014115 Target (Quarters)

| Short Name                                                                          | Trend Chart                                        | Current<br>Value | Commentary                                                                                                                                                                                                                                                                                                                                                                                                                                                                                                                                                                                                                                                                                                                                                                                                                                                                                                                                                         | Short<br>Term<br>Trend | Long<br>Term<br>Trend | Status<br>against<br>Target | Managed<br>By   |
|-------------------------------------------------------------------------------------|----------------------------------------------------|------------------|--------------------------------------------------------------------------------------------------------------------------------------------------------------------------------------------------------------------------------------------------------------------------------------------------------------------------------------------------------------------------------------------------------------------------------------------------------------------------------------------------------------------------------------------------------------------------------------------------------------------------------------------------------------------------------------------------------------------------------------------------------------------------------------------------------------------------------------------------------------------------------------------------------------------------------------------------------------------|------------------------|-----------------------|-----------------------------|-----------------|
| Number of Planning<br>Applications<br>Received                                      | CP01-P20P Number of Planning Applications Received | 346              | <b>How are we performing?</b><br>The total number of applications received in the April-June quarter was 346. This was 5% higher than the previous quarter and marginally higher than the same quarter in 2013. Performance for the quarter, when looking at the % of all planning applications determined within 2 months, rose to 74%, two percentage points higher than the previous quarter. The historical national target of 80% has been retained as an aspirational local target.                                                                                                                                                                                                                                                                                                                                                                                                                                                                          | 1                      | 1                     |                             | Brian<br>Frater |
| % of all planning<br>applications<br>determined within 2<br>months (per<br>quarter) | -Target (Quarters)                                 | 74%              | Actions we are taking to improve/maintain<br>performance:<br>A new Planning Performance Framework (PPF)<br>setting out performance against a broader range<br>of measures was approved by the Planning and<br>Building Standards Committee on 1 September<br>and will now be submitted to Scottish Ministers<br>and published on the Council's web site.<br>The PPF highlights that the Council has an up to<br>date Local Development Plan, Enforcement<br>Charter and a generous housing land supply. It<br>sets out the actions being taken to improve speed<br>of performance particularly through the more<br>efficient processing of legal agreements. The PPF<br>also highlights the Council's proactive delivery of<br>environmental improvements in Kelso and Selkirk<br>and our involvement in national initiatives<br>including the National Land Use Pilot and the<br>production of advice on Visualisation Standards for<br>Wind Energy Developments. |                        |                       |                             | Brian<br>Frater |

| Short Name                           | Trend Chart                                                                                                      | Current<br>Value | Commentary                                                                                                                                                                                                                                                                                                                                                                                                                                                                                                                                                                                                                                                                                                                                                                                                                                                          | Short<br>Term<br>Trend | - | Status<br>against<br>Target | Managed<br>By  |
|--------------------------------------|------------------------------------------------------------------------------------------------------------------|------------------|---------------------------------------------------------------------------------------------------------------------------------------------------------------------------------------------------------------------------------------------------------------------------------------------------------------------------------------------------------------------------------------------------------------------------------------------------------------------------------------------------------------------------------------------------------------------------------------------------------------------------------------------------------------------------------------------------------------------------------------------------------------------------------------------------------------------------------------------------------------------|------------------------|---|-----------------------------|----------------|
| % of Invoices paid<br>within 30 days | CP01-P25P % of Invoices paid within 30 days<br>98%<br>93%<br>91%<br>91%<br>91%<br>91%<br>91%<br>91%<br>91%<br>91 | 93%              | <ul> <li>How are we performing?</li> <li>Overall performance for the first quarter of 2014/15 is 93% and is ahead of performance for quarter 1 of 2013/14 reflecting the benefits derived from improvements made in 2013/14 to remove manual processing of invoices.</li> <li>The 2014/15 target is set at 93%, down from 95% in 2013/14, reflecting the constraints of the existing processing platforms. The department will keep target under review as process improvements continue.</li> <li>Actions we are taking to improve/maintain performance:</li> <li>A series of improvement plan actions is continuing to be implemented and alternative payment mechanisms for high volume/low value invoices are being explored however without changes to existing platforms it is unlikely that performance will exceed 93% on average over the year.</li> </ul> |                        |   |                             | Lynn<br>Mirley |