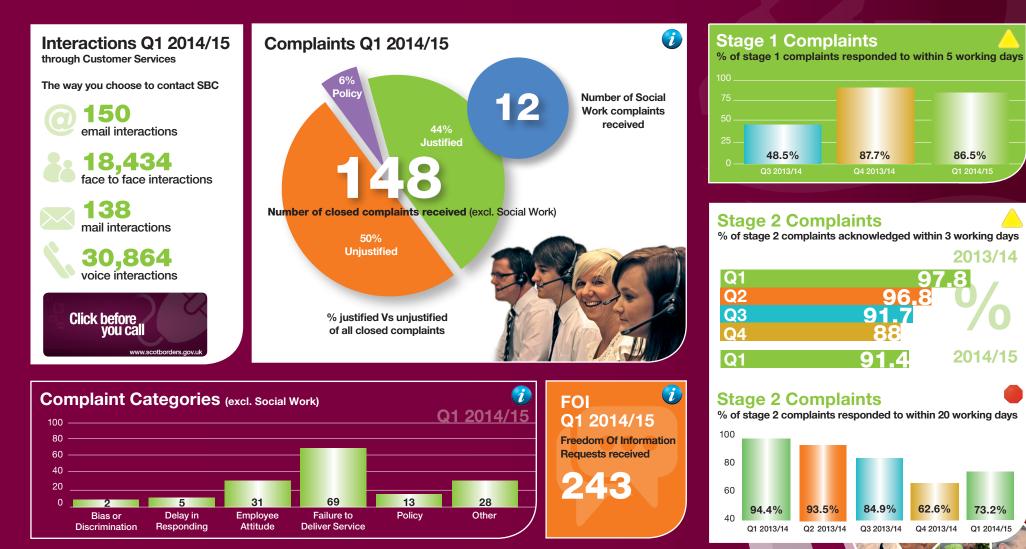

## SCOTTISH BORDERS COUNCIL CORPORATE PRIORITIES QUARTERLY PUBLIC PERFORMANCE REPORT: Q1 2014/15 (Apr-Jun) HOW ARE WE DOING?