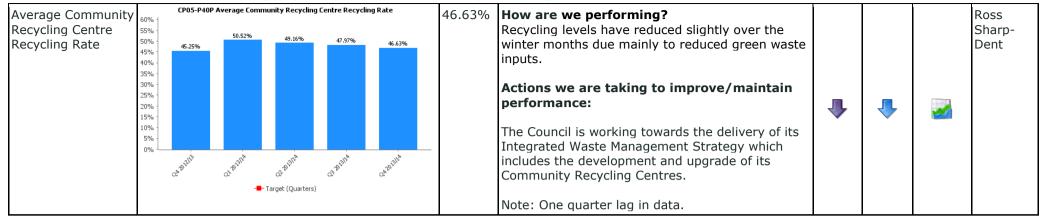

33<br>6 | <ul> <li>How are we performing?</li> <li>Since the rise in landfill tax at the start of Qtr 1 the Landfill Tax Cost has been consistent in each of the following reporting periods.</li> <li>Note - Landfill Tax is set by the UK Government and rises by £8 per tonne each April in line with the landfill tax escalator.</li> <li>Actions we are taking to improve/maintain performance:</li> <li>The Council is working towards the delivery of its Integrated Waste Management Strategy which aims to divert waste away from landfill through the delivery of a number of projects including:</li> <li>Introduction of a food waste collection service</li> <li>The delivery of an Integrated Waste Treatment Facility</li> <li>Note: One quarter lag in data.</li> </ul> | • | - |   | Ross<br>Sharp-<br>Dent |







# Work opportunities scheme Q1 2014/15

Employability Fund Posts

Student Placement

Supported Employees within SBC

Current Apprentices employed within SBC

> Advertised Apprenticeships

Number of SBC active e-learners (cumulative)

2,200

Scottish Borders (cumulative) Q1 2014/15 SB Learn Average % of working days lost

**3.82%** Q4 2013/14 **3.98%** Q1 2014/15

#### **Modern Apprentices**

Labourers -Neighbourhood Services

Street Lighting Technician -Neighbourhood Services

Electrician -Neighbourhood Services

Work Experience

"Finding work experience in the line of work you wish to move into can be extremely difficult and I would like to thank the Council as a whole, but particularly the Work Opportunities Scheme and the Communications and Marketing team, for taking me on and giv