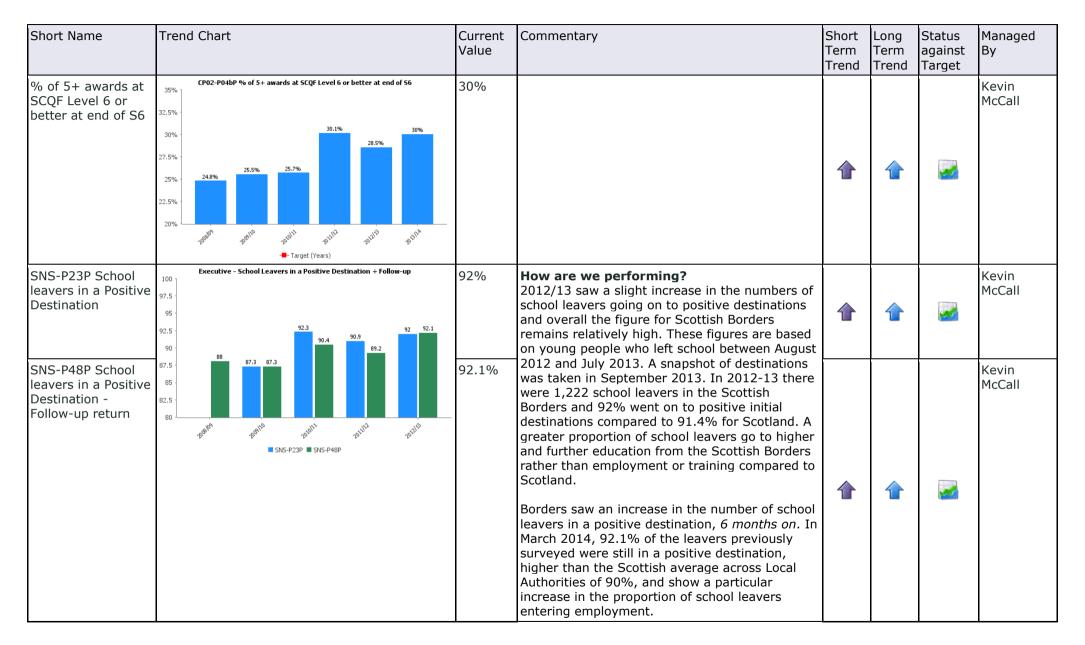

| Short Name                                                  | Trend Chart                                                                                                                                                                                                                                                                                                                                                                                                                                                                                                                                                                                                                                                                                                                                                                                                                                                                                                                                                                                                                                                                                                                                                                                                                                                                                                                                                                                                                                                                                                                                                                                                                                                                                                                                                                                                                                                                                                                                                                                                                                                                                                                                                                                                                                                                                                                                                                                                                                                                                                                                                                                                                                                                                                              | Current<br>Value | Commentary                                                                                                                                                                                                                                                                                                                                                                                                                                                                                                 | Short<br>Term<br>Trend | Long<br>Term<br>Trend | Status<br>against<br>Target | Managed<br>By   |
|-------------------------------------------------------------|--------------------------------------------------------------------------------------------------------------------------------------------------------------------------------------------------------------------------------------------------------------------------------------------------------------------------------------------------------------------------------------------------------------------------------------------------------------------------------------------------------------------------------------------------------------------------------------------------------------------------------------------------------------------------------------------------------------------------------------------------------------------------------------------------------------------------------------------------------------------------------------------------------------------------------------------------------------------------------------------------------------------------------------------------------------------------------------------------------------------------------------------------------------------------------------------------------------------------------------------------------------------------------------------------------------------------------------------------------------------------------------------------------------------------------------------------------------------------------------------------------------------------------------------------------------------------------------------------------------------------------------------------------------------------------------------------------------------------------------------------------------------------------------------------------------------------------------------------------------------------------------------------------------------------------------------------------------------------------------------------------------------------------------------------------------------------------------------------------------------------------------------------------------------------------------------------------------------------------------------------------------------------------------------------------------------------------------------------------------------------------------------------------------------------------------------------------------------------------------------------------------------------------------------------------------------------------------------------------------------------------------------------------------------------------------------------------------------------|------------------|------------------------------------------------------------------------------------------------------------------------------------------------------------------------------------------------------------------------------------------------------------------------------------------------------------------------------------------------------------------------------------------------------------------------------------------------------------------------------------------------------------|------------------------|-----------------------|-----------------------------|-----------------|
| SCQF Level 5 or<br>better at end of S4                      | CP02-P04P % of 5+ awards at SCQF Level 5 or better at end of 54<br>60%<br>55%<br>50%<br>40.2%<br>40.2%<br>40.6%<br>41.1%<br>41.1%<br>41.1%<br>41.1%<br>40.5%<br>40.6%<br>43%<br>45.5%<br>41.1%<br>41.1%<br>41.1%<br>41.1%<br>41.1%<br>41.1%<br>41.1%<br>41.1%<br>41.1%<br>41.1%<br>41.1%<br>41.1%<br>41.1%<br>41.1%<br>41.1%<br>41.1%<br>41.1%<br>41.1%<br>41.1%<br>41.1%<br>41.1%<br>41.1%<br>41.1%<br>41.1%<br>41.1%<br>41.1%<br>41.1%<br>41.1%<br>41.1%<br>41.1%<br>41.1%<br>41.1%<br>41.1%<br>41.1%<br>41.1%<br>41.1%<br>41.1%<br>41.1%<br>41.1%<br>41.1%<br>41.1%<br>41.1%<br>41.1%<br>41.1%<br>41.1%<br>41.1%<br>41.1%<br>41.1%<br>41.1%<br>41.1%<br>41.1%<br>41.1%<br>41.1%<br>41.1%<br>41.1%<br>41.1%<br>41.1%<br>41.1%<br>41.1%<br>41.1%<br>41.1%<br>41.1%<br>41.1%<br>41.1%<br>41.1%<br>41.1%<br>41.1%<br>41.1%<br>41.1%<br>41.1%<br>41.1%<br>41.1%<br>41.1%<br>41.1%<br>41.1%<br>41.1%<br>41.1%<br>41.1%<br>41.1%<br>41.1%<br>41.1%<br>41.1%<br>41.1%<br>41.1%<br>41.1%<br>41.1%<br>41.1%<br>41.1%<br>41.1%<br>41.1%<br>41.1%<br>41.1%<br>41.1%<br>41.1%<br>41.1%<br>41.1%<br>41.1%<br>41.1%<br>41.1%<br>41.1%<br>41.1%<br>41.1%<br>41.1%<br>41.1%<br>41.1%<br>41.1%<br>41.1%<br>41.1%<br>41.1%<br>41.1%<br>41.1%<br>41.1%<br>41.1%<br>41.1%<br>41.1%<br>41.1%<br>41.1%<br>41.1%<br>41.1%<br>41.1%<br>41.1%<br>41.1%<br>41.1%<br>41.1%<br>41.1%<br>41.1%<br>41.1%<br>41.1%<br>41.1%<br>41.1%<br>41.1%<br>41.1%<br>41.1%<br>41.1%<br>41.1%<br>41.1%<br>41.1%<br>41.1%<br>41.1%<br>41.1%<br>41.1%<br>41.1%<br>41.1%<br>41.1%<br>41.1%<br>41.1%<br>41.1%<br>41.1%<br>41.1%<br>41.1%<br>41.1%<br>41.1%<br>41.1%<br>41.1%<br>41.1%<br>41.1%<br>41.1%<br>41.1%<br>41.1%<br>41.1%<br>41.1%<br>41.1%<br>41.1%<br>41.1%<br>41.1%<br>41.1%<br>41.1%<br>41.1%<br>41.1%<br>41.1%<br>41.1%<br>41.1%<br>41.1%<br>41.1%<br>41.1%<br>41.1%<br>41.1%<br>41.1%<br>41.1%<br>41.1%<br>41.1%<br>41.1%<br>41.1%<br>41.1%<br>41.1%<br>41.1%<br>41.1%<br>41.1%<br>41.1%<br>41.1%<br>41.1%<br>41.1%<br>41.1%<br>41.1%<br>41.1%<br>41.1%<br>41.1%<br>41.1%<br>41.1%<br>41.1%<br>41.1%<br>41.1%<br>41.1%<br>41.1%<br>41.1%<br>41.1%<br>41.1%<br>41.1%<br>41.1%<br>41.1%<br>41.1%<br>41.1%<br>41.1%<br>41.1%<br>41.1%<br>41.1%<br>41.1%<br>41.1%<br>41.1%<br>41.1%<br>41.1%<br>41.1%<br>41.1%<br>41.1%<br>41.1%<br>41.1%<br>41.1%<br>41.1%<br>41.1%<br>41.1%<br>41.1%<br>41.1%<br>41.1%<br>41.1%<br>41.1%<br>41.1%<br>41.1%<br>41.1%<br>41.1%<br>41.1%<br>41.1%<br>41.1%<br>41.1%<br>41.1%<br>41.1%<br>41.1%<br>41.1%<br>41.1%<br>41.1%<br>41.1%<br>41.1%<br>41.1%<br>41.1%<br>41.1%<br>41.1%<br>41.1%<br>41.1%<br>41.1%<br>41.1%<br>41.1%<br>41.1%<br>41.1%<br>41.1%<br>41.1%<br>41.1%<br>41.1%<br>41.1%<br>41.1%<br>41.1%<br>41.1%<br>4 | 41.1%            | <ul> <li>How are we performing?<br/>Comparison with previous years is difficult<br/>because of the change to new National 4 and 5<br/>qualifications, however current performance is in<br/>line with national trends and more detailed<br/>analysis will be possible when national data is<br/>available in September.</li> <li>Actions we are taking to improve/maintain<br/>performance:<br/>We are currently undertaking a review of the<br/>Senior Phase (S4 to S6) to ensure that a range</li> </ul> | •                      | ₽                     |                             | Kevin<br>McCall |
| % of 5+ awards at<br>SCQF Level 6 or<br>better at end of S5 | CP02-P04aP % of 5+ awards at SCQF Level 6 or better at end of 55<br>20%<br>17.5%<br>15%<br>12.5%<br>11.9%<br>11.9%<br>12.7%<br>12.8%<br>12.8%<br>12.8%<br>12.8%<br>12.8%<br>12.8%<br>12.8%<br>12.8%<br>12.8%<br>12.8%<br>12.8%<br>12.8%<br>12.8%<br>12.8%<br>12.8%<br>12.8%<br>12.8%<br>12.8%<br>12.8%<br>12.8%<br>12.8%<br>12.8%<br>12.8%<br>12.8%<br>12.8%<br>12.8%<br>12.8%<br>12.8%<br>12.8%<br>12.8%<br>12.8%<br>12.8%<br>12.8%<br>12.8%<br>12.8%<br>12.8%<br>12.8%<br>12.8%<br>12.8%<br>12.8%<br>12.8%<br>12.8%<br>12.8%<br>12.8%<br>12.8%<br>12.8%<br>12.8%<br>12.8%<br>12.8%<br>12.8%<br>12.8%<br>12.8%<br>12.8%<br>12.8%<br>12.8%<br>12.8%<br>12.8%<br>12.8%<br>12.8%<br>12.8%<br>12.8%<br>12.8%<br>12.8%<br>12.8%<br>12.8%<br>12.8%<br>12.8%<br>12.8%<br>12.8%<br>12.8%<br>12.8%<br>12.8%<br>12.8%<br>12.8%<br>12.8%<br>12.8%<br>12.8%<br>12.8%<br>12.8%<br>12.8%<br>12.8%<br>12.8%<br>12.8%<br>12.8%<br>12.8%<br>12.8%<br>12.8%<br>12.8%<br>12.8%<br>12.8%<br>12.8%<br>12.8%<br>12.8%<br>12.8%<br>12.8%<br>12.8%<br>12.8%<br>12.8%<br>12.8%<br>12.8%<br>12.8%<br>12.8%<br>12.8%<br>12.8%<br>12.8%<br>12.8%<br>12.8%<br>12.8%<br>12.8%<br>12.8%<br>12.8%<br>12.8%<br>12.8%<br>12.8%<br>12.8%<br>12.8%<br>12.8%<br>12.8%<br>12.8%<br>12.8%<br>12.8%<br>12.8%<br>12.8%<br>12.8%<br>12.8%<br>12.8%<br>12.8%<br>12.8%<br>12.8%<br>12.8%<br>12.8%<br>12.8%<br>12.8%<br>12.8%<br>12.8%<br>12.8%<br>12.8%<br>12.8%<br>12.8%<br>12.8%<br>12.8%<br>12.8%<br>12.8%<br>12.8%<br>12.8%<br>12.8%<br>12.8%<br>12.8%<br>12.8%<br>12.8%<br>12.8%<br>12.8%<br>12.8%<br>12.8%<br>12.8%<br>12.8%<br>12.8%<br>12.8%<br>12.8%<br>12.8%<br>12.8%<br>12.8%<br>12.8%<br>12.8%<br>12.8%<br>12.8%<br>12.8%<br>12.8%<br>12.8%<br>12.8%<br>12.8%<br>12.8%<br>12.8%<br>12.8%<br>12.8%<br>12.8%<br>12.8%<br>12.8%<br>12.8%<br>12.8%<br>12.8%<br>12.8%<br>12.8%<br>12.8%<br>12.8%<br>12.8%<br>12.8%<br>12.8%<br>12.8%<br>12.8%<br>12.8%<br>12.8%<br>12.8%<br>12.8%<br>12.8%<br>12.8%<br>12.8%<br>12.8%<br>12.8%<br>12.8%<br>12.8%<br>12.8%<br>12.8%<br>12.8%<br>12.8%<br>12.8%<br>12.8%<br>12.8%<br>12.8%<br>12.8%<br>12.8%<br>12.8%<br>12.8%<br>12.8%<br>12.8%<br>12.8%<br>12.8%<br>12.8%<br>12.8%<br>12.8%<br>12.8%<br>12.8%<br>12.8%<br>12.8%<br>12.8%<br>12.8%<br>12.8%<br>12.8%<br>12.8%<br>12.8%<br>12.8%<br>12.8%<br>12.8%<br>12.8%<br>12.8%<br>12.8%<br>12.8%<br>12.8%<br>12.8%<br>12.8%<br>12.8%                                                                                                                                                                                                                                                                                                                                     | 14.9%            | of opportunities are available to all students,<br>including vocational opportunities.<br>There is also work underway to improve<br>curricular planning, assessment and moderation<br>in S1-3, with a particular focus on S3 curriculum.<br>Note: Pre-Appeal data                                                                                                                                                                                                                                          | 1                      | 1                     |                             | Kevin<br>McCall |