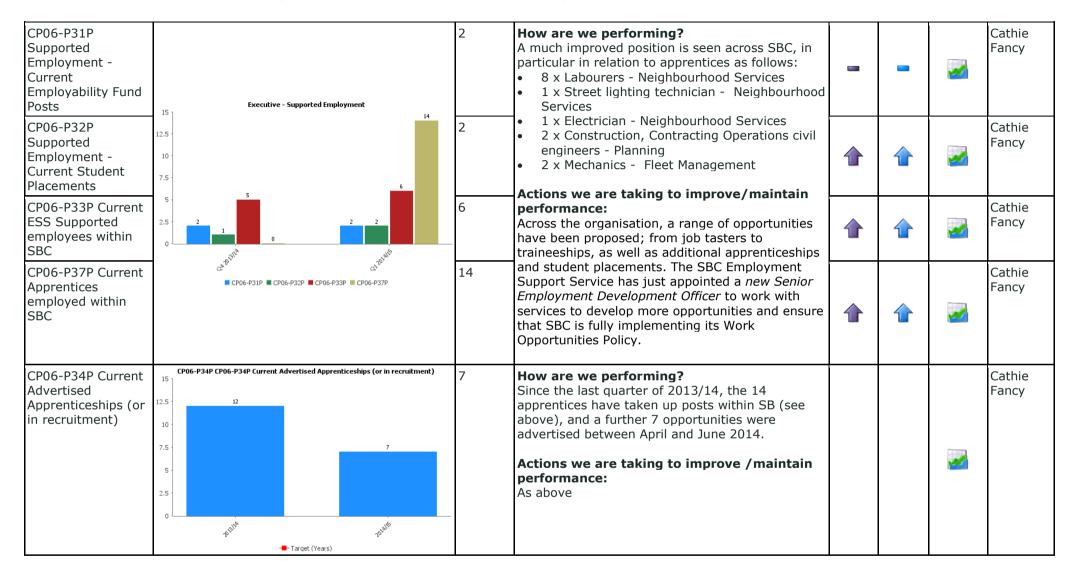

## SCOTTISH BORDERS COUNCIL CORPORATE PRIORITIES QUARTERLY PUBLIC PERFORMANCE REPORT: Q1 2014/15 (Apr-Jun) HOW ARE WE DOING?