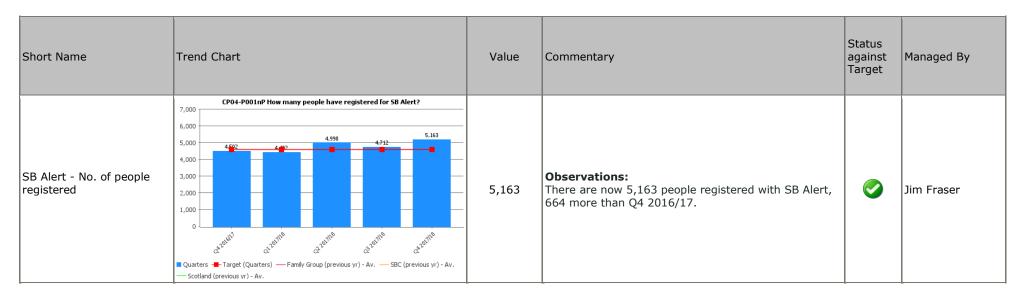

| LIO, / K<br>Neighbourhood Small Schemes<br>£22,5k<br>Community Grants Scheme                                                                                                                                                                                                 |

For more on performance visit **www.scotborders.gov.uk/performance** or email **performance@scotborders.gov.uk** Correct at time of publication: 12 June 2018. \*Performance indicators with a quarter lag in data.



#### **Priority 4: Communities- Executive PIs (Quarterly)**

| Short Name                                                       | Trend Chart                                                | Value | Commentary