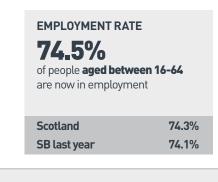

## KEY

100,491

phone interactions were

(down from 103.761 in 16/17)

logged by our **Contact** 

**Centres** in 2017/18

A mixture of performance information is provided under each priority:

The top half of each page contains high level performance indicators that show, for example, the general health of the economy. For comparison we have included last years figure and any Scottish data (where applicable). While the Council may have influence over these indicators, they are largely contextual in nature, and the information is displayed within a grey box.