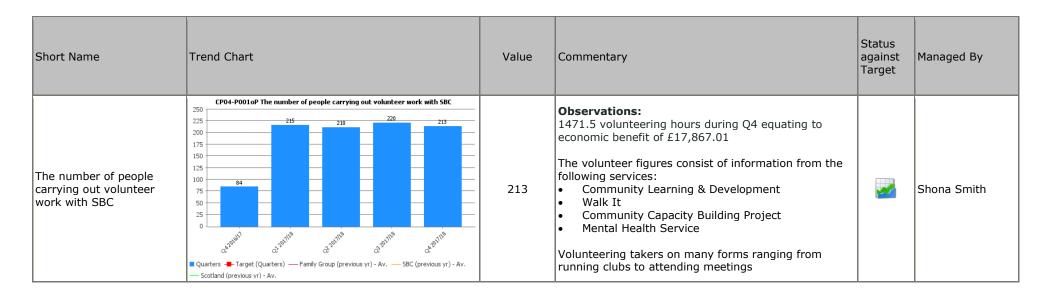

£20,000.00         6           £20,000.00         7           £20,000.00         7           £20,000.00         7           £20,000.00         7           £20,000.00         7           £20,000.00         7           £20,000.00         7           £20,000 <td< td=""><td>£151,796</td><td><b>Observations:</b><br/>Cumulatively to Q4 2017/18, 90 projects were<br/>awarded a total of £151,796. Amounts awarded<br/>ranged from £32 to £10,200 and have averaged<br/>£1,687.</td><td></td><td>Jason Hedley</td></td<> | £151,796 | <b>Observations:</b><br>Cumulatively to Q4 2017/18, 90 projects were<br>awarded a total of £151,796. Amounts awarded<br>ranged from £32 to £10,200 and have averaged<br>£1,687.                                               |                             | Jason Hedley |