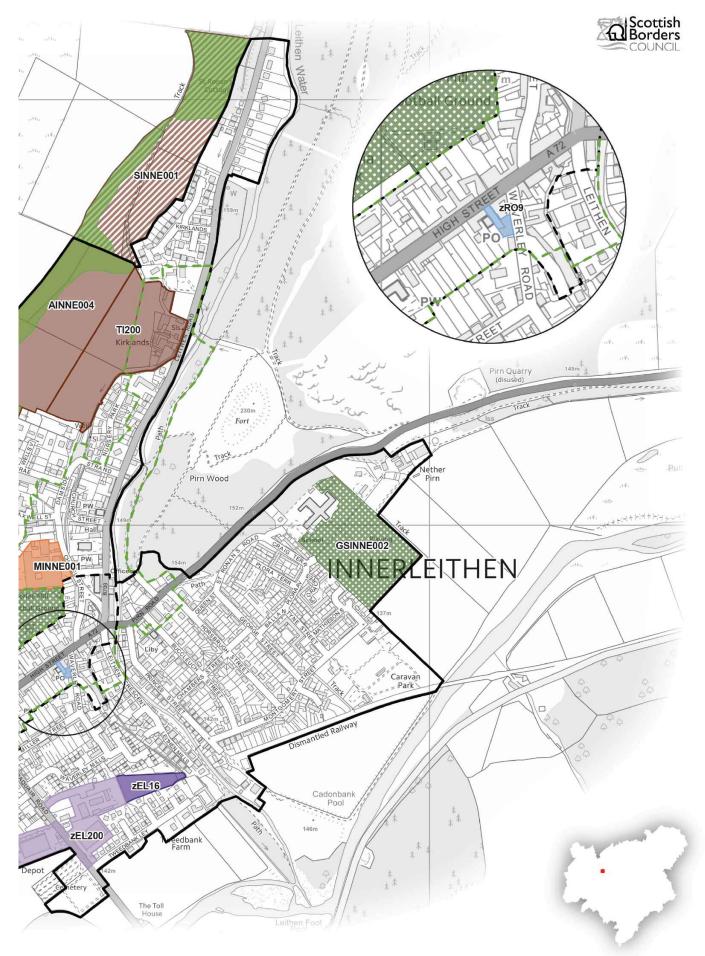

## APPENDIX 1 UPDATED SETTLEMENT MAPS

The following settlement maps have been updated, to reflect the allocations contained within the Housing SG. These will supersede those settlement maps contained within the Local Development Plan.

- Ayton
- Coldstream
- Galashiels
- Hawick
- Innerleithen
- Kelso
- Newstead
- Peebles
- Reston
- Selkirk
- Tweedbank

For further information, including help reading this document, please contact: Planning Policy & Access, Regulatory Services, Council Headquarters, Newtown St Boswells, Melroe Disclaimer: Scottish Borders Council uses spatial information from a range of sources to produce the mapping contained within this document. The mapping is for illustrative purport