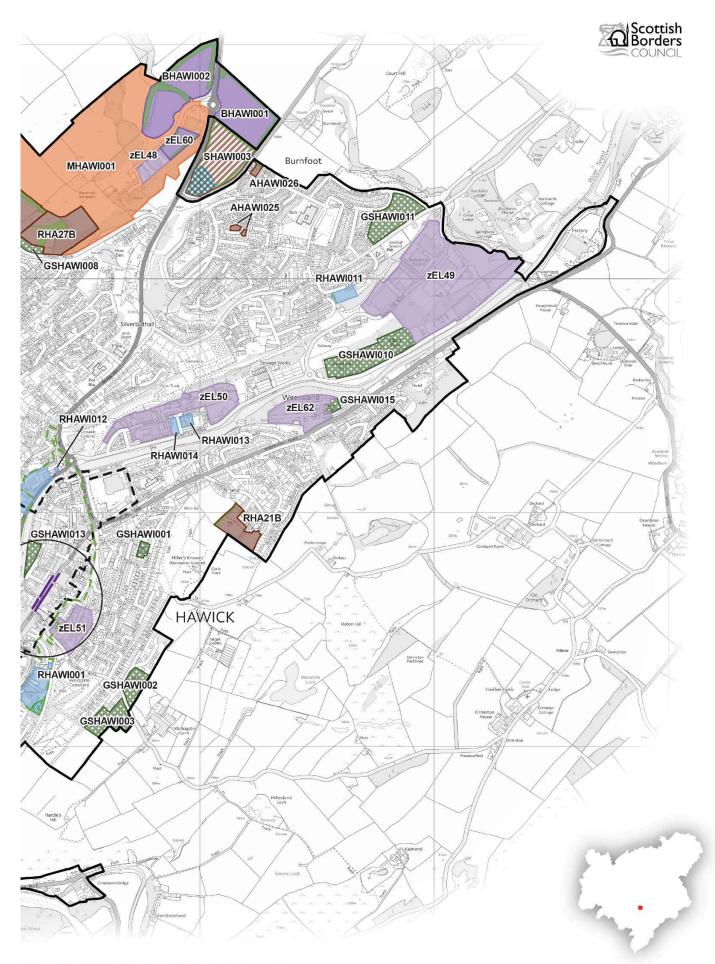

## APPENDIX 1 UPDATED SETTLEMENT MAPS

The following settlement maps have been updated, to reflect the allocations contained within the Housing SG. These will supersede those settlement maps contained within the Local Development Plan.

- Ayton
- Coldstream
- Galashiels
- Hawick
- Innerleithen
- Kelso
- Newstead
- Peebles
- Reston
- Selkirk
- Tweedbank

For further information, including help reading this document, please contact: Planning Policy & Access, Regulatory Services, Council Headquarters, Newtown St Boswells, Melroe Disclaimer: Scottish Borders Council uses spatial information from a range of sources to produce the mapping contained within this document. The mapping is for illustrative purport