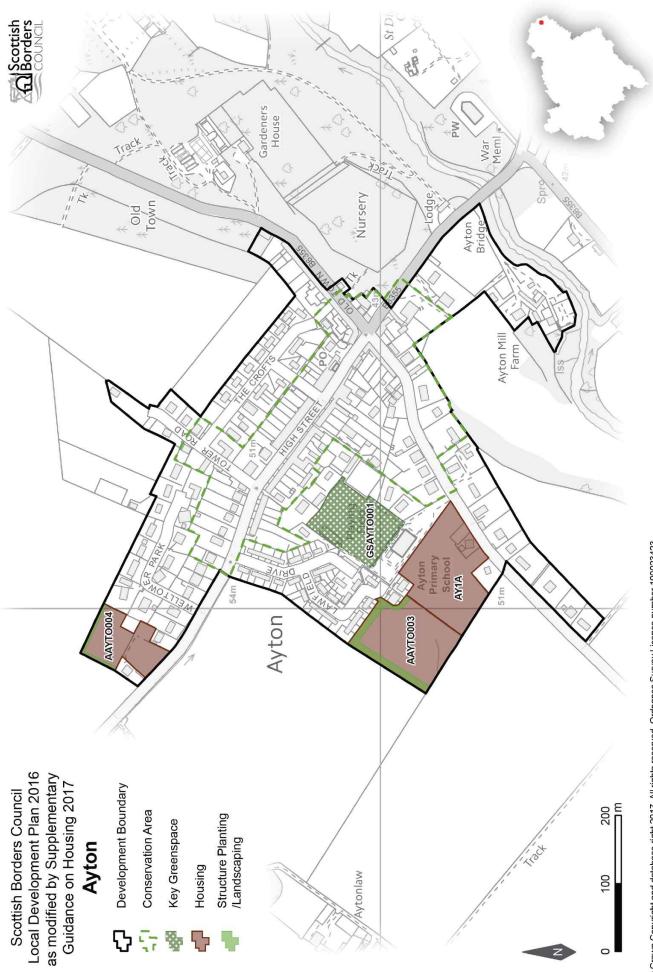

## APPENDIX 1 UPDATED SETTLEMENT MAPS

The following settlement maps have been updated, to reflect the allocations contained within the Housing SG. These will supersede those settlement maps contained within the Local Development Plan.

- Ayton
- Coldstream
- Galashiels
- Hawick
- Innerleithen
- Kelso
- Newstead
- Peebles
- Reston
- Selkirk
- Tweedbank

For further information, including help reading this document, please contact: Planning Policy & Access, Regulatory Services, Council Headquarters, Newtown St Boswells, Melroe Disclaimer: Scottish Borders Council uses spatial information from a range of sources to produce the mapping contained within this document. The mapping is for illustrative purport