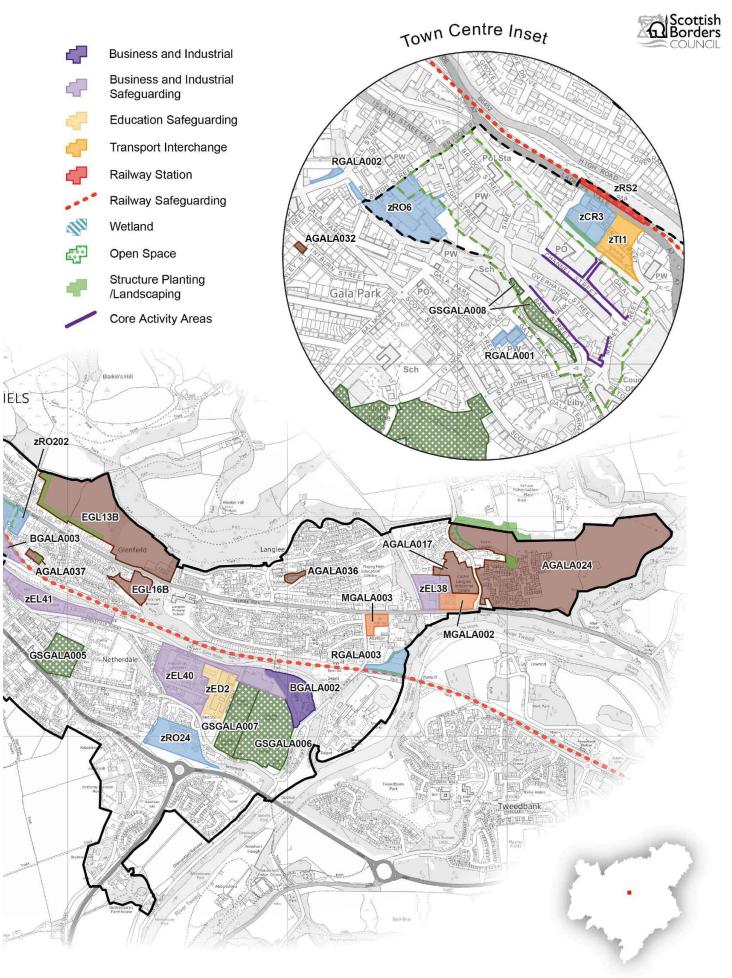

## APPENDIX 1 UPDATED SETTLEMENT MAPS

The following settlement maps have been updated, to reflect the allocations contained within the Housing SG. These will supersede those settlement maps contained within the Local Development Plan.

- Ayton
- Coldstream
- Galashiels
- Hawick
- Innerleithen
- Kelso
- Newstead
- Peebles
- Reston
- Selkirk
- Tweedbank

For further information, including help reading this document, please contact: Planning Policy & Access, Regulatory Services, Council Headquarters, Newtown St Boswells, Melroe Disclaimer: Scottish Borders Council uses spatial information from a range of sources to produce the mapping contained within this document. The mapping is for illustrative purport