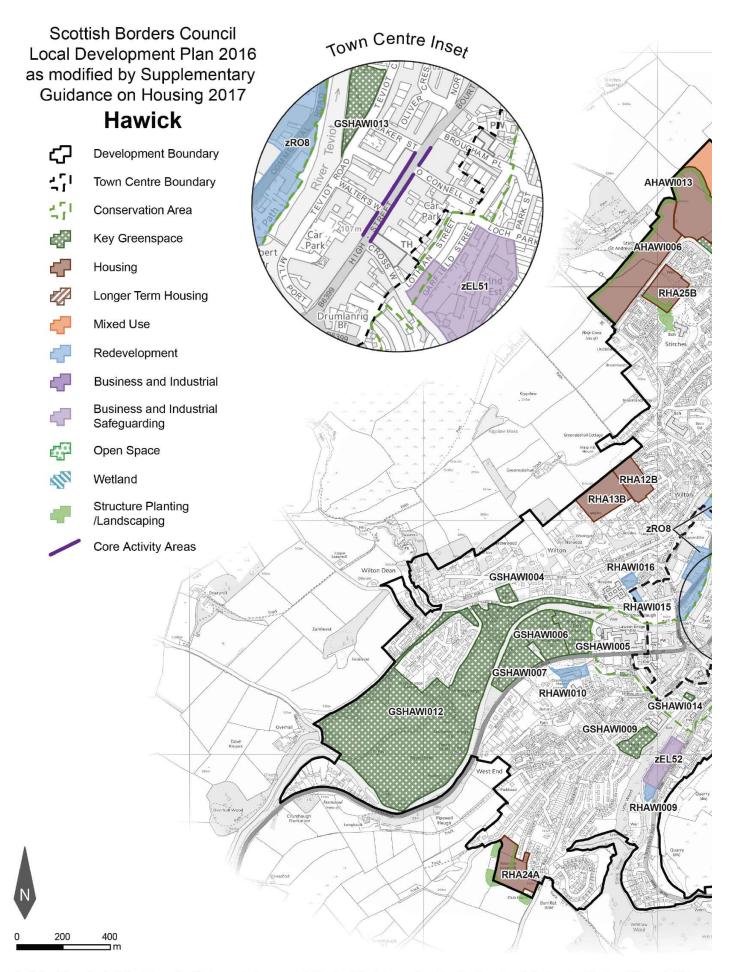

## APPENDIX 1 UPDATED SETTLEMENT MAPS

The following settlement maps have been updated, to reflect the allocations contained within the Housing SG. These will supersede those settlement maps contained within the Local Development Plan.

- Ayton
- Coldstream
- Galashiels
- Hawick
- Innerleithen
- Kelso
- Newstead
- Peebles
- Reston
- Selkirk
- Tweedbank

For further information, including help reading this document, please contact: Planning Policy & Access, Regulatory Services, Council Headquarters, Newtown St Boswells, Melroe Disclaimer: Scottish Borders Council uses spatial information from a range of sources to produce the mapping contained within this document. The mapping is for illustrative purport