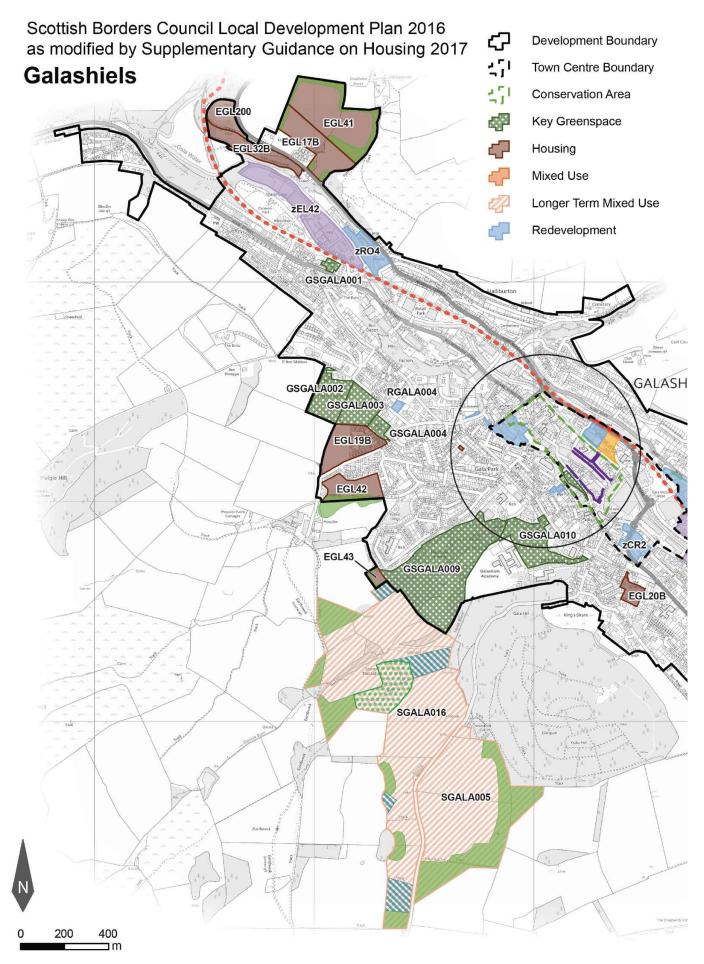

## APPENDIX 1 UPDATED SETTLEMENT MAPS

The following settlement maps have been updated, to reflect the allocations contained within the Housing SG. These will supersede those settlement maps contained within the Local Development Plan.

- Ayton
- Coldstream
- Galashiels
- Hawick
- Innerleithen
- Kelso
- Newstead
- Peebles
- Reston
- Selkirk
- Tweedbank

For further information, including help reading this document, please contact: Planning Policy & Access, Regulatory Services, Council Headquarters, Newtown St Boswells, Melroe Disclaimer: Scottish Borders Council uses spatial information from a range of sources to produce the mapping contained within this document. The mapping is for illustrative purport