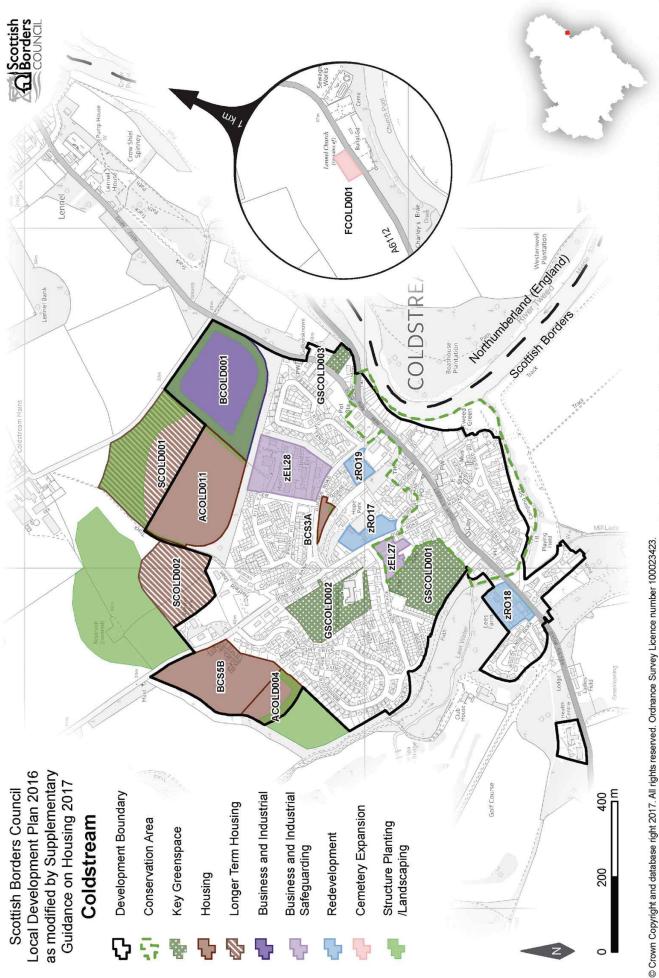

## APPENDIX 1 UPDATED SETTLEMENT MAPS

The following settlement maps have been updated, to reflect the allocations contained within the Housing SG. These will supersede those settlement maps contained within the Local Development Plan.

- Ayton
- Coldstream
- Galashiels
- Hawick
- Innerleithen
- Kelso
- Newstead
- Peebles
- Reston
- Selkirk
- Tweedbank

For further information, including help reading this document, please contact: Planning Policy & Access, Regulatory Services, Council Headquarters, Newtown St Boswells, Melroe Disclaimer: Scottish Borders Council uses spatial information from a range of sources to produce the mapping contained within this document. The mapping is for illustrative purport