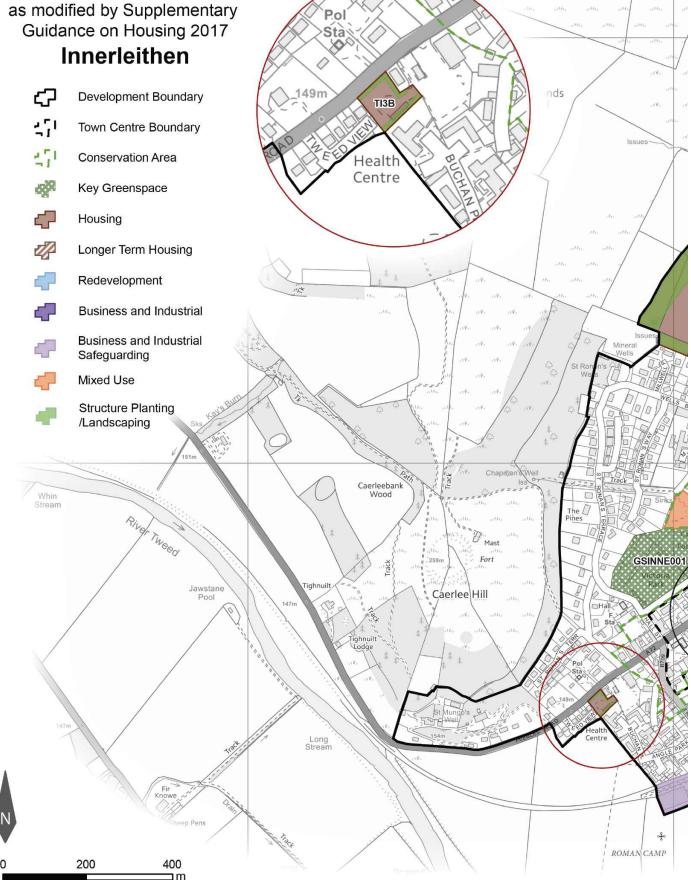

## APPENDIX 1 UPDATED SETTLEMENT MAPS

The following settlement maps have been updated, to reflect the allocations contained within the Housing SG. These will supersede those settlement maps contained within the Local Development Plan.

- Ayton
- Coldstream
- Galashiels
- Hawick
- Innerleithen
- Kelso
- Newstead
- Peebles
- Reston
- Selkirk
- Tweedbank

For further information, including help reading this document, please contact: Planning Policy & Access, Regulatory Services, Council Headquarters, Newtown St Boswells, Melroe Disclaimer: Scottish Borders Council uses spatial information from a range of sources to produce the mapping contained within this document. The mapping is for illustrative purport