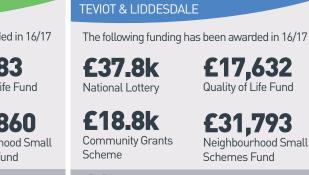

#### CHEVIOT

The following funding has been awarded in 16/17

£453.2k National Lottery

**£12.2k** Community Grants

Scheme

£31,793 Neighbourhood Small Schemes Fund

£17,632 Quality of Life Fund

**14** projects currently in development