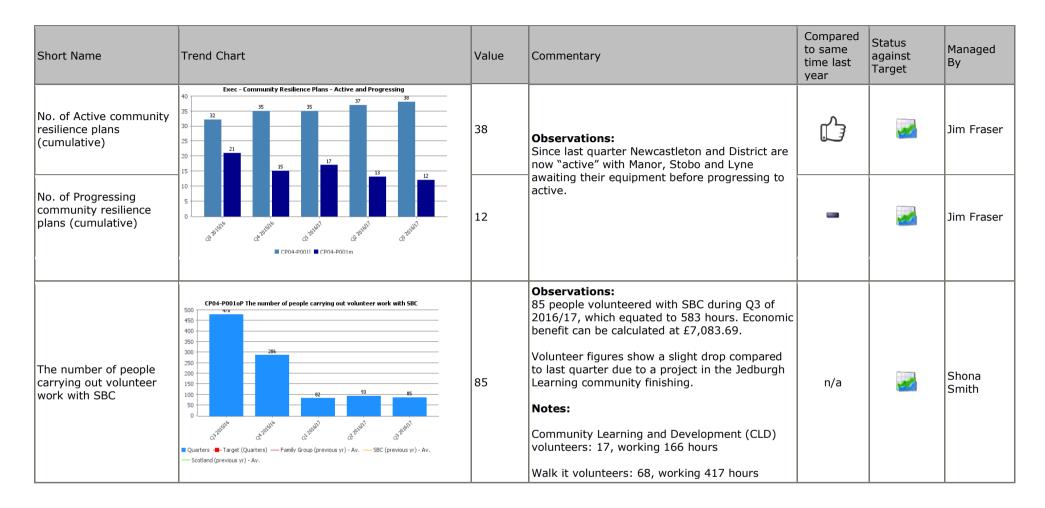

| Short Name                                    | Trend Chart                                                                  | Value | Commentary                                                                                                                                                                                                                                                                                                                                                                                                                                                               | Compared<br>to same<br>time last<br>year | Status<br>against<br>Target | Managed<br>By  |
|-----------------------------------------------|------------------------------------------------------------------------------|-------|--------------------------------------------------------------------------------------------------------------------------------------------------------------------------------------------------------------------------------------------------------------------------------------------------------------------------------------------------------------------------------------------------------------------------------------------------------------------------|------------------------------------------|-----------------------------|----------------|
| SB Alert - No. of people<br>registered        | CP04-P001nP How many people have registered for SB Alert?                    | 4147  | <b>Observations:</b><br>The number of people registered with SB Alert<br>remains below the ambitious growth target at<br>4147 (target = 4600) but is showing steady<br>improvement over the longer term.                                                                                                                                                                                                                                                                 | ŗ                                        |                             | Jim Fraser     |
| Landfill Communities<br>Fund - Number awarded | CP04-P001gP How many grants did we award from the Landfill Communities Fund? | 3     | <ul> <li>How are we performing:</li> <li>Transition of the UK Landfill Communities Fund into the new Scottish Landfill Communities Fund is now complete and fully operational. To date 28 initial enquiry forms have been sent out with 23 being returned and of those 21 have been invited to submit a Full Application.</li> <li>12 applicants to date have completed and submitted the 'Full' form along with accompanying documents. Overall, 9 have been</li> </ul> |                                          |                             | Shona<br>Smith |

### Priority 4: Communities- Executive PIs (Quarterly)

| Short Name                                               | Trend Chart                                                                                                                      | Value    | Commentary                                                                                                                                                                                                                                                                                                                                                                                                                                                                                                                        | Compared<br>to same<br>time last<br>year | Status<br>against<br>Target | Managed<br>By  |
|----------------------------------------------------------|----------------------------------------------------------------------------------------------------------------------------------|----------|-----------------------------------------------------------------------------------------------------------------------------------------------------------------------------------------------------------------------------------------------------------------------------------------------------------------------------------------------------------------------------------------------------------------------------------------------------------------------------------------------------------------------------------|------------------------------------------|-----------------------------|----------------|
| Landfill Communities<br>Fund - Value of funds<br>awarded | CP04-P001hP What was the value of the Landfill Communities Fund grants awarded?           £110,000                               | £67,500  | offered and accepted awards to date.<br>Actions we are taking to improve/maintain<br>performance:<br>Although the new fund is operating well we will<br>continue to work hard at maintaining the level<br>of consistency and the positive relationship with<br>Berwickshire Community Councils' Forum<br>(BCCF) Environmental Group who are now<br>responsible for all administration and decision-<br>making processes in regard to this Fund.                                                                                   | Ļ                                        |                             | Shona<br>Smith |
| Landfill Communities<br>Fund - Total Project Cost        | CP04-P00 IP What was the total value of the projects the Landfill Communities Fund<br>money contributed to?           £2,500,000 | £290,900 |                                                                                                                                                                                                                                                                                                                                                                                                                                                                                                                                   | Ļ                                        |                             | Shona<br>Smith |
| Community Grant - No.<br>of grants awarded               | CP04-P001 aP How many grants did we award from the Community Grant Scheme?                                                       | 10       | How are we performing:<br>Normally, project activity slows down leading up<br>to the Christmas holiday period, but the number<br>of applications in Q3 2016/17 has risen in<br>comparison to Q3 2015/16. Until new budgets<br>become available in April 2017/18, the level of<br>activity will likely remain as is.<br>The value of awards in Q3 2016/17 is approx.<br>£10,000 higher than Q3 in 2015/16. This is due<br>to 2 more applications being received and<br>slightly higher requests in comparison to Q3 in<br>2015/16. | ŗ_,                                      |                             | Shona<br>Smith |