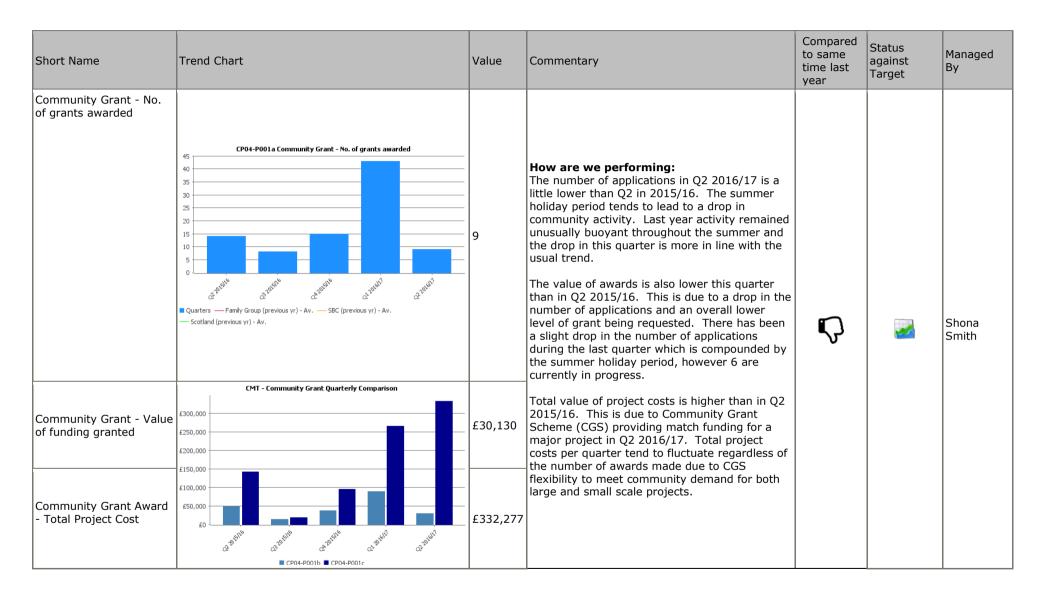

| Short Name                                    | Trend Chart                                                                                                                                                                                                                                                                                                                                                                                                                                                                                                                                                                                                                                                                                                                                                                                                                                                                                                                                                                                                                                                                                                                                                                                                                                                                                                                                                                                                                                                                                                                                                                                                                                                                                                                                                                                                                                                                                                                                                                                                                                                                                                                                                                                                                                                                                                                                                                                                                                                                                                                                                                                                                                                                                                           | Value | Commentary                                                                                                                                                                                                                                                                                                                                                                                                                                                                                                                                        | Compared<br>to same<br>time last<br>year | Status<br>against<br>Target | Managed<br>By  |
|-----------------------------------------------|-----------------------------------------------------------------------------------------------------------------------------------------------------------------------------------------------------------------------------------------------------------------------------------------------------------------------------------------------------------------------------------------------------------------------------------------------------------------------------------------------------------------------------------------------------------------------------------------------------------------------------------------------------------------------------------------------------------------------------------------------------------------------------------------------------------------------------------------------------------------------------------------------------------------------------------------------------------------------------------------------------------------------------------------------------------------------------------------------------------------------------------------------------------------------------------------------------------------------------------------------------------------------------------------------------------------------------------------------------------------------------------------------------------------------------------------------------------------------------------------------------------------------------------------------------------------------------------------------------------------------------------------------------------------------------------------------------------------------------------------------------------------------------------------------------------------------------------------------------------------------------------------------------------------------------------------------------------------------------------------------------------------------------------------------------------------------------------------------------------------------------------------------------------------------------------------------------------------------------------------------------------------------------------------------------------------------------------------------------------------------------------------------------------------------------------------------------------------------------------------------------------------------------------------------------------------------------------------------------------------------------------------------------------------------------------------------------------------------|-------|---------------------------------------------------------------------------------------------------------------------------------------------------------------------------------------------------------------------------------------------------------------------------------------------------------------------------------------------------------------------------------------------------------------------------------------------------------------------------------------------------------------------------------------------------|------------------------------------------|-----------------------------|----------------|
| SB Alert - No. of people<br>registered        | CP04-P001nP How many people have registered for SB Alert?<br>5,500<br>4,500<br>4,500<br>3,500<br>2,500<br>2,500<br>2,500<br>2,500<br>2,500<br>2,500<br>2,500<br>2,500<br>2,500<br>2,500<br>2,500<br>2,500<br>2,500<br>2,500<br>2,500<br>2,500<br>2,500<br>2,500<br>2,500<br>2,500<br>2,500<br>2,500<br>2,500<br>2,500<br>2,500<br>2,500<br>2,500<br>2,500<br>2,500<br>2,500<br>2,500<br>2,500<br>2,500<br>2,500<br>2,500<br>2,500<br>2,500<br>2,500<br>2,500<br>2,500<br>2,500<br>2,500<br>2,500<br>2,500<br>2,500<br>2,500<br>2,500<br>2,500<br>2,500<br>2,500<br>2,500<br>2,500<br>2,500<br>2,500<br>2,500<br>2,500<br>2,500<br>2,500<br>2,500<br>2,500<br>2,500<br>2,500<br>2,500<br>2,500<br>2,500<br>2,500<br>2,500<br>2,500<br>2,500<br>2,500<br>2,500<br>2,500<br>2,500<br>2,500<br>2,500<br>2,500<br>2,500<br>2,500<br>2,500<br>2,500<br>2,500<br>2,500<br>2,500<br>2,500<br>2,500<br>2,500<br>2,500<br>2,500<br>2,500<br>2,500<br>2,500<br>2,500<br>2,500<br>2,500<br>2,500<br>2,500<br>2,500<br>2,500<br>2,500<br>2,500<br>2,500<br>2,500<br>2,500<br>2,500<br>2,500<br>2,500<br>2,500<br>2,500<br>2,500<br>2,500<br>2,500<br>2,500<br>2,500<br>2,500<br>2,500<br>2,500<br>2,500<br>2,500<br>2,500<br>2,500<br>2,500<br>2,500<br>2,500<br>2,500<br>2,500<br>2,500<br>2,500<br>2,500<br>2,500<br>2,500<br>2,500<br>2,500<br>2,500<br>2,500<br>2,500<br>2,500<br>2,500<br>2,500<br>2,500<br>2,500<br>2,500<br>2,500<br>2,500<br>2,500<br>2,500<br>2,500<br>2,500<br>2,500<br>2,500<br>2,500<br>2,500<br>2,500<br>2,500<br>2,500<br>2,500<br>2,500<br>2,500<br>2,500<br>2,500<br>2,500<br>2,500<br>2,500<br>2,500<br>2,500<br>2,500<br>2,500<br>2,500<br>2,500<br>2,500<br>2,500<br>2,500<br>2,500<br>2,500<br>2,500<br>2,500<br>2,500<br>2,500<br>2,500<br>2,500<br>2,500<br>2,500<br>2,500<br>2,500<br>2,500<br>2,500<br>2,500<br>2,500<br>2,500<br>2,500<br>2,500<br>2,500<br>2,500<br>2,500<br>2,500<br>2,500<br>2,500<br>2,500<br>2,500<br>2,500<br>2,500<br>2,500<br>2,500<br>2,500<br>2,500<br>2,500<br>2,500<br>2,500<br>2,500<br>2,500<br>2,500<br>2,500<br>2,500<br>2,500<br>2,500<br>2,500<br>2,500<br>2,500<br>2,500<br>2,500<br>2,500<br>2,500<br>2,500<br>2,500<br>2,500<br>2,500<br>2,500<br>2,500<br>2,500<br>2,500<br>2,500<br>2,500<br>2,500<br>2,500<br>2,500<br>2,500<br>2,500<br>2,500<br>2,500<br>2,500<br>2,500<br>2,500<br>2,500<br>2,500<br>2,500<br>2,500<br>2,500<br>2,500<br>2,500<br>2,500<br>2,500<br>2,500<br>2,500<br>2,500<br>2,500<br>2,500<br>2,500<br>2,500<br>2,500<br>2,500<br>2,500<br>2,500<br>2,500<br>2,500<br>2,500<br>2,500<br>2,500<br>2,500<br>2,500<br>2,500<br>2,500<br>2,500<br>2,500<br>2,500<br>2,500<br>2,500<br>2,500<br>2,500<br>2,500<br>2,500<br>2,500 | 3863  | Observations:Although the number of people registeredappears not to have changed from Q1 to Q2there has in fact been fluctuations month onmonth within the quarter both up and down aspeople register and de-register from the service.Numbers signed up within each locality:Berwickshire668Cheviot722Eildon1264Teviot440Tweeddale769SBC's Emergency Planning and Communicationsteams have been working together to develop awinter communication strategy aimed atincreasing the number of people registered withthis valuable service.         | Ļ                                        |                             | Jim Fraser     |
| Landfill Communities<br>Fund - Number awarded | CP04-P001g Landfill Communities Fund - Number awarded                                                                                                                                                                                                                                                                                                                                                                                                                                                                                                                                                                                                                                                                                                                                                                                                                                                                                                                                                                                                                                                                                                                                                                                                                                                                                                                                                                                                                                                                                                                                                                                                                                                                                                                                                                                                                                                                                                                                                                                                                                                                                                                                                                                                                                                                                                                                                                                                                                                                                                                                                                                                                                                                 | 6     | <b>How are we performing:</b><br>Transition of the UK Landfill Communities Fund<br>into the new Scottish Landfill Communities Fund<br>was slower than expected due to agreement of<br>terms and conditions with SEPA who are the<br>new regulator for the this fund. This resulted in<br>no awards being made from Q2 2015/16 until<br>Q2 this year. The fund is now fully operational<br>– 6 awards have been made to date and there<br>are currently 21 applications working their way<br>through the registration and assessment<br>processes. | ŗ_                                       |                             | Shona<br>Smith |