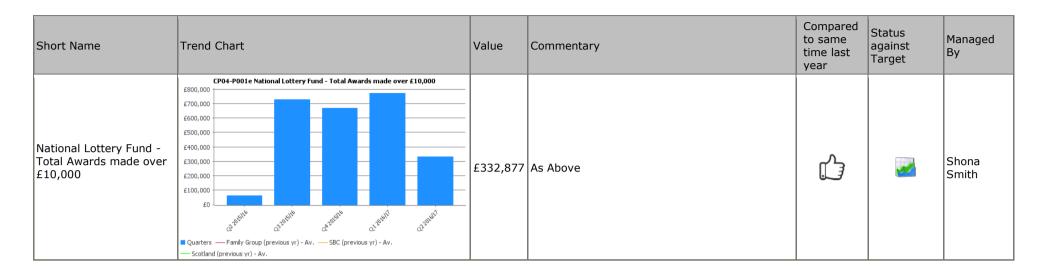

## **Priority 4: Communities- Executive PIs (Quarterly)**

| Short Name                                               | Trend Chart                                                                                                                                                                                                                                                                                                                                                                                                                                                                                                                                                                                                                                                                                                                                                                                             | Value    | Commentary                                                                                                                                                                                                                                                     | Compared<br>to same<br>time last<br>year | Status<br>against<br>Target | Managed<br>By  |
|----------------------------------------------------------|---------------------------------------------------------------------------------------------------------------------------------------------------------------------------------------------------------------------------------------------------------------------------------------------------------------------------------------------------------------------------------------------------------------------------------------------------------------------------------------------------------------------------------------------------------------------------------------------------------------------------------------------------------------------------------------------------------------------------------------------------------------------------------------------------------|----------|----------------------------------------------------------------------------------------------------------------------------------------------------------------------------------------------------------------------------------------------------------------|------------------------------------------|-----------------------------|----------------|
| Landfill Communities<br>Fund - Value of funds<br>awarded | CP04-P001h Landfill Communities Fund - Value of funds awarded           £125,000           £100,000           £50,000           £50,000           £0           £25,000           £0           £0           £0           £0           £0           £0           £0           £0           £0           £0           £0           £0           £0           £0           £0           £0           £0           £0           £0           £10           £10           £25,000           £0           £25,000           £0           £25,000           £0           £25,000           £0           £25,000           £0           £25,000           £0           £25,000           £0           £25,000           £2,000           £2,000           £2,000           £2,000           £2,000           £2, | £128,101 | Actions we are taking to improve/maintain<br>performance:<br>Although the new fund is administered by BCCF<br>Environmental, it will be actively promoted<br>along with SBC's Community Grant Scheme to<br>maximise leverage from external funding<br>sources. | ŗ_j                                      |                             | Shona<br>Smith |
| Landfill Communities<br>Fund - Total Project Cost        | CP04-P001i Landfill Communities Fund - Total Project Cost           £800,000                                                                                                                                                                                                                                                                                                                                                                                                                                                                                                                                                                                                                                                                                                                            | £828,014 |                                                                                                                                                                                                                                                                | ŗ                                        |                             | Shona<br>Smith |