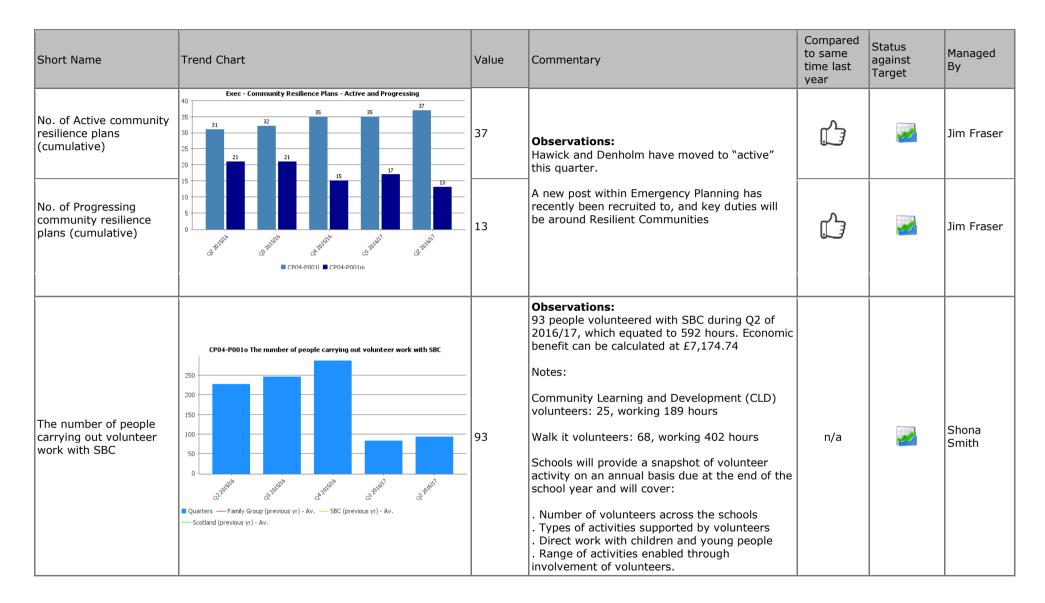

| Short Name                                                                            | Trend Chart                                                                                                                                                                                                                                                                                                                                                                                                                                                                                                                                                                                                                                                                                                                                                                                                                                                                                                                            | Value           | Commentary                                                                                                                                                                                                                                                                                                                                                              | Compared<br>to same<br>time last<br>year | Status<br>against<br>Target | Managed<br>By   |
|---------------------------------------------------------------------------------------|----------------------------------------------------------------------------------------------------------------------------------------------------------------------------------------------------------------------------------------------------------------------------------------------------------------------------------------------------------------------------------------------------------------------------------------------------------------------------------------------------------------------------------------------------------------------------------------------------------------------------------------------------------------------------------------------------------------------------------------------------------------------------------------------------------------------------------------------------------------------------------------------------------------------------------------|-----------------|-------------------------------------------------------------------------------------------------------------------------------------------------------------------------------------------------------------------------------------------------------------------------------------------------------------------------------------------------------------------------|------------------------------------------|-----------------------------|-----------------|
| Quality of Life Fund –<br>Total value of funds<br>awarded (cumulative)                | CP04-P001j Quality of Life Fund - Total value of funds awarded (cumulative)           £70,000.00           £60,000.00           £50,000.00           £50,000.00           £40,000.00           £30,000.00           £10,000.00           £10,000.00           £20,000.00           £10,000.00           £10,000.00           £0.00           £0.00           £10,000.00           £0.00           £10,000.00           £10,000.00           £10,000.00           £0.00           £20,000.00           £0.00           £10,000.00           £0.00           £0.00           £0.00           £0.00           £10,000.00           £0.00           £20,000.00           £0.00           £10,000.00           £10,000.00           £10,000.00           £10,000.00           £10,000.00           £20,000.00           £10,000.00           £10,000.00           £20,000.00           £20,000.00           £20,000.00           £20,000.00 | 00              | <b>Observations:</b><br>Alongside our bids for external funding and our<br>own Community Grant Scheme we also have the<br>Neighbourhood Small Schemes and Quality of<br>Life funds. These funds are there to support the<br>delivery of local improvement projects and<br>initiatives which Elected Members, Community<br>Councils and the public can request financial | n/a                                      |                             | Jason<br>Hedley |
| Neighbourhood Small<br>Schemes Fund – Total<br>value of funds awarded<br>(cumulative) | CP04-P001k Neighbourhood Small Schemes Fund - Total value of funds awarded<br>(cumulative)           £150,000.00           £125,000.00           £125,000.00           £75,000.00           £75,000.00           £00,000.00           £00,000.00           £00,000.00           £00,000.00           £00,000.00           £00,000.00           £00,000.00           £00,000.00           £00,000           £00,000           £00,000           £00,000           £00,000           £00,000           £00,000           £00,000           £00,000           £000           £000           £000           £000           £000           £000           £000           £000           £000           £000           £000           £000           £000           £000           £000           £000           £000           £000           £000           £000           £000           £000                                             | £152,348<br>.00 | support from.<br>In Q2 2016/17 the Quality of Life fund aided 23<br>projects with total awards of £30,937 being<br>made.<br>Neighbourhood Small Schemes awarded funds<br>of £39,575 from 27 projects in Q2 16/17.                                                                                                                                                       | n/a                                      |                             | Jason<br>Hedley |