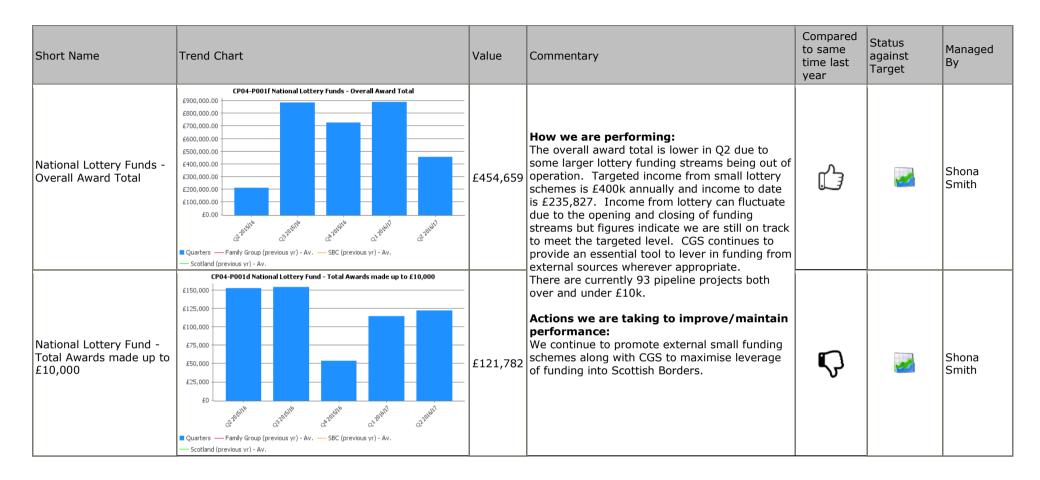

## **Priority 4: Communities- Executive PIs (Quarterly)**

| Short Name                                               | Trend Chart                                                                                                                                                                                                                                                                                                                                                                                                                                                                                                                                                                                                                                                                                                                                                                                             | Value    | Commentary                                                                                                                                                                                                                                                     | Compared<br>to same<br>time last<br>year | Status<br>against<br>Target | Managed<br>By  |
|----------------------------------------------------------|---------------------------------------------------------------------------------------------------------------------------------------------------------------------------------------------------------------------------------------------------------------------------------------------------------------------------------------------------------------------------------------------------------------------------------------------------------------------------------------------------------------------------------------------------------------------------------------------------------------------------------------------------------------------------------------------------------------------------------------------------------------------------------------------------------|----------|----------------------------------------------------------------------------------------------------------------------------------------------------------------------------------------------------------------------------------------------------------------|------------------------------------------|-----------------------------|----------------|
| Landfill Communities<br>Fund - Value of funds<br>awarded | CP04-P001h Landfill Communities Fund - Value of funds awarded           £125,000           £100,000           £50,000           £50,000           £0           £25,000           £0           £0           £0           £0           £0           £0           £0           £0           £0           £0           £0           £0           £0           £0           £0           £0           £0           £0           £0           £10           £10           £25,000           £0           £25,000           £0           £25,000           £0           £25,000           £0           £25,000           £0           £25,000           £0           £25,000           £0           £25,000           £2,000           £2,000           £2,000           £2,000           £2,000           £2, | £128,101 | Actions we are taking to improve/maintain<br>performance:<br>Although the new fund is administered by BCCF<br>Environmental, it will be actively promoted<br>along with SBC's Community Grant Scheme to<br>maximise leverage from external funding<br>sources. | ŗ_j                                      |                             | Shona<br>Smith |
| Landfill Communities<br>Fund - Total Project Cost        | CP04-P001i Landfill Communities Fund - Total Project Cost           £800,000                                                                                                                                                                                                                                                                                                                                                                                                                                                                                                                                                                                                                                                                                                                            | £828,014 |                                                                                                                                                                                                                                                                | ŗ                                        |                             | Shona<br>Smith |