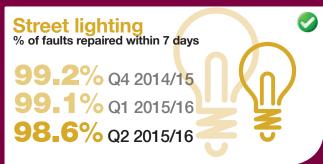

## **Corporate Priority 5: Maintain and improve our high quality environment**

| Short Name                                                          | Trend Chart                                                                                                                                                                                                                     | Current<br>Value | Commentary                                                                                                                                                                                         | Long<br>Term<br>Trend |          | Managed<br>By  |
|---------------------------------------------------------------------|---------------------------------------------------------------------------------------------------------------------------------------------------------------------------------------------------------------------------------|------------------|----------------------------------------------------------------------------------------------------------------------------------------------------------------------------------------------------|-----------------------|----------|----------------|
| How many people are killed on our roads?                            | CP05-P67vP How many people are killed on our roads?  4.5  4  3.5  3  2.5  1  0.5  0  Quarters — Target (Quarters) — Family Group (previous yr) - Av. — SBC (previous yr) - Av. — Scotland (previous yr) - Av.                   | 3                | How are we performing: The second quarter's figures have now been validated and it is confirmed that there were three fatalities on Scottish Borders roads for that period.                        |                       |          | Colin<br>Ovens |
| How many people are seriously injured on our roads?                 | ### CP05-P68vP How many people are seriously injured on our roads?    28                                                                                                                                                        | 16               | Actions we are taking to improve/maintain performance: Continue to work with Police Scotland and other partners and carry out analysis to identify accident cluster sites and remedial measures.   |                       |          | Colin<br>Ovens |
| How quickly do<br>reported faulty<br>street lights get<br>repaired? | CP05-P13P How quickly do reported faulty street lights get repaired?  100% 97.5% 98.3% 98.3% 99.5% 99.5% 99.5% 90% 87.5% 88% 82.5% 80%  Quarters Target (Quarters) — Family Group (previous yr) - Av. — SBC (previous yr) - Av. | 98.6%            | <b>Observations:</b> Q2 (July 2015 – September 2015) - 717 faults, 707 fixed within 7 days, 98.6%. An increase on the number of faults reported and repaired in Q2 of the previous financial year. |                       | <b>②</b> | Colin<br>Ovens |