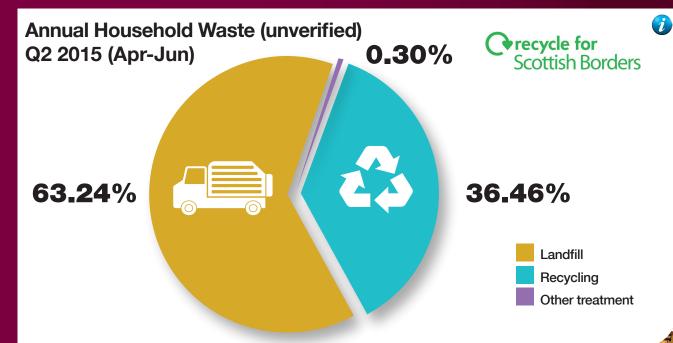

Appendix 1: Scottish Borders Council Executive Committee – Quarterly Public Performance Report, December 2015 (Q2 2015/16)

| Short Name                                                                                                      | Trend Chart                                                                                                                                                                                                                                                                                                                                                                                                                                                                                                                                                                                                                                                                                                                                                                                                                                                                                                                                                                                                                                                                                                                                                                                                                                                                                                                                                                                                                                                                                                                                                                                                                                                                                                                                                                                                                                                                                                                                                                                                                                                                                                                    | Current<br>Value | Commentary                                                                                                                                                                                                                                                                                                                                                                                                                     | Long<br>Term<br>Trend |         | Managed<br>By          |
|-----------------------------------------------------------------------------------------------------------------|--------------------------------------------------------------------------------------------------------------------------------------------------------------------------------------------------------------------------------------------------------------------------------------------------------------------------------------------------------------------------------------------------------------------------------------------------------------------------------------------------------------------------------------------------------------------------------------------------------------------------------------------------------------------------------------------------------------------------------------------------------------------------------------------------------------------------------------------------------------------------------------------------------------------------------------------------------------------------------------------------------------------------------------------------------------------------------------------------------------------------------------------------------------------------------------------------------------------------------------------------------------------------------------------------------------------------------------------------------------------------------------------------------------------------------------------------------------------------------------------------------------------------------------------------------------------------------------------------------------------------------------------------------------------------------------------------------------------------------------------------------------------------------------------------------------------------------------------------------------------------------------------------------------------------------------------------------------------------------------------------------------------------------------------------------------------------------------------------------------------------------|------------------|--------------------------------------------------------------------------------------------------------------------------------------------------------------------------------------------------------------------------------------------------------------------------------------------------------------------------------------------------------------------------------------------------------------------------------|-----------------------|---------|------------------------|
| How much of our household waste goes to landfill (%) (cumulative rolling average) CP05-P62bP – UNVERIFIED (QTR) | CP05-P62ubP How much of our household waste goes to landfill (%) - UNVERIFIED (cumulative rolling average) CP05-P62bP  80.00 70.00 60.00 60.00 60.00 60.00 60.00 60.00 60.00 60.00 60.00 60.00 60.00 60.00 60.00 60.00 60.00 60.00 60.00 60.00 60.00 60.00 60.00 60.00 60.00 60.00 60.00 60.00 60.00 60.00 60.00 60.00 60.00 60.00 60.00 60.00 60.00 60.00 60.00 60.00 60.00 60.00 60.00 60.00 60.00 60.00 60.00 60.00 60.00 60.00 60.00 60.00 60.00 60.00 60.00 60.00 60.00 60.00 60.00 60.00 60.00 60.00 60.00 60.00 60.00 60.00 60.00 60.00 60.00 60.00 60.00 60.00 60.00 60.00 60.00 60.00 60.00 60.00 60.00 60.00 60.00 60.00 60.00 60.00 60.00 60.00 60.00 60.00 60.00 60.00 60.00 60.00 60.00 60.00 60.00 60.00 60.00 60.00 60.00 60.00 60.00 60.00 60.00 60.00 60.00 60.00 60.00 60.00 60.00 60.00 60.00 60.00 60.00 60.00 60.00 60.00 60.00 60.00 60.00 60.00 60.00 60.00 60.00 60.00 60.00 60.00 60.00 60.00 60.00 60.00 60.00 60.00 60.00 60.00 60.00 60.00 60.00 60.00 60.00 60.00 60.00 60.00 60.00 60.00 60.00 60.00 60.00 60.00 60.00 60.00 60.00 60.00 60.00 60.00 60.00 60.00 60.00 60.00 60.00 60.00 60.00 60.00 60.00 60.00 60.00 60.00 60.00 60.00 60.00 60.00 60.00 60.00 60.00 60.00 60.00 60.00 60.00 60.00 60.00 60.00 60.00 60.00 60.00 60.00 60.00 60.00 60.00 60.00 60.00 60.00 60.00 60.00 60.00 60.00 60.00 60.00 60.00 60.00 60.00 60.00 60.00 60.00 60.00 60.00 60.00 60.00 60.00 60.00 60.00 60.00 60.00 60.00 60.00 60.00 60.00 60.00 60.00 60.00 60.00 60.00 60.00 60.00 60.00 60.00 60.00 60.00 60.00 60.00 60.00 60.00 60.00 60.00 60.00 60.00 60.00 60.00 60.00 60.00 60.00 60.00 60.00 60.00 60.00 60.00 60.00 60.00 60.00 60.00 60.00 60.00 60.00 60.00 60.00 60.00 60.00 60.00 60.00 60.00 60.00 60.00 60.00 60.00 60.00 60.00 60.00 60.00 60.00 60.00 60.00 60.00 60.00 60.00 60.00 60.00 60.00 60.00 60.00 60.00 60.00 60.00 60.00 60.00 60.00 60.00 60.00 60.00 60.00 60.00 60.00 60.00 60.00 60.00 60.00 60.00 60.00 60.00 60.00 60.00 60.00 60.00 60.00 60.00 60.00 60.00 60.00 60.00 60.00 60.00 60.00 60.00 60.00 60.00 60.00 60.00 60.00 60.00 60.00 60.00 60.00 60.00 60.00 6 | 63.24            | How are we performing: Although the amount of waste landfilled has remained fairly consistent over the last 4 quarters, a small increase in the percentage of waste to landfill has been seen from 2013 to 2014. This is due to the percentage decrease in the recycling rate, which was caused primarily by the removal of the kerbside garden waste service. The total tonnage of waste managed by the council has decreased | ₽                     | <b></b> | Ross<br>Sharp-<br>Dent |
| How much of our household waste goes to landfill (%) (cumulative rolling average) CP05-P62vbP - VERIFIED (ANN)  | CP05-P62vbP Annual Household Waste Landfilled Rate (%) - VERIFIED (cumulative rolling average) CP05-P62vbP  70.00% 60.00% 50.00% 50.00% 40.00% 20.00% 10.00% 10.00%  Years — Family Group - Av. — Family Group (previous yr) - Av. — SBC (previous yr) - Av. — Scotland - Av. — Scotland (previous yr) - Av.                                                                                                                                                                                                                                                                                                                                                                                                                                                                                                                                                                                                                                                                                                                                                                                                                                                                                                                                                                                                                                                                                                                                                                                                                                                                                                                                                                                                                                                                                                                                                                                                                                                                                                                                                                                                                   | 61.40%           | over this same period, suggesting a positive reduction in total waste produced.  Actions we are taking to improve/maintain performance: Between May and September 2015 we introduced food waste collections to households in Galashiels, Tweedbank, Peebles, Selkirk, Jedburgh and Hawick.                                                                                                                                     | ₽                     | <u></u> | Ross<br>Sharp-<br>Dent |

Appendix 1: Scottish Borders Council Executive Committee – Quarterly Public Performance Report, December 2015 (Q2 2015/16)

| Short Name                                                                                                               | Trend Chart                                                                                                                                                                                                                                                                                                                                                                                                                                                                                                                                                                                                                                                                                                                                                                                                                                                                                                                                                                                                                                                                                                                                                                                                                                                                                                                                                                                                                                                                                                                                                                                                                                                                                                                                                                                                                                                                                                                                                                                                                                                                                                                    | Current<br>Value | Commentary                                                                                                                                                                                                                                                                                                                                                                                                                                                               | Long<br>Term<br>Trend | Status<br>against<br>Target | Managed<br>By          |
|--------------------------------------------------------------------------------------------------------------------------|--------------------------------------------------------------------------------------------------------------------------------------------------------------------------------------------------------------------------------------------------------------------------------------------------------------------------------------------------------------------------------------------------------------------------------------------------------------------------------------------------------------------------------------------------------------------------------------------------------------------------------------------------------------------------------------------------------------------------------------------------------------------------------------------------------------------------------------------------------------------------------------------------------------------------------------------------------------------------------------------------------------------------------------------------------------------------------------------------------------------------------------------------------------------------------------------------------------------------------------------------------------------------------------------------------------------------------------------------------------------------------------------------------------------------------------------------------------------------------------------------------------------------------------------------------------------------------------------------------------------------------------------------------------------------------------------------------------------------------------------------------------------------------------------------------------------------------------------------------------------------------------------------------------------------------------------------------------------------------------------------------------------------------------------------------------------------------------------------------------------------------|------------------|--------------------------------------------------------------------------------------------------------------------------------------------------------------------------------------------------------------------------------------------------------------------------------------------------------------------------------------------------------------------------------------------------------------------------------------------------------------------------|-----------------------|-----------------------------|------------------------|
| How much of our household waste requires other treatment (%) (cumulative rolling average) CP05-P62cP – UNVERIFIED (QTR)  | CP05-P62ucP How much of our household waste requires other treatment (%) - UNVERIFIED (cumulative rolling average) CP05-P62cP  12.50  10.00  7.50  5.00  2.50  0.19  0.23  0.25  0.27  0.30  0.00  2.50  Quarters - Target (Quarters) — Family Group (previous yr) - Av. — SBC (previous yr) - Av. — Scotland (previous yr) - Av.                                                                                                                                                                                                                                                                                                                                                                                                                                                                                                                                                                                                                                                                                                                                                                                                                                                                                                                                                                                                                                                                                                                                                                                                                                                                                                                                                                                                                                                                                                                                                                                                                                                                                                                                                                                              | 0.30             | How are we performing: As the majority of our non-recyclable waste is disposed of in landfill, the amount of household waste treated continues to be very low. It has remained fairly constant over the last 4 quarters.                                                                                                                                                                                                                                                 | 0                     |                             | Ross<br>Sharp-<br>Dent |
| How much of our household waste requires other treatment (%) - (cumulative rolling average) CP05-P62vcP - VERIFIED (ANN) | 12.50% 10.00% 1.50% 2.50% 2.40% 1.50% 1.50% 1.50% 2.40% 1.50% 2.40% 1.50% 2.50% 2.40% 2.50% 2.40% 2.50% 3.50% 3.50% 3.50% 3.50% 3.50% 3.50% 3.50% 3.50% 3.50% 3.50% 3.50% 3.50% 3.50% 3.50% 3.50% 3.50% 3.50% 3.50% 3.50% 3.50% 3.50% 3.50% 3.50% 3.50% 3.50% 3.50% 3.50% 3.50% 3.50% 3.50% 3.50% 3.50% 3.50% 3.50% 3.50% 3.50% 3.50% 3.50% 3.50% 3.50% 3.50% 3.50% 3.50% 3.50% 3.50% 3.50% 3.50% 3.50% 3.50% 3.50% 3.50% 3.50% 3.50% 3.50% 3.50% 3.50% 3.50% 3.50% 3.50% 3.50% 3.50% 3.50% 3.50% 3.50% 3.50% 3.50% 3.50% 3.50% 3.50% 3.50% 3.50% 3.50% 3.50% 3.50% 3.50% 3.50% 3.50% 3.50% 3.50% 3.50% 3.50% 3.50% 3.50% 3.50% 3.50% 3.50% 3.50% 3.50% 3.50% 3.50% 3.50% 3.50% 3.50% 3.50% 3.50% 3.50% 3.50% 3.50% 3.50% 3.50% 3.50% 3.50% 3.50% 3.50% 3.50% 3.50% 3.50% 3.50% 3.50% 3.50% 3.50% 3.50% 3.50% 3.50% 3.50% 3.50% 3.50% 3.50% 3.50% 3.50% 3.50% 3.50% 3.50% 3.50% 3.50% 3.50% 3.50% 3.50% 3.50% 3.50% 3.50% 3.50% 3.50% 3.50% 3.50% 3.50% 3.50% 3.50% 3.50% 3.50% 3.50% 3.50% 3.50% 3.50% 3.50% 3.50% 3.50% 3.50% 3.50% 3.50% 3.50% 3.50% 3.50% 3.50% 3.50% 3.50% 3.50% 3.50% 3.50% 3.50% 3.50% 3.50% 3.50% 3.50% 3.50% 3.50% 3.50% 3.50% 3.50% 3.50% 3.50% 3.50% 3.50% 3.50% 3.50% 3.50% 3.50% 3.50% 3.50% 3.50% 3.50% 3.50% 3.50% 3.50% 3.50% 3.50% 3.50% 3.50% 3.50% 3.50% 3.50% 3.50% 3.50% 3.50% 3.50% 3.50% 3.50% 3.50% 3.50% 3.50% 3.50% 3.50% 3.50% 3.50% 3.50% 3.50% 3.50% 3.50% 3.50% 3.50% 3.50% 3.50% 3.50% 3.50% 3.50% 3.50% 3.50% 3.50% 3.50% 3.50% 3.50% 3.50% 3.50% 3.50% 3.50% 3.50% 3.50% 3.50% 3.50% 3.50% 3.50% 3.50% 3.50% 3.50% 3.50% 3.50% 3.50% 3.50% 3.50% 3.50% 3.50% 3.50% 3.50% 3.50% 3.50% 3.50% 3.50% 3.50% 3.50% 3.50% 3.50% 3.50% 3.50% 3.50% 3.50% 3.50% 3.50% 3.50% 3.50% 3.50% 3.50% 3.50% 3.50% 3.50% 3.50% 3.50% 3.50% 3.50% 3.50% 3.50% 3.50% 3.50% 3.50% 3.50% 3.50% 3.50% 3.50% 3.50% 3.50% 3.50% 3.50% 3.50% 3.50% 3.50% 3.50% 3.50% 3.50% 3.50% 3.50% 3.50% 3.50% 3.50% 3.50% 3.50% 3.50% 3.50% 3.50% 3.50% 3.50% 3.50% 3.50% 3.50% 3.50% 3.50% 3.50% 3.50% 3.50% 3.50% 3.50% 3.50% 3.50% 3.50% 3.50% 3.50% 3.50% 3.50% 3.50% 3.50% 3.50% 3.50% 3.50% 3.50% 3.50% 3.50 | 1.90%            | Actions we are taking to improve/maintain performance: The treated waste is composed of material sent to our recyclers which cannot then be recycled, and is sent to thermal treatment rather than landfill. We continue to work with householders and our suppliers to minimise these contamination levels.                                                                                                                                                             |                       | <b></b>                     | Ross<br>Sharp-<br>Dent |
| How much of our waste do we recycle at Community Recycling Centres?                                                      | CP05-P63P How much of our waste do we recycle at Community Recycling Centres?  60.00  55.00  50.00  50.00  50.00  50.00  50.00  50.00  50.00  50.00  50.00  50.00  60.00  50.00  50.00  60.00  60.00  60.00  60.00  60.00  60.00  60.00  60.00  60.00  60.00  60.00  60.00  60.00  60.00  60.00  60.00  60.00  60.00  60.00  60.00  60.00  60.00  60.00  60.00  60.00  60.00  60.00  60.00  60.00  60.00  60.00  60.00  60.00  60.00  60.00  60.00  60.00  60.00  60.00  60.00  60.00  60.00  60.00  60.00  60.00  60.00  60.00  60.00  60.00  60.00  60.00  60.00  60.00  60.00  60.00  60.00  60.00  60.00  60.00  60.00  60.00  60.00  60.00  60.00  60.00  60.00  60.00  60.00  60.00  60.00  60.00  60.00  60.00  60.00  60.00  60.00  60.00  60.00  60.00  60.00  60.00  60.00  60.00  60.00  60.00  60.00  60.00  60.00  60.00  60.00  60.00  60.00  60.00  60.00  60.00  60.00  60.00  60.00  60.00  60.00  60.00  60.00  60.00  60.00  60.00  60.00  60.00  60.00  60.00  60.00  60.00  60.00  60.00  60.00  60.00  60.00  60.00  60.00  60.00  60.00  60.00  60.00  60.00  60.00  60.00  60.00  60.00  60.00  60.00  60.00  60.00  60.00  60.00  60.00  60.00  60.00  60.00  60.00  60.00  60.00  60.00  60.00  60.00  60.00  60.00  60.00  60.00  60.00  60.00  60.00  60.00  60.00  60.00  60.00  60.00  60.00  60.00  60.00  60.00  60.00  60.00  60.00  60.00  60.00  60.00  60.00  60.00  60.00  60.00  60.00  60.00  60.00  60.00  60.00  60.00  60.00  60.00  60.00  60.00  60.00  60.00  60.00  60.00  60.00  60.00  60.00  60.00  60.00  60.00  60.00  60.00  60.00  60.00  60.00  60.00  60.00  60.00  60.00  60.00  60.00  60.00  60.00  60.00  60.00  60.00  60.00  60.00  60.00  60.00  60.00  60.00  60.00  60.00  60.00  60.00  60.00  60.00  60.00  60.00  60.00  60.00  60.00  60.00  60.00  60.00  60.00  60.00  60.00  60.00  60.00  60.00  60.00  60.00  60.00  60.00  60.00  60.00  60.00  60.00  60.00  60.00  60.00  60.00  60.00  60.00  60.00  60.00  60.00  60.00  60.00  60.00  60.00  60.00  60.00  60.00  60.00  60.00  60.00  60.00  60.00  60.00  60.00  60.00  60.00  60.00  60.00   | 51.62            | How are we performing: The recycling rate a community recycling centres has remained fairly constant over the last four quarters.  Actions we are taking to improve/maintain performance: We continue to encourage householders to split their waste into different streams at the Community Recyling Centres to maximise recycling. We are working on a redevelopment of Hawick Community Recycling Centre, and we opened Kelso Community Recycling Centre in May 2015. |                       | <u></u>                     | Ross<br>Sharp-<br>Dent |