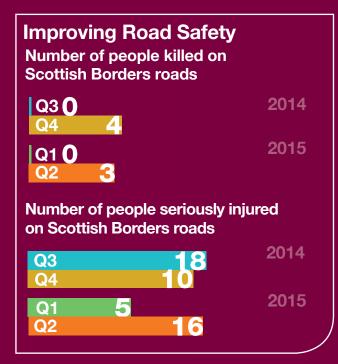

## **Corporate Priority 5: Maintain and improve our high quality environment**

| Short Name                                                          | Trend Chart                                                                                                                                                                                                                     | Current<br>Value | Commentary                                                                                                                                                                                         | Long<br>Term<br>Trend |          | Managed<br>By  |
|---------------------------------------------------------------------|---------------------------------------------------------------------------------------------------------------------------------------------------------------------------------------------------------------------------------|------------------|----------------------------------------------------------------------------------------------------------------------------------------------------------------------------------------------------|-----------------------|----------|----------------|
| How many people are killed on our roads?                            | CP05-P67vP How many people are killed on our roads?  4.5  4  3.5  3  2.5  1  0.5  0  Quarters — Target (Quarters) — Family Group (previous yr) - Av. — SBC (previous yr) - Av. — Scotland (previous yr) - Av.                   | 3                | How are we performing: The second quarter's figures have now been validated and it is confirmed that there were three fatalities on Scottish Borders roads for that period.                        |                       |          | Colin<br>Ovens |
| How many people are seriously injured on our roads?                 | ### CP05-P68vP How many people are seriously injured on our roads?    28                                                                                                                                                        | 16               | Actions we are taking to improve/maintain performance: Continue to work with Police Scotland and other partners and carry out analysis to identify accident cluster sites and remedial measures.   |                       |          | Colin<br>Ovens |
| How quickly do<br>reported faulty<br>street lights get<br>repaired? | CP05-P13P How quickly do reported faulty street lights get repaired?  100% 97.5% 98.3% 98.3% 99.5% 99.5% 99.5% 90% 87.5% 88% 82.5% 80%  Quarters Target (Quarters) — Family Group (previous yr) - Av. — SBC (previous yr) - Av. | 98.6%            | <b>Observations:</b> Q2 (July 2015 – September 2015) - 717 faults, 707 fixed within 7 days, 98.6%. An increase on the number of faults reported and repaired in Q2 of the previous financial year. |                       | <b>②</b> | Colin<br>Ovens |