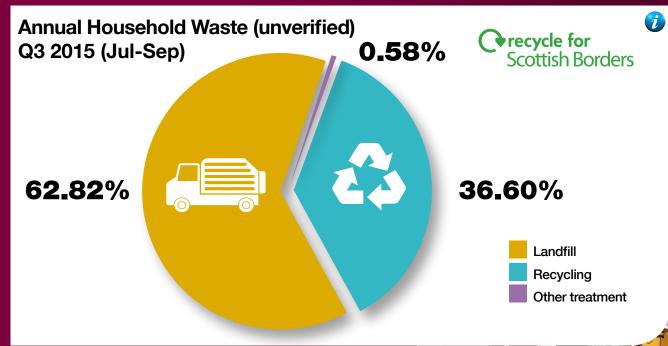

| Short Name                                                                                                               | Trend Chart                                                                                                                                                                                                                                                                                                                                                                                                                                                                                                                                                                                                                                                                                                                                                                                                                                                                                                                                                                                                                                                                                                                                                                                                                                                                                                                                                                                                                                                                                                                                                                                                                                                                                                                                                                                                                                                                                                                                                                                                                                                                                                                    | Current<br>Value | Commentary                                                                                                                                                                                                                                                                                                                                                                                                                                                                                                                                                                     | Long<br>Term<br>Trend | Status<br>against<br>Target | Managed By          |
|--------------------------------------------------------------------------------------------------------------------------|--------------------------------------------------------------------------------------------------------------------------------------------------------------------------------------------------------------------------------------------------------------------------------------------------------------------------------------------------------------------------------------------------------------------------------------------------------------------------------------------------------------------------------------------------------------------------------------------------------------------------------------------------------------------------------------------------------------------------------------------------------------------------------------------------------------------------------------------------------------------------------------------------------------------------------------------------------------------------------------------------------------------------------------------------------------------------------------------------------------------------------------------------------------------------------------------------------------------------------------------------------------------------------------------------------------------------------------------------------------------------------------------------------------------------------------------------------------------------------------------------------------------------------------------------------------------------------------------------------------------------------------------------------------------------------------------------------------------------------------------------------------------------------------------------------------------------------------------------------------------------------------------------------------------------------------------------------------------------------------------------------------------------------------------------------------------------------------------------------------------------------|------------------|--------------------------------------------------------------------------------------------------------------------------------------------------------------------------------------------------------------------------------------------------------------------------------------------------------------------------------------------------------------------------------------------------------------------------------------------------------------------------------------------------------------------------------------------------------------------------------|-----------------------|-----------------------------|---------------------|
| How much of our<br>household waste is<br>recycled (%) -<br>UNVERIFIED<br>(cumulative rolling<br>average) CP05-<br>P62uaP | CPOS-P62uaP How much of our household waste is recycled (%) - UNVERIFIED (cumulative rolling average) (POS-P62uaP  40,00 37,64 36,85 36,27 36,46 36,60 37,64 36,85 36,27 36,46 36,60 37,64 36,60 37,64 36,85 36,27 36,46 36,60 37,64 36,85 36,27 36,46 36,60 37,64 36,85 36,27 36,46 36,60 37,64 36,85 36,27 36,46 36,60 37,64 36,60 37,64 36,85 36,27 36,46 36,60 37,64 36,85 36,27 36,46 36,60 37,64 36,85 36,27 36,46 36,60 37,64 36,80 37,64 36,85 36,27 36,46 36,60 37,64 36,85 36,27 36,46 36,60 37,64 36,85 36,27 36,46 36,60 37,64 36,85 36,27 36,46 36,60 37,64 36,85 36,27 36,46 36,60 37,64 36,85 36,27 36,46 36,60 37,64 36,85 36,27 36,46 36,60 37,64 36,85 36,27 36,46 36,60 37,64 36,85 36,27 36,46 36,60 37,64 36,80 37,64 36,80 36,80 37,64 36,80 36,80 37,64 36,80 36,80 37,64 36,80 36,80 37,64 36,80 36,80 37,64 36,80 36,80 37,64 36,80 37,64 36,80 37,64 36,80 37,64 36,80 37,64 37,64 37,64 37,64 37,64 37,64 37,64 37,64 37,64 37,64 37,64 37,64 37,64 37,64 37,64 37,64 37,64 37,64 37,64 37,64 37,64 37,64 37,64 37,64 37,64 37,64 37,64 37,64 37,64 37,64 37,64 37,64 37,64 37,64 37,64 37,64 37,64 37,64 37,64 37,64 37,64 37,64 37,64 37,64 37,64 37,64 37,64 37,64 37,64 37,64 37,64 37,64 37,64 37,64 37,64 37,64 37,64 37,64 37,64 37,64 37,64 37,64 37,64 37,64 37,64 37,64 37,64 37,64 37,64 37,64 37,64 37,64 37,64 37,64 37,64 37,64 37,64 37,64 37,64 37,64 37,64 37,64 37,64 37,64 37,64 37,64 37,64 37,64 37,64 37,64 37,64 37,64 37,64 37,64 37,64 37,64 37,64 37,64 37,64 37,64 37,64 37,64 37,64 37,64 37,64 37,64 37,64 37,64 37,64 37,64 37,64 37,64 37,64 37,64 37,64 37,64 37,64 37,64 37,64 37,64 37,64 37,64 37,64 37,64 37,64 37,64 37,64 37,64 37,64 37,64 37,64 37,64 37,64 37,64 37,64 37,64 37,64 37,64 37,64 37,64 37,64 37,64 37,64 37,64 37,64 37,64 37,64 37,64 37,64 37,64 37,64 37,64 37,64 37,64 37,64 37,64 37,64 37,64 37,64 37,64 37,64 37,64 37,64 37,64 37,64 37,64 37,64 37,64 37,64 37,64 37,64 37,64 37,64 37,64 37,64 37,64 37,64 37,64 37,64 37,64 37,64 37,64 37,64 37,64 37,64 37,64 37,64 37,64 37,64 37,64 37,64 37,64 37,64 37,64 37,64 37,64 37,64 | 36.60            | How are we performing: A decrease was seen from 2013 to 2014 primarily due to the removal of kerbside garden waste. Since the removal of garden waste the recycling rate has remained steady, rising slightly this quarter.  Although a small increase, it is likely that this is related to the increased tonnage recycled through the new food waste collections.  Actions we are taking to improve/maintain performance: Between May and September 2015 we introduced food waste collections to households in Galashiels, Tweedbank, Peebles, Selkirk, Jedburgh and Hawick. | <b>\bar{V}</b>        |                             | Ross Sharp-<br>Dent |
| How much of our household waste goes to landfill (%) - UNVERIFIED (cumulative rolling average) CP05-P62ubP               | ## CPOS-P62ubP How much of our household waste goes to landfill (%) - UNVERIFIED (cumulative rolling average) CPOS-P62ubP                                                                                                                                                                                                                                                                                                                                                                                                                                                                                                                                                                                                                                                                                                                                                                                                                                                                                                                                                                                                                                                                                                                                                                                                                                                                                                                                                                                                                                                                                                                                                                                                                                                                                                                                                                                                                                                                                                                                                                                                      | 62.82            | How are we performing: There was a small decrease in the percentage of waste landfilled this quarter.  Actions we are taking to improve/maintain performance: Between May and September 2015 we introduced food waste collections to households in Galashiels, Tweedbank, Peebles, Selkirk, Jedburgh and Hawick.                                                                                                                                                                                                                                                               | ₽                     | <u></u>                     | Ross Sharp-<br>Dent |