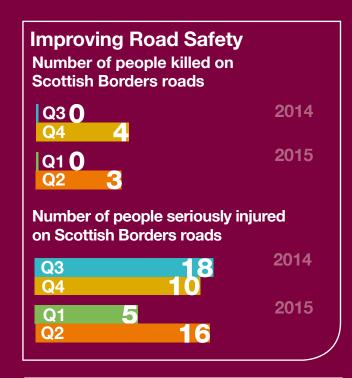

### **Corporate Priority 5: Maintain and improve our high quality environment**

Appendix 1: Scottish Borders Council Executive Committee – Quarterly Public Performance Report, February 2016 (Q3 2015/16)

| Short Name                                                                                                               | Trend Chart                                                                                                                                                                                                                                                                                                                                                                                                                                                                                                                                                                                                                                                                                                                                                                                                                                                                                                                                                                                                                                                                                                                                                                                                                                                                                                                                                                                                                                                                                                                                                                                                                                                                                                                                                                                                                                                                                                                                                                                                                                                                                                                    | Current<br>Value | Commentary                                                                                                                                                                                                                                                                                                                                                                                                                                                                                                                                                                     | Long<br>Term<br>Trend | Status<br>against<br>Target | Managed By          |
|--------------------------------------------------------------------------------------------------------------------------|--------------------------------------------------------------------------------------------------------------------------------------------------------------------------------------------------------------------------------------------------------------------------------------------------------------------------------------------------------------------------------------------------------------------------------------------------------------------------------------------------------------------------------------------------------------------------------------------------------------------------------------------------------------------------------------------------------------------------------------------------------------------------------------------------------------------------------------------------------------------------------------------------------------------------------------------------------------------------------------------------------------------------------------------------------------------------------------------------------------------------------------------------------------------------------------------------------------------------------------------------------------------------------------------------------------------------------------------------------------------------------------------------------------------------------------------------------------------------------------------------------------------------------------------------------------------------------------------------------------------------------------------------------------------------------------------------------------------------------------------------------------------------------------------------------------------------------------------------------------------------------------------------------------------------------------------------------------------------------------------------------------------------------------------------------------------------------------------------------------------------------|------------------|--------------------------------------------------------------------------------------------------------------------------------------------------------------------------------------------------------------------------------------------------------------------------------------------------------------------------------------------------------------------------------------------------------------------------------------------------------------------------------------------------------------------------------------------------------------------------------|-----------------------|-----------------------------|---------------------|
| How much of our<br>household waste is<br>recycled (%) -<br>UNVERIFIED<br>(cumulative rolling<br>average) CP05-<br>P62uaP | CPOS-P62uaP How much of our household waste is recycled (%) - UNVERIFIED (cumulative rolling average) (POS-P62uaP  40,00 37,64 36,85 36,27 36,46 36,60 37,64 36,85 36,27 36,46 36,60 37,64 36,60 37,64 36,85 36,27 36,46 36,60 37,64 36,85 36,27 36,46 36,60 37,64 36,85 36,27 36,46 36,60 37,64 36,85 36,27 36,46 36,60 37,64 36,60 37,64 36,85 36,27 36,46 36,60 37,64 36,85 36,27 36,46 36,60 37,64 36,85 36,27 36,46 36,60 37,64 36,80 37,64 36,85 36,27 36,46 36,60 37,64 36,85 36,27 36,46 36,60 37,64 36,85 36,27 36,46 36,60 37,64 36,85 36,27 36,46 36,60 37,64 36,85 36,27 36,46 36,60 37,64 36,85 36,27 36,46 36,60 37,64 36,85 36,27 36,46 36,60 37,64 36,85 36,27 36,46 36,60 37,64 36,85 36,27 36,46 36,60 37,64 36,80 37,64 36,80 36,80 37,64 36,80 36,80 37,64 36,80 36,80 37,64 36,80 36,80 37,64 36,80 36,80 37,64 36,80 36,80 37,64 36,80 37,64 36,80 37,64 36,80 37,64 36,80 37,64 37,64 37,64 37,64 37,64 37,64 37,64 37,64 37,64 37,64 37,64 37,64 37,64 37,64 37,64 37,64 37,64 37,64 37,64 37,64 37,64 37,64 37,64 37,64 37,64 37,64 37,64 37,64 37,64 37,64 37,64 37,64 37,64 37,64 37,64 37,64 37,64 37,64 37,64 37,64 37,64 37,64 37,64 37,64 37,64 37,64 37,64 37,64 37,64 37,64 37,64 37,64 37,64 37,64 37,64 37,64 37,64 37,64 37,64 37,64 37,64 37,64 37,64 37,64 37,64 37,64 37,64 37,64 37,64 37,64 37,64 37,64 37,64 37,64 37,64 37,64 37,64 37,64 37,64 37,64 37,64 37,64 37,64 37,64 37,64 37,64 37,64 37,64 37,64 37,64 37,64 37,64 37,64 37,64 37,64 37,64 37,64 37,64 37,64 37,64 37,64 37,64 37,64 37,64 37,64 37,64 37,64 37,64 37,64 37,64 37,64 37,64 37,64 37,64 37,64 37,64 37,64 37,64 37,64 37,64 37,64 37,64 37,64 37,64 37,64 37,64 37,64 37,64 37,64 37,64 37,64 37,64 37,64 37,64 37,64 37,64 37,64 37,64 37,64 37,64 37,64 37,64 37,64 37,64 37,64 37,64 37,64 37,64 37,64 37,64 37,64 37,64 37,64 37,64 37,64 37,64 37,64 37,64 37,64 37,64 37,64 37,64 37,64 37,64 37,64 37,64 37,64 37,64 37,64 37,64 37,64 37,64 37,64 37,64 37,64 37,64 37,64 37,64 37,64 37,64 37,64 37,64 37,64 37,64 37,64 37,64 37,64 37,64 37,64 37,64 37,64 37,64 37,64 37,64 37,64 37,64 37,64 | 36.60            | How are we performing: A decrease was seen from 2013 to 2014 primarily due to the removal of kerbside garden waste. Since the removal of garden waste the recycling rate has remained steady, rising slightly this quarter.  Although a small increase, it is likely that this is related to the increased tonnage recycled through the new food waste collections.  Actions we are taking to improve/maintain performance: Between May and September 2015 we introduced food waste collections to households in Galashiels, Tweedbank, Peebles, Selkirk, Jedburgh and Hawick. | <b>\bar{V}</b>        |                             | Ross Sharp-<br>Dent |
| How much of our household waste goes to landfill (%) - UNVERIFIED (cumulative rolling average) CP05-P62ubP               | ## CPOS-P62ubP How much of our household waste goes to landfill (%) - UNVERIFIED (cumulative rolling average) CPOS-P62ubP                                                                                                                                                                                                                                                                                                                                                                                                                                                                                                                                                                                                                                                                                                                                                                                                                                                                                                                                                                                                                                                                                                                                                                                                                                                                                                                                                                                                                                                                                                                                                                                                                                                                                                                                                                                                                                                                                                                                                                                                      | 62.82            | How are we performing: There was a small decrease in the percentage of waste landfilled this quarter.  Actions we are taking to improve/maintain performance: Between May and September 2015 we introduced food waste collections to households in Galashiels, Tweedbank, Peebles, Selkirk, Jedburgh and Hawick.                                                                                                                                                                                                                                                               | ₽                     | <u></u>                     | Ross Sharp-<br>Dent |