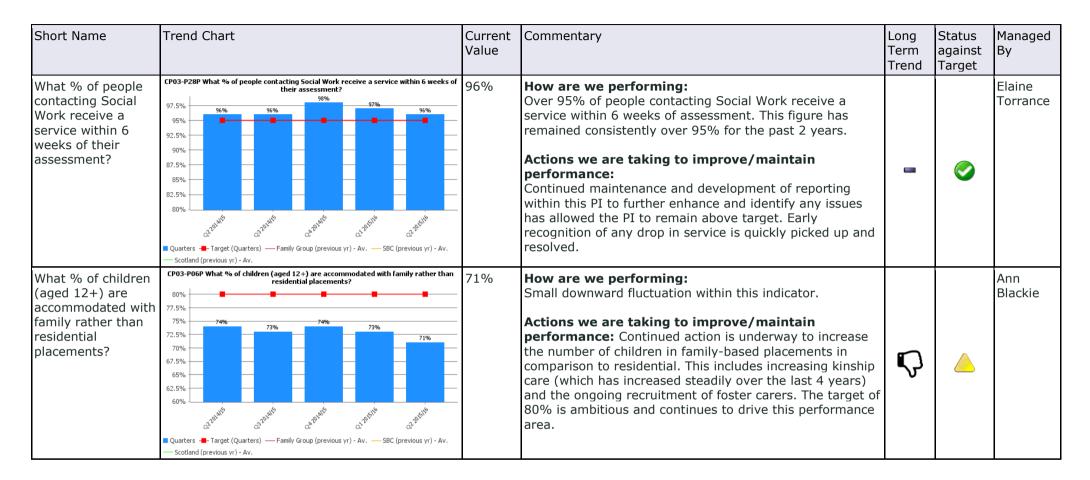

## Corporate Priority 3: Provide high quality support, care and protection to children, young people, adults, families and older people

| Short Name                                                                                        | Trend Chart                                                                                                                                                                 | Current<br>Value | Commentary                                                                                                                                                                                                                                                                                                                                                                                                                                                                                                                                                                                                                                                                                                   |    | Status<br>against<br>Target | Managed<br>By      |
|---------------------------------------------------------------------------------------------------|-----------------------------------------------------------------------------------------------------------------------------------------------------------------------------|------------------|--------------------------------------------------------------------------------------------------------------------------------------------------------------------------------------------------------------------------------------------------------------------------------------------------------------------------------------------------------------------------------------------------------------------------------------------------------------------------------------------------------------------------------------------------------------------------------------------------------------------------------------------------------------------------------------------------------------|----|-----------------------------|--------------------|
| What % of people<br>aged 65+ receive<br>their care at home?                                       | CP03-P02P What % of people aged 65 + receive their care at home?                                                                                                            | 26.8%            | <ul> <li>How are we performing:</li> <li>In line with new business plans this indicator will, in the near future, be replaced with new measurements providing a clearer indication of performance within this area. The target has been revised downwards from Q1 2015/16, reflecting the move to Self-Directed Support (SDS)</li> <li>Actions we are taking to improve/maintain performance: Further investigation to identify the best indicators which will focus efforts on how to design and delivery a home care service that can help prevent those most at risk of unplanned hospital admissions will be completed within the next quarter.</li> </ul>                                               | ņ  |                             | Elaine<br>Torrance |
| The number of<br>adults with self-<br>directed care (SDS)<br>arrangements per<br>1,000 population | CP03-P04P The number of adults with self-directed care arrangements per 1,000<br>population<br>7.00<br>6.00<br>5.26<br>5.26<br>5.26<br>5.26<br>5.26<br>5.26<br>5.26<br>5.26 | 5.98             | <ul> <li>How are we performing:<br/>This PI continues to increase with all new individuals being supported using SDS and existing clients are being moved from traditional methods to SDS. April 2015 was the first year anniversary of the introduction of the SDS approach and by 2017 all individuals are expect to be working with SDS.</li> <li>Actions we are taking to improve/maintain performance: Additional reporting of existing clients on traditional methods is being used to assist the movement towards all clients using the SDS approach. Any reassessments are conducted using the SDS approach and the movement of this PI in an upward direction continues to be our focus.</li> </ul> | ŗ, |                             | Elaine<br>Torrance |