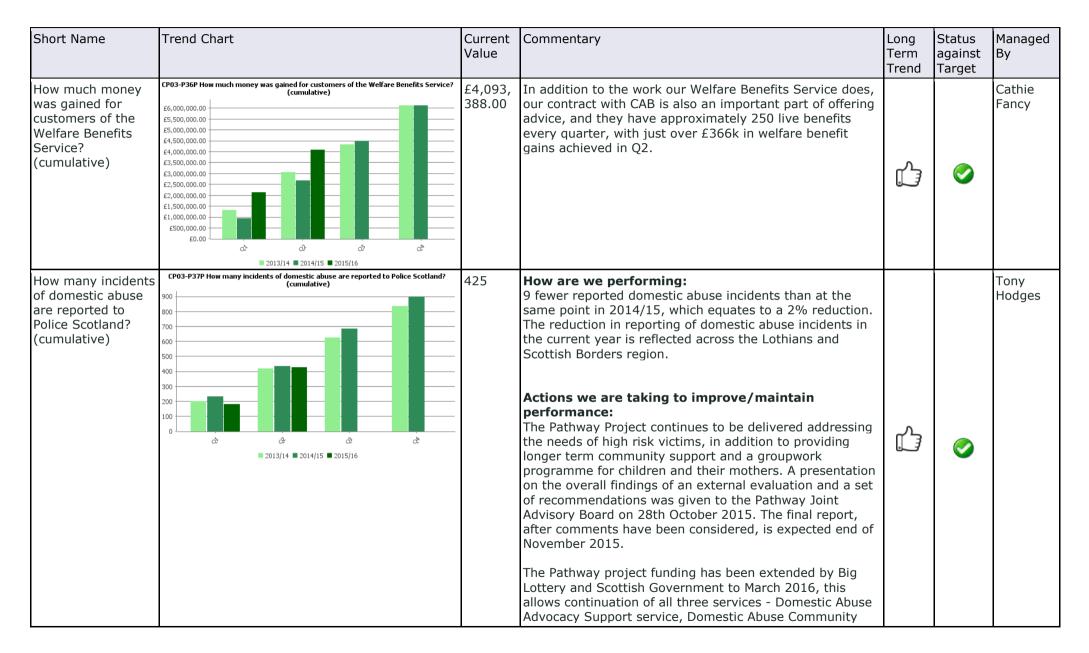

| Short Name                                                                                                                                | Trend Chart                                                                                                                          | Current<br>Value | Commentary                                                                                                                                                                                                                                                                                                                                                                                                                                                                                                                        | Term |         | Managed<br>By   |
|-------------------------------------------------------------------------------------------------------------------------------------------|--------------------------------------------------------------------------------------------------------------------------------------|------------------|-----------------------------------------------------------------------------------------------------------------------------------------------------------------------------------------------------------------------------------------------------------------------------------------------------------------------------------------------------------------------------------------------------------------------------------------------------------------------------------------------------------------------------------|------|---------|-----------------|
| What % of referrals<br>to the Scottish<br>Children's Reporter<br>Administration are<br>made through<br>Integrated<br>Children's Services? | CP03-P30P What % of referrals to the Scottish Children's Reporter Administration are<br>made through Integrated Children's Services? | 32%              | <b>Observations:</b><br>Q1 has seen a rise in the number of referrals by social<br>work.<br>Note: One quarter lag in data.                                                                                                                                                                                                                                                                                                                                                                                                        | ŗ,   | <b></b> | Ann<br>Blackie  |
| How many people<br>have received<br>advice or advocacy<br>through Welfare<br>Benefits Service?<br>(cumulative)                            | CP03-P35P How many people have received advice or advocacy through Welfare Benefits<br>Service? (cumulative)                         | 1,379            | <b>Observations:</b><br>The statistics remain high although the percentage <i>above</i> target has reduced from 1st quarter. This would normally be expected given that this period covers the summer leave but interestingly when the statistics are reviewed for July alone they are the highest month to date.<br>There have been an increased number of Tribunals and officers are dealing with an increasing number of <i>complex</i> cases as well as advising on a number of claims for Jobseekers following redundancies. | ţ,   |         | Cathie<br>Fancy |

| Short Name                                                                             | Trend Chart                                                                                                                                                                                                                                                                                                                                                                                                                                                                                                                                                                                                                                                                                                                                                                                                                                                                                                                                                                                                                                                                                                                                                                                                                                                                                                                                                                                                                                                                                                                                                                                                                                                                                                                                                                                                                                                                                                                                                                                                                                                                                                                                                                                                                                                                                                                                                                                                                                                                                                                                                                                                                                                                                                                                                                                                                                                                                                                                                                                                                                                                                                                                         | Current<br>Value | Commentary                                                                                                                                                                                                                                                                                                                                                                                                                                                                                                                                                                                                                                                                                                                                                                                                                                                                                                                             | Term | Status<br>against<br>Target | Managed<br>By  |
|----------------------------------------------------------------------------------------|-----------------------------------------------------------------------------------------------------------------------------------------------------------------------------------------------------------------------------------------------------------------------------------------------------------------------------------------------------------------------------------------------------------------------------------------------------------------------------------------------------------------------------------------------------------------------------------------------------------------------------------------------------------------------------------------------------------------------------------------------------------------------------------------------------------------------------------------------------------------------------------------------------------------------------------------------------------------------------------------------------------------------------------------------------------------------------------------------------------------------------------------------------------------------------------------------------------------------------------------------------------------------------------------------------------------------------------------------------------------------------------------------------------------------------------------------------------------------------------------------------------------------------------------------------------------------------------------------------------------------------------------------------------------------------------------------------------------------------------------------------------------------------------------------------------------------------------------------------------------------------------------------------------------------------------------------------------------------------------------------------------------------------------------------------------------------------------------------------------------------------------------------------------------------------------------------------------------------------------------------------------------------------------------------------------------------------------------------------------------------------------------------------------------------------------------------------------------------------------------------------------------------------------------------------------------------------------------------------------------------------------------------------------------------------------------------------------------------------------------------------------------------------------------------------------------------------------------------------------------------------------------------------------------------------------------------------------------------------------------------------------------------------------------------------------------------------------------------------------------------------------------------------|------------------|----------------------------------------------------------------------------------------------------------------------------------------------------------------------------------------------------------------------------------------------------------------------------------------------------------------------------------------------------------------------------------------------------------------------------------------------------------------------------------------------------------------------------------------------------------------------------------------------------------------------------------------------------------------------------------------------------------------------------------------------------------------------------------------------------------------------------------------------------------------------------------------------------------------------------------------|------|-----------------------------|----------------|
|                                                                                        |                                                                                                                                                                                                                                                                                                                                                                                                                                                                                                                                                                                                                                                                                                                                                                                                                                                                                                                                                                                                                                                                                                                                                                                                                                                                                                                                                                                                                                                                                                                                                                                                                                                                                                                                                                                                                                                                                                                                                                                                                                                                                                                                                                                                                                                                                                                                                                                                                                                                                                                                                                                                                                                                                                                                                                                                                                                                                                                                                                                                                                                                                                                                                     |                  | Support Service, and the CEDAR Groupwork programme.<br>There is currently no information from either funder as to<br>the future availability of funding post 2016. The extension<br>was based on excellent performance by the Pathway<br>project and across all three services all targets and<br>outcomes being exceeded. All three services are working<br>on developing Exit Strategies.<br>Multi-agency risk assessment (MARAC) has now been<br>implemented, with the MARAC Coordinator post secured to<br>March 2016. MARACs continue to be held every 4 weeks,<br>and on average discuss 8 high risk cases.<br>An early Stage 1 bid has been made to the Big Lottery for<br>CEDAR as it fits with their 21st Century Life programme,<br>this was then invited to proceed to a Stage 2 bid. It is<br>expected that the full Stage 2 bid will go in before Xmas,<br>and a decision will be given within 16 weeks of<br>submission. |      |                             |                |
| How many crimes<br>and offences are<br>recorded by Police<br>Scotland?<br>(cumulative) | CP03-P39P How many crimes and offences are recorded by Police Scotland? (cumulative)<br>3,250<br>3,000<br>2,750<br>2,500<br>2,500<br>1,750<br>1,500<br>1,250<br>1,250<br>2,500<br>2,500<br>2,500<br>2,500<br>2,500<br>2,500<br>2,500<br>2,500<br>2,500<br>2,500<br>2,500<br>2,500<br>2,500<br>2,500<br>2,500<br>2,500<br>2,500<br>2,500<br>2,500<br>2,500<br>2,500<br>2,500<br>2,500<br>2,500<br>2,500<br>2,500<br>2,500<br>2,500<br>2,500<br>2,500<br>2,500<br>2,500<br>2,500<br>2,500<br>2,500<br>2,500<br>2,500<br>2,500<br>2,500<br>2,500<br>2,500<br>2,500<br>2,500<br>2,500<br>2,500<br>2,500<br>2,500<br>2,500<br>2,500<br>2,500<br>2,500<br>2,500<br>2,500<br>2,500<br>2,500<br>2,500<br>2,500<br>2,500<br>2,500<br>2,500<br>2,500<br>2,500<br>2,500<br>2,500<br>2,500<br>2,500<br>2,500<br>2,500<br>2,500<br>2,500<br>2,500<br>2,500<br>2,500<br>2,500<br>2,500<br>2,500<br>2,500<br>2,500<br>2,500<br>2,500<br>2,500<br>2,500<br>2,500<br>2,500<br>2,500<br>2,500<br>2,500<br>2,500<br>2,500<br>2,500<br>2,500<br>2,500<br>2,500<br>2,500<br>2,500<br>2,500<br>2,500<br>2,500<br>2,500<br>2,500<br>2,500<br>2,500<br>2,500<br>2,500<br>2,500<br>2,500<br>2,500<br>2,500<br>2,500<br>2,500<br>2,500<br>2,500<br>2,500<br>2,500<br>2,500<br>2,500<br>2,500<br>2,500<br>2,500<br>2,500<br>2,500<br>2,500<br>2,500<br>2,500<br>2,500<br>2,500<br>2,500<br>2,500<br>2,500<br>2,500<br>2,500<br>2,500<br>2,500<br>2,500<br>2,500<br>2,500<br>2,500<br>2,500<br>2,500<br>2,500<br>2,500<br>2,500<br>2,500<br>2,500<br>2,500<br>2,500<br>2,500<br>2,500<br>2,500<br>2,500<br>2,500<br>2,500<br>2,500<br>2,500<br>2,500<br>2,500<br>2,500<br>2,500<br>2,500<br>2,500<br>2,500<br>2,500<br>2,500<br>2,500<br>2,500<br>2,500<br>2,500<br>2,500<br>2,500<br>2,500<br>2,500<br>2,500<br>2,500<br>2,500<br>2,500<br>2,500<br>2,500<br>2,500<br>2,500<br>2,500<br>2,500<br>2,500<br>2,500<br>2,500<br>2,500<br>2,500<br>2,500<br>2,500<br>2,500<br>2,500<br>2,500<br>2,500<br>2,500<br>2,500<br>2,500<br>2,500<br>2,500<br>2,500<br>2,500<br>2,500<br>2,500<br>2,500<br>2,500<br>2,500<br>2,500<br>2,500<br>2,500<br>2,500<br>2,500<br>2,500<br>2,500<br>2,500<br>2,500<br>2,500<br>2,500<br>2,500<br>2,500<br>2,500<br>2,500<br>2,500<br>2,500<br>2,500<br>2,500<br>2,500<br>2,500<br>2,500<br>2,500<br>2,500<br>2,500<br>2,500<br>2,500<br>2,500<br>2,500<br>2,500<br>2,500<br>2,500<br>2,500<br>2,500<br>2,500<br>2,500<br>2,500<br>2,500<br>2,500<br>2,500<br>2,500<br>2,500<br>2,500<br>2,500<br>2,500<br>2,500<br>2,500<br>2,500<br>2,500<br>2,500<br>2,500<br>2,500<br>2,500<br>2,500<br>2,500<br>2,500<br>2,500<br>2,500<br>2,500<br>2,500<br>2,500<br>2,500<br>2,500<br>2,500<br>2,500<br>2,500<br>2,500<br>2,500<br>2,500<br>2,500<br>2,500<br>2,500<br>2,500<br>2,500<br>2,500<br>2,500<br>2,500<br>2,500<br>2,500<br>2,500<br>2,500<br>2,500<br>2,500<br>2,500<br>2,500<br>2,500<br>2,500<br>2,500<br>2,500<br>2,500<br>2,500<br>2,500<br>2,500<br>2,500<br>2,500<br>2,500<br>2,500<br>2,500<br>2,500<br>2,500<br>2,500<br>2,500<br>2,500<br>2,500<br>2,500<br>2,500<br>2,500<br>2,500<br>2,500<br>2,500<br>2,500<br>2,500<br>2,500<br>2,500 | 1,516            | <ul> <li>How are we performing:<br/>Quarter 2 shows an overall decrease in crime by 57<br/>offences (3.6%) compared to the same time period last<br/>year. However, there has been a month on month<br/>reduction in crimes since May 2015 and if this trend<br/>continues we should be on course to meet our target for<br/>the year.</li> <li>Actions we are taking to improve/maintain<br/>performance Continued delivery of the Local Policing Plan<br/>and a recent refresh of local Multi-Member Ward Plans<br/>have identified local issues and concerns in the community<br/>that will be tackled in the coming year. This includes all<br/>aspects of reported crime. Partnership work continues with<br/>a focus on preventing violence against women, reducing<br/>Antisocial Behaviour, Injury Prevention and reducing the<br/>impact of drugs and alcohol in our communities.</li> </ul>                                  |      | <b>I</b>                    | Tony<br>Hodges |