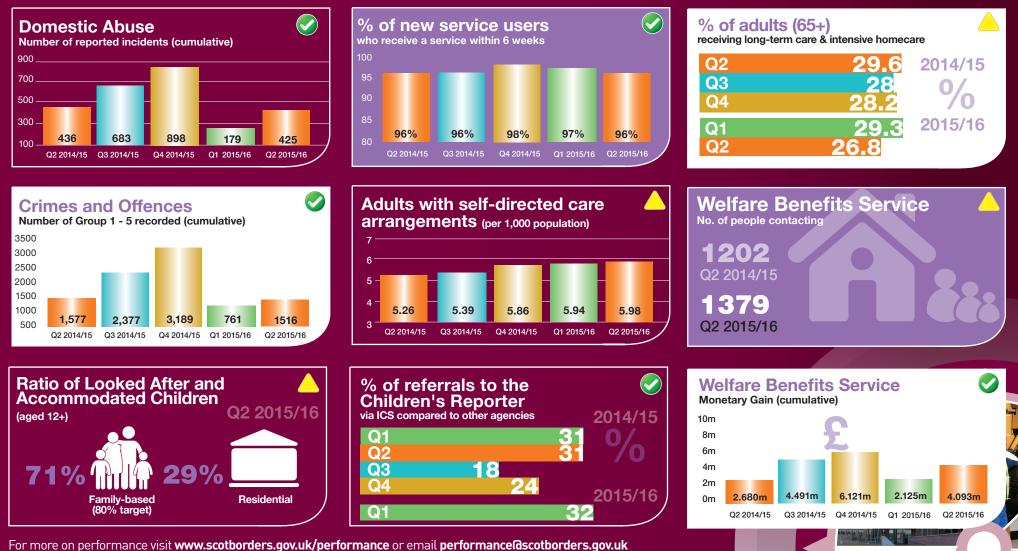

## Corporate Priority 3: Provide high quality support, care and protection to children, young people, adults, families and older people

| Short Name                                                                                        | Trend Chart                                                                                                                                                                 | Current<br>Value | Commentary                                                                                                                                                                                                                                                                                                                                                                                                                                                                                                                                                                                                                                                                                                   |    | Status<br>against<br>Target | Managed<br>By      |
|---------------------------------------------------------------------------------------------------|-----------------------------------------------------------------------------------------------------------------------------------------------------------------------------|------------------|--------------------------------------------------------------------------------------------------------------------------------------------------------------------------------------------------------------------------------------------------------------------------------------------------------------------------------------------------------------------------------------------------------------------------------------------------------------------------------------------------------------------------------------------------------------------------------------------------------------------------------------------------------------------------------------------------------------|----|-----------------------------|--------------------|
| What % of people<br>aged 65+ receive<br>their care at home?                                       | CP03-P02P What % of people aged 65 + receive their care at home?                                                                                                            | 26.8%            | <ul> <li>How are we performing:</li> <li>In line with new business plans this indicator will, in the near future, be replaced with new measurements providing a clearer indication of performance within this area. The target has been revised downwards from Q1 2015/16, reflecting the move to Self-Directed Support (SDS)</li> <li>Actions we are taking to improve/maintain performance: Further investigation to identify the best indicators which will focus efforts on how to design and delivery a home care service that can help prevent those most at risk of unplanned hospital admissions will be completed within the next quarter.</li> </ul>                                               | ņ  |                             | Elaine<br>Torrance |
| The number of<br>adults with self-<br>directed care (SDS)<br>arrangements per<br>1,000 population | CP03-P04P The number of adults with self-directed care arrangements per 1,000<br>population<br>7.00<br>6.00<br>5.26<br>5.26<br>5.26<br>5.26<br>5.26<br>5.26<br>5.26<br>5.26 | 5.98             | <ul> <li>How are we performing:<br/>This PI continues to increase with all new individuals being supported using SDS and existing clients are being moved from traditional methods to SDS. April 2015 was the first year anniversary of the introduction of the SDS approach and by 2017 all individuals are expect to be working with SDS.</li> <li>Actions we are taking to improve/maintain performance: Additional reporting of existing clients on traditional methods is being used to assist the movement towards all clients using the SDS approach. Any reassessments are conducted using the SDS approach and the movement of this PI in an upward direction continues to be our focus.</li> </ul> | ŗ, |                             | Elaine<br>Torrance |

| Short Name                                                                                                                                | Trend Chart                                                                                                                          | Current<br>Value | Commentary                                                                                                                                                                                                                                                                                                                                                                                                                                                                                                                        | Term |         | Managed<br>By   |
|-------------------------------------------------------------------------------------------------------------------------------------------|--------------------------------------------------------------------------------------------------------------------------------------|------------------|-----------------------------------------------------------------------------------------------------------------------------------------------------------------------------------------------------------------------------------------------------------------------------------------------------------------------------------------------------------------------------------------------------------------------------------------------------------------------------------------------------------------------------------|------|---------|-----------------|
| What % of referrals<br>to the Scottish<br>Children's Reporter<br>Administration are<br>made through<br>Integrated<br>Children's Services? | CP03-P30P What % of referrals to the Scottish Children's Reporter Administration are<br>made through Integrated Children's Services? | 32%              | <b>Observations:</b><br>Q1 has seen a rise in the number of referrals by social<br>work.<br>Note: One quarter lag in data.                                                                                                                                                                                                                                                                                                                                                                                                        | ŗ,   | <b></b> | Ann<br>Blackie  |
| How many people<br>have received<br>advice or advocacy<br>through Welfare<br>Benefits Service?<br>(cumulative)                            | CP03-P35P How many people have received advice or advocacy through Welfare Benefits<br>Service? (cumulative)                         | 1,379            | <b>Observations:</b><br>The statistics remain high although the percentage <i>above</i> target has reduced from 1st quarter. This would normally be expected given that this period covers the summer leave but interestingly when the statistics are reviewed for July alone they are the highest month to date.<br>There have been an increased number of Tribunals and officers are dealing with an increasing number of <i>complex</i> cases as well as advising on a number of claims for Jobseekers following redundancies. | ţ,   |         | Cathie<br>Fancy |

| Short Name                                                                             | Trend Chart                                                                                                                                                                                                                                                                                                                                                                                                                                                                                                                                                                                                                                                                                                                                                                                                                                                                                                                                                                                                                                                                                                                                                                                                                                                                                                                                                                                                                                                                                                                                                                                                                                                                                                                                                                                                                                                                                                                                                                                                                                                                                                                                                                                                                                                                                                                                                                                                                                                                                                                                                                                                                                                                                                                                                                                                                                                                                                                                                                                                                                                                                                                                         | Current<br>Value | Commentary                                                                                                                                                                                                                                                                                                                                                                                                                                                                                                                                                                                                                                                                                                                                                                                                                                                                                                                             | Term | Status<br>against<br>Target | Managed<br>By  |
|----------------------------------------------------------------------------------------|-----------------------------------------------------------------------------------------------------------------------------------------------------------------------------------------------------------------------------------------------------------------------------------------------------------------------------------------------------------------------------------------------------------------------------------------------------------------------------------------------------------------------------------------------------------------------------------------------------------------------------------------------------------------------------------------------------------------------------------------------------------------------------------------------------------------------------------------------------------------------------------------------------------------------------------------------------------------------------------------------------------------------------------------------------------------------------------------------------------------------------------------------------------------------------------------------------------------------------------------------------------------------------------------------------------------------------------------------------------------------------------------------------------------------------------------------------------------------------------------------------------------------------------------------------------------------------------------------------------------------------------------------------------------------------------------------------------------------------------------------------------------------------------------------------------------------------------------------------------------------------------------------------------------------------------------------------------------------------------------------------------------------------------------------------------------------------------------------------------------------------------------------------------------------------------------------------------------------------------------------------------------------------------------------------------------------------------------------------------------------------------------------------------------------------------------------------------------------------------------------------------------------------------------------------------------------------------------------------------------------------------------------------------------------------------------------------------------------------------------------------------------------------------------------------------------------------------------------------------------------------------------------------------------------------------------------------------------------------------------------------------------------------------------------------------------------------------------------------------------------------------------------------|------------------|----------------------------------------------------------------------------------------------------------------------------------------------------------------------------------------------------------------------------------------------------------------------------------------------------------------------------------------------------------------------------------------------------------------------------------------------------------------------------------------------------------------------------------------------------------------------------------------------------------------------------------------------------------------------------------------------------------------------------------------------------------------------------------------------------------------------------------------------------------------------------------------------------------------------------------------|------|-----------------------------|----------------|
|                                                                                        |                                                                                                                                                                                                                                                                                                                                                                                                                                                                                                                                                                                                                                                                                                                                                                                                                                                                                                                                                                                                                                                                                                                                                                                                                                                                                                                                                                                                                                                                                                                                                                                                                                                                                                                                                                                                                                                                                                                                                                                                                                                                                                                                                                                                                                                                                                                                                                                                                                                                                                                                                                                                                                                                                                                                                                                                                                                                                                                                                                                                                                                                                                                                                     |                  | Support Service, and the CEDAR Groupwork programme.<br>There is currently no information from either funder as to<br>the future availability of funding post 2016. The extension<br>was based on excellent performance by the Pathway<br>project and across all three services all targets and<br>outcomes being exceeded. All three services are working<br>on developing Exit Strategies.<br>Multi-agency risk assessment (MARAC) has now been<br>implemented, with the MARAC Coordinator post secured to<br>March 2016. MARACs continue to be held every 4 weeks,<br>and on average discuss 8 high risk cases.<br>An early Stage 1 bid has been made to the Big Lottery for<br>CEDAR as it fits with their 21st Century Life programme,<br>this was then invited to proceed to a Stage 2 bid. It is<br>expected that the full Stage 2 bid will go in before Xmas,<br>and a decision will be given within 16 weeks of<br>submission. |      |                             |                |
| How many crimes<br>and offences are<br>recorded by Police<br>Scotland?<br>(cumulative) | CP03-P39P How many crimes and offences are recorded by Police Scotland? (cumulative)<br>3,250<br>3,000<br>2,750<br>2,500<br>2,500<br>1,750<br>1,500<br>1,250<br>1,250<br>2,500<br>2,500<br>2,500<br>2,500<br>2,500<br>2,500<br>2,500<br>2,500<br>2,500<br>2,500<br>2,500<br>2,500<br>2,500<br>2,500<br>2,500<br>2,500<br>2,500<br>2,500<br>2,500<br>2,500<br>2,500<br>2,500<br>2,500<br>2,500<br>2,500<br>2,500<br>2,500<br>2,500<br>2,500<br>2,500<br>2,500<br>2,500<br>2,500<br>2,500<br>2,500<br>2,500<br>2,500<br>2,500<br>2,500<br>2,500<br>2,500<br>2,500<br>2,500<br>2,500<br>2,500<br>2,500<br>2,500<br>2,500<br>2,500<br>2,500<br>2,500<br>2,500<br>2,500<br>2,500<br>2,500<br>2,500<br>2,500<br>2,500<br>2,500<br>2,500<br>2,500<br>2,500<br>2,500<br>2,500<br>2,500<br>2,500<br>2,500<br>2,500<br>2,500<br>2,500<br>2,500<br>2,500<br>2,500<br>2,500<br>2,500<br>2,500<br>2,500<br>2,500<br>2,500<br>2,500<br>2,500<br>2,500<br>2,500<br>2,500<br>2,500<br>2,500<br>2,500<br>2,500<br>2,500<br>2,500<br>2,500<br>2,500<br>2,500<br>2,500<br>2,500<br>2,500<br>2,500<br>2,500<br>2,500<br>2,500<br>2,500<br>2,500<br>2,500<br>2,500<br>2,500<br>2,500<br>2,500<br>2,500<br>2,500<br>2,500<br>2,500<br>2,500<br>2,500<br>2,500<br>2,500<br>2,500<br>2,500<br>2,500<br>2,500<br>2,500<br>2,500<br>2,500<br>2,500<br>2,500<br>2,500<br>2,500<br>2,500<br>2,500<br>2,500<br>2,500<br>2,500<br>2,500<br>2,500<br>2,500<br>2,500<br>2,500<br>2,500<br>2,500<br>2,500<br>2,500<br>2,500<br>2,500<br>2,500<br>2,500<br>2,500<br>2,500<br>2,500<br>2,500<br>2,500<br>2,500<br>2,500<br>2,500<br>2,500<br>2,500<br>2,500<br>2,500<br>2,500<br>2,500<br>2,500<br>2,500<br>2,500<br>2,500<br>2,500<br>2,500<br>2,500<br>2,500<br>2,500<br>2,500<br>2,500<br>2,500<br>2,500<br>2,500<br>2,500<br>2,500<br>2,500<br>2,500<br>2,500<br>2,500<br>2,500<br>2,500<br>2,500<br>2,500<br>2,500<br>2,500<br>2,500<br>2,500<br>2,500<br>2,500<br>2,500<br>2,500<br>2,500<br>2,500<br>2,500<br>2,500<br>2,500<br>2,500<br>2,500<br>2,500<br>2,500<br>2,500<br>2,500<br>2,500<br>2,500<br>2,500<br>2,500<br>2,500<br>2,500<br>2,500<br>2,500<br>2,500<br>2,500<br>2,500<br>2,500<br>2,500<br>2,500<br>2,500<br>2,500<br>2,500<br>2,500<br>2,500<br>2,500<br>2,500<br>2,500<br>2,500<br>2,500<br>2,500<br>2,500<br>2,500<br>2,500<br>2,500<br>2,500<br>2,500<br>2,500<br>2,500<br>2,500<br>2,500<br>2,500<br>2,500<br>2,500<br>2,500<br>2,500<br>2,500<br>2,500<br>2,500<br>2,500<br>2,500<br>2,500<br>2,500<br>2,500<br>2,500<br>2,500<br>2,500<br>2,500<br>2,500<br>2,500<br>2,500<br>2,500<br>2,500<br>2,500<br>2,500<br>2,500<br>2,500<br>2,500<br>2,500<br>2,500<br>2,500<br>2,500<br>2,500<br>2,500<br>2,500<br>2,500<br>2,500<br>2,500<br>2,500<br>2,500<br>2,500<br>2,500<br>2,500<br>2,500<br>2,500<br>2,500<br>2,500<br>2,500<br>2,500<br>2,500<br>2,500<br>2,500<br>2,500<br>2,500<br>2,500<br>2,500<br>2,500<br>2,500<br>2,500<br>2,500<br>2,500<br>2,500<br>2,500<br>2,500<br>2,500<br>2,500<br>2,500<br>2,500<br>2,500<br>2,500<br>2,500<br>2,500<br>2,500<br>2,500<br>2,500<br>2,500<br>2,500<br>2,500<br>2,500<br>2,500<br>2,500<br>2,500<br>2,500 | 1,516            | <ul> <li>How are we performing:<br/>Quarter 2 shows an overall decrease in crime by 57<br/>offences (3.6%) compared to the same time period last<br/>year. However, there has been a month on month<br/>reduction in crimes since May 2015 and if this trend<br/>continues we should be on course to meet our target for<br/>the year.</li> <li>Actions we are taking to improve/maintain<br/>performance Continued delivery of the Local Policing Plan<br/>and a recent refresh of local Multi-Member Ward Plans<br/>have identified local issues and concerns in the community<br/>that will be tackled in the coming year. This includes all<br/>aspects of reported crime. Partnership work continues with<br/>a focus on preventing violence against women, reducing<br/>Antisocial Behaviour, Injury Prevention and reducing the<br/>impact of drugs and alcohol in our communities.</li> </ul>                                  |      | <b>I</b>                    | Tony<br>Hodges |

| Short Name                                                         | Trend Chart                                                                                                                                                                                                                                                                                                                                                                                                                                                                                                                                                                                                                                                                                                                                                                                                                                                                                                                                                                                                                                                                                                                                                                                                                                                                                                                                                                                                                                                                                                                                                                                                                                                                                                                                                                                                                                                                                                                                                                                                                                                                                                                                                                                                                                                                                                                                                                                                                                            | Current<br>Value | Commentary                                                                                                                                                                                                                                                                                                                                                                                                                                                                                                                                                                                                                                                                                                           |   | Status<br>against<br>Target | Managed<br>By  |
|--------------------------------------------------------------------|--------------------------------------------------------------------------------------------------------------------------------------------------------------------------------------------------------------------------------------------------------------------------------------------------------------------------------------------------------------------------------------------------------------------------------------------------------------------------------------------------------------------------------------------------------------------------------------------------------------------------------------------------------------------------------------------------------------------------------------------------------------------------------------------------------------------------------------------------------------------------------------------------------------------------------------------------------------------------------------------------------------------------------------------------------------------------------------------------------------------------------------------------------------------------------------------------------------------------------------------------------------------------------------------------------------------------------------------------------------------------------------------------------------------------------------------------------------------------------------------------------------------------------------------------------------------------------------------------------------------------------------------------------------------------------------------------------------------------------------------------------------------------------------------------------------------------------------------------------------------------------------------------------------------------------------------------------------------------------------------------------------------------------------------------------------------------------------------------------------------------------------------------------------------------------------------------------------------------------------------------------------------------------------------------------------------------------------------------------------------------------------------------------------------------------------------------------|------------------|----------------------------------------------------------------------------------------------------------------------------------------------------------------------------------------------------------------------------------------------------------------------------------------------------------------------------------------------------------------------------------------------------------------------------------------------------------------------------------------------------------------------------------------------------------------------------------------------------------------------------------------------------------------------------------------------------------------------|---|-----------------------------|----------------|
| How much money is<br>seized by Police<br>Scotland?<br>(cumulative) | CP03-P14P How much money is seized by Police Scotland? (cumulative)<br>£1,750,000.00<br>£1,500,000.00<br>£1,250,000.00<br>£1,000,000.00<br>£500,000.00<br>£0.00<br>£0.00<br>£0.00<br>£0.00<br>£107,923.00<br>£107,923.00<br>£107,923.00<br>£107,923.00<br>£107,923.00<br>£107,923.00<br>£107,923.00<br>£107,923.00<br>£107,923.00<br>£107,923.00<br>£107,923.00<br>£107,923.00<br>£107,923.00<br>£107,923.00<br>£107,923.00<br>£107,923.00<br>£107,923.00<br>£107,923.00<br>£107,923.00<br>£107,923.00<br>£107,923.00<br>£107,923.00<br>£107,923.00<br>£107,923.00<br>£107,923.00<br>£107,923.00<br>£107,923.00<br>£107,923.00<br>£107,923.00<br>£107,923.00<br>£107,923.00<br>£107,923.00<br>£107,923.00<br>£107,923.00<br>£107,923.00<br>£107,923.00<br>£107,923.00<br>£107,923.00<br>£107,923.00<br>£107,923.00<br>£107,923.00<br>£107,923.00<br>£107,923.00<br>£107,923.00<br>£107,923.00<br>£107,923.00<br>£107,923.00<br>£107,923.00<br>£107,923.00<br>£107,923.00<br>£107,923.00<br>£107,923.00<br>£107,923.00<br>£107,923.00<br>£107,923.00<br>£107,923.00<br>£107,923.00<br>£107,923.00<br>£107,923.00<br>£107,923.00<br>£107,923.00<br>£107,923.00<br>£107,923.00<br>£107,923.00<br>£107,923.00<br>£107,923.00<br>£107,923.00<br>£107,923.00<br>£107,923.00<br>£107,923.00<br>£107,923.00<br>£107,923.00<br>£107,923.00<br>£107,923.00<br>£107,923.00<br>£107,923.00<br>£107,923.00<br>£107,923.00<br>£107,923.00<br>£107,923.00<br>£107,923.00<br>£107,923.00<br>£107,923.00<br>£107,923.00<br>£107,923.00<br>£107,923.00<br>£107,923.00<br>£107,923.00<br>£107,923.00<br>£107,923.00<br>£107,923.00<br>£107,923.00<br>£107,923.00<br>£107,923.00<br>£107,923.00<br>£107,923.00<br>£107,923.00<br>£107,923.00<br>£107,923.00<br>£107,923.00<br>£107,923.00<br>£107,923.00<br>£107,923.00<br>£107,923.00<br>£107,923.00<br>£107,923.00<br>£107,923.00<br>£107,923.00<br>£107,923.00<br>£107,923.00<br>£107,923.00<br>£107,923.00<br>£107,923.00<br>£107,923.00<br>£107,923.00<br>£107,923.00<br>£107,923.00<br>£107,923.00<br>£107,923.00<br>£107,923.00<br>£107,923.00<br>£107,923.00<br>£107,923.00<br>£107,923.00<br>£107,923.00<br>£107,923.00<br>£107,923.00<br>£107,923.00<br>£107,923.00<br>£107,923.00<br>£107,923.00<br>£107,923.00<br>£107,923.00<br>£107,923.00<br>£107,923.00<br>£107,923.00<br>£107,923.00<br>£107,923.00<br>£107,920<br>£107,920<br>£107,920<br>£107,920<br>£107,920<br>£107,920<br>£107,920<br>£107,920<br>£1 | £107,92<br>3.00  | Observations:<br>No further cash seizures or restraints in quarter 2.<br>Proceeds of crime money is distributed to local areas via<br>the "Cashback for Communities" Scheme, focused on<br>youth diversionary activity.<br>The delivery agent for Cashback for Communities,<br>Inspiring Scotland, has been contacted to ask about<br>flexibility with the programme moving forward to allow us<br>to use money to meet local need.<br>A response has been received confirming that all projected<br>funds to 2017 will be directed towards sporting, cultural<br>and employment programmes for children and young<br>people. Any future change of direction after 2017 is<br>unlikely to be considered before 2016. | Ņ |                             | Tony<br>Hodges |