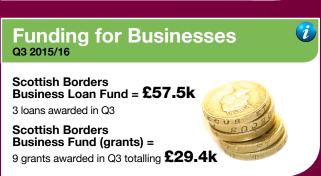

Appendix 1: Scottish Borders Council Executive Committee – Quarterly Public Performance Report, February 2016 (Q3 2015/16)

| Short Name                                       |                                                                                                                                       | Current<br>Value | Commentary                                                                                                                                                                                                                                                          | _ | Status<br>against<br>Target | Managed By       |
|--------------------------------------------------|---------------------------------------------------------------------------------------------------------------------------------------|------------------|---------------------------------------------------------------------------------------------------------------------------------------------------------------------------------------------------------------------------------------------------------------------|---|-----------------------------|------------------|
| How many loans to local businesses did we award? | CP01-P27P How many loans to local businesses did we award?  5 4.5 4.5 4.5 3.5 3.5 3.5 2.5 2.1 0.5 0.5 0.5 0.5 0.5 0.5 0.5 0.5 0.5 0.5 | 3                | How are we performing:  During this Quarter, 5 loan applications were submitted. Three loans worth £57,504 were approved. (One application for £10,000 was declined. One application for £20,000 was deferred)                                                      |   |                             | Bryan<br>McGrath |
| How much money did those loans add up to?        | E70,000.00  £60,000.00  £50,000.00  £40,000.00  £30,000.00  £21,602.34  £30,000.00  £10,000.00  £0.00  £0.00  £0.00  £0.00  £0.00     | £57,504<br>.00   | Actions we are taking to improve/maintain performance: Business Gateway advisers continue to promote loans and grants. Assessment of applications by a panel drawn from Finance and Economic Development will continue to provide a robust decision-making process. |   |                             | Bryan<br>McGrath |

## Appendix 1: Scottish Borders Council Executive Committee – Quarterly Public Performance Report, February 2016 (Q3 2015/16)

| Short Name                                        | Trend Chart                                                                                                                                                                                                                                                                                                                                                                                                                                                                                                                                                                                                                                                                                                                                                                                                                                                                                                                                                                                                                                                                                                                                                                                                                                                                                                                                                                                                                                                                                                                                                                                                                                                                                                                                                                                                                                                                                                                                                                                                                                                                                                                    | Current<br>Value                           | Commentary                                                                                                                                                                                                      | Long<br>Term<br>Trend             | Status<br>against<br>Target | Managed By       |
|---------------------------------------------------|--------------------------------------------------------------------------------------------------------------------------------------------------------------------------------------------------------------------------------------------------------------------------------------------------------------------------------------------------------------------------------------------------------------------------------------------------------------------------------------------------------------------------------------------------------------------------------------------------------------------------------------------------------------------------------------------------------------------------------------------------------------------------------------------------------------------------------------------------------------------------------------------------------------------------------------------------------------------------------------------------------------------------------------------------------------------------------------------------------------------------------------------------------------------------------------------------------------------------------------------------------------------------------------------------------------------------------------------------------------------------------------------------------------------------------------------------------------------------------------------------------------------------------------------------------------------------------------------------------------------------------------------------------------------------------------------------------------------------------------------------------------------------------------------------------------------------------------------------------------------------------------------------------------------------------------------------------------------------------------------------------------------------------------------------------------------------------------------------------------------------------|--------------------------------------------|-----------------------------------------------------------------------------------------------------------------------------------------------------------------------------------------------------------------|-----------------------------------|-----------------------------|------------------|
| How many grants to local businesses did we award? | ## Quarters ## Target (Quarters)                                                                                                                                                                                                                                                                                                                                                                                                                                                                                                                                                                                                                                                                                                                                                                                                                                                                                                                                                                                                                                                                                                                                                                                                                                                                                                                                                                                                                                                                                                                                                                                                                                                                                                                                                                                                                                                                                                                                                                                                                                                                                               | Nine grants were a<br>this Quarter. Althou | How are we performing: Nine grants were awarded out of 14 applications in this Quarter. Although smaller than the corresponding Quarter last year, the amount of grant funding increased on Quarter 2, 2015-16. | 4 applications in the e amount of | <u></u>                     | Bryan<br>McGrath |
| How much money<br>did those<br>grants add up to?  | E60,000.00  E50,000.00  E40,000.00  E30,000.00  E21,584.50  E22,3430.27  E0,000.00  E0,000  E0,000  E10,000.00  E1 | £29,396<br>.71                             | Actions we are taking to improve/maintain performance:  As per loans (above)                                                                                                                                    | ₽                                 | <b></b>                     | Bryan<br>McGrath |