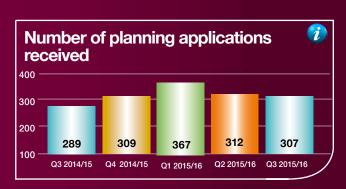

Appendix 1: Scottish Borders Council Executive Committee – Quarterly Public Performance Report, February 2016 (Q3 2015/16)

| Short Name                                                                                             | Trend Chart                                                                                                                                                                          | Current<br>Value | Commentary                                                                                                                                                                                                                                                                                                                                                                                                                                                                                                                                                                                                                                                                                                                             | Long<br>Term<br>Trend | Status<br>against<br>Target | Managed By |
|--------------------------------------------------------------------------------------------------------|--------------------------------------------------------------------------------------------------------------------------------------------------------------------------------------|------------------|----------------------------------------------------------------------------------------------------------------------------------------------------------------------------------------------------------------------------------------------------------------------------------------------------------------------------------------------------------------------------------------------------------------------------------------------------------------------------------------------------------------------------------------------------------------------------------------------------------------------------------------------------------------------------------------------------------------------------------------|-----------------------|-----------------------------|------------|
| How many planning applications do we receive?                                                          | ### CP01-P52P How many planning applications do we receive?    350                                                                                                                   | 307              | Observations: The number of applications received has been broadly in line with the previous quarter at just over 300. Whilst this is a quarter where historically application numbers reduce, the current quarter's figure is healthier than those recorded for this period in the preceding 3 years - 296, 286 and 289 last year.  The number of applications outstanding and waiting to be determined at the time end of the quarter fell for the sixth consecutive month and is now 236 lower than the start of the year.                                                                                                                                                                                                          | -                     | <u></u>                     | Ian Aikman |
| How long in weeks does it take on average to process all planning applications for major developments? | CP01-P54aP How long in weeks does it take on average to process all planning applications for major developments?  150.0 150.0 125.0 100.0 75.0 25.0 25.0 20.0 20.0 20.0 20.0 20.0 2 | 0                | How are we performing: There were no major applications determined in the last quarter. However, there has been a significant downward trend in times taken to determine major applications. The figure of 5.4 weeks in Q1 can be read against a Scottish average of 34.2 weeks.  Note: One quarter lag in data.  Actions we are taking to improve/maintain performance: Provisions of the Development Management Improvement Plan such as the greater use of processing agreements, project management approach to determine major applications, better case management and monitoring of applications and the introduction of new processes for concluding legal agreements have all contributed to this improvement in performance. |                       | <u>~</u>                    | Ian Aikman |