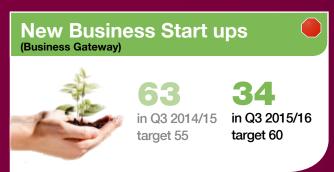

Appendix 1: Scottish Borders Council Executive Committee – Quarterly Public Performance Report, February 2016 (Q3 2015/16)

| Short Name                                                                                                     | Trend Chart                                                                                                                                                                                                                                                                                                                                                                                                                                                                                                                                                                                                                                                                                                                                                                                                                                                                                                                                                                                                                                                                                                                                                                                                                                                                                                                                                                                                                                                                                                                                                                                                                                                                                                                                                                                                                                                                                                                                                                                                                                                                                                                    | Current<br>Value | Commentary                                                                                                                                                                                                                                                                                                                                                                                                                                                             | Long<br>Term<br>Trend | Status<br>against<br>Target | Managed By       |
|----------------------------------------------------------------------------------------------------------------|--------------------------------------------------------------------------------------------------------------------------------------------------------------------------------------------------------------------------------------------------------------------------------------------------------------------------------------------------------------------------------------------------------------------------------------------------------------------------------------------------------------------------------------------------------------------------------------------------------------------------------------------------------------------------------------------------------------------------------------------------------------------------------------------------------------------------------------------------------------------------------------------------------------------------------------------------------------------------------------------------------------------------------------------------------------------------------------------------------------------------------------------------------------------------------------------------------------------------------------------------------------------------------------------------------------------------------------------------------------------------------------------------------------------------------------------------------------------------------------------------------------------------------------------------------------------------------------------------------------------------------------------------------------------------------------------------------------------------------------------------------------------------------------------------------------------------------------------------------------------------------------------------------------------------------------------------------------------------------------------------------------------------------------------------------------------------------------------------------------------------------|------------------|------------------------------------------------------------------------------------------------------------------------------------------------------------------------------------------------------------------------------------------------------------------------------------------------------------------------------------------------------------------------------------------------------------------------------------------------------------------------|-----------------------|-----------------------------|------------------|
| What percentage of people aged between 18-24 are claiming Job Seeker's Allowance because they are out of work? | CPO1-P11P What percentage of people aged between 18-24 are claiming Job Seeker's Allowance because they are out of work?  7% 6% 5% 4.13% 4.196  3.43% 2.43% 1.63% 1.63% 1.63% 1.63% 1.63% 1.64 1.65% 2.43% 2.43% 2.43% 2.43% 2.43% 2.43% 2.43% 2.43% 2.43% 2.43% 2.43% 2.43% 2.43% 2.43% 2.43% 2.43% 2.43% 2.43% 2.43% 2.43% 2.43% 2.43% 2.43% 2.43% 2.43% 2.43% 2.43% 2.43% 2.43% 2.43% 2.43% 2.43% 2.43% 2.43% 2.43% 2.43% 2.43% 2.43% 2.43% 2.43% 2.43% 2.43% 2.43% 2.43% 2.43% 2.43% 2.43% 2.43% 2.43% 2.43% 2.43% 2.43% 2.43% 2.43% 2.43% 2.43% 2.43% 2.43% 2.43% 2.43% 2.43% 2.43% 2.43% 2.43% 2.43% 2.43% 2.43% 2.43% 2.43% 2.43% 2.43% 2.43% 2.43% 2.43% 2.43% 2.43% 2.43% 2.43% 2.43% 2.43% 2.43% 2.43% 2.43% 2.43% 2.43% 2.43% 2.43% 2.43% 2.43% 2.43% 2.43% 2.43% 2.43% 2.43% 2.43% 2.43% 2.43% 2.43% 2.43% 2.43% 2.43% 2.43% 2.43% 2.43% 2.43% 2.43% 2.43% 2.43% 2.43% 2.43% 2.43% 2.43% 2.43% 2.43% 2.43% 2.43% 2.43% 2.43% 2.43% 2.43% 2.43% 2.43% 2.43% 2.43% 2.43% 2.43% 2.43% 2.43% 2.43% 2.43% 2.43% 2.43% 2.43% 2.43% 2.43% 2.43% 2.43% 2.43% 2.43% 2.43% 2.43% 2.43% 2.43% 2.43% 2.43% 2.43% 2.43% 2.43% 2.43% 2.43% 2.43% 2.43% 2.43% 2.43% 2.43% 2.43% 2.43% 2.43% 2.43% 2.43% 2.43% 2.43% 2.43% 2.43% 2.43% 2.43% 2.43% 2.43% 2.43% 2.43% 2.43% 2.43% 2.43% 2.43% 2.43% 2.43% 2.43% 2.43% 2.43% 2.43% 2.43% 2.43% 2.43% 2.43% 2.43% 2.43% 2.43% 2.43% 2.43% 2.43% 2.43% 2.43% 2.43% 2.43% 2.43% 2.43% 2.43% 2.43% 2.43% 2.43% 2.43% 2.43% 2.43% 2.43% 2.43% 2.43% 2.43% 2.43% 2.43% 2.43% 2.43% 2.43% 2.43% 2.43% 2.43% 2.43% 2.43% 2.43% 2.43% 2.43% 2.43% 2.43% 2.43% 2.43% 2.43% 2.43% 2.43% 2.43% 2.43% 2.43% 2.43% 2.43% 2.43% 2.43% 2.43% 2.43% 2.43% 2.43% 2.43% 2.43% 2.43% 2.43% 2.43% 2.43% 2.43% 2.43% 2.43% 2.43% 2.43% 2.43% 2.43% 2.43% 2.43% 2.43% 2.43% 2.43% 2.43% 2.43% 2.43% 2.43% 2.43% 2.43% 2.43% 2.43% 2.43% 2.43% 2.43% 2.43% 2.43% 2.43% 2.43% 2.43% 2.43% 2.43% 2.43% 2.43% 2.43% 2.43% 2.43% 2.43% 2.43% 2.43% 2.43% 2.43% 2.43% 2.43% 2.43% 2.43% 2.43% 2.43% 2.43% 2.43% 2.43% 2.43% 2.43% 2.43% 2.43% 2.43% 2.43% 2.43% 2.43% 2.43% 2.43% 2.43% 2.43% 2.43% 2.43% 2.43% 2 | 1.63%            | Observations: The Scottish Borders rate of 1.6% is below both the UK rate of 1.9% and the Scottish rate of 2.0%.                                                                                                                                                                                                                                                                                                                                                       |                       | <b>⊘</b>                    | Bryan<br>McGrath |
| How many new<br>businesses has<br>Business Gateway<br>help create?                                             | CP01-P06P How many new businesses has Business Gateway help create?  120 110 100 90 81 80 70 63 60 65 50 40 30 20 Quarters ——Target (Quarters)                                                                                                                                                                                                                                                                                                                                                                                                                                                                                                                                                                                                                                                                                                                                                                                                                                                                                                                                                                                                                                                                                                                                                                                                                                                                                                                                                                                                                                                                                                                                                                                                                                                                                                                                                                                                                                                                                                                                                                                 | 34               | How are we performing: In the quarter to end of December we have recorded 34 starts against a target of 60. This performance is reflected across the country and has been raised nationally as an issue. Across all of Businesses Gateways we are 2114 starts down on the same period last year, and the Borders does reflect this trend. A number of factors are being cited as the cause for this including the low rates of unemployment, the separation of the New | ₽                     |                             | Bryan<br>McGrath |
| How many<br>businesses has<br>Business Gateway<br>supported*?                                                  | CP01-P18P How many businesses has Business Gateway supported?  500 450 450 450 450 450 278 294 228 226 200 150 150 100 50 0 Quarters — Target (Quarters)                                                                                                                                                                                                                                                                                                                                                                                                                                                                                                                                                                                                                                                                                                                                                                                                                                                                                                                                                                                                                                                                                                                                                                                                                                                                                                                                                                                                                                                                                                                                                                                                                                                                                                                                                                                                                                                                                                                                                                       | 226<br>(Q2)      | Enterprise Allowance scheme form the Business Gateways and the increase in usage of online resources.  *Note: businesses supported- Q3 figures not available due to technical difficulties nationally as Business Gateway moves to a new CRM system  Actions we are taking to improve/maintain performance: The issue is being addressed nationally and on a local basis we have increased focussed resource to try and achieve the annual target by end of March.     | -                     | <u></u>                     | Bryan<br>McGrath |