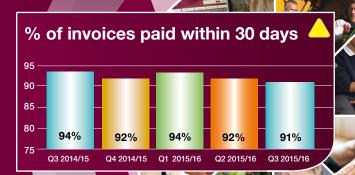

## Appendix 1: Scottish Borders Council Executive Committee – Quarterly Public Performance Report, February 2016 (Q3 2015/16)

| Short Name                                                                            | Trend Chart                                                                                                                                                                 | Current<br>Value | Commentary                                                                                                                                                                                                                                                                                                                                                                                | Long<br>Term<br>Trend | Status<br>against<br>Target | Managed By  |
|---------------------------------------------------------------------------------------|-----------------------------------------------------------------------------------------------------------------------------------------------------------------------------|------------------|-------------------------------------------------------------------------------------------------------------------------------------------------------------------------------------------------------------------------------------------------------------------------------------------------------------------------------------------------------------------------------------------|-----------------------|-----------------------------|-------------|
|                                                                                       |                                                                                                                                                                             |                  | performance: As set out above relating to the Development Management Improvement Plan, but in particular use of processing agreements and better case management and monitoring of applications is helping sustain the improved performance.                                                                                                                                              |                       |                             |             |
| How many invoices, received by us, were paid within 30 days of receiving the invoice? | CP01-P2SP How many invoices, received by us, were paid within 30 days of receiving the invoice?  100% 98% 95% 93% 93% 93% 90% 88% 85% 85% 75%  Quarters - Target (Quarters) | 91%              | How are we performing: The overall average for the quarter shows that 91% of invoices were paid within 30 days. The dip in the monthly indicator for October has since recovered with an improved performance of 94% reported for December 2015.  Actions we are taking to improve/maintain performance: Support and process improvements continue to be shared with Service departments. | <b>\bar{V}</b>        |                             | Lynn Mirley |