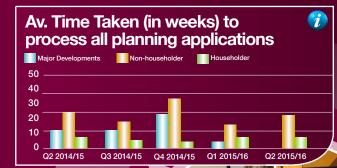

Appendix 1: Scottish Borders Council Executive Committee – Quarterly Public Performance Report, February 2016 (Q3 2015/16)

| Short Name                                                                                             | Trend Chart                                                                                                                                                                          | Current<br>Value | Commentary                                                                                                                                                                                                                                                                                                                                                                                                                                                                                                                                                                                                                                                                                                                             | Long<br>Term<br>Trend | Status<br>against<br>Target | Managed By |
|--------------------------------------------------------------------------------------------------------|--------------------------------------------------------------------------------------------------------------------------------------------------------------------------------------|------------------|----------------------------------------------------------------------------------------------------------------------------------------------------------------------------------------------------------------------------------------------------------------------------------------------------------------------------------------------------------------------------------------------------------------------------------------------------------------------------------------------------------------------------------------------------------------------------------------------------------------------------------------------------------------------------------------------------------------------------------------|-----------------------|-----------------------------|------------|
| How many planning applications do we receive?                                                          | ### CP01-P52P How many planning applications do we receive?    350                                                                                                                   | 307              | Observations: The number of applications received has been broadly in line with the previous quarter at just over 300. Whilst this is a quarter where historically application numbers reduce, the current quarter's figure is healthier than those recorded for this period in the preceding 3 years - 296, 286 and 289 last year.  The number of applications outstanding and waiting to be determined at the time end of the quarter fell for the sixth consecutive month and is now 236 lower than the start of the year.                                                                                                                                                                                                          | -                     | <u></u>                     | Ian Aikman |
| How long in weeks does it take on average to process all planning applications for major developments? | CP01-P54aP How long in weeks does it take on average to process all planning applications for major developments?  150.0 150.0 125.0 100.0 75.0 25.0 25.0 20.0 20.0 20.0 20.0 20.0 2 | 0                | How are we performing: There were no major applications determined in the last quarter. However, there has been a significant downward trend in times taken to determine major applications. The figure of 5.4 weeks in Q1 can be read against a Scottish average of 34.2 weeks.  Note: One quarter lag in data.  Actions we are taking to improve/maintain performance: Provisions of the Development Management Improvement Plan such as the greater use of processing agreements, project management approach to determine major applications, better case management and monitoring of applications and the introduction of new processes for concluding legal agreements have all contributed to this improvement in performance. |                       | <u>~</u>                    | Ian Aikman |

Appendix 1: Scottish Borders Council Executive Committee – Quarterly Public Performance Report, February 2016 (Q3 2015/16)

| Short Name                                                                                                     | Trend Chart                                                                                                                                                                                                                                                                                                                                                                                                                                                                                                                                                                                                                                                                                                                                                                                                                                                                                                                                                                                                                                                                                                                                                                                                                                                                                                                                                                                                                                                                                                                                                                                                                                                                                                                                                                                                                                                                                                                                                                                                                                                                                                                    | Current<br>Value | Commentary                                                                                                                                                                                                                                                                                                                                                                                                                                                                                                                                                                                                                                                                                                                                                                                                                                                                                                                           | Long<br>Term<br>Trend | Status<br>against<br>Target | Managed By |
|----------------------------------------------------------------------------------------------------------------|--------------------------------------------------------------------------------------------------------------------------------------------------------------------------------------------------------------------------------------------------------------------------------------------------------------------------------------------------------------------------------------------------------------------------------------------------------------------------------------------------------------------------------------------------------------------------------------------------------------------------------------------------------------------------------------------------------------------------------------------------------------------------------------------------------------------------------------------------------------------------------------------------------------------------------------------------------------------------------------------------------------------------------------------------------------------------------------------------------------------------------------------------------------------------------------------------------------------------------------------------------------------------------------------------------------------------------------------------------------------------------------------------------------------------------------------------------------------------------------------------------------------------------------------------------------------------------------------------------------------------------------------------------------------------------------------------------------------------------------------------------------------------------------------------------------------------------------------------------------------------------------------------------------------------------------------------------------------------------------------------------------------------------------------------------------------------------------------------------------------------------|------------------|--------------------------------------------------------------------------------------------------------------------------------------------------------------------------------------------------------------------------------------------------------------------------------------------------------------------------------------------------------------------------------------------------------------------------------------------------------------------------------------------------------------------------------------------------------------------------------------------------------------------------------------------------------------------------------------------------------------------------------------------------------------------------------------------------------------------------------------------------------------------------------------------------------------------------------------|-----------------------|-----------------------------|------------|
| How long in weeks does it take on average to process all planning applications for non-household developments? | CP01-P55aP How long in weeks does it take on average to process all planning applications for non-household developments?  55.0  45.0  45.0  45.0  55.0  55.0  55.0  45.0  45.0  55.0  55.0  55.0  55.0  55.0  55.0  55.0  55.0  55.0  55.0  55.0  55.0  55.0  55.0  55.0  55.0  55.0  55.0  55.0  55.0  55.0  55.0  55.0  55.0  55.0  55.0  55.0  55.0  55.0  55.0  55.0  55.0  55.0  55.0  55.0  55.0  55.0  55.0  55.0  55.0  55.0  55.0  55.0  55.0  55.0  55.0  55.0  55.0  55.0  55.0  55.0  55.0  55.0  55.0  55.0  55.0  55.0  55.0  55.0  55.0  55.0  55.0  55.0  55.0  55.0  55.0  55.0  55.0  55.0  55.0  55.0  55.0  55.0  55.0  55.0  55.0  55.0  55.0  55.0  55.0  55.0  55.0  55.0  55.0  55.0  55.0  55.0  55.0  55.0  55.0  55.0  55.0  55.0  55.0  55.0  55.0  55.0  55.0  55.0  55.0  55.0  55.0  55.0  55.0  55.0  55.0  55.0  55.0  55.0  55.0  55.0  55.0  55.0  55.0  55.0  55.0  55.0  55.0  55.0  55.0  55.0  55.0  55.0  55.0  55.0  55.0  55.0  55.0  55.0  55.0  55.0  55.0  55.0  55.0  55.0  55.0  55.0  55.0  55.0  55.0  55.0  55.0  55.0  55.0  55.0  55.0  55.0  55.0  55.0  55.0  55.0  55.0  55.0  55.0  55.0  55.0  55.0  55.0  55.0  55.0  55.0  55.0  55.0  55.0  55.0  55.0  55.0  55.0  55.0  55.0  55.0  55.0  55.0  55.0  55.0  55.0  55.0  55.0  55.0  55.0  55.0  55.0  55.0  55.0  55.0  55.0  55.0  55.0  55.0  55.0  55.0  55.0  55.0  55.0  55.0  55.0  55.0  55.0  55.0  55.0  55.0  55.0  55.0  55.0  55.0  55.0  55.0  55.0  55.0  55.0  55.0  55.0  55.0  55.0  55.0  55.0  55.0  55.0  55.0  55.0  55.0  55.0  55.0  55.0  55.0  55.0  55.0  55.0  55.0  55.0  55.0  55.0  55.0  55.0  55.0  55.0  55.0  55.0  55.0  55.0  55.0  55.0  55.0  55.0  55.0  55.0  55.0  55.0  55.0  55.0  55.0  55.0  55.0  55.0  55.0  55.0  55.0  55.0  55.0  55.0  55.0  55.0  55.0  55.0  55.0  55.0  55.0  55.0  55.0  55.0  55.0  55.0  55.0  55.0  55.0  55.0  55.0  55.0  55.0  55.0  55.0  55.0  55.0  55.0  55.0  55.0  55.0  55.0  55.0  55.0  55.0  55.0  55.0  55.0  55.0  55.0  55.0  55.0  55.0  55.0  55.0  55.0  55.0  55.0  55.0  55.0  55.0  55.0  55.0  55.0  55.0  55. | 19.2             | How are we performing: There was an increase in the determination period for applications in this category from 17.2 to 19.2 weeks from Q1. The Scottish average for the period was 11.7 weeks. SBC performance is influenced heavily by the number of legal agreements required under the developer contributions policy.  However, whilst further action is required to move towards the Scottish average it should be noted that there is has been a progressive improvement in performance in comparison to previous years from 26.8 weeks in 2013/13 and 22.7 weeks in 2014/15  Note: One quarter lag in data.  Actions we are taking to improve/maintain performance: As set out above relating to the Development Management Improvement Plan, but in particular the action to streamline the legal agreement process and better case management and monitoring of applications, is helping sustain the improved performance. |                       |                             | Ian Aikman |
| How long in weeks does it take on average to process all planning applications for household developments?     | CP01-P56aP How long in weeks does it take on average to process all planning applications for household developments?  8.0  8.0  8.2  6.7  6.7  6.9  6.0  1.0  1.0  2.0  1.0  2.0  1.0  2.0  2                                                                                                                                                                                                                                                                                                                                                                                                                                                                                                                                                                                                                                                                                                                                                                                                                                                                                                                                                                                                                                                                                                                                                                                                                                                                                                                                                                                                                                                                                                                                                                                                                                                                                                                                                                                                                                                                                                                                 | 6.9              | How are we performing: There has been a slight increase in the time taken to determine householder applications from 6.7 weeks to 6.9 week. This however, still reflects well against the Scottish average for that quarter of 7.2 weeks. This again is reflective of a progressive downward trend in time taken to determine applications from 8.6 weeks in 2013/14 and 7.5 in 2014/15.  Note: One quarter lag in data.  Actions we are taking to improve/maintain                                                                                                                                                                                                                                                                                                                                                                                                                                                                  |                       |                             | Ian Aikman |