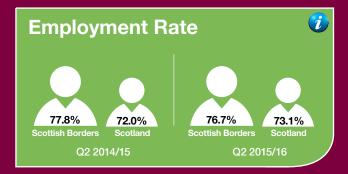

### **Corporate Priority 1: Encourage sustainable economic growth**

| Short Name                                                                                                     | Trend Chart                                                                                                                                                                                         | Current<br>Value | Commentary                                                                                                                                                                                                       | Long<br>Term<br>Trend | Status<br>against<br>Target | Managed By       |
|----------------------------------------------------------------------------------------------------------------|-----------------------------------------------------------------------------------------------------------------------------------------------------------------------------------------------------|------------------|------------------------------------------------------------------------------------------------------------------------------------------------------------------------------------------------------------------|-----------------------|-----------------------------|------------------|
| What percentage of people aged between 16-64 are in employment?                                                | ### CP01-P05P What percentage of people aged between 16-64 are in employment?    77.5%                                                                                                              | 76.7%            | Observations: 55,500 people were in employment in this quarter, which is 500 down on the previous quarter. The overall rate remains higher than Scotland (73.1%) and GB (73.4%).  Note: One quarter lag in data. | ₽                     |                             | Bryan<br>McGrath |
| What percentage of people aged between 16-64 are claiming Job Seeker's Allowance because they are out of work? | CPO1-P10P What percentage of people aged between 16-64 are claiming Job Seeker's Allowance because they are out of work?  3% 2.5% 2% 1.67% 1.8% 1.5% 1.19% 1.19% 1.19%  Ouarters  Target (Quarters) | 1.1%             | Observations: The Scottish Borders rate still sits below the Scottish rate of 1.7% and the UK rate of 1.5%.                                                                                                      |                       | <b>⊘</b>                    | Bryan<br>McGrath |