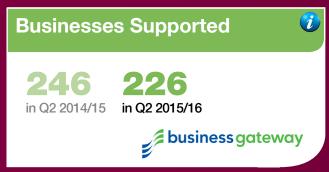

Appendix 1: Scottish Borders Council Executive Committee – Quarterly Public Performance Report, February 2016 (Q3 2015/16)

| Short Name                                                                                                     | Trend Chart                                                                                                                                                                                                                                                                                                                                                                                                                                                                                                                                                                                                                                                                                                                                                                                                                                                                                                                                                                                                                                                                                                                                                                                                                                                                                                                                                                                                                                                                                                                                                                                                                                                                                                                                                                                                                                                                                                                                                                                                                                                                                                                    | Current<br>Value | Commentary                                                                                                                                                                                                                                                                                                                                                                                                                                                             | Long<br>Term<br>Trend | Status<br>against<br>Target | Managed By       |
|----------------------------------------------------------------------------------------------------------------|--------------------------------------------------------------------------------------------------------------------------------------------------------------------------------------------------------------------------------------------------------------------------------------------------------------------------------------------------------------------------------------------------------------------------------------------------------------------------------------------------------------------------------------------------------------------------------------------------------------------------------------------------------------------------------------------------------------------------------------------------------------------------------------------------------------------------------------------------------------------------------------------------------------------------------------------------------------------------------------------------------------------------------------------------------------------------------------------------------------------------------------------------------------------------------------------------------------------------------------------------------------------------------------------------------------------------------------------------------------------------------------------------------------------------------------------------------------------------------------------------------------------------------------------------------------------------------------------------------------------------------------------------------------------------------------------------------------------------------------------------------------------------------------------------------------------------------------------------------------------------------------------------------------------------------------------------------------------------------------------------------------------------------------------------------------------------------------------------------------------------------|------------------|------------------------------------------------------------------------------------------------------------------------------------------------------------------------------------------------------------------------------------------------------------------------------------------------------------------------------------------------------------------------------------------------------------------------------------------------------------------------|-----------------------|-----------------------------|------------------|
| What percentage of people aged between 18-24 are claiming Job Seeker's Allowance because they are out of work? | CPO1-P11P What percentage of people aged between 18-24 are claiming Job Seeker's Allowance because they are out of work?  7% 6% 5% 4.13% 4.196  3.43% 2.43% 1.63% 1.63% 1.63% 1.63% 1.63% 1.64 1.65% 2.43% 2.43% 2.43% 2.43% 2.43% 2.43% 2.43% 2.43% 2.43% 2.43% 2.43% 2.43% 2.43% 2.43% 2.43% 2.43% 2.43% 2.43% 2.43% 2.43% 2.43% 2.43% 2.43% 2.43% 2.43% 2.43% 2.43% 2.43% 2.43% 2.43% 2.43% 2.43% 2.43% 2.43% 2.43% 2.43% 2.43% 2.43% 2.43% 2.43% 2.43% 2.43% 2.43% 2.43% 2.43% 2.43% 2.43% 2.43% 2.43% 2.43% 2.43% 2.43% 2.43% 2.43% 2.43% 2.43% 2.43% 2.43% 2.43% 2.43% 2.43% 2.43% 2.43% 2.43% 2.43% 2.43% 2.43% 2.43% 2.43% 2.43% 2.43% 2.43% 2.43% 2.43% 2.43% 2.43% 2.43% 2.43% 2.43% 2.43% 2.43% 2.43% 2.43% 2.43% 2.43% 2.43% 2.43% 2.43% 2.43% 2.43% 2.43% 2.43% 2.43% 2.43% 2.43% 2.43% 2.43% 2.43% 2.43% 2.43% 2.43% 2.43% 2.43% 2.43% 2.43% 2.43% 2.43% 2.43% 2.43% 2.43% 2.43% 2.43% 2.43% 2.43% 2.43% 2.43% 2.43% 2.43% 2.43% 2.43% 2.43% 2.43% 2.43% 2.43% 2.43% 2.43% 2.43% 2.43% 2.43% 2.43% 2.43% 2.43% 2.43% 2.43% 2.43% 2.43% 2.43% 2.43% 2.43% 2.43% 2.43% 2.43% 2.43% 2.43% 2.43% 2.43% 2.43% 2.43% 2.43% 2.43% 2.43% 2.43% 2.43% 2.43% 2.43% 2.43% 2.43% 2.43% 2.43% 2.43% 2.43% 2.43% 2.43% 2.43% 2.43% 2.43% 2.43% 2.43% 2.43% 2.43% 2.43% 2.43% 2.43% 2.43% 2.43% 2.43% 2.43% 2.43% 2.43% 2.43% 2.43% 2.43% 2.43% 2.43% 2.43% 2.43% 2.43% 2.43% 2.43% 2.43% 2.43% 2.43% 2.43% 2.43% 2.43% 2.43% 2.43% 2.43% 2.43% 2.43% 2.43% 2.43% 2.43% 2.43% 2.43% 2.43% 2.43% 2.43% 2.43% 2.43% 2.43% 2.43% 2.43% 2.43% 2.43% 2.43% 2.43% 2.43% 2.43% 2.43% 2.43% 2.43% 2.43% 2.43% 2.43% 2.43% 2.43% 2.43% 2.43% 2.43% 2.43% 2.43% 2.43% 2.43% 2.43% 2.43% 2.43% 2.43% 2.43% 2.43% 2.43% 2.43% 2.43% 2.43% 2.43% 2.43% 2.43% 2.43% 2.43% 2.43% 2.43% 2.43% 2.43% 2.43% 2.43% 2.43% 2.43% 2.43% 2.43% 2.43% 2.43% 2.43% 2.43% 2.43% 2.43% 2.43% 2.43% 2.43% 2.43% 2.43% 2.43% 2.43% 2.43% 2.43% 2.43% 2.43% 2.43% 2.43% 2.43% 2.43% 2.43% 2.43% 2.43% 2.43% 2.43% 2.43% 2.43% 2.43% 2.43% 2.43% 2.43% 2.43% 2.43% 2.43% 2.43% 2.43% 2.43% 2.43% 2.43% 2.43% 2.43% 2.43% 2.43% 2.43% 2.43% 2.43% 2.43% 2.43% 2 | 1.63%            | Observations: The Scottish Borders rate of 1.6% is below both the UK rate of 1.9% and the Scottish rate of 2.0%.                                                                                                                                                                                                                                                                                                                                                       |                       | <b>⊘</b>                    | Bryan<br>McGrath |
| How many new<br>businesses has<br>Business Gateway<br>help create?                                             | CP01-P06P How many new businesses has Business Gateway help create?  120 110 100 90 81 80 70 63 60 65 50 40 30 20 Quarters ——Target (Quarters)                                                                                                                                                                                                                                                                                                                                                                                                                                                                                                                                                                                                                                                                                                                                                                                                                                                                                                                                                                                                                                                                                                                                                                                                                                                                                                                                                                                                                                                                                                                                                                                                                                                                                                                                                                                                                                                                                                                                                                                 | 34               | How are we performing: In the quarter to end of December we have recorded 34 starts against a target of 60. This performance is reflected across the country and has been raised nationally as an issue. Across all of Businesses Gateways we are 2114 starts down on the same period last year, and the Borders does reflect this trend. A number of factors are being cited as the cause for this including the low rates of unemployment, the separation of the New | ₽                     |                             | Bryan<br>McGrath |
| How many<br>businesses has<br>Business Gateway<br>supported*?                                                  | CP01-P18P How many businesses has Business Gateway supported?  500 450 450 450 450 450 278 294 228 226 200 150 150 100 50 0 Quarters — Target (Quarters)                                                                                                                                                                                                                                                                                                                                                                                                                                                                                                                                                                                                                                                                                                                                                                                                                                                                                                                                                                                                                                                                                                                                                                                                                                                                                                                                                                                                                                                                                                                                                                                                                                                                                                                                                                                                                                                                                                                                                                       | 226<br>(Q2)      | Enterprise Allowance scheme form the Business Gateways and the increase in usage of online resources.  *Note: businesses supported- Q3 figures not available due to technical difficulties nationally as Business Gateway moves to a new CRM system  Actions we are taking to improve/maintain performance: The issue is being addressed nationally and on a local basis we have increased focussed resource to try and achieve the annual target by end of March.     | -                     | <u></u>                     | Bryan<br>McGrath |