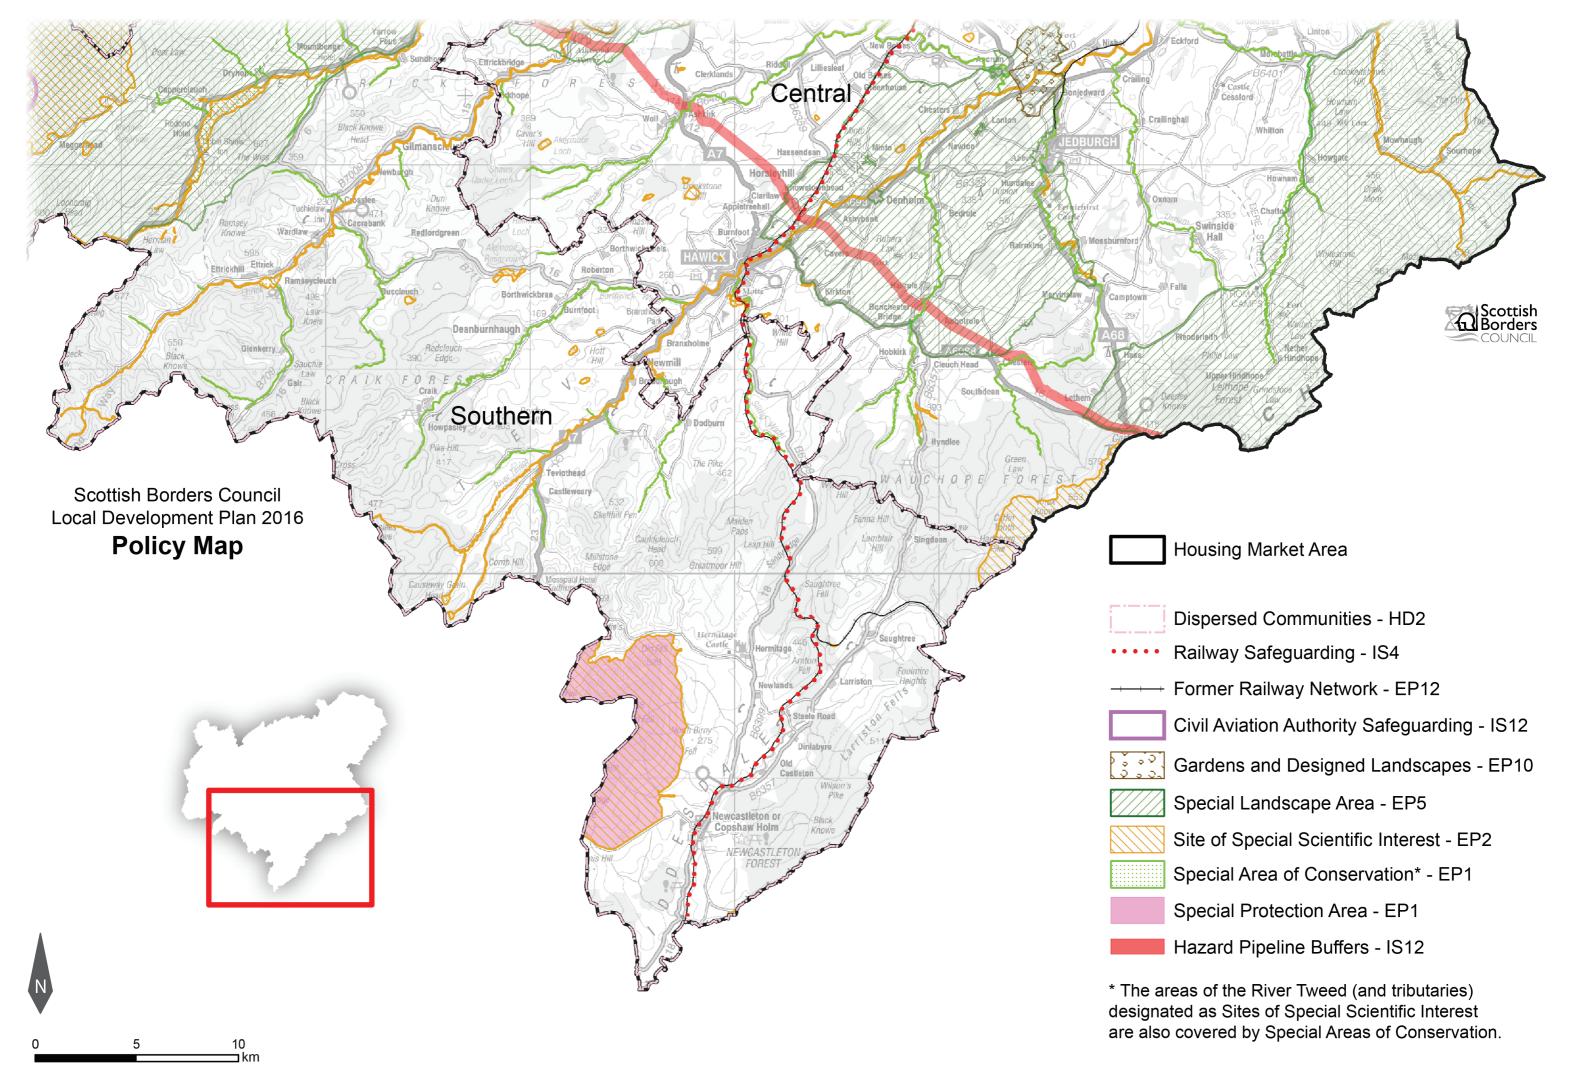

## **POLICY MAPS**

Scottish Borders Council Local Development Plan 2016

**Policy Map** 

Housing Market Area Dispersed Communities - HD2 Railway Safeguarding - IS4 Former Railway Network - EP12 Civil Aviation Authority Safeguarding - IS12 Gardens and Designed Landscapes - EP10 Special Landscape Area - EP5 National Scenic Area - EP4 Special Area of Conservation\* - EP1 Site of Special Scientific Interest - EP2 Hazard Pipeline Buffers - IS12 \* The areas of the River Tweed (and tributaries) designated as Sites of Special Scientific Interest are also covered by Special Areas of Conservation.