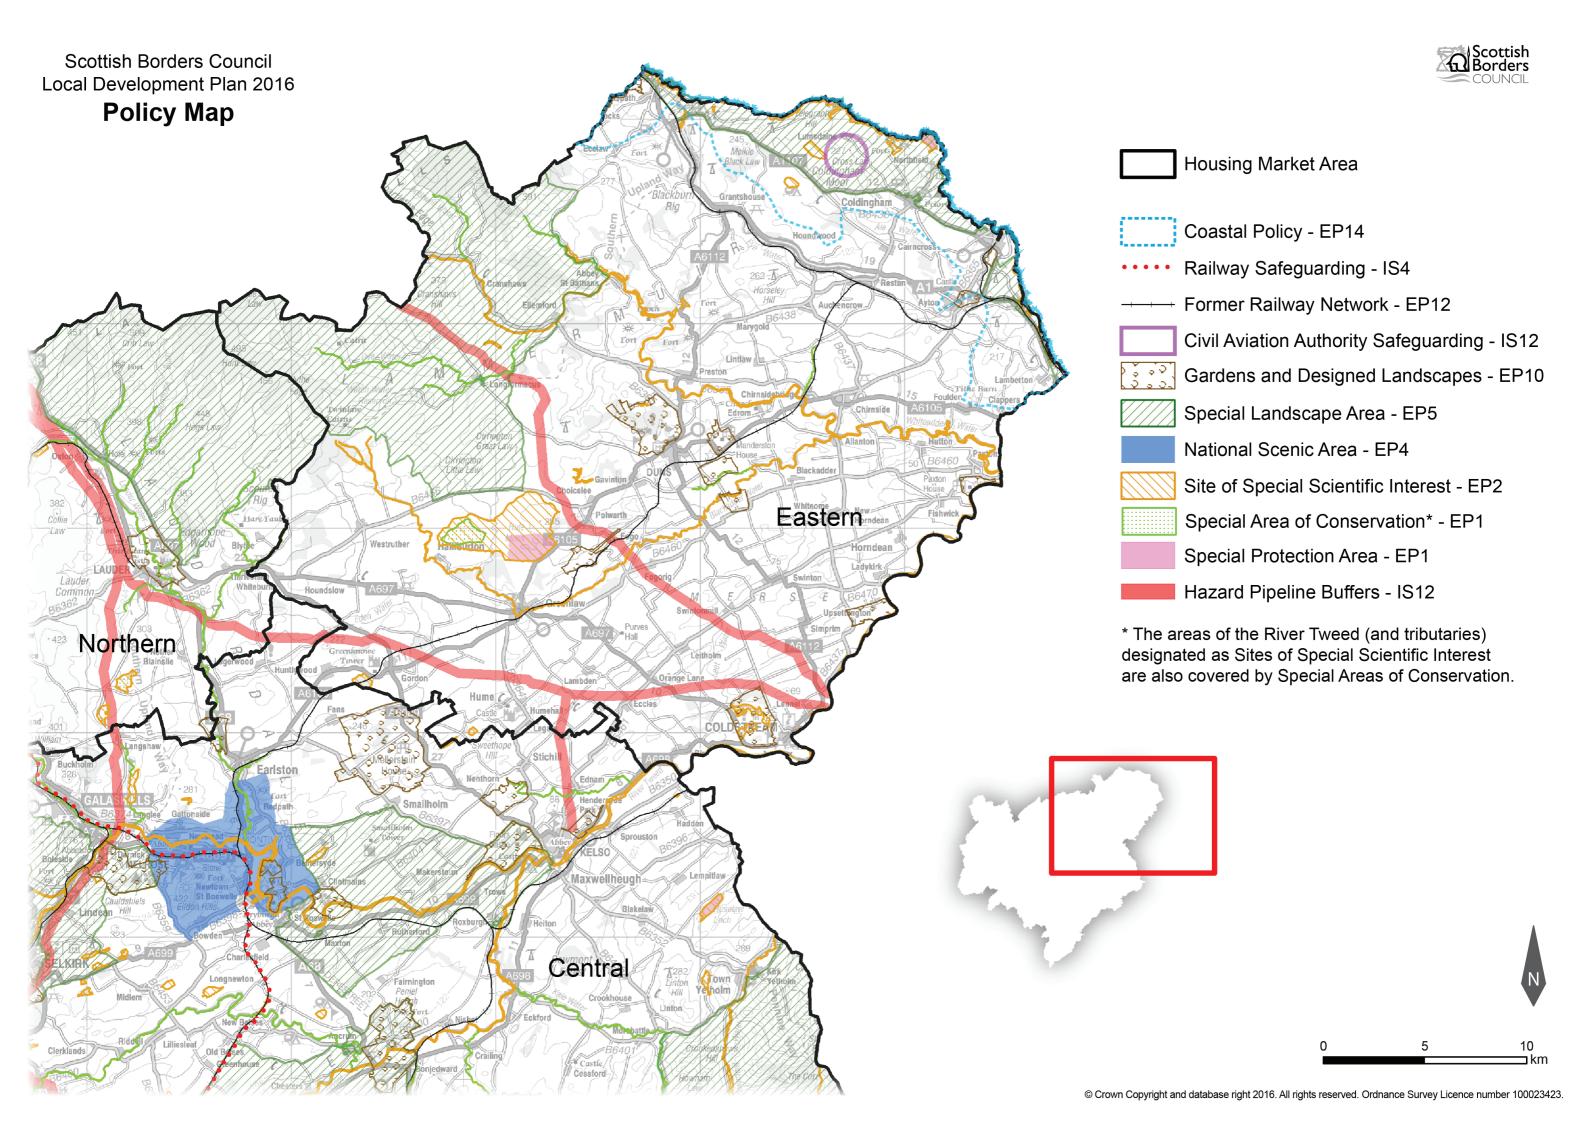

## **POLICY MAPS**

Scottish Borders Council Local Development Plan 2016

**Policy Map** 

Housing Market Area Dispersed Communities - HD2 Railway Safeguarding - IS4 Former Railway Network - EP12 Civil Aviation Authority Safeguarding - IS12 Gardens and Designed Landscapes - EP10 Special Landscape Area - EP5 National Scenic Area - EP4 Special Area of Conservation\* - EP1 Site of Special Scientific Interest - EP2 Hazard Pipeline Buffers - IS12 \* The areas of the River Tweed (and tributaries) designated as Sites of Special Scientific Interest are also covered by Special Areas of Conservation.