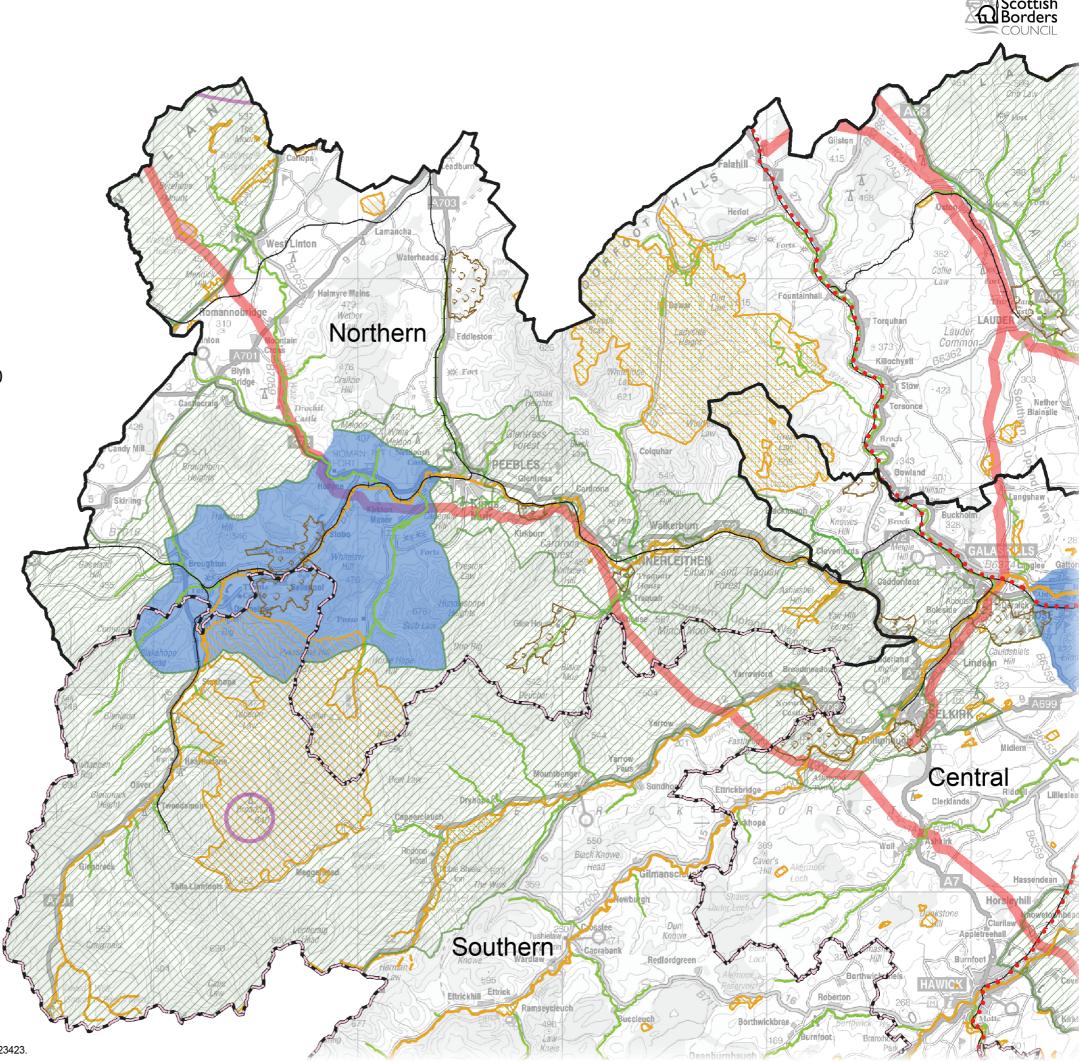

## **POLICY MAPS**

Scottish Borders Council Local Development Plan 2016

**Policy Map** 

Housing Market Area Dispersed Communities - HD2 Railway Safeguarding - IS4 Former Railway Network - EP12 Civil Aviation Authority Safeguarding - IS12 Gardens and Designed Landscapes - EP10 Special Landscape Area - EP5 National Scenic Area - EP4 Special Area of Conservation\* - EP1 Site of Special Scientific Interest - EP2 Hazard Pipeline Buffers - IS12 \* The areas of the River Tweed (and tributaries) designated as Sites of Special Scientific Interest are also covered by Special Areas of Conservation.