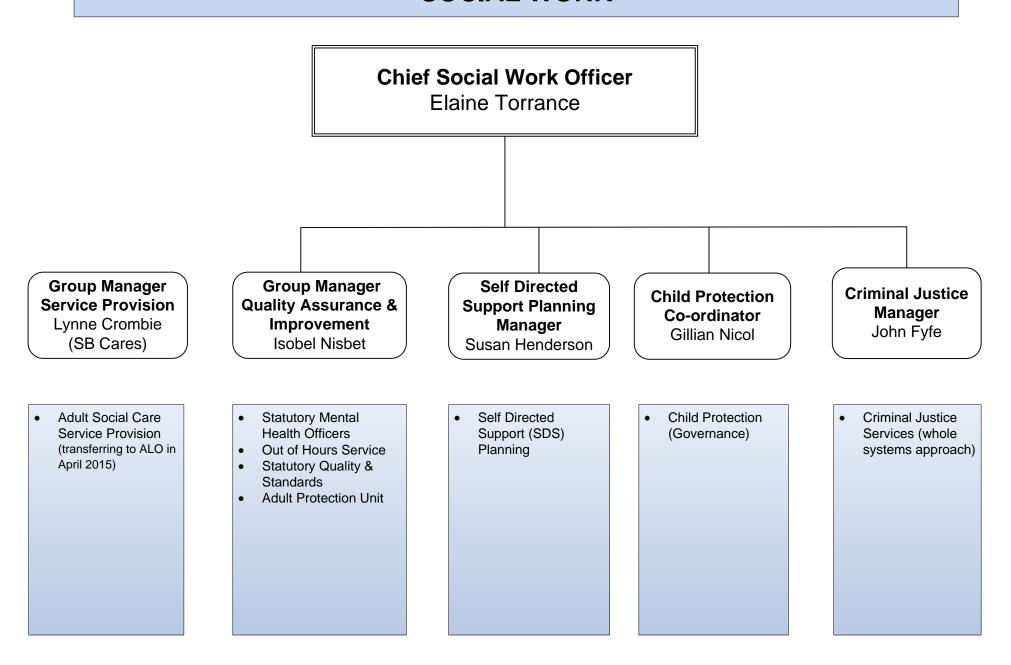

## CORPORATE MANAGEMENT STRUCTURE PEOPLE



# CORPORATE MANAGEMENT STRUCTURE SOCIAL WORK



### **CORPORATE MANAGEMENT STRUCTURE** CHILDREN AND YOUNG PEOPLE

### **Service Director Children & Young People**

Donna Manson

### Chief Officer Children & **Young People Support**

Ann Blackie

- Integrated Locality Services
- Adoption and Fostering **Teams**
- Residential Child Care
- **Child Protection**
- Supporting Early Intervention
- Additional Support for Learning
- **Educational Psychology** Service

#### **Chief Officer Schools** Jackie Swanston

- Schools
- Additional Support for Learners
- Youth Work
- **Quality Improvement**
- Management of Schools
- **Learning Communities**
- **Supporting Parents**
- Lead Senior Education Officer
- Nursery / Childcare
- **Commissioned Places**

#### **Chief Officer Strategy & Policy Development Children & Young People**

Yvonne McCracken