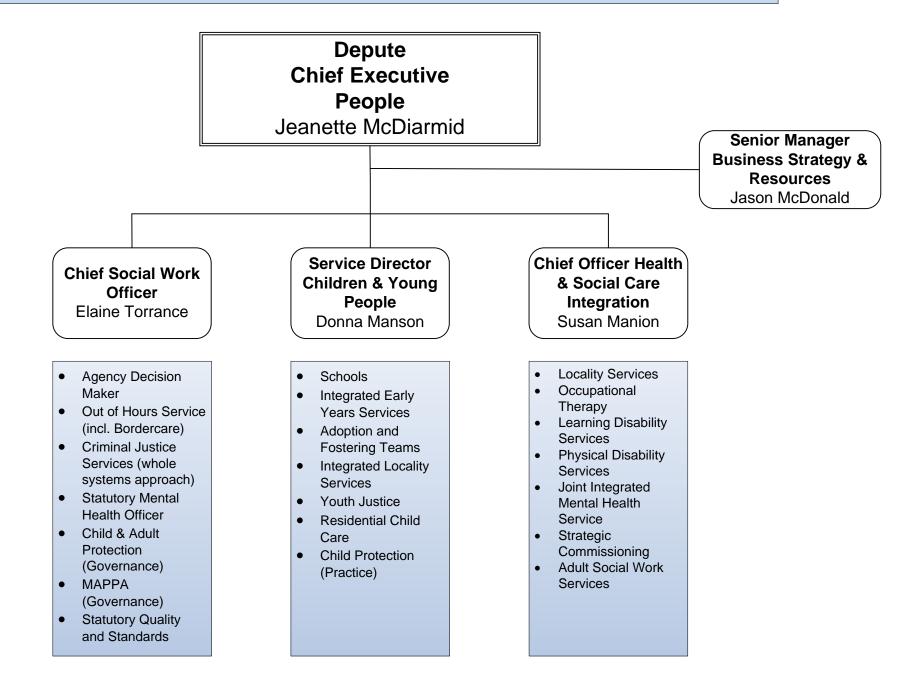

## CORPORATE MANAGEMENT STRUCTURE PEOPLE



# CORPORATE MANAGEMENT STRUCTURE SOCIAL WORK



### **CORPORATE MANAGEMENT STRUCTURE** CHILDREN AND YOUNG PEOPLE

### **Service Director Children & Young People**

Donna Manson

### Chief Officer Children & **Young People Support**

Ann Blackie

- Integrated Locality Services
- Adoption and Fostering **Teams**
- Residential Child Care
- **Child Protection**
- Supporting Early Intervention
- Additional Support for Learning
- **Educational Psychology** Service

#### **Chief Officer Schools** Jackie Swanston

- Schools
- Additional Support for Learners
- Youth Work
- **Quality Improvement**
- Management of Schools
- **Learning Communities**
- **Supporting Parents**
- Lead Senior Education Officer
- Nursery / Childcare
- **Commissioned Places**

#### **Chief Officer Strategy & Policy Develop