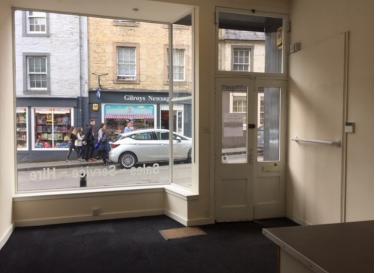

### Description

The Howegate is situated a short walk from Hawick town centre. 6 Howegate is part of a traditional stone building close to the town centre. It consists of a front shop with rear storage/office space and toilet On street parking is available close by.