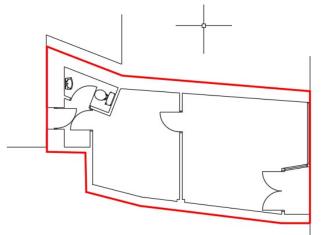

## Accommodation

Total gross internal area: 36.8m<sup>2</sup> (396t<sup>2</sup>) Front shop area: 19.3m<sup>2</sup> (208ft<sup>2</sup>)

### Location/Floor plans