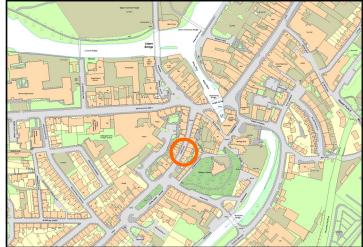

#### Location

Hawick is one of the largest towns in the Scottish Borders with the River Teviot flowing through it. Hawick is well served by the roads network and lies 43 miles from Carlisle and 55 miles from Edinburgh along the A7 Trunk Road. The town has good local amenities and boasts a great variety of commercial businesses.

### Location/Floor plans