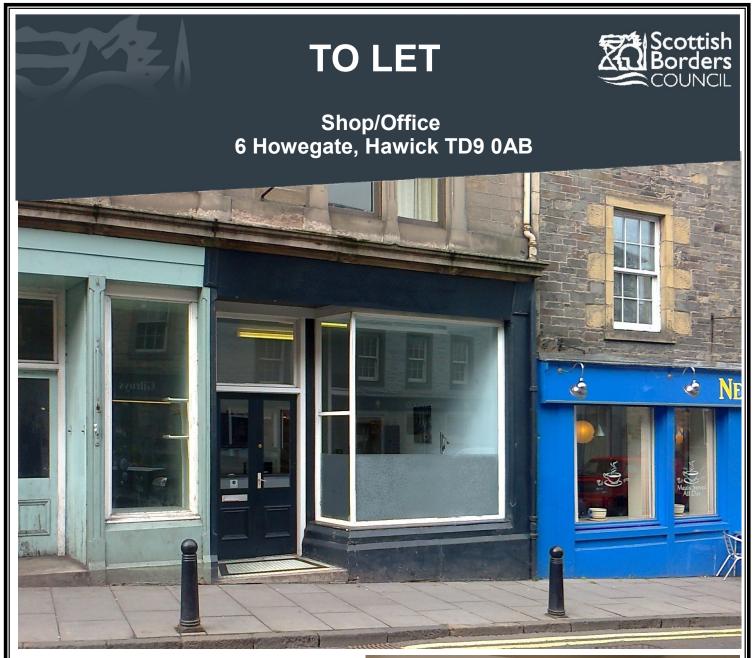

### Description

The Howegate is situated a short walk from Hawick town centre. 6 Howegate is part of a traditional stone building close to the town centre. It consists of a front shop with rear storage/office space and toilet On street parking is available close by.