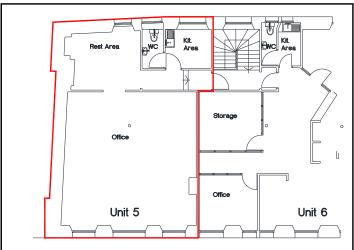

## **Description**

Unit 5 is part of a traditional stone built building converted into craft workshops of various sizes over two floors. This unit is on the first floor and consists of a reception area, a large office area, toilet facilities and a separate kitchen. This property would be suited to be used as offices although it has previously been used as a hair salon.

#### **Accommodation**

Total gross internal area: 82.6m<sup>2</sup> (889.1ft<sup>2</sup>)

## Location/Floor plans