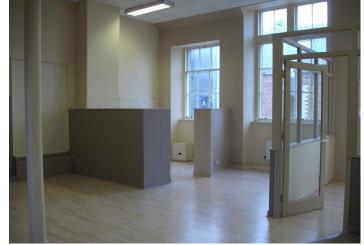

## **Description**

Unit 5 is part of a traditional stone built building converted into craft workshops of various sizes over two floors. This unit is on the first floor and consists of a reception area, a large office area, toilet facilities and a separate kitchen. This property would be suited to be used as offices although it has previously been used as a hair salon.

#### **Accommodation**

Total gross internal area: 82.6m<sup>2</sup> (889.1ft<sup>2</sup>)