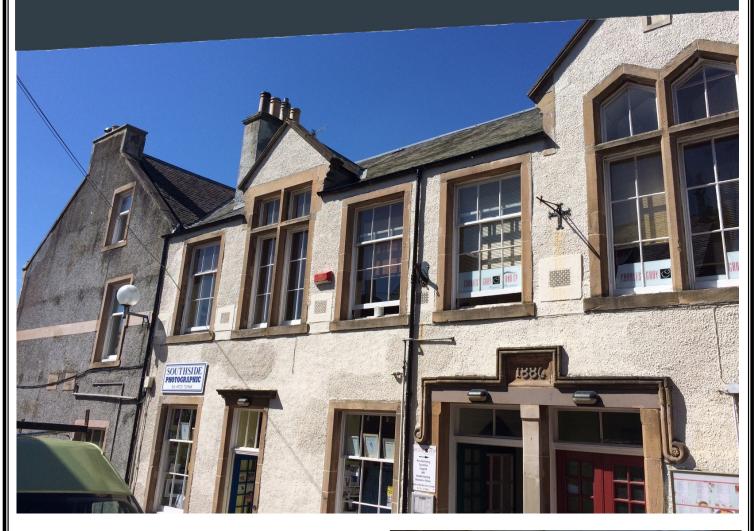

#### Location

The Royal Burgh of Peebles is situated 25 miles south of Edinburgh and 18 miles west of Galashiels. Peebles is a bustling market town with ample character and boasts a great variety of independent retailers. School Brae is situated in the centre of Peebles lying to the south of the High Street.

## **Description**

Unit 5 is part of a traditional stone built building converted into craft workshops of various sizes over two floors. This unit is on the first floor and consists of a reception area, a large office area, toilet facilities and a separate kitchen. This property would be suited to be used as offices although it has previously been used as a hair salon.