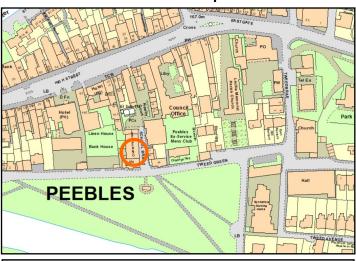

#### Location

The Royal Burgh of Peebles is situated 25 miles south of Edinburgh and 18 miles west of Galashiels. Peebles is a bustling market town with ample character and boasts a great variety of independent retailers. School Brae is situated in the centre of Peebles lying to the south of the High Street.

## Location/Floor plans