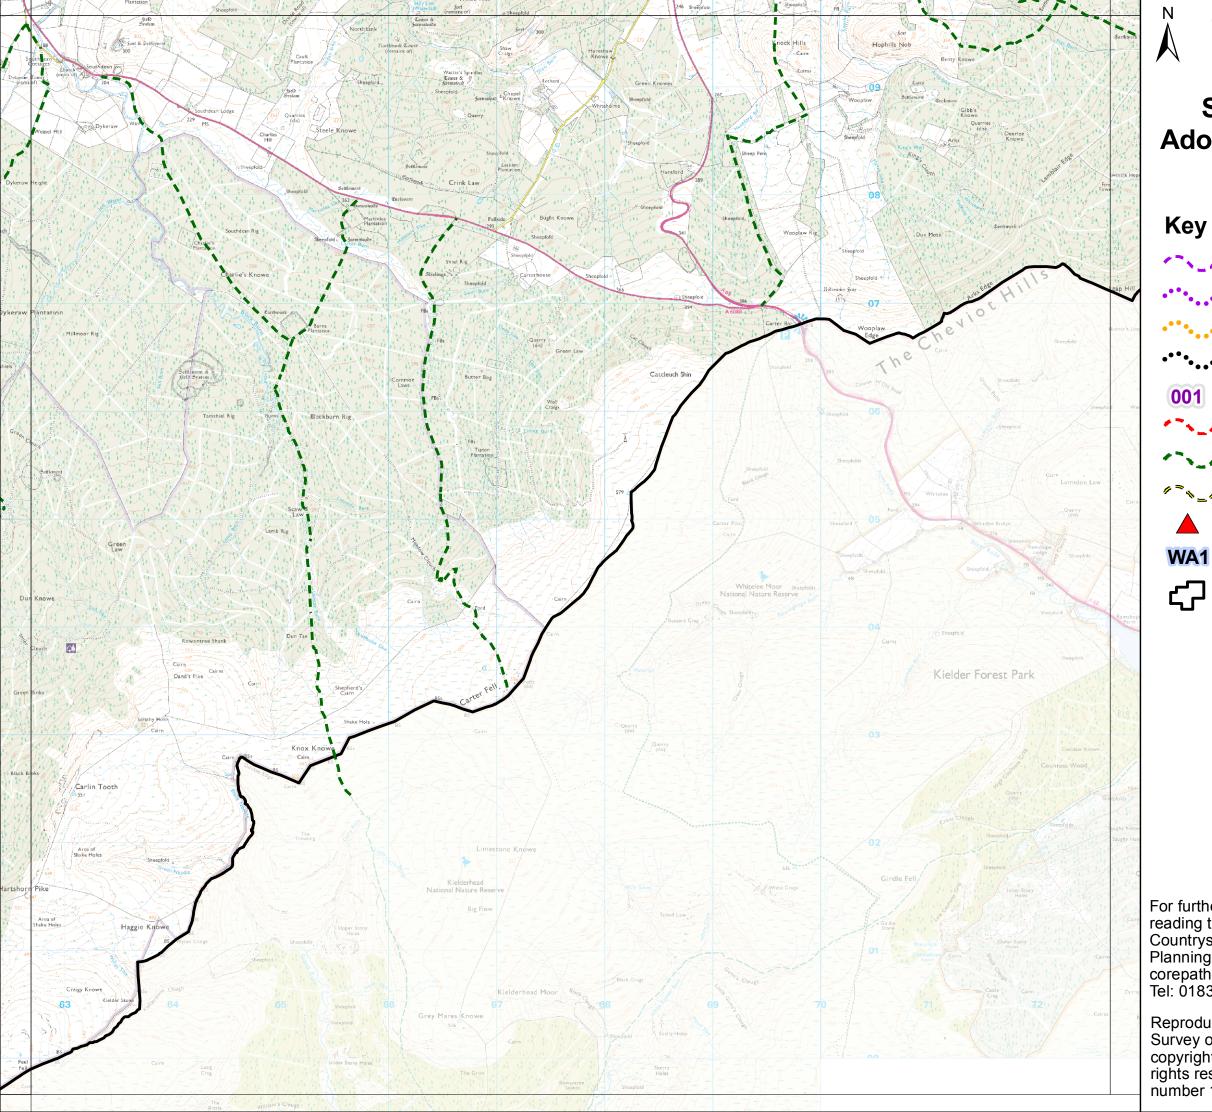

## **Scottish Borders** Adopted Core Path Plan Area 60

- Core Path
- •\*•••• Core Path Link on Road
- •\*••••• Aspirational Core Path
- ••••••••• Longer-term Aspirational Path
- 001 Core Path Number
  - Promoted Path
  - Right of Way
  - Permissive/Customary Path
  - Water Access Point
- WA1 Water Access Point Number
  - Scottish Borders Boundary