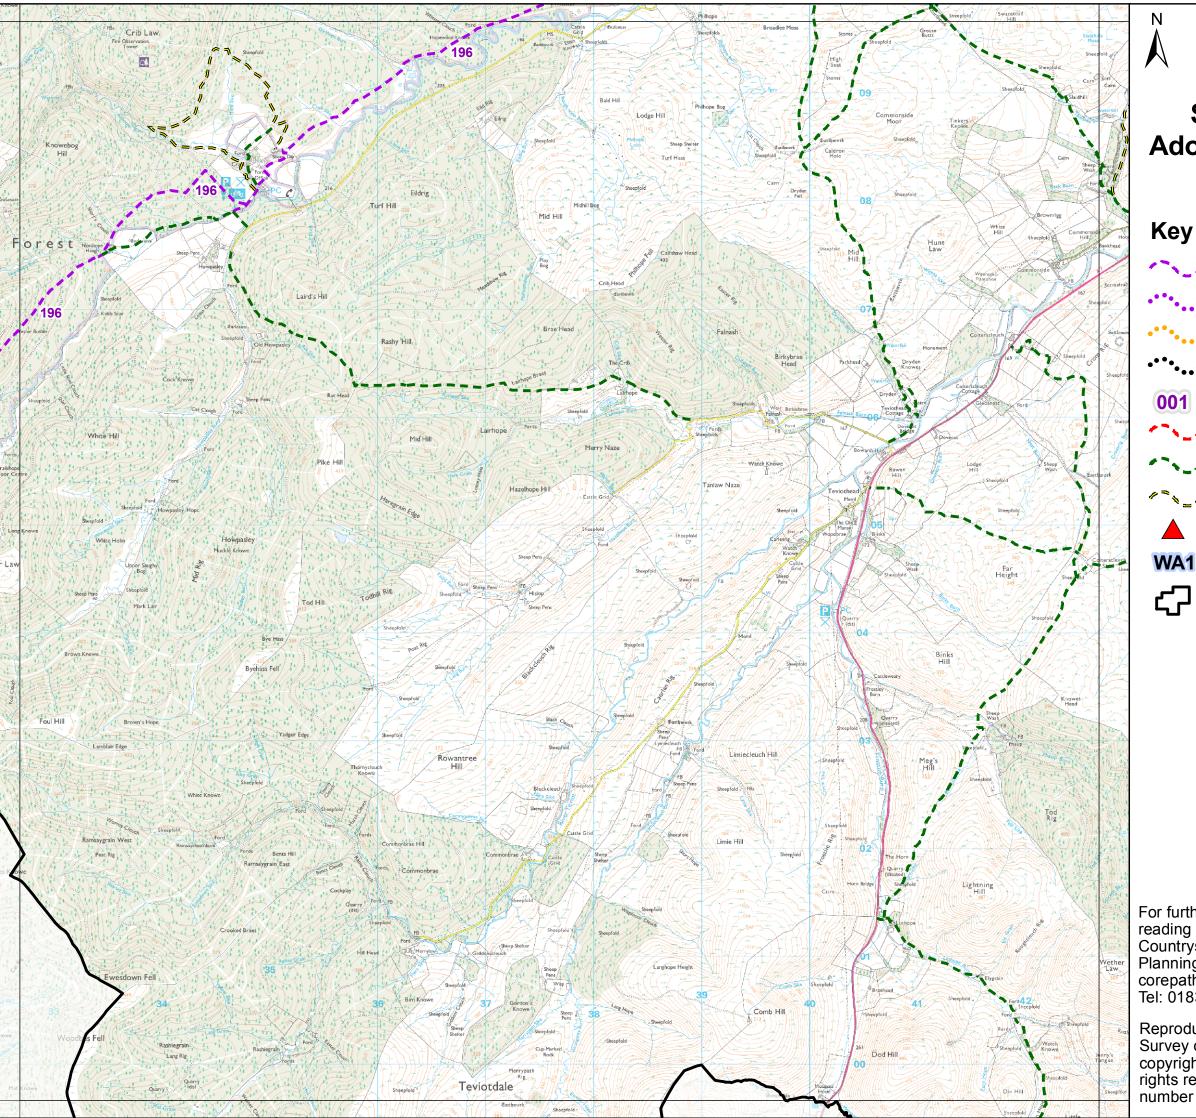

## **Scottish Borders Adopted Core Path Plan** Area 57

Core Path

· \*\* Core Path Link on Road

• \*\*• Aspirational Core Path

••••• Longer-term Aspirational Path

001 Core Path Number

Promoted Path

Right of Way

Permissive/Customary Path

Water Access Point

WA1 Water Access Point Number

Scottish Borders Boundary