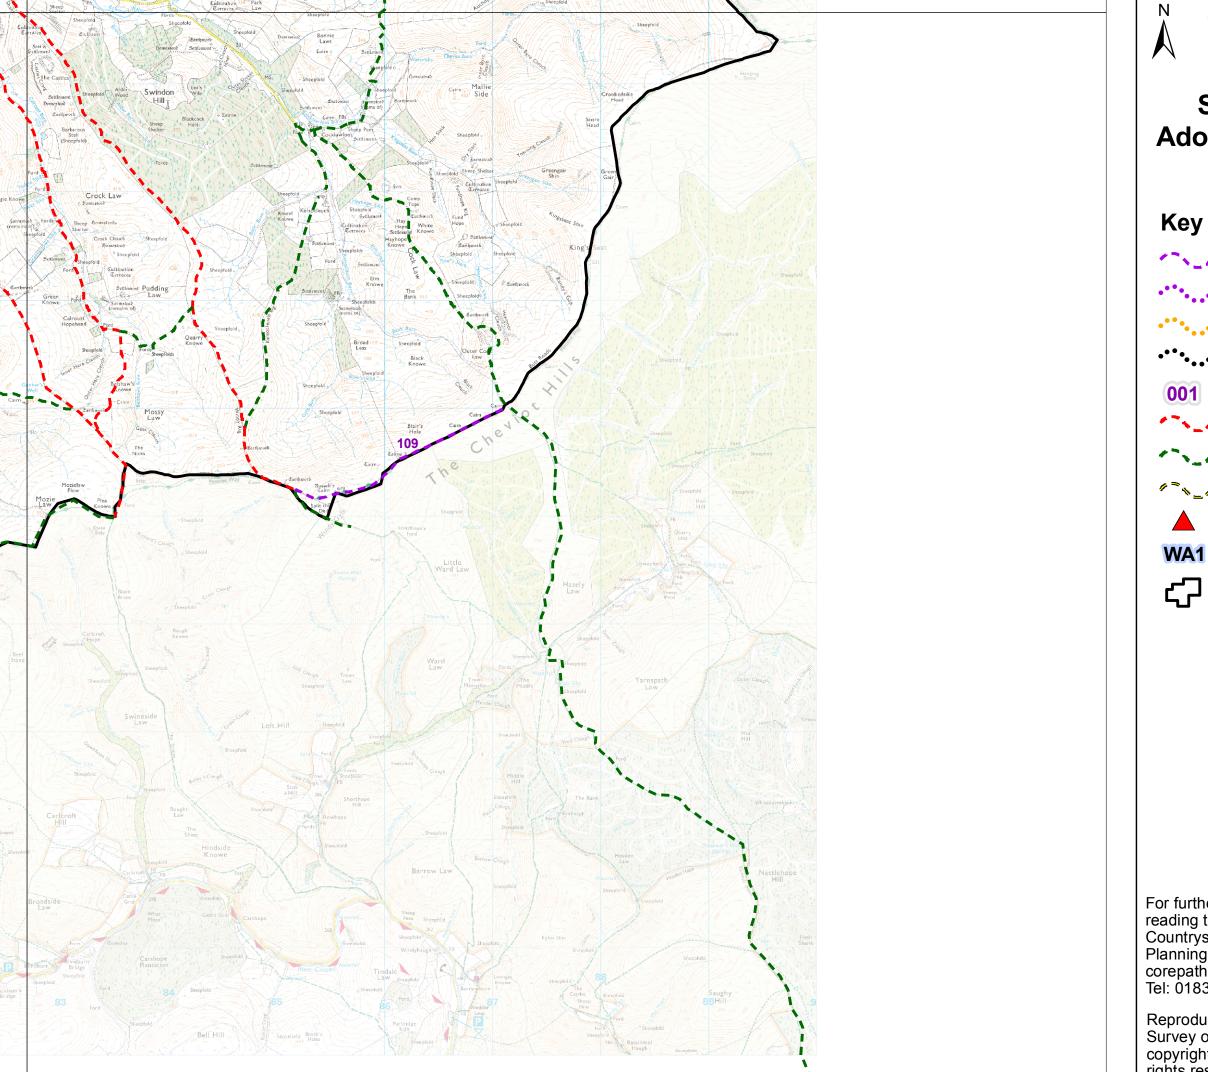

## **Scottish Borders** Adopted Core Path Plan Area 54

- Core Path
- •\*•••• Core Path Link on Road
- ••••••• Aspirational Core Path
- ••••••••• Longer-term Aspirational Path
- 001 Core Path Number
  - Promoted Path
  - Right of Way
  - Permissive/Customary Path
  - Water Access Point
- WA1 Water Access Point Number
  - Scottish Borders Boundary