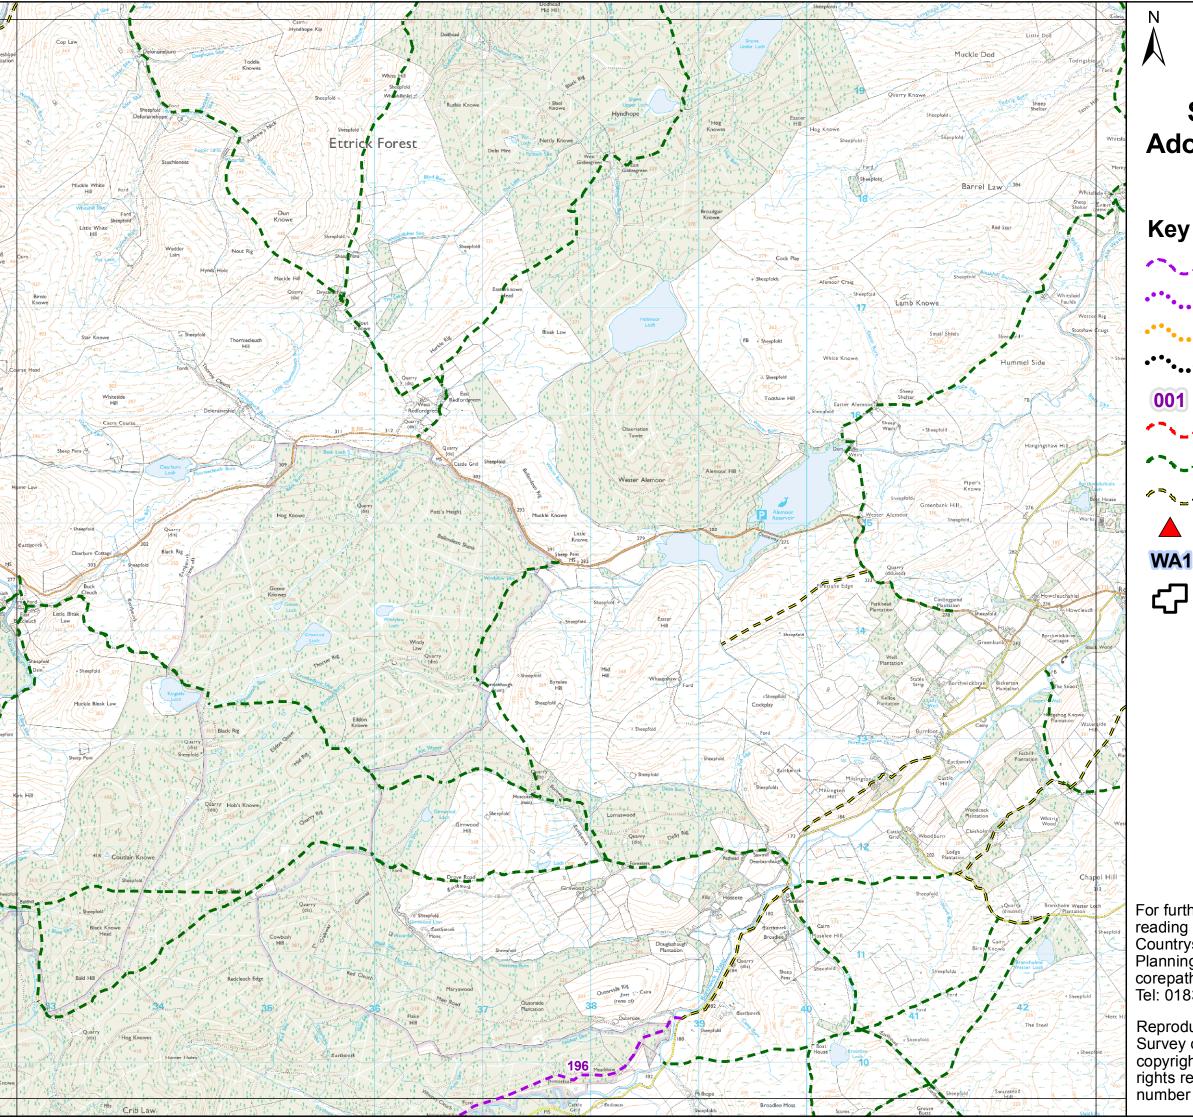

1:35,000

## **Scottish Borders Adopted Core Path Plan** Area 49

Core Path

· \*\* Core Path Link on Road

Aspirational Core Path

••••• Longer-term Aspirational Path

001 Core Path Number

Promoted Path

Right of Way

► Permissive/Customary Path

Water Access Point

WA1 Water Access Point Number

Scottish Borders Boundary

## **Index Overview**

For further information, including help reading this document, please contact: Countryside and Access Team Planning & Economic Development corepaths@scotborders.gov.uk Tel: 01835 825 060.

Reproduced by permission of Ordnance Survey on behalf of HMSO. © Crown copyright and database right 2010. All rights reserved. Ordnance Survey Licence number 100023423. A3L.

IST ID: 121604