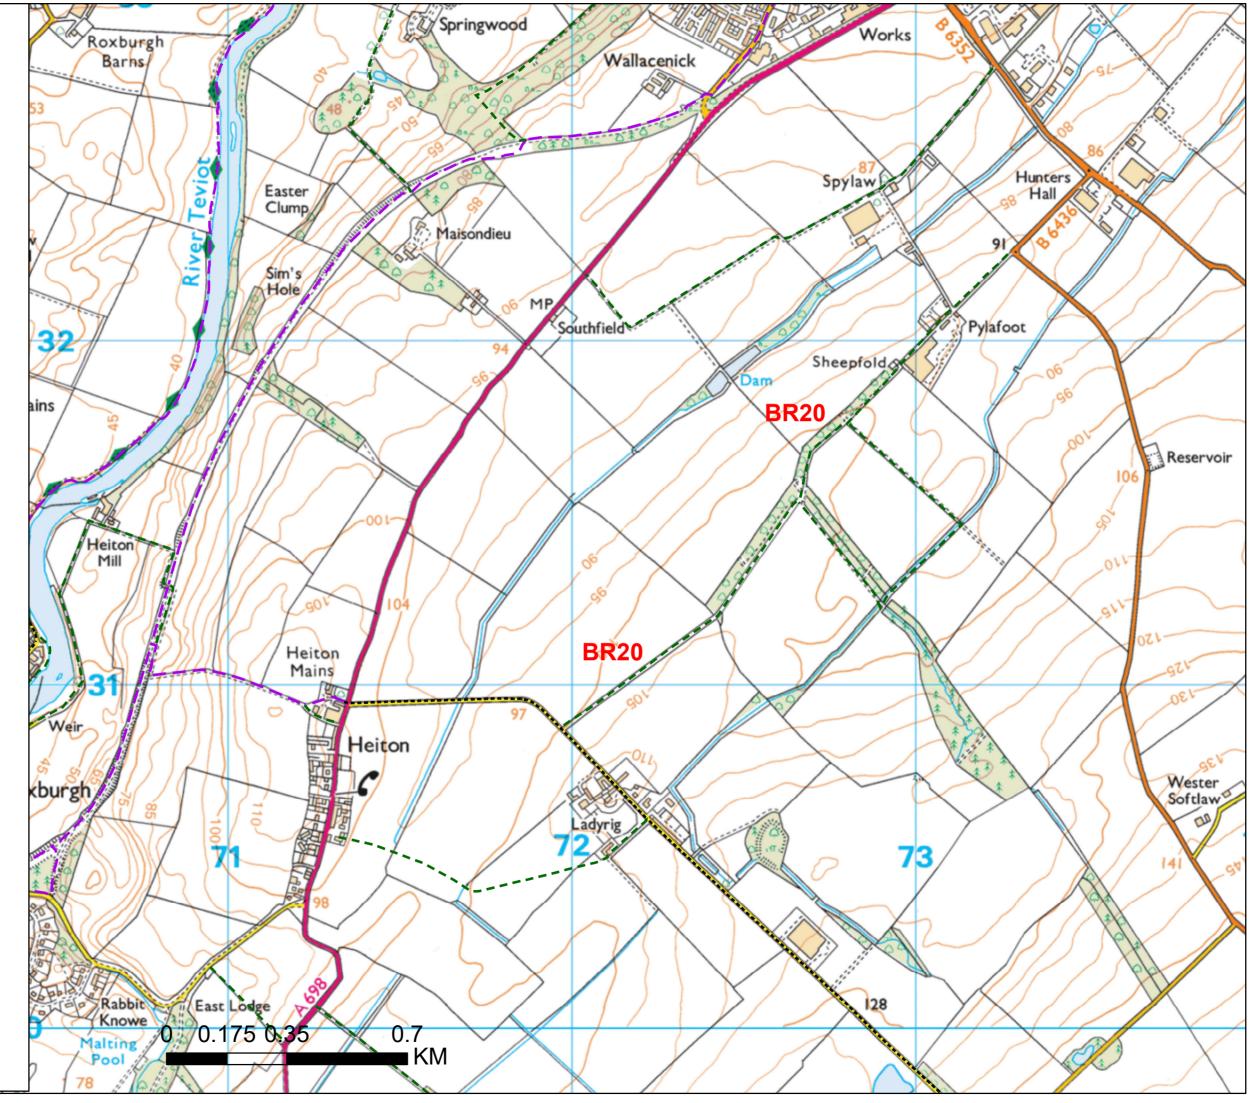

## Right of Way BR20 Ladyrig to Pylafoot

## Legend

 Managed Path (Local Community)
Managed Path SBC (Core Path, Promoted Route; Aspirational Core Path)

Other (Right of Way; Permissive/ Customary Path; Longer-term Aspirational Path)

Path Link on SBC Adopted Road(No Pavement) (Core Path Link and Promoted routes)

0

Scale:1:11,000

This map has been prepared by the Countryside Access Ranger Service of Scottish Borders Council.

For further details contact: outdooraccess@scotborders.gov.uk 01835 825070

Reproduced by permission of Ordnance Survey on behalf of HMSO© Crown copyright and database right 2021. All rights reserved.

Ordnance Survey Licence number 100023423.