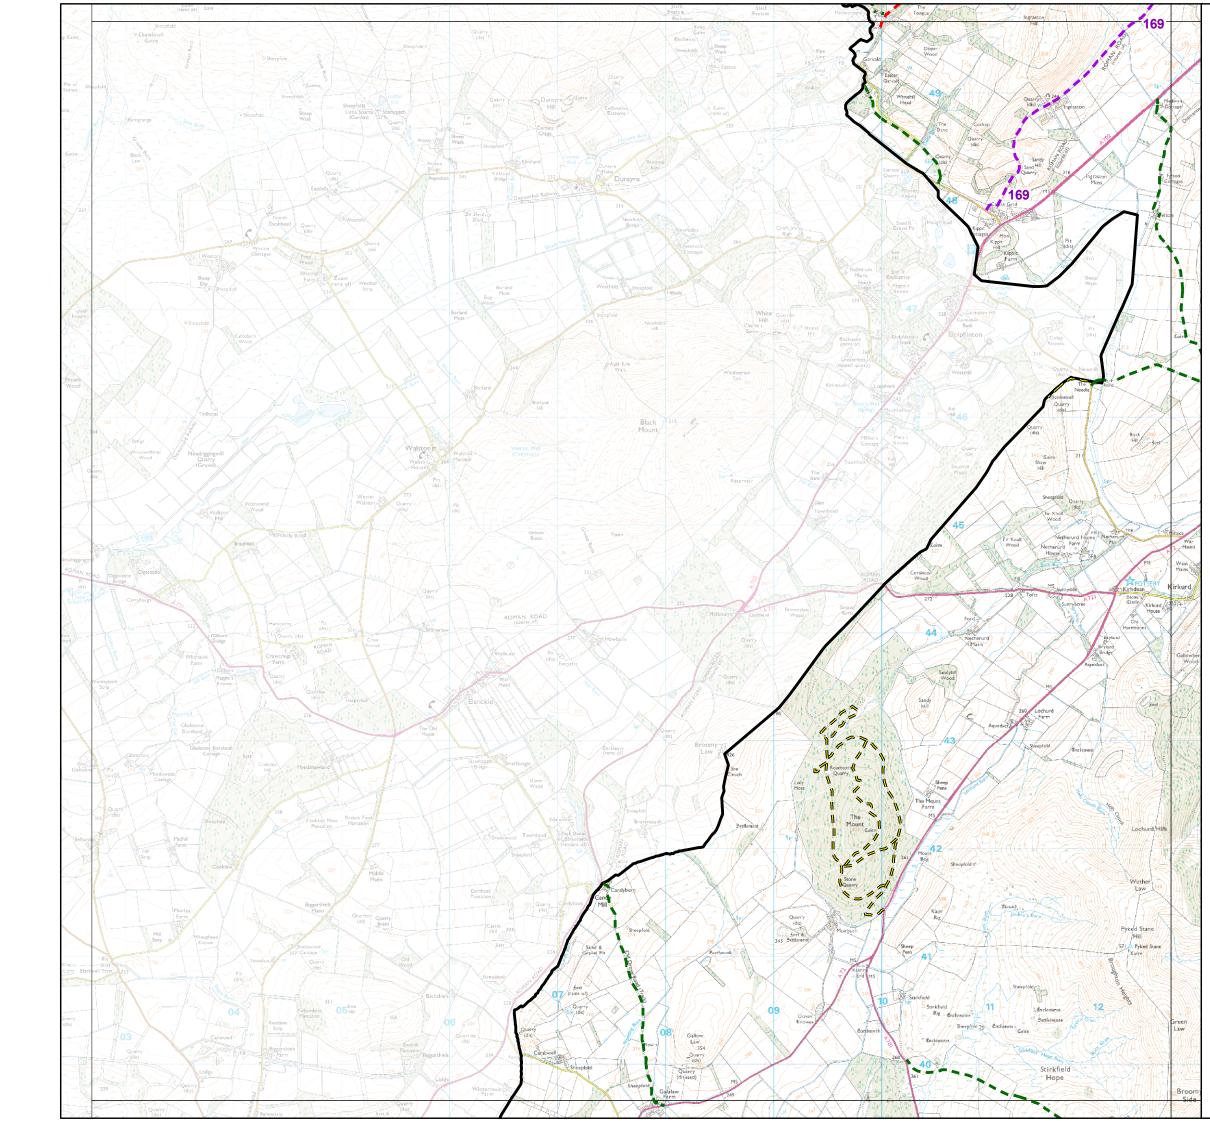

## Scottish Borders Adopted Core Path Plan Area 19

## Key

 $\mathcal{C}$ 

| Core Path |  |
|-----------|--|
|-----------|--|

- ••••••• Core Path Link on Road
- ••••••••• Aspirational Core Path
- •\*•••••• Longer-term Aspirational Path
- 001 Core Path Number
- Promoted Path
- Right of Way
- Permissive/Customary PathWater Access Point
- WA1 Water Access Point Number

Scottish Borders Boundary