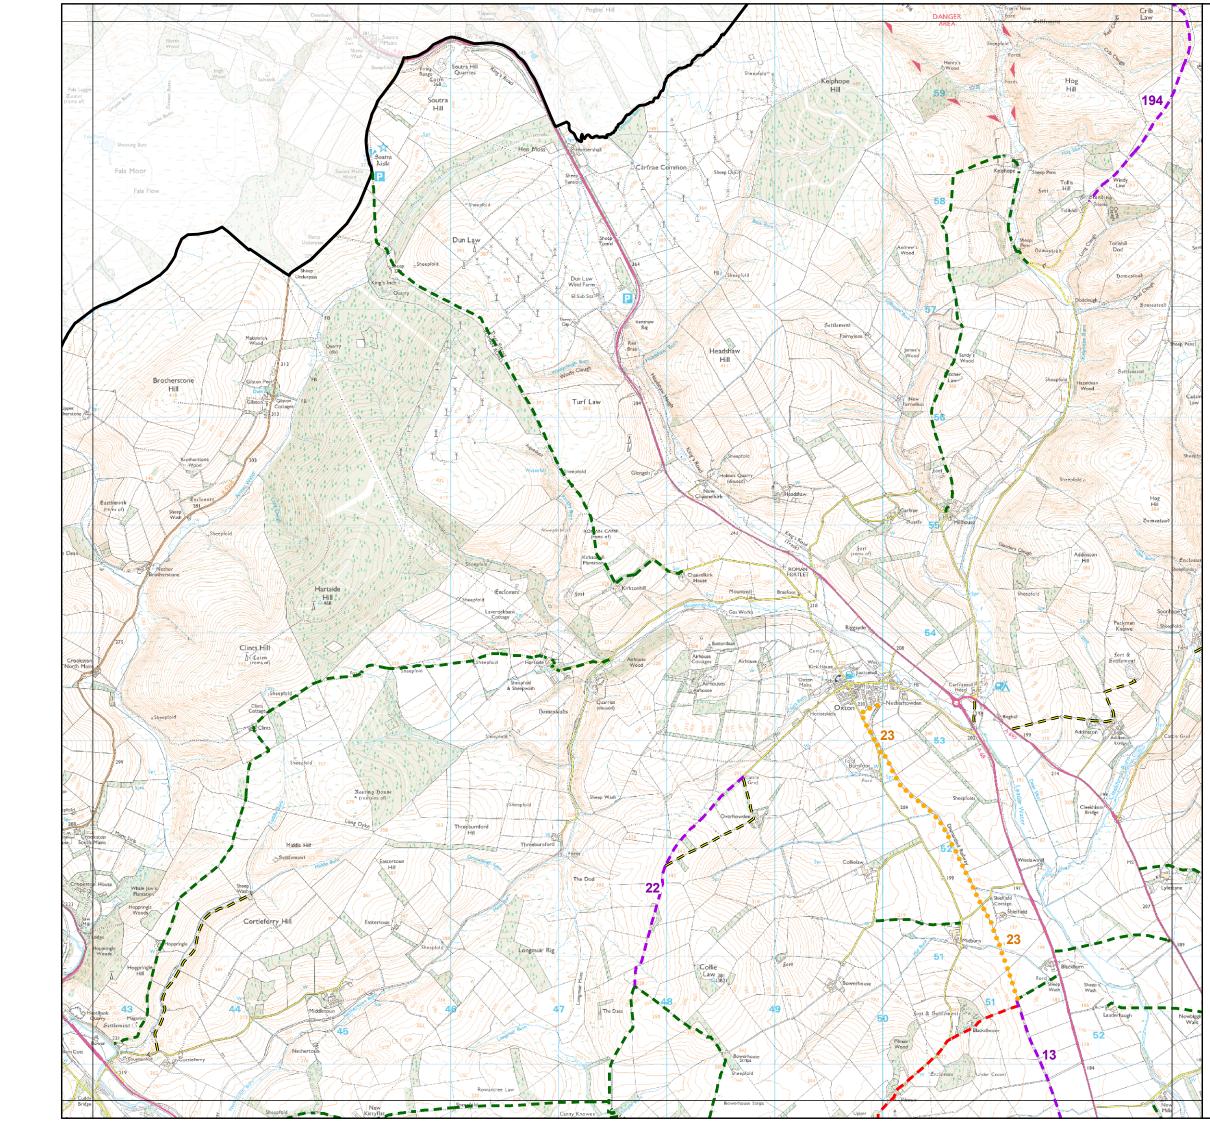

## **Scottish Borders** Adopted Core Path Plan Area 13

Key

ഹ

- ••••••• Core Path Link on Road
- •\*••••• Aspirational Core Path
- •\*•••••• Longer-term Aspirational Path
- 001 Core Path Number
- Promoted Path
- **Right of Way**
- <sup>™</sup> Permissive/Customary Path Water Access Point
- WA1 Water Access Point Number

Scottish Borders Boundary

Reproduced by permission of Ordnance Survey on behalf of HMSO. © Crown copyright and database right 2010. All rights reserved. Ordnance Survey Licence number 100023423. A3L.

IST ID: 121604