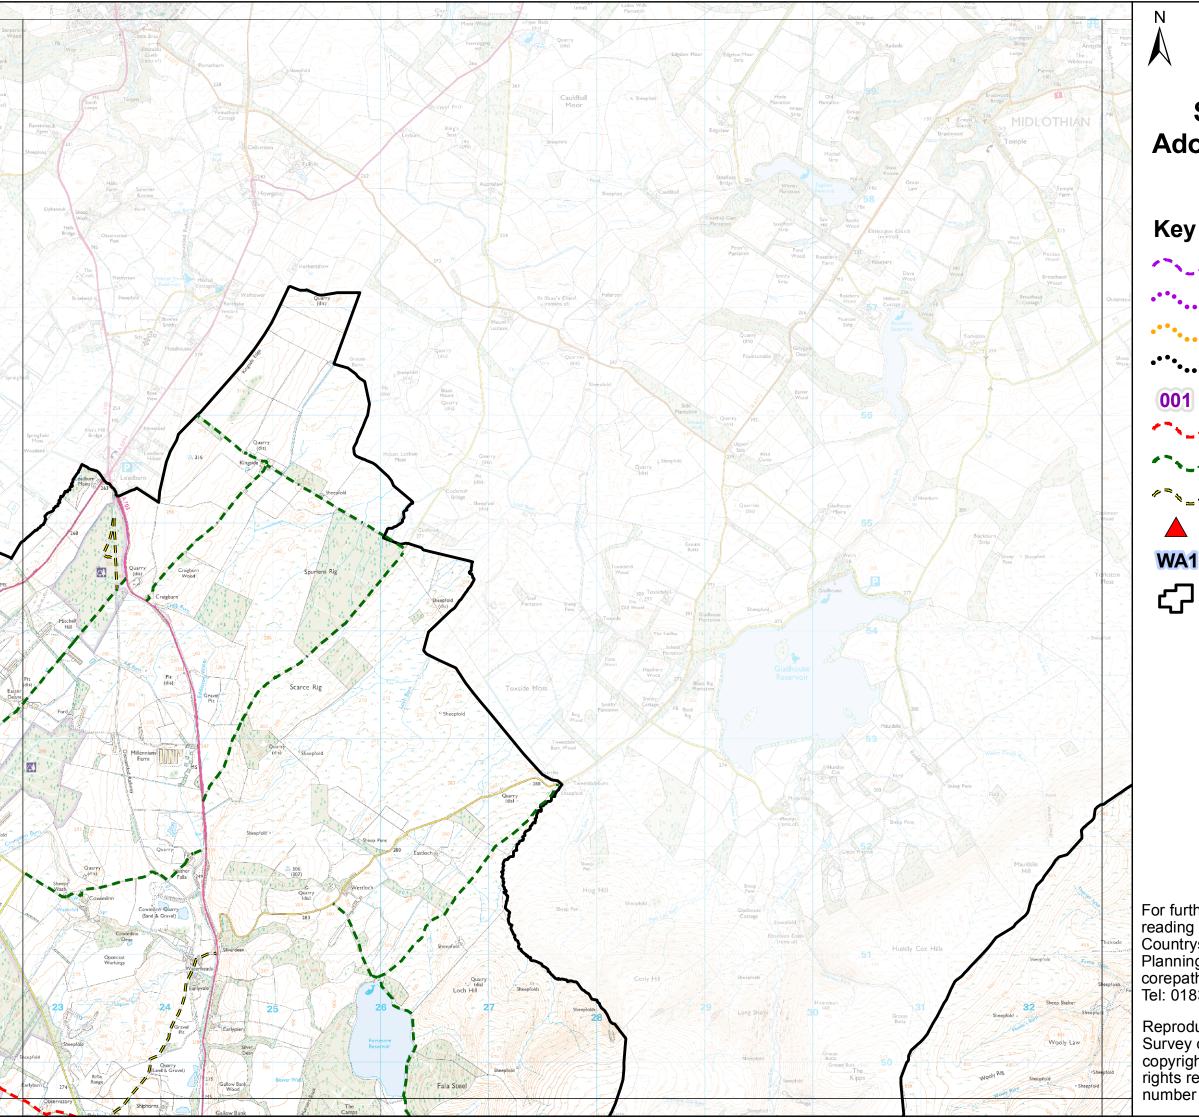

## **Scottish Borders Adopted Core Path Plan** Area 11

Core Path

· \*\* Core Path Link on Road

• \* \* Aspirational Core Path

•••••• Longer-term Aspirational Path

001 Core Path Number

Promoted Path

Right of Way

Permissive/Customary Path

Water Access Point

WA1 Water Access Point Number

Scottish Borders Boundary