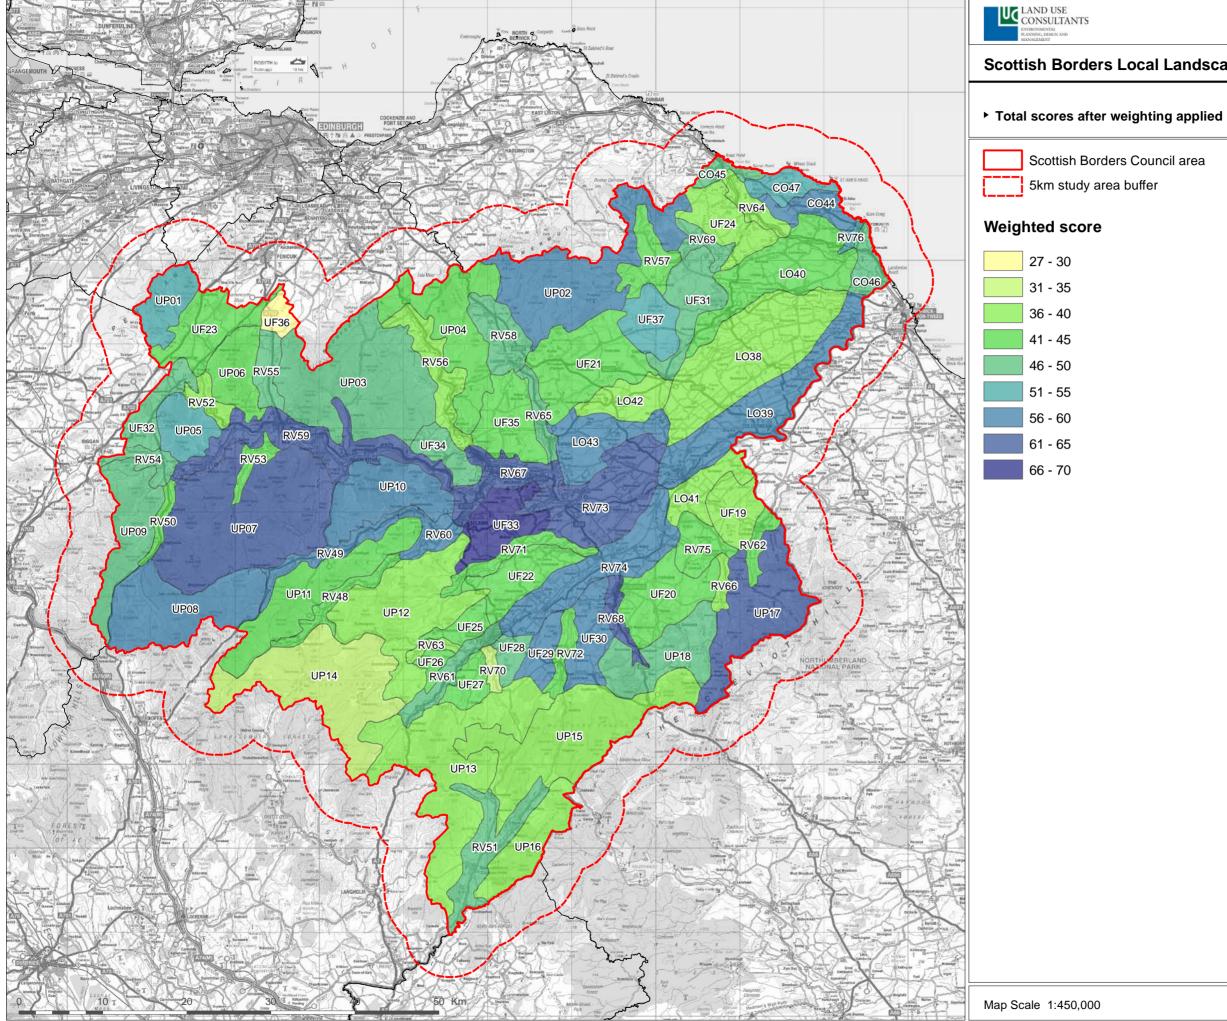

### The Borders Landscape Character Assessment

- BDR4, Southern Uplands with Scattered Forest
- BDR5, Southern Uplands Forest Covered
- BDR10, Grassland with Rock Outcrops
- BDR22, Upland Valley with Pastoral Floor
- BDR27, Upland Fringe Valley with Settlements
- BDR28, Wooded Upland Fringe Valley