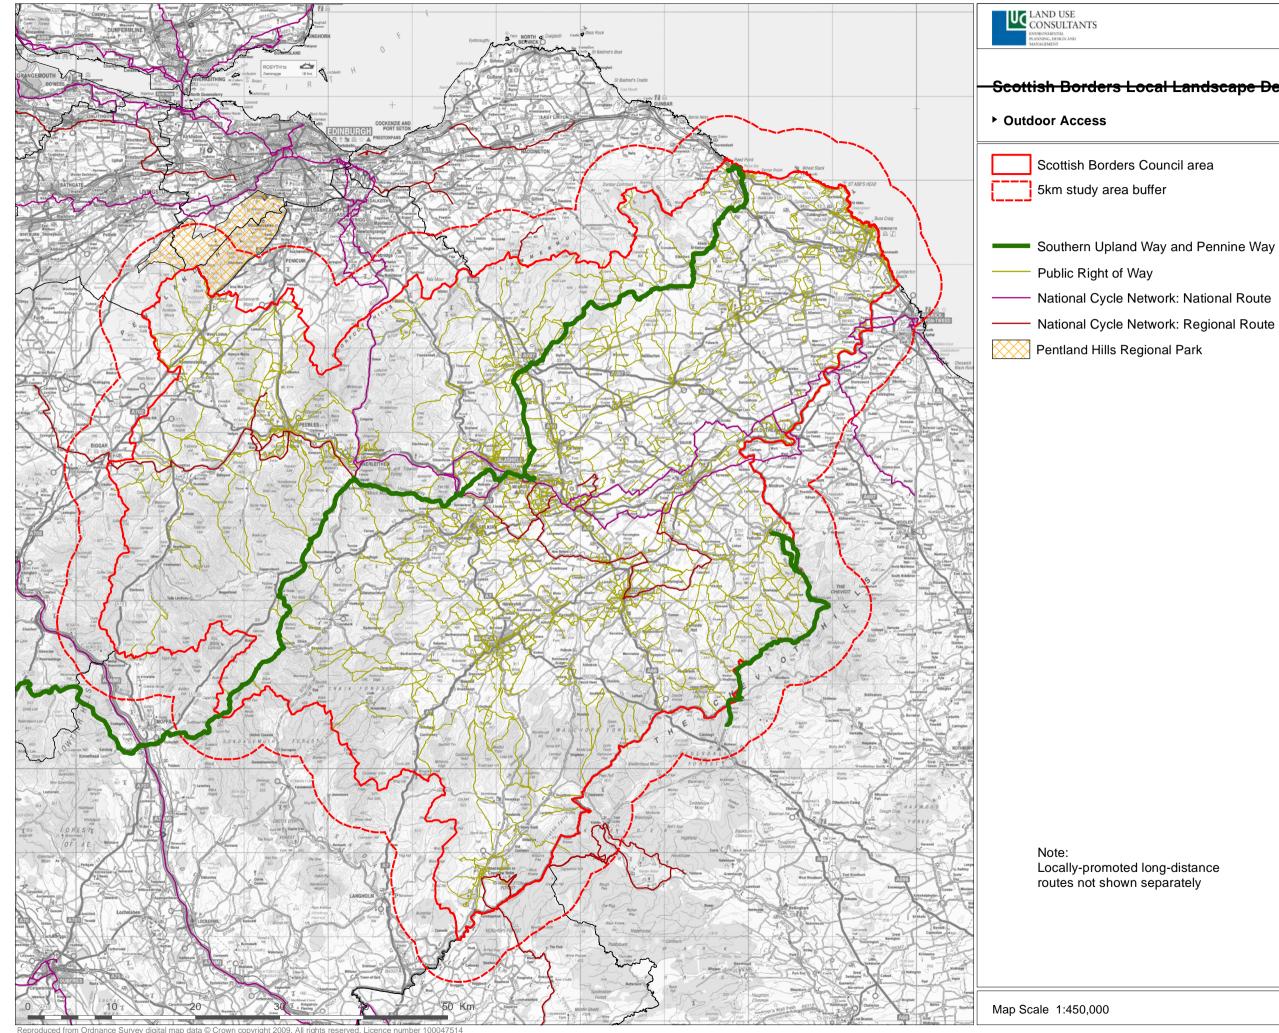

eutral                   |
|                           | Scrub - dense/continuous               |
|                           | Scrub - scattered                      |
|                           | Spoil                                  |
| utral flush               | Standing water                         |
| ısh                       | Swamp                                  |
|                           | Wet dwarf shrub heath                  |
|                           | Wet heath/acid grassland               |
|                           | Wet modified bog                       |
|                           |                                        |
|                           | <br>                                   |

Figure 4.1



nap data © Crown copyright 2009. All rights re





Inventory of Gardens and Designed Landscapes in Scotland



ap data © wn copyright 2009. All rights re

### The Borders Landscape Character Assessment

- BDR4, Southern Uplands with Scattered Forest
- BDR5, Southern Uplands Forest Covered
- BDR10, Grassland with Rock Outcrops
- BDR22, Upland Valley with Pastoral Floor
- BDR27, Upland Fringe Valley with Settlements
- BDR28, Wooded Upland Fringe Valley



vev digital map data © Crown copyright 2009. All rights reserved. Licence number 1



vey digital map data © Crown copyright 2009. All rights reserved. Licence nur

# Scottish Borders Local Landscape Designation Review

Dumfries and Galloway Regional Scenic Area

South Lanarkshire Draft Special Landscape Area

Cumbria Landscape of County Importance

Berwick-upon-Tweed Area of High Lands