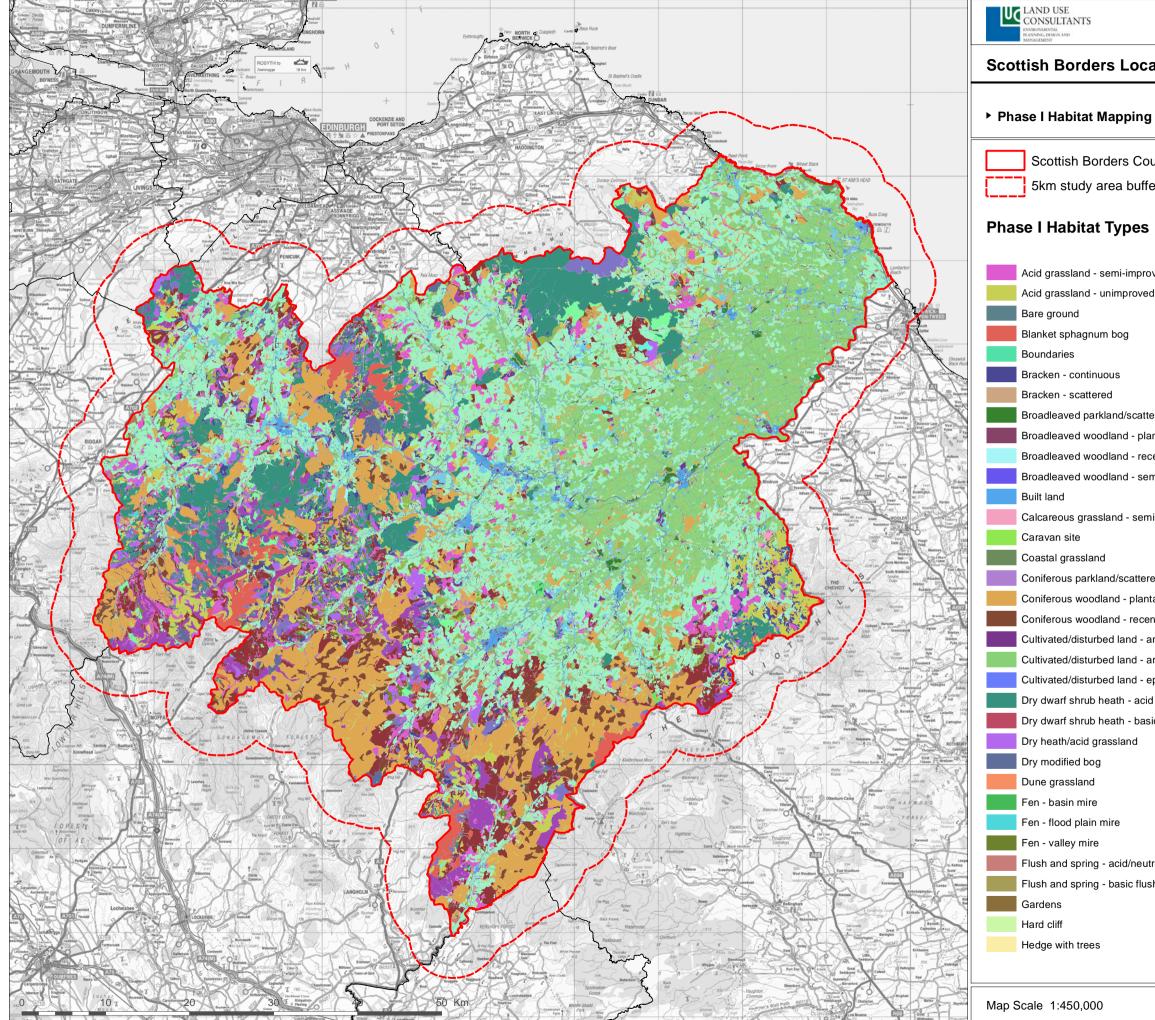

ital map data © Crown copyright 2009. All rights re

nap data © Crown copyright 2009. All rights re

| ouncil area               |                                        |
|---------------------------|----------------------------------------|
| fer                       |                                        |
|                           |                                        |
| 3                         | Improved grassland                     |
|                           | Intact hedge                           |
| oved                      | Intertidal                             |
| ed                        | Intertidal - boulders/rocks            |
|                           | Intertidal - mud/sand                  |
|                           | Intertidal - shingles/cobbles          |
|                           | Introduced shrub                       |
|                           | Marginal and inundation                |
|                           | Maritime cliff and slope               |
| tered trees               | Marsh/marshy grassland                 |
| lantation                 | <br>Mixed parkland/scattered trees     |
| ecently felled            | Mixed woodland - plantation            |
| emi-natural               | Montane heath/dwarf herb               |
|                           | Neutral grassland - semi-improved      |
| mi-improved               | Neutral grassland - unimproved         |
|                           | Other exposure - acid/neutral          |
|                           | Other habitat                          |
| ered trees                | Other rock exposure                    |
| ntation                   | Other tall herb and fern - non ruderal |
| ently felled              | Other tall herb and fern - ruderal     |
| amenity grassland         | Poor semi-improved grassland           |
| arable                    | Quarry                                 |
| ephemeral/short perennial | Raised sphagnum bog                    |
| id                        | Recently felled woodland               |
| sic                       | Refuse-tip                             |
|                           | Running water                          |
|                           | Scree                                  |
|                           | Scree - acid/neutral                   |
|                           | Scrub - dense/continuous               |
|                           | Scrub - scattered                      |
|                           | Spoil                                  |
| utral flush               | Standing water                         |
| ısh                       | Swamp                                  |
|                           | Wet dwarf shrub heath                  |
|                           | Wet heath/acid grassland               |
|                           | Wet modified bog                       |
|                           |                                        |
|                           | <br>                                   |