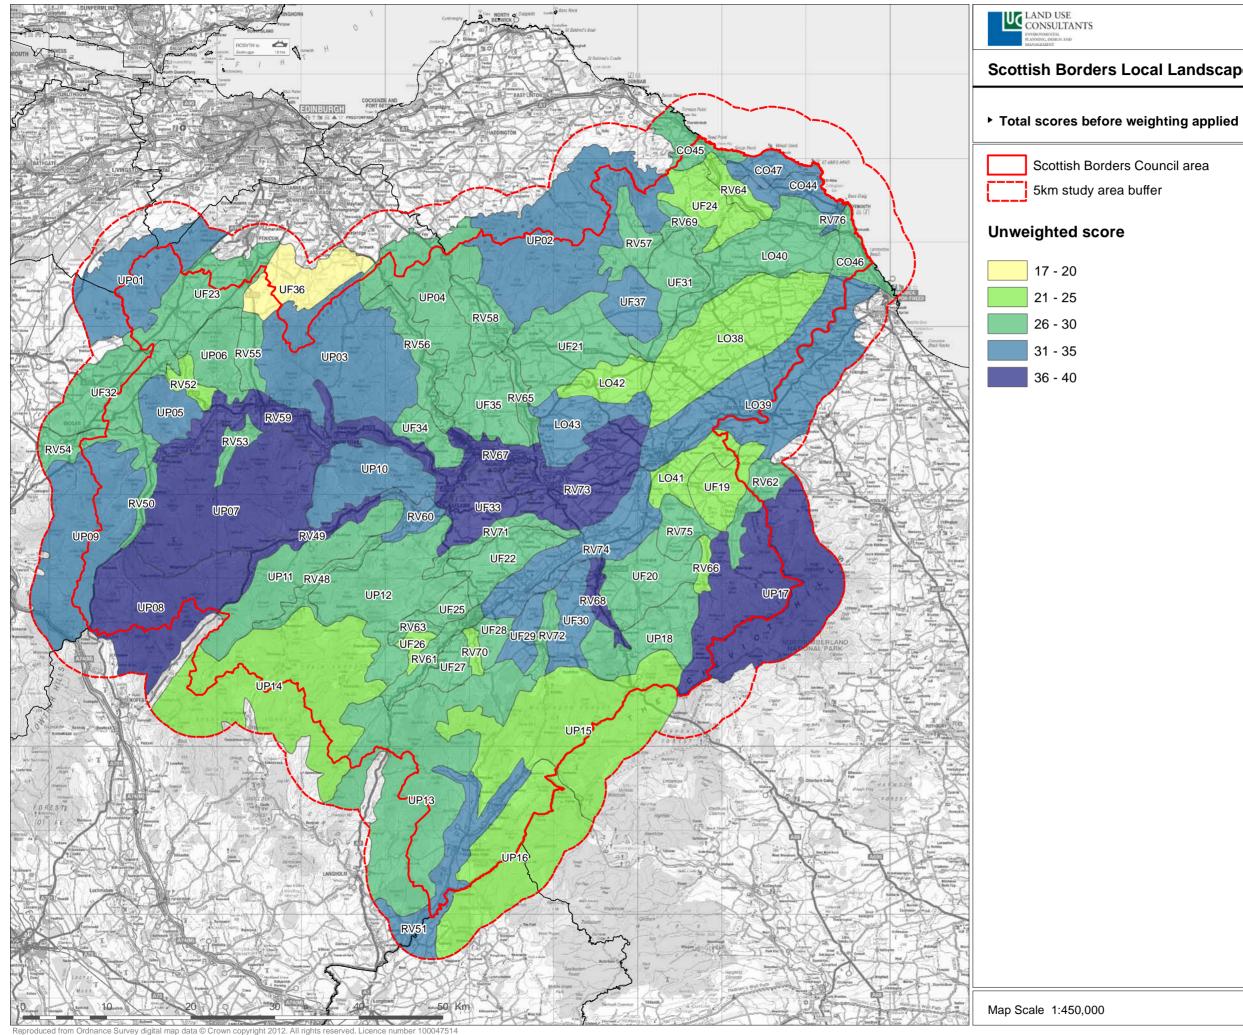

### The Borders Landscape Character Assessment

- BDR4, Southern Uplands with Scattered Forest
- BDR5, Southern Uplands Forest Covered
- BDR10, Grassland with Rock Outcrops
- BDR22, Upland Valley with Pastoral Floor
- BDR27, Upland Fringe Valley with Settlements
- BDR28, Wooded Upland Fringe Valley