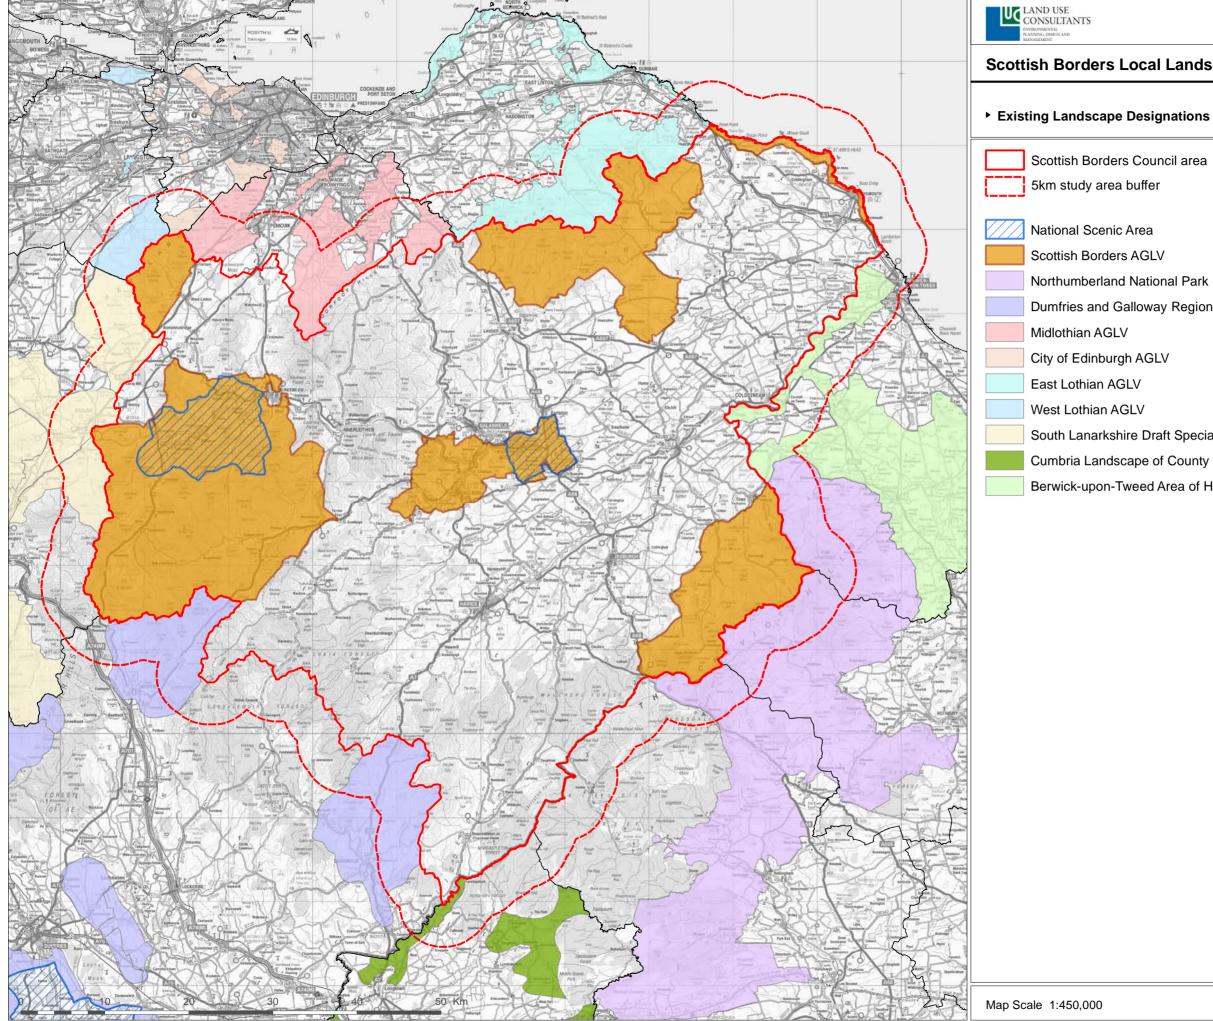

# Scottish Borders Local Landscape Designation Review

Dumfries and Galloway Regional Scenic Area

South Lanarkshire Draft Special Landscape Area

Cumbria Landscape of County Importance

Berwick-upon-Tweed Area of High Landscape Value