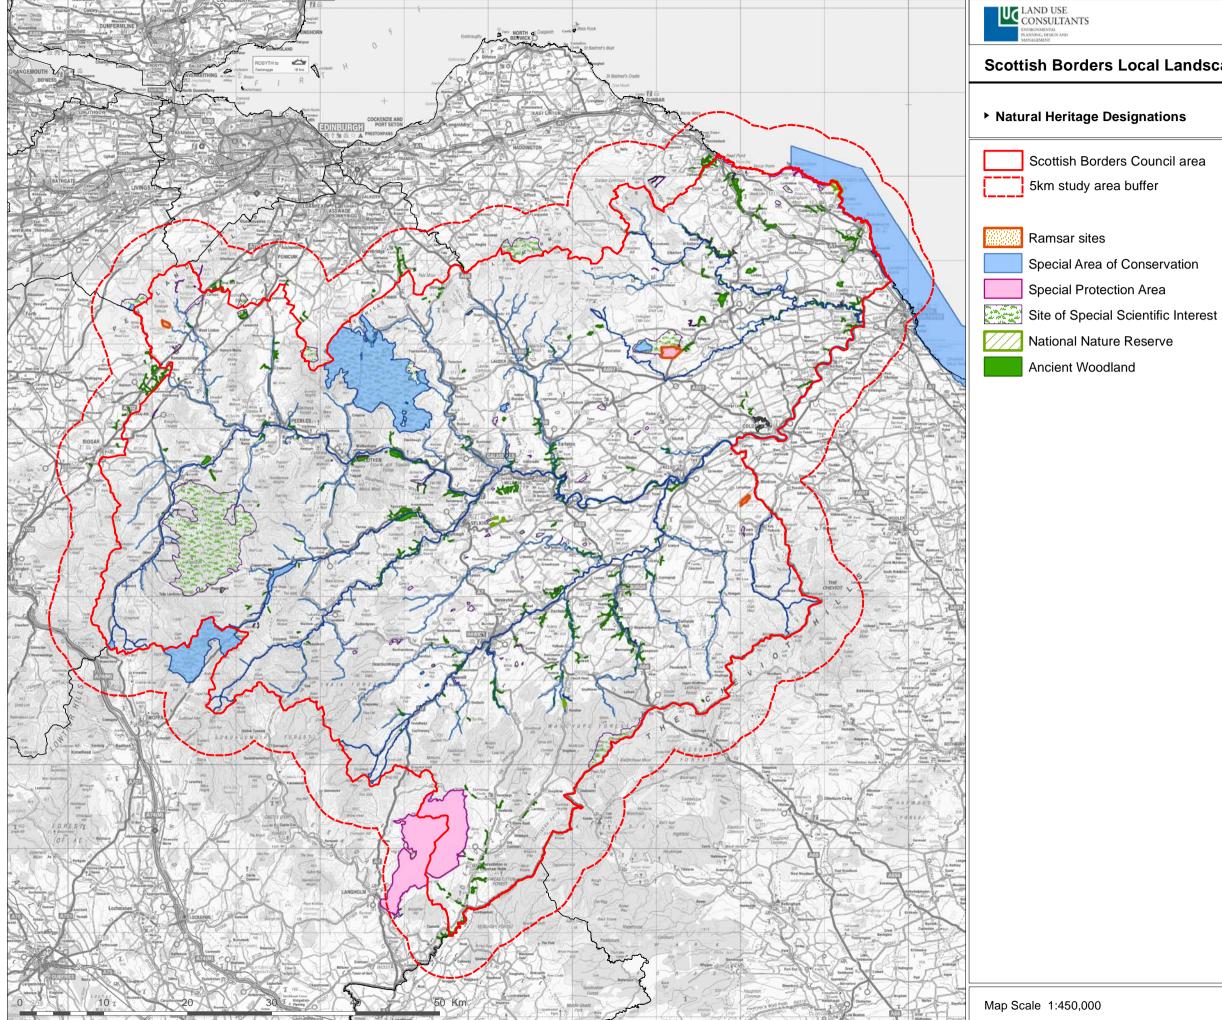

|
|                           | Scree - acid/neutral                   |
|                           | Scrub - dense/continuous               |
|                           | Scrub - scattered                      |
|                           | Spoil                                  |
| utral flush               | Standing water                         |
| ısh                       | Swamp                                  |
|                           | Wet dwarf shrub heath                  |
|                           | Wet heath/acid grassland               |
|                           | Wet modified bog                       |
|                           |                                        |
|                           | <br>                                   |

Figure 4.1



nap data © Crown copyright 2009. All rights re





Inventory of Gardens and Designed Landscapes in Scotland



ap data © wn copyright 2009. All rights re

### The Borders Landscape Character Assessment

- BDR4, Southern Uplands with Scattered Forest
- BDR5, Southern Uplands Forest Covered
- BDR10, Grassland with Rock Outcrops
- BDR22, Upland Valley with Pastoral Floor
- BDR27, Upland Fringe Valley with Settlements
- BDR28, Wooded Upland Fringe Valley



vev digital map data © Crown copyright 2009. All rights reserved. Licence number 1



vey digital map data © Crown copyright 2009. All rights reserved. Licence nur

# Scottish Borders Local Landscape Designation Review

Dumfries and Galloway Regional Scenic Area

South Lanarkshire Draft Special Landscape Area

Cumbria Landscape of County