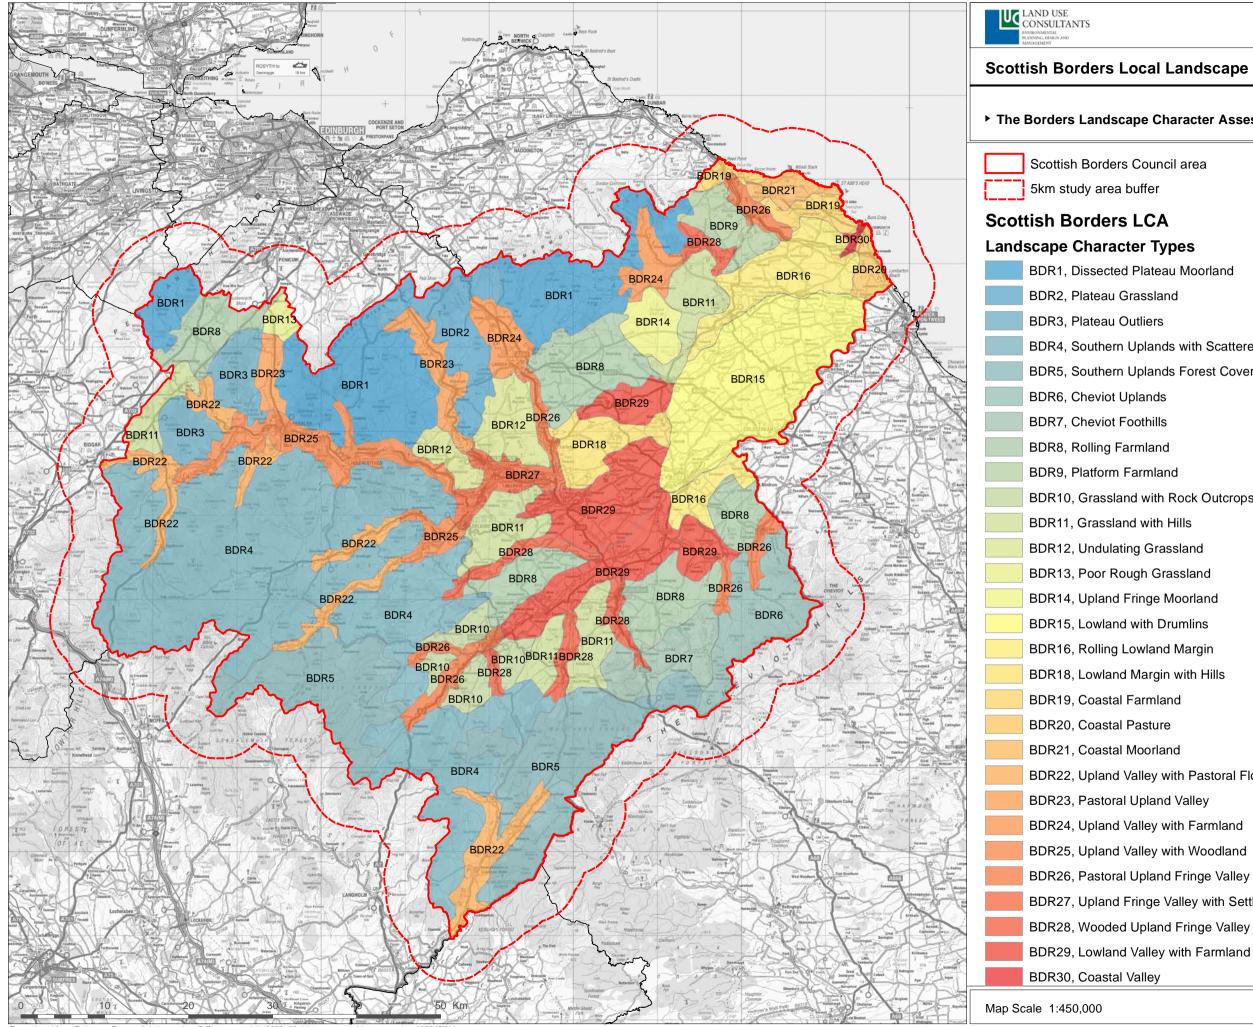

### The Borders Landscape Character Assessment

- BDR4, Southern Uplands with Scattered Forest
- BDR5, Southern Uplands Forest Covered
- BDR10, Grassland with Rock Outcrops
- BDR22, Upland Valley with Pastoral Floor
- BDR27, Upland Fringe Valley with Settlements
- BDR28, Wooded Upland Fringe Valley