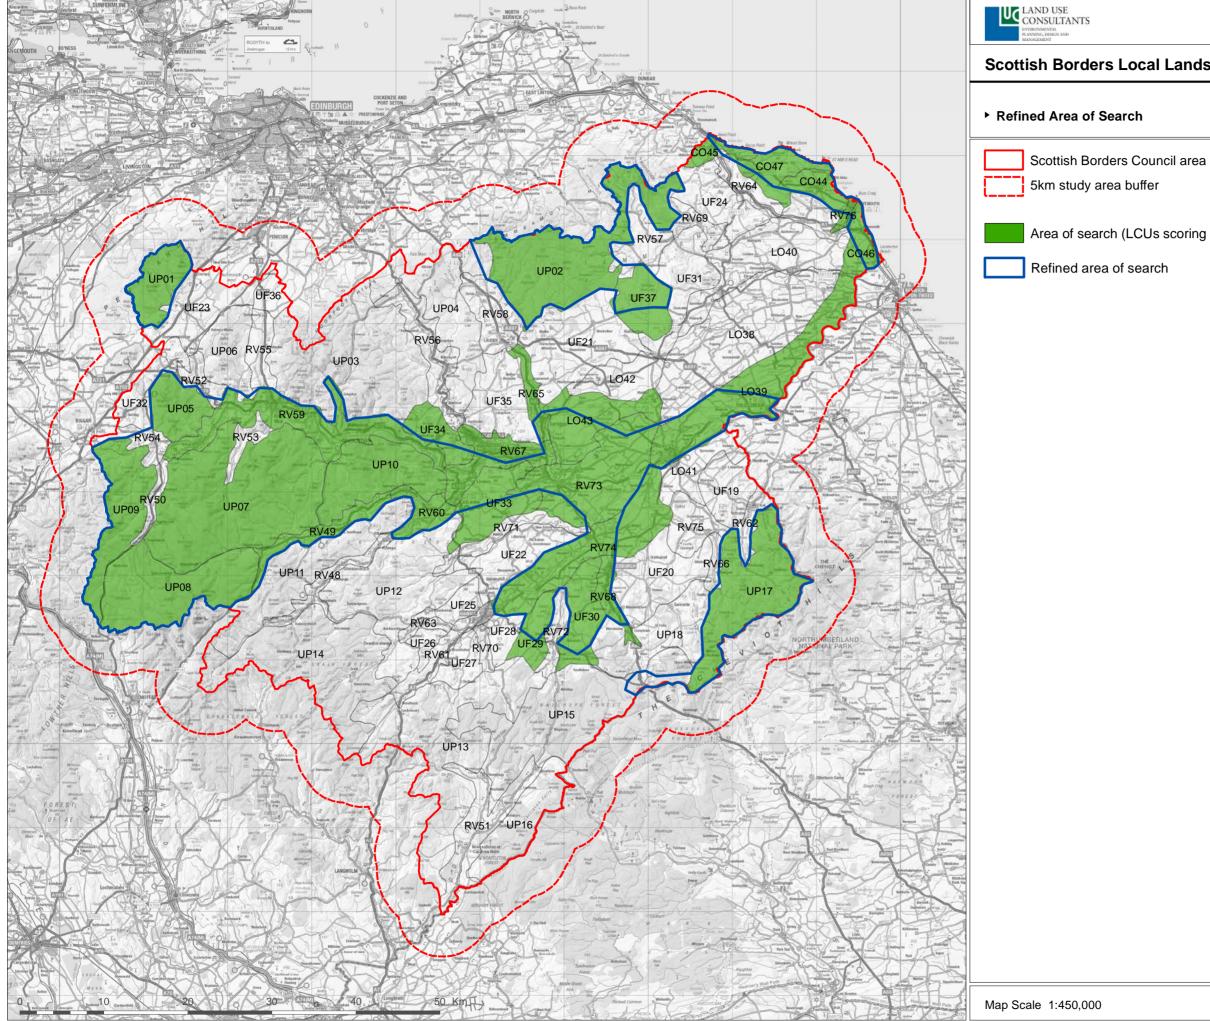

# Scottish Borders Local Landscape Designation Review

Dumfries and Galloway Regional Scenic Area

South Lanarkshire Draft Special Landscape Area

Cumbria Landscape of County Importance

Berwick-upon-Tweed Area of High Landscape Value

o data © Crown copyright 2012. All rights res

Area of search (LCUs scoring 50 or more)

nce Survey digital map data © Crown copyright 2009. All rights reserved. Licence number 100047514

Area of search (LCUs scoring 50 or more)