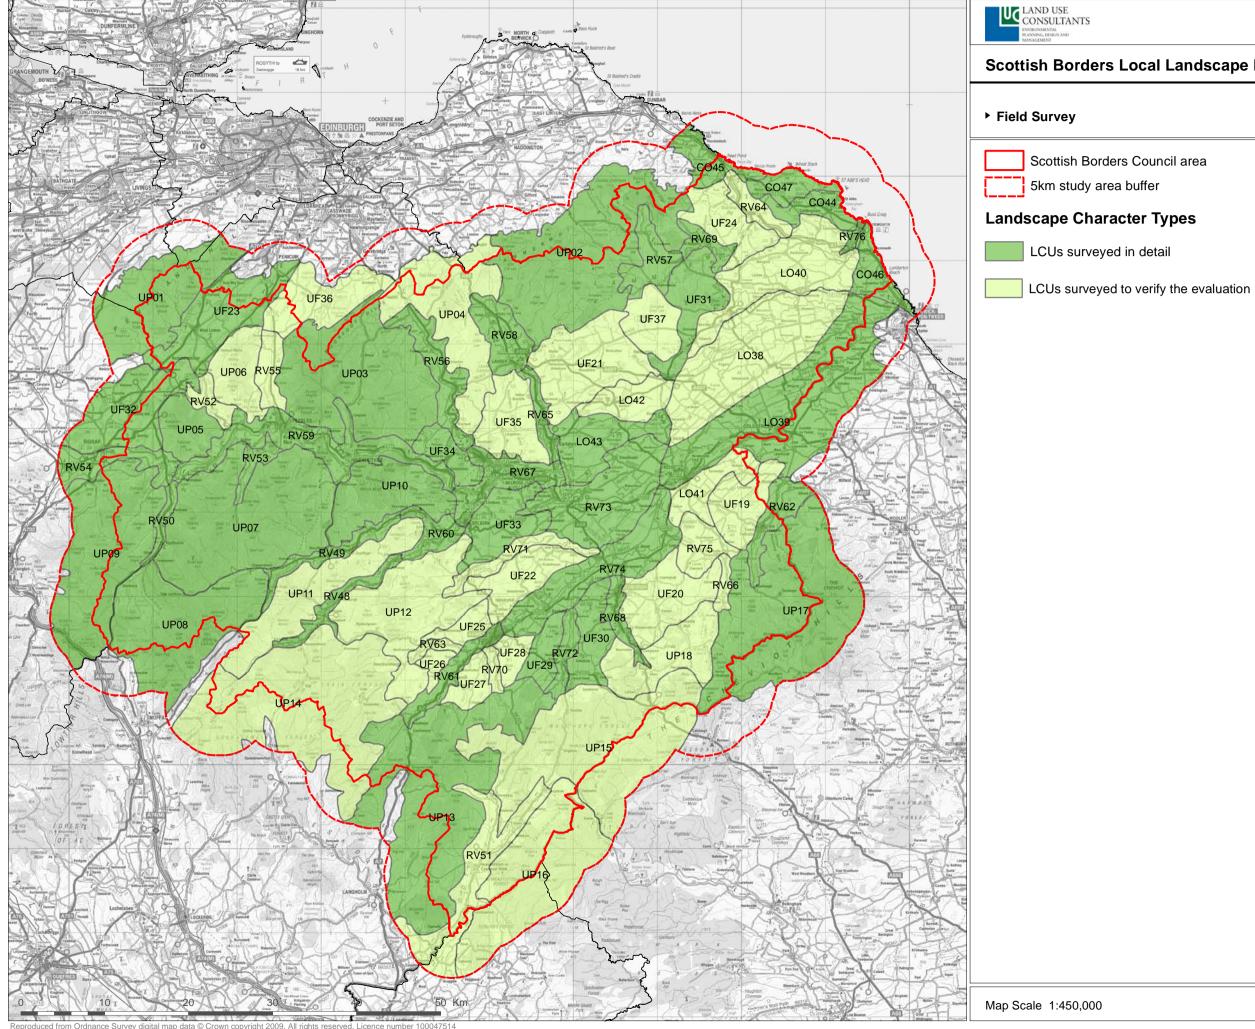

### The Borders Landscape Character Assessment

- BDR4, Southern Uplands with Scattered Forest
- BDR5, Southern Uplands Forest Covered
- BDR10, Grassland with Rock Outcrops
- BDR22, Upland Valley with Pastoral Floor
- BDR27, Upland Fringe Valley with Settlements
- BDR28, Wooded Upland Fringe Valley