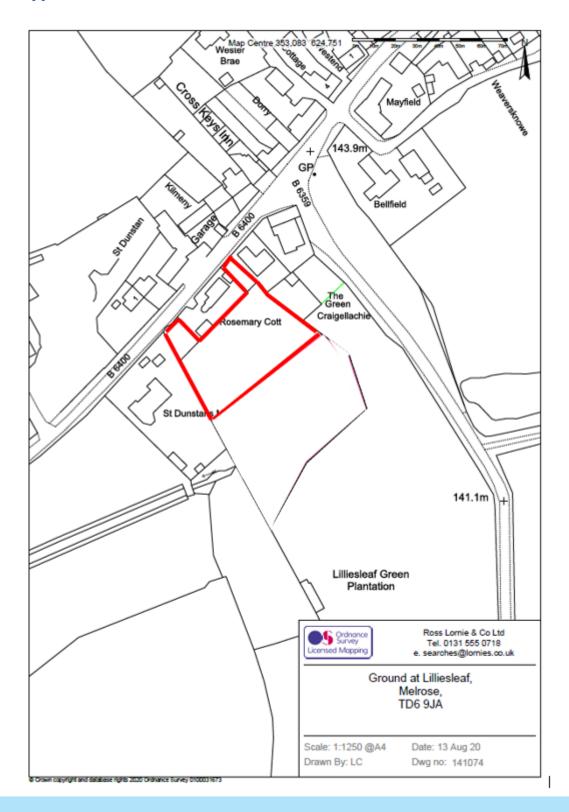

This representation relates to his site within Lilliesleaf and is accompanies by a location plan (as shown in the Appendix 1). The site has a potential capacity for up to four dwellings and can help to assist with the housing requirements within the next local development plan period. The site is located towards the southern end of the village and is considered to represent an ideal infill location for residential development.

#### Site Location

The site is located to the south of the B6400 in the south west of the village of Lilliesleaf, extending to the rear of the existing residential dwelling. The site is approximately 0.2ha in size and is in marginal grazing use. The site adjoins the B6400 on either side of the existing residential dwelling offering two points of access within the owners control.

The northern boundary of the site is defined by an existing dwelling. Adjoining the eastern and western boundary of the existing residential property are the proposed access points onto the site from the B6400 which offer logical vehicular access points to the proposed residential plots. Adjoining the eastern and western boundaries of the site are further residential properties.

Existing and new boundary treatment would be put in place to form part of proposals coming forward, creating a distanced landscaped border enclosing in the extension to the settlement boundary. As illustrated on the site location plan the proposed site would be in line with the existing built form of the neighboring residential properties and garden land to the north east of the village.

# Appendix 1: Site Location Plan

Ferguson Planning Ltd Main Office:

Shiel House | 54 Island Street | Galashiels | TD1 1NU

NI Office:

61 Moyle Road | Ballycastle | Co. Antrim | BT54 6LG