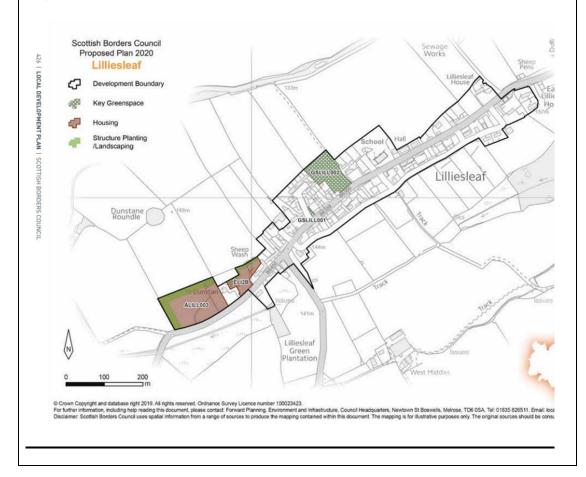

This representation relates to his site within Lilliesleaf and is accompanies by a location plan (as shown in the Appendix 1). The site has a potential capacity for up to four dwellings and can help to assist with the housing requirements within the next local development plan period. The site is located towards the southern end of the village and is considered to represent an ideal infill location for residential development.

We note the settlement boundary within the proposed local plan does not extend around the site in question, as such we are seeking the extension of the Lilliesleaf settlement boundary along with the allocation of the site for residential development.

#### Site Location

The site is located to the south of the B6400 in the south west of the village of Lilliesleaf, extending to the rear of the existing residential dwelling. The site is approximately 0.2ha in size and is in marginal grazing use. The site adjoins the B6400 on either side of the existing residential dwelling offering two points of access within the owners control.

### Lilliesleaf Settlement Profile - Settlement Map

Include Field to the south of B6400 in the Settlement Map for housing development as per below: