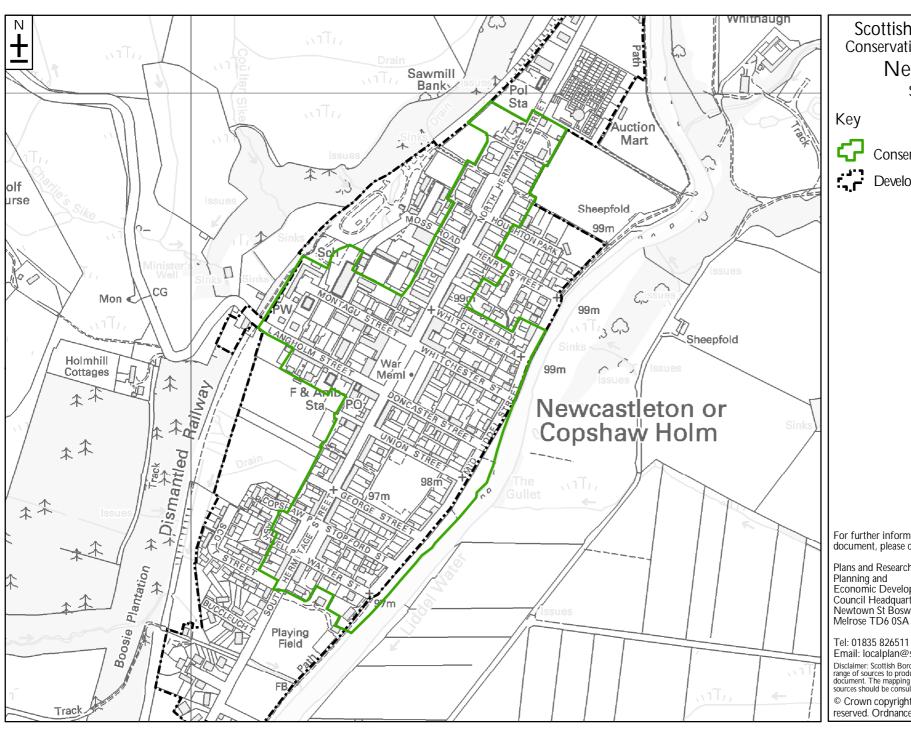

Scottish Borders Council Conservation Area March 2012 Newcastleton

Scale 1:6,000

Conservation Area Boundary

Development Boundary

For further information, including help reading this document, please contact: