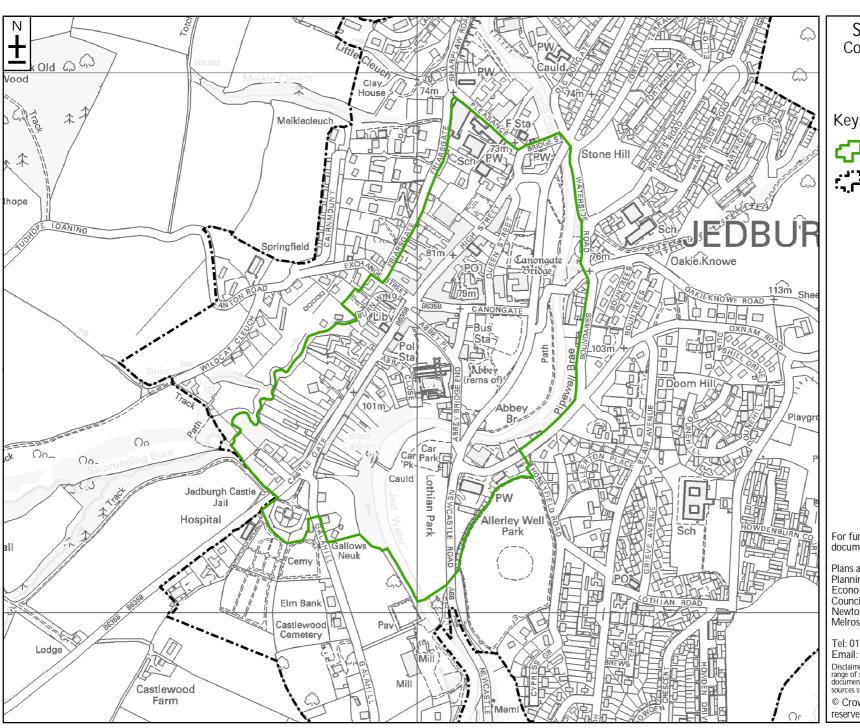

## Scottish Borders Council Conservation Area March 2012 Jedburgh

Scale 1:7,000

Conservation Area Boundary

Development Boundary

For further information, including help reading this document, please contact: