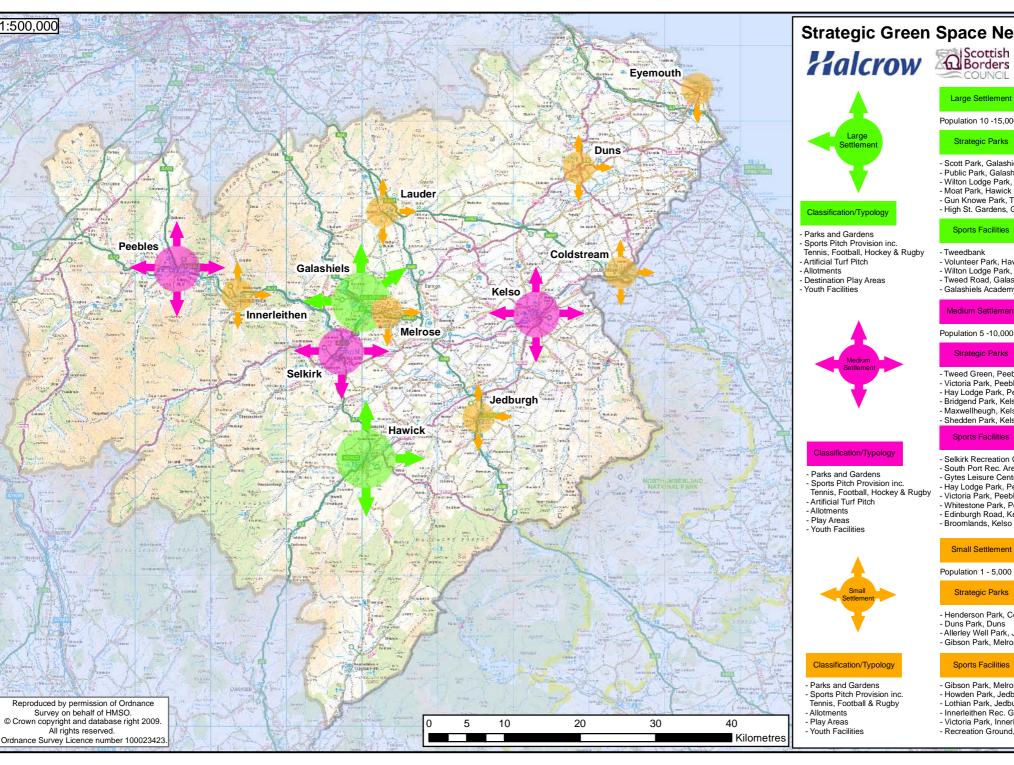

**Appendix H: Strategic Map** 

## **Strategic Green Space Network**

### Large Settlement

Population 10 -15,000

#### Strategic Parks

- Scott Park, Galashiels
- Public Park, Galashiels
- Wilton Lodge Park, Hawick
- Moat Park, Hawick
- Gun Knowe Park, Tweedbank
- High St. Gardens, Galashiels

#### Sports Facilities

- Tweedbank
- Volunteer Park, Hawick
- Wilton Lodge Park, Hawick
- Tweed Road, Galashiels
- Galashiels Academy

Population 5 -10,000

#### Strategic Parks

- Tweed Green, Peebles
- Victoria Park, Peebles
- Hay Lodge Park, Peebles
- Bridgend Park, Kelso
- Maxwellheugh, Kelso
- Shedden Park, Kelso

#### Sports Facilities

- Selkirk Recreation Ground
- South Port Rec. Area, Selkirk
- Gytes Leisure Centre, Peebles
- Hay Lodge Park, Peebles - Victoria Park, Peebles
- Whitestone Park, Peebles
- Edinburgh Road, Kelso
- Broomlands, Kelso

# Small Settlement

Population 1 - 5,000

### Strategic Parks

- Henderson Park, Coldstream
- Duns Park, Duns
- Allerley Well Park, Jedburgh
- Gibson Park, Melrose

#### Sports Facilities

- Gibson Park, Melrose
- Howden Park, Jedburgh
- Lothian Park, Jedburgh - Innerleithen Rec. Ground
- Victoria Park, Innerleithen
- Recreation Ground, Coldstream