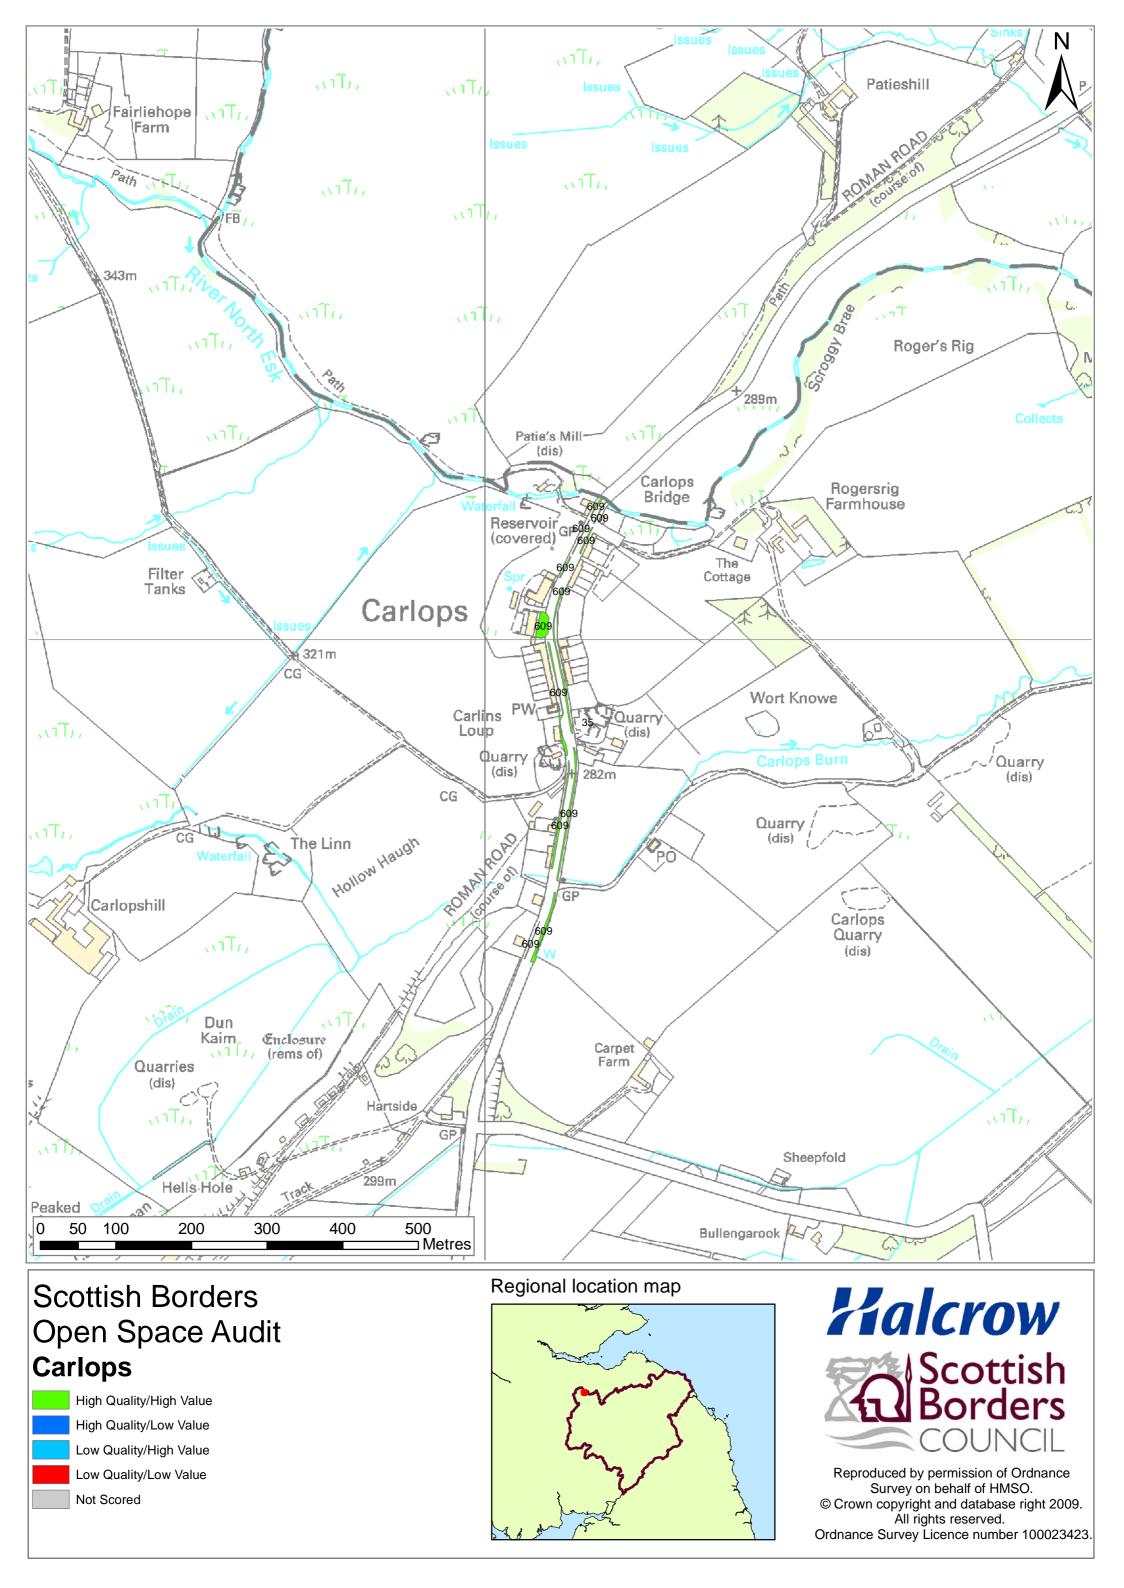

#### **Settlements:**

Abbey St Bathan

Allanton Ancrum Ashkirk

Auchencrow

Ayton Birgham

Blyth Bridge

Bonchester Bridge

Bowden Broughton Burnmouth Cardrona Carlops

## Scottish Borders Open Space Audit Allanton High Quality/High Value High Quality/Low Value Low Quality/High Value Low Quality/Low Value

Not Scored