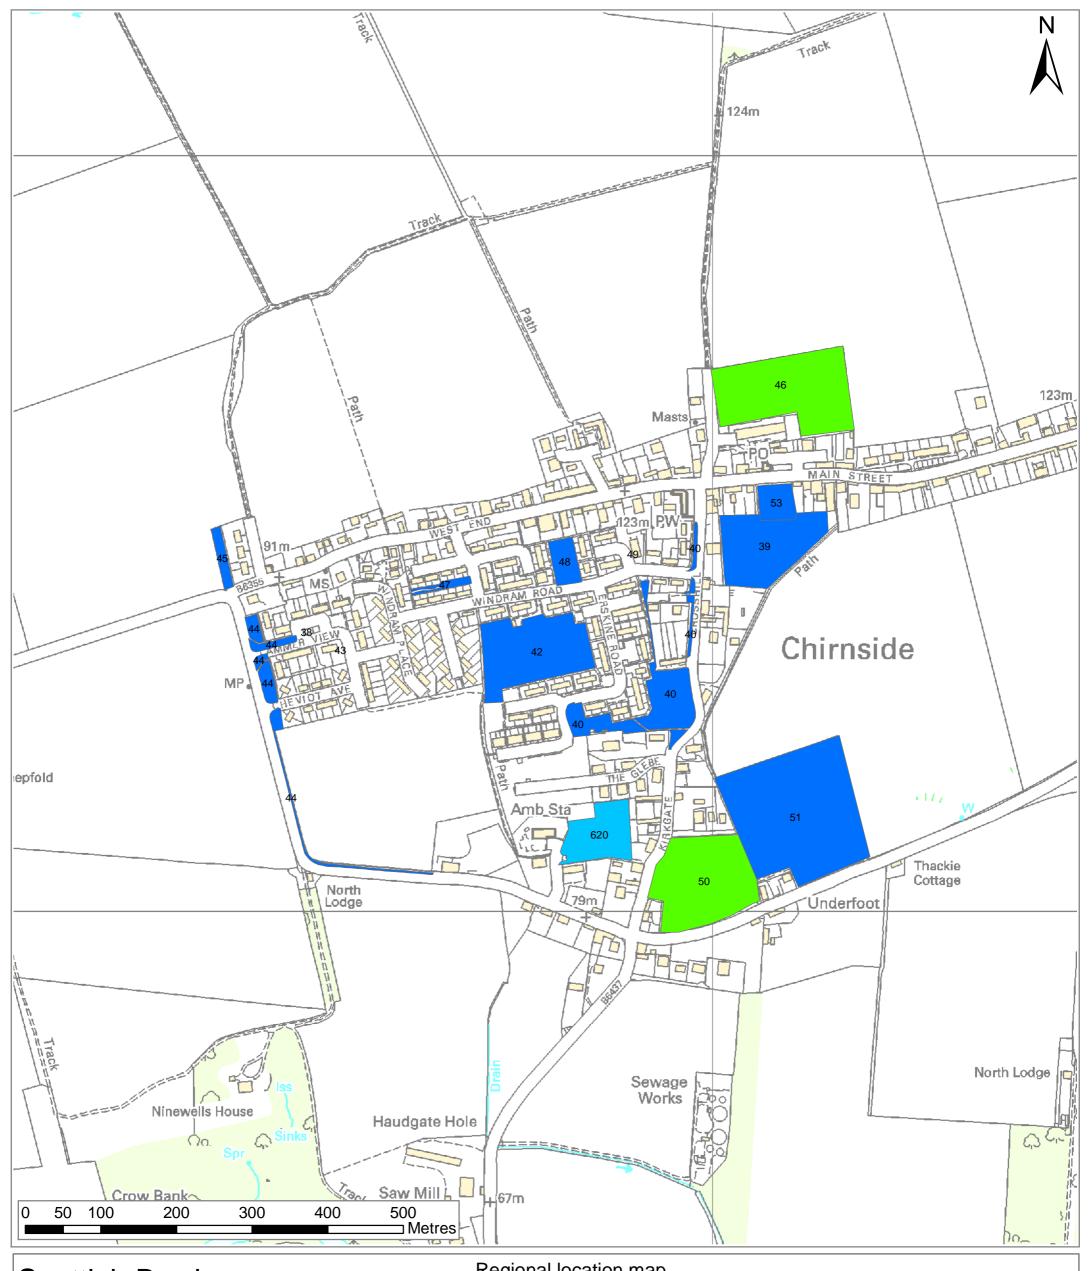

Chesters Chirnside

Clovenfords

Cockburnspath Coldingham

Coldstream

Crailing Cranshaws

Denholm

Duns

Earlston

#### **Scottish Borders** Open Space Audit

Chirnside

High Quality/High Value High Quality/Low Value

Low Quality/High Value

Low Quality/Low Value

Not Scored