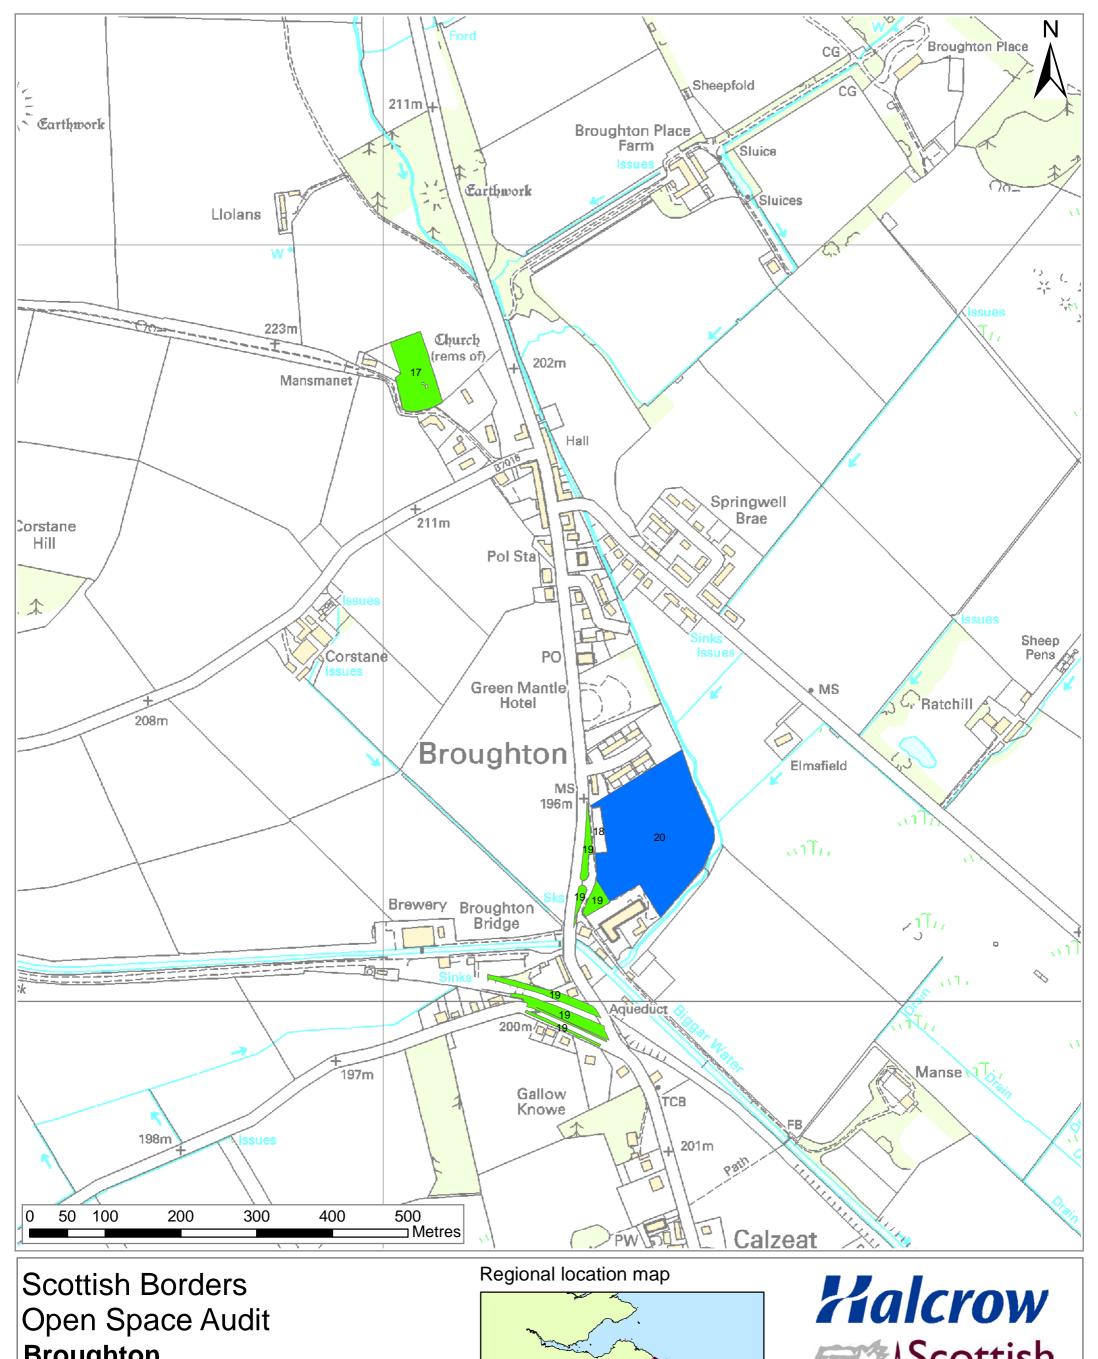

#### **Settlements:**

Abbey St Bathan

Allanton Ancrum Ashkirk

Auchencrow

Ayton Birgham

Blyth Bridge

Bonchester Bridge

Bowden Broughton Burnmouth Cardrona Carlops

## Open Space Au Broughton High Quality/High Value High Quality/Low Value Low Quality/High Value Low Quality/Low Value Not Scored