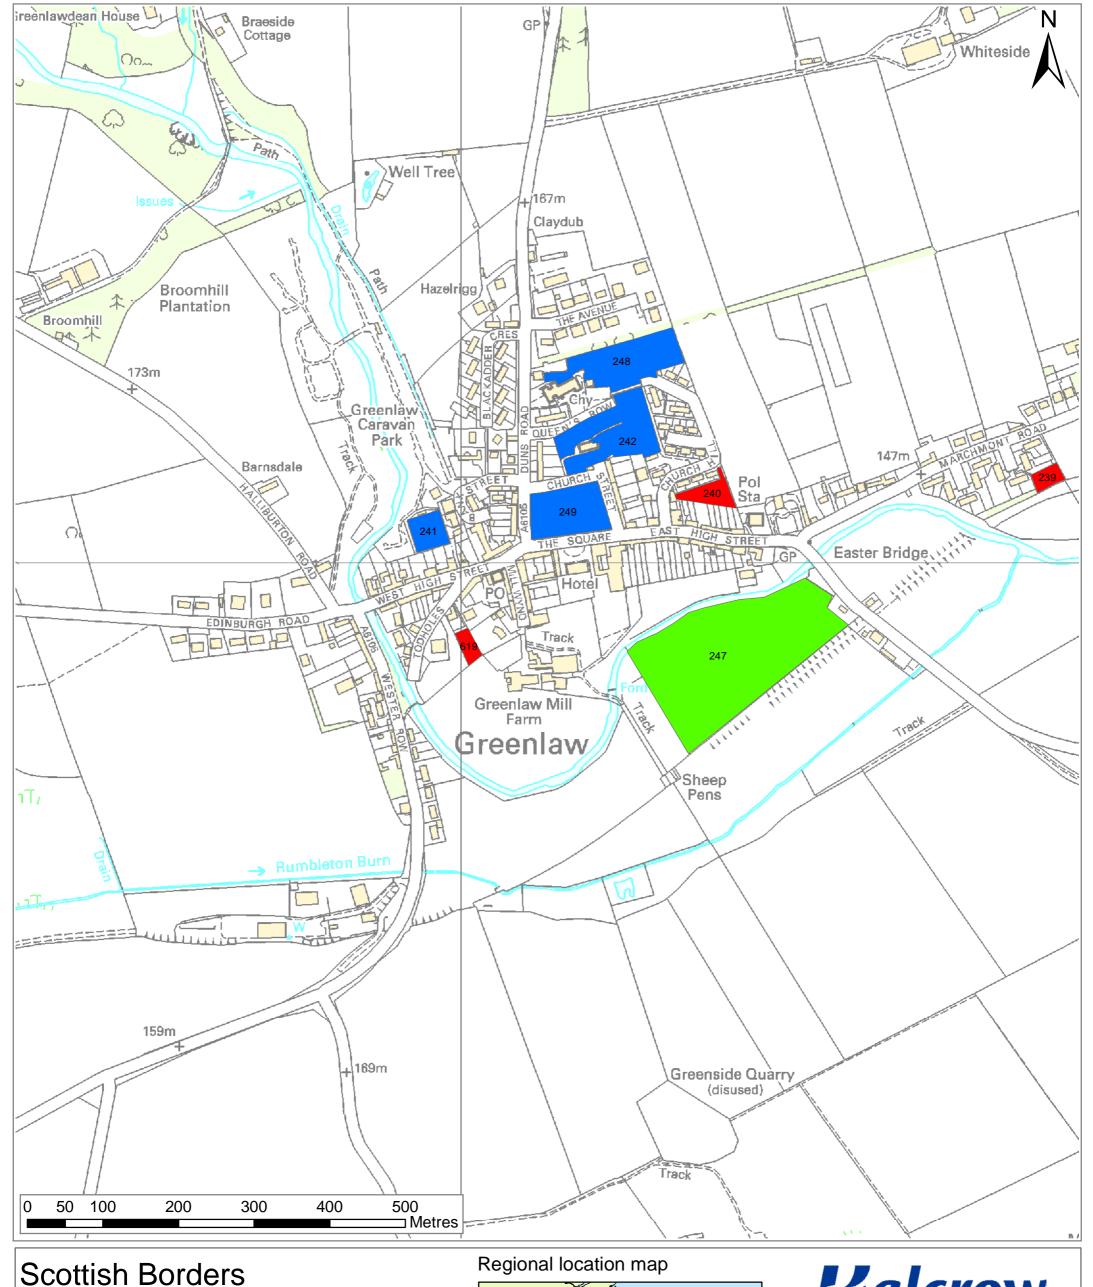

## Open Space Audit Greenlaw High Quality/High Value High Quality/Low Value Low Quality/High Value Low Quality/Low Value Not Scored