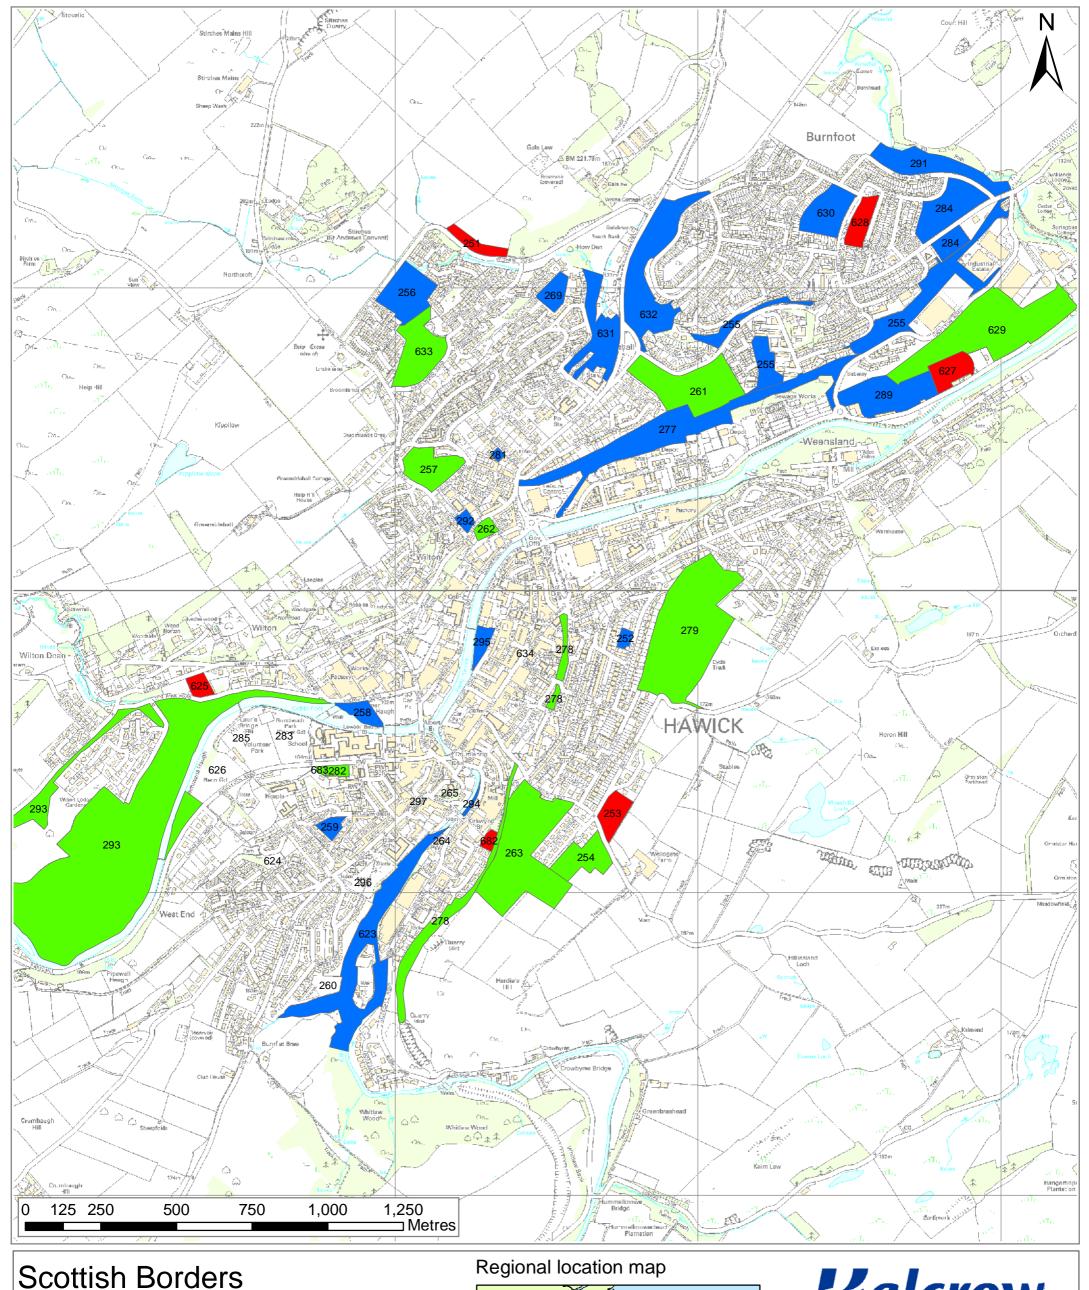

## Scottish Borders Open Space Audit Hawick

High Quality/High Value
High Quality/Low Value
Low Quality/High Value
Low Quality/Low Value
Not Scored