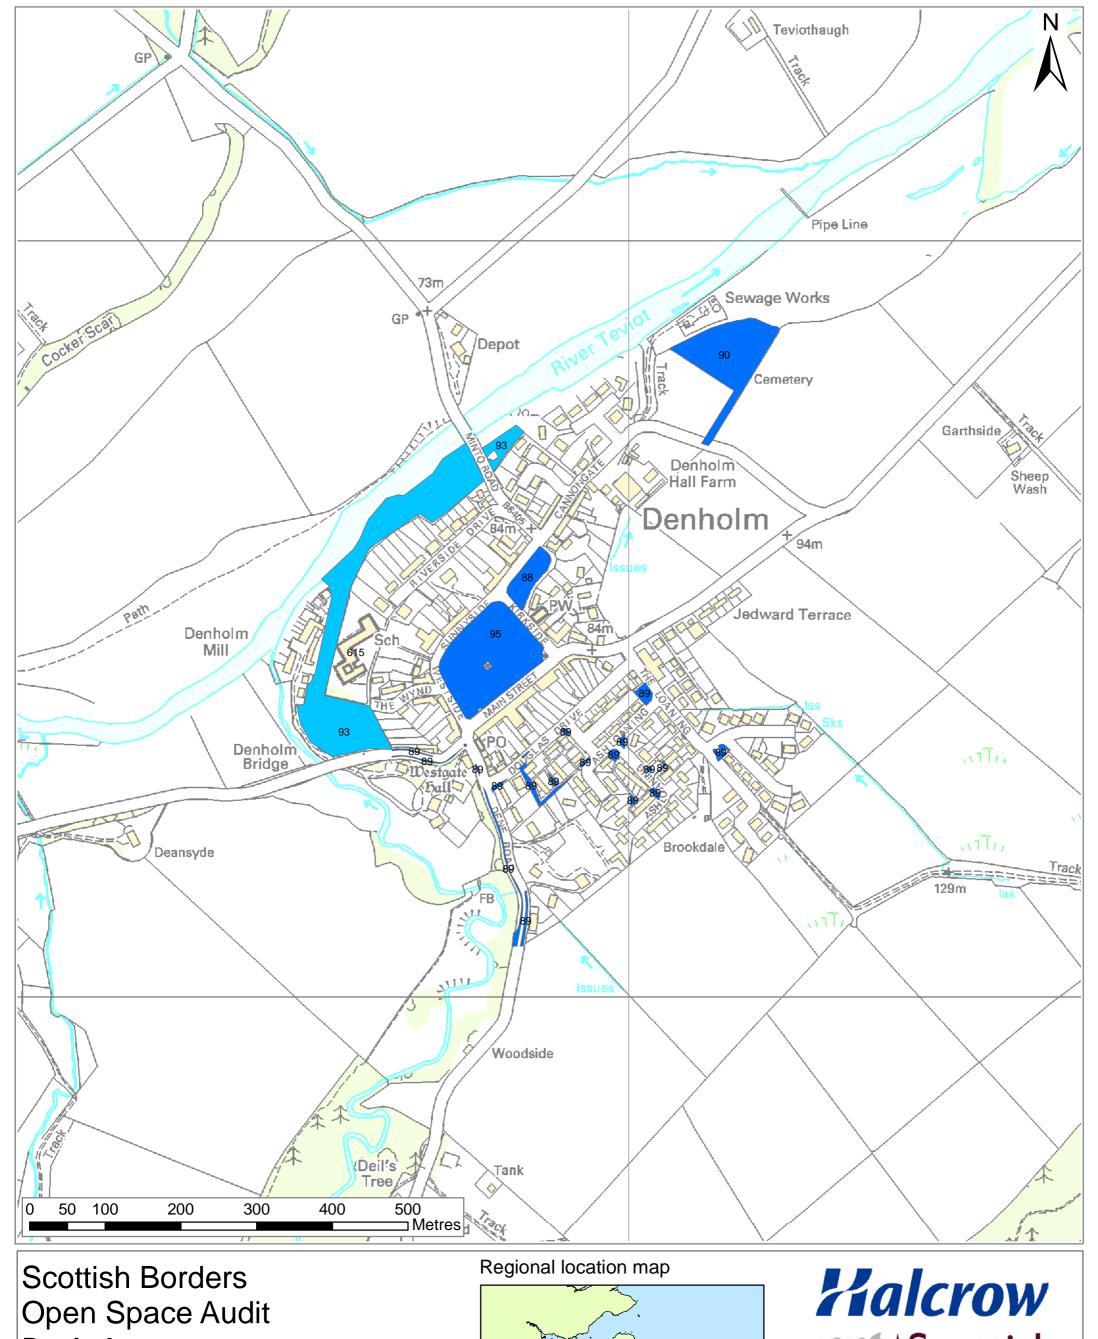

Chesters Chirnside

Clovenfords

Cockburnspath Coldingham

Coldstream

Crailing Cranshaws

Denholm

Duns

Earlston

## Open Space Auc Denholm High Quality/High Value High Quality/Low Value Low Quality/High Value Low Quality/Low Value Not Scored