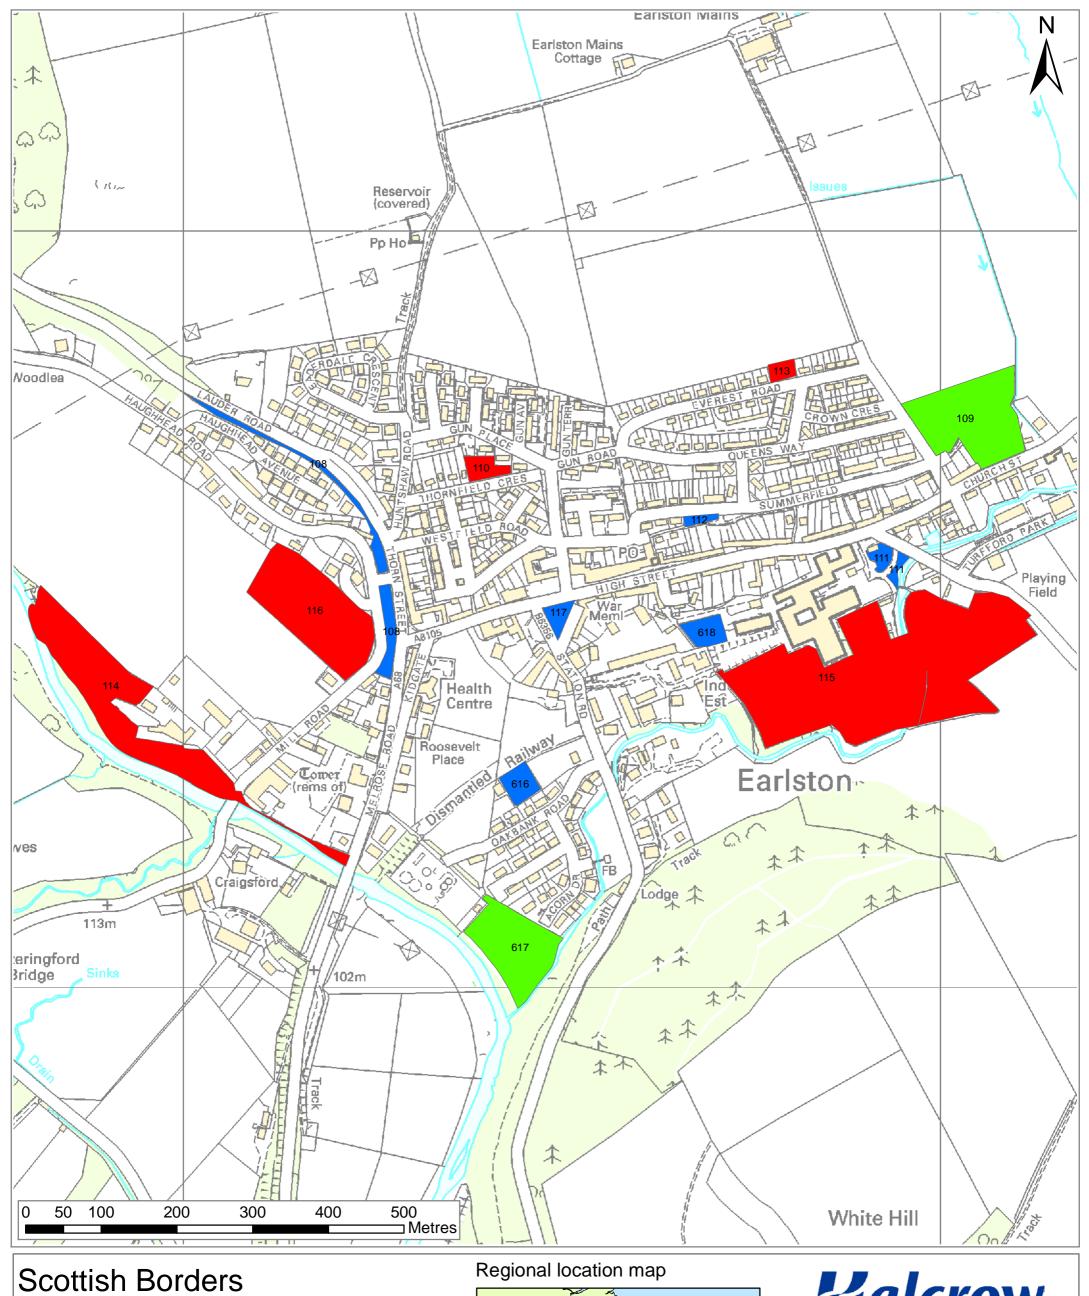

Chesters Chirnside

Clovenfords

Cockburnspath Coldingham

Coldstream

Crailing Cranshaws

Denholm

Duns

Earlston

### **Open Space Audit**

**Earlston** 

High Quality/High Value High Quality/Low Value Low Quality/High Value Low Quality/Low Value Not Scored