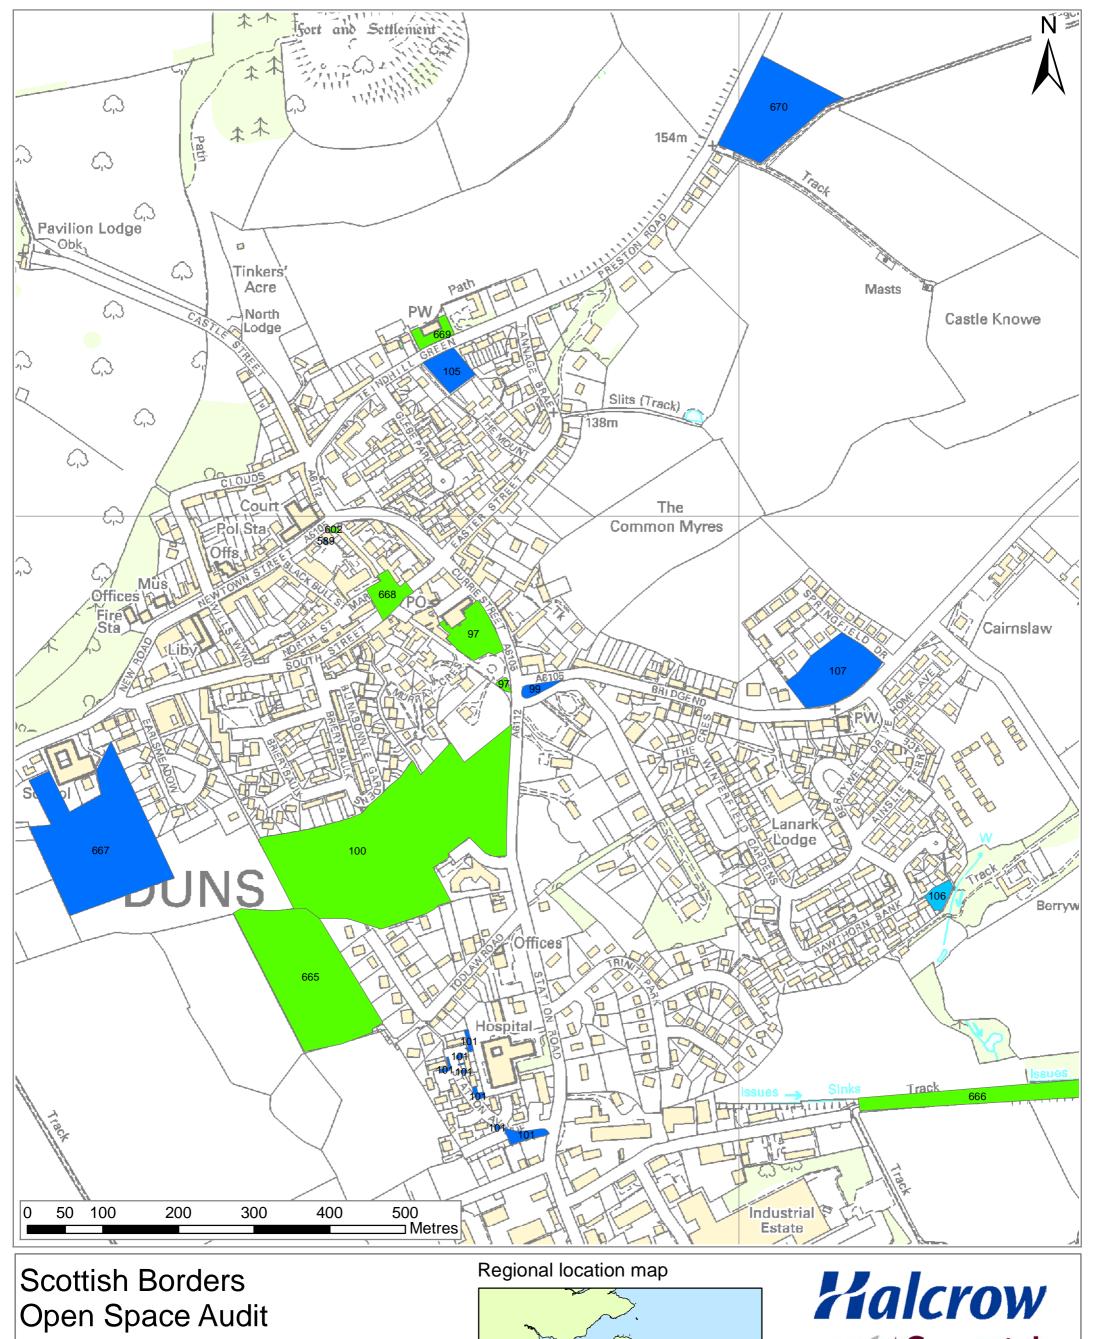

Chesters Chirnside

Clovenfords

Cockburnspath Coldingham

Coldstream

Crailing Cranshaws

Denholm

Duns

Earlston

### **Duns**

High Quality/High Value High Quality/Low Value Low Quality/High Value Low Quality/Low Value Not Scored