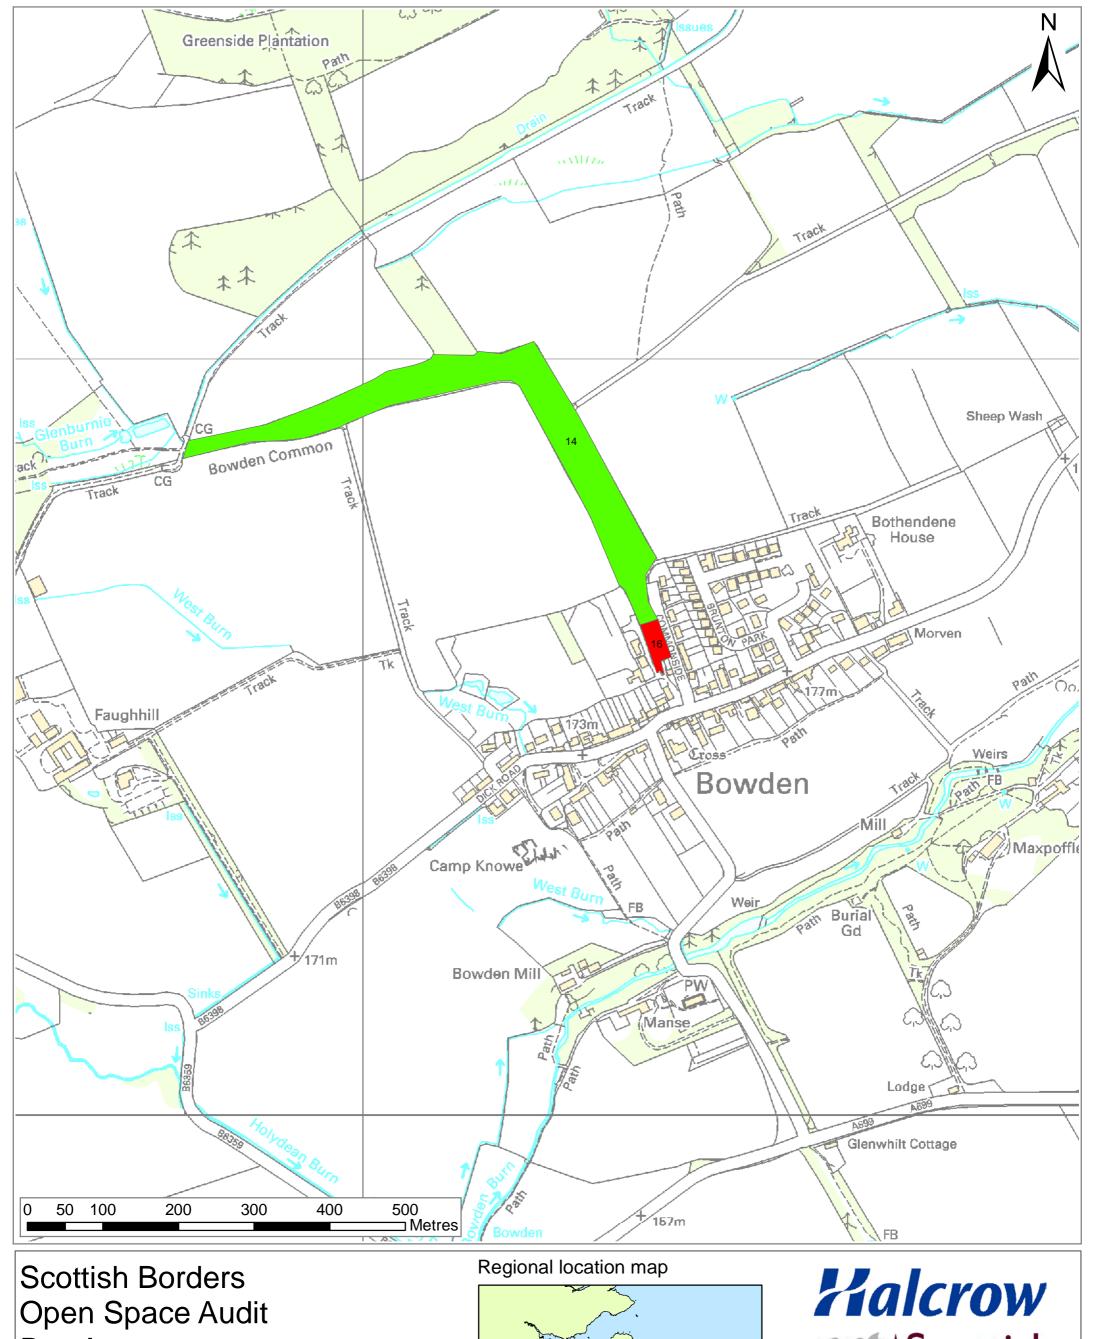

#### **Settlements:**

Abbey St Bathan

Allanton Ancrum Ashkirk

Auchencrow

Ayton Birgham

Blyth Bridge

Bonchester Bridge

Bowden Broughton Burnmouth Cardrona Carlops