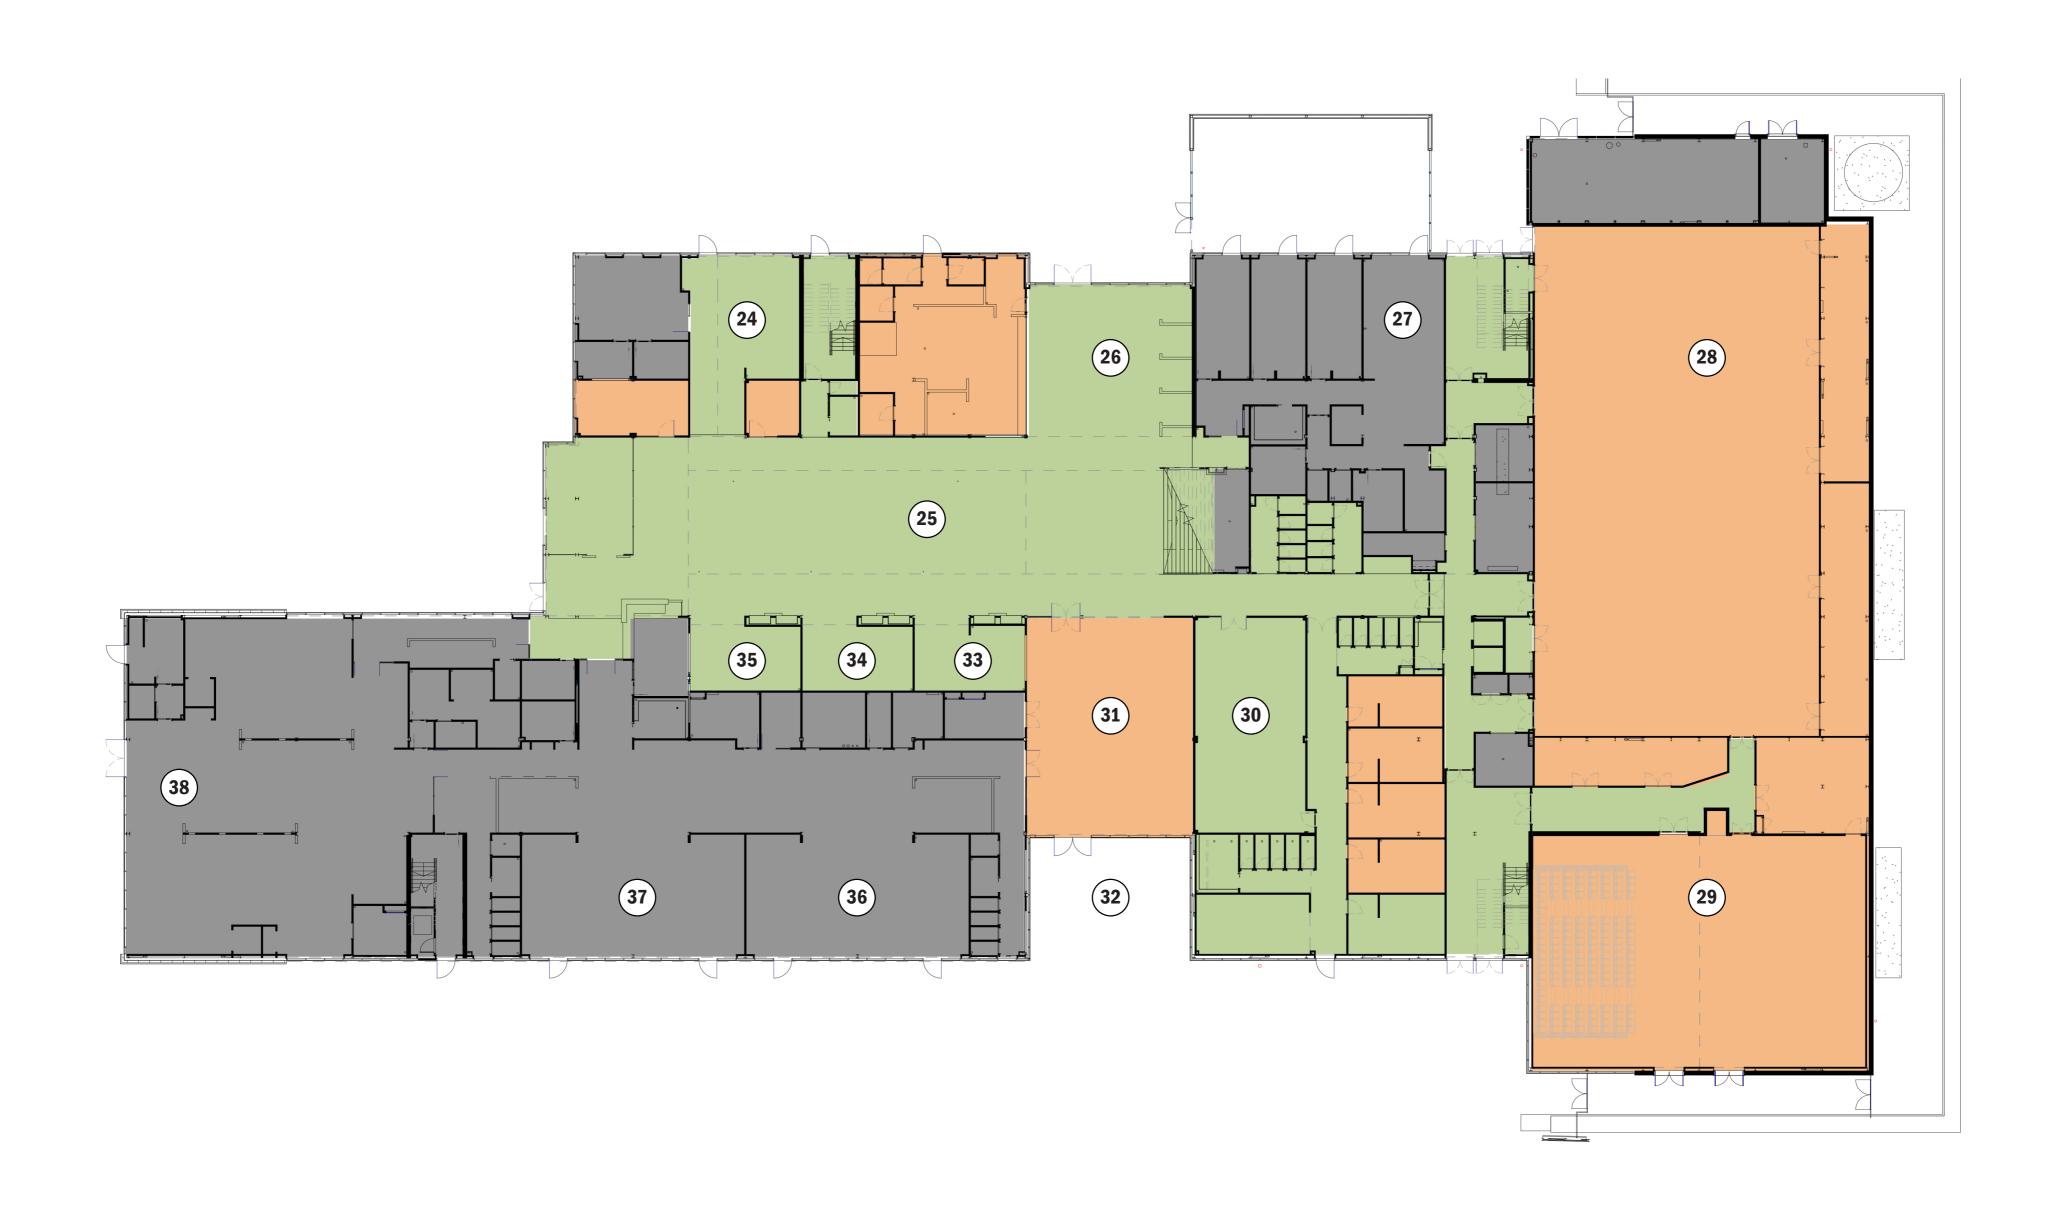

## JICC Community Access: Ground Floor Plan

| 24 | Agile Workspace       | 32 | Outdoor Dining | Areas the community can access without prior arrangement        | <b>32</b> % |
|----|-----------------------|----|----------------|-----------------------------------------------------------------|-------------|
| 25 | Information Plaza     | 33 | Cafe           | without prior arrangement                                       |             |
| 26 | Dining                | 34 | Enterprise     |                                                                 |             |
| 27 | ASN                   | 35 | Library        | Controlled community access;  Areas the community can access if | 33%         |
| 28 | Sports & Recreation   | 36 | Primary        | prearranged                                                     |             |
| 29 | Assembly Hall / Drama | 37 | Primary        |                                                                 |             |
| 30 | Fitness Suite         | 38 | Nursery        | No community access unless invited                              | 35%         |
| 31 | Junior Dining         |    |                | 11111604                                                        |             |