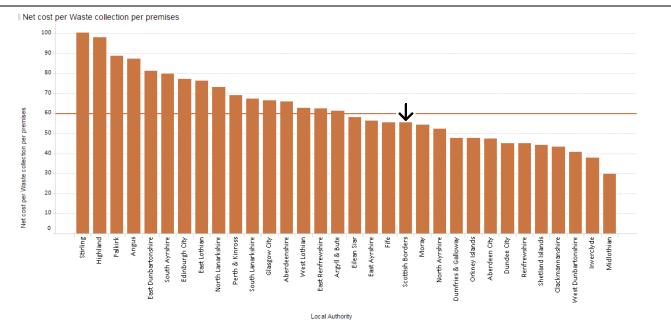

# Net cost per waste collection per premises;

- 13<sup>th</sup> lowest in Scotland
- Reduction in costs since 13/14

| SBC   |       |  |
|-------|-------|--|
| 13/14 | 14/15 |  |
| 61.3  | 55.4  |  |