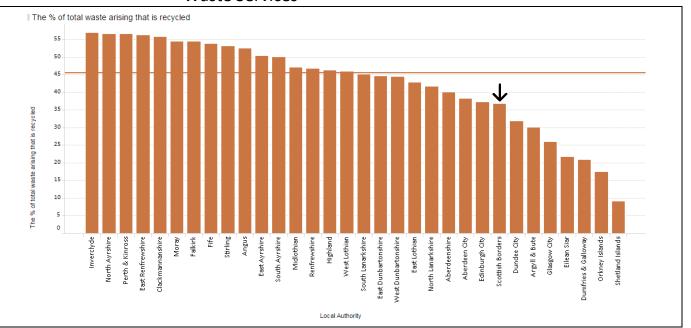

### **Waste Services**

## The % of total waste that is recycled;

- 8th lowest in Scotland
- Reduction in % since 13/14

| SBC   |       |  |
|-------|-------|--|
| 13/14 | 14/15 |  |
| 41.3  | 36.7  |  |