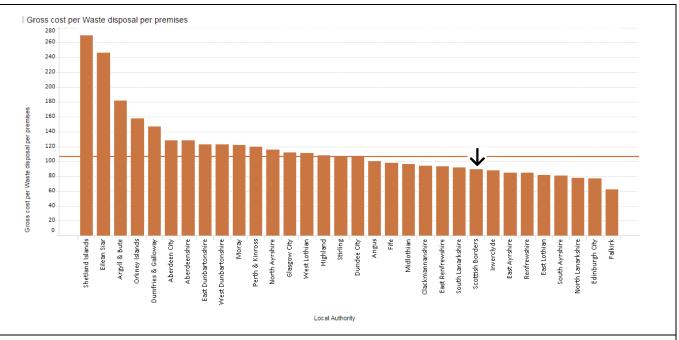

### Gross cost per waste disposal per premises;

- 9<sup>th</sup> lowest in Scotland
- Reduction in costs since 13/14

| SBC   |       |  |
|-------|-------|--|
| 13/14 | 14/15 |  |
| 90.5  | 89.7  |  |