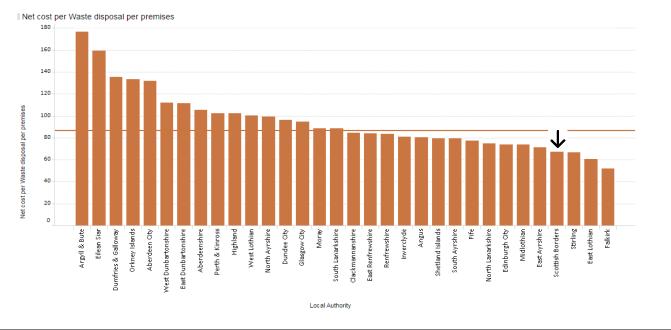

## Net cost per waste disposal per premises;

- 4<sup>th</sup> lowest in Scotland
- Reduction in costs since 13/14

| SBC   |       |  |
|-------|-------|--|
| 13/14 | 14/15 |  |
| 69.9  | 67.0  |  |