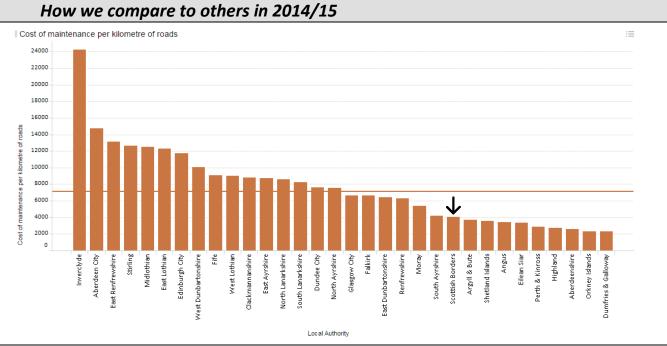

### **Waste Services**

## Gross cost of waste collection per premises;

- 7<sup>th</sup> lowest in Scotland
- Reduction in costs since 13/14

| SBC   |       |  |
|-------|-------|--|
| 13/14 | 14/15 |  |
| 70.7  | 67.6  |  |

# Net cost per waste collection per premises;

- 13<sup>th</sup> lowest in Scotland
- Reduction in costs since 13/14

| SBC   |       |  |
|-------|-------|--|
| 13/14 | 14/15 |  |
| 61.3  | 55.4  |  |





### **Waste Services**

### Gross cost per waste disposal per premises;

- 9<sup>th</sup> lowest in Scotland
- Reduction in costs since 13/14

| SBC   |       |  |
|-------|-------|--|
| 13/14 | 14/15 |  |
| 90.5  | 89.7  |  |

## Net cost per waste disposal per premises;

- 4<sup>th</sup> lowest in Scotland
- Reduction in costs since 13/14

| SBC   |       |  |
|-------|-------|--|
| 13/14 | 14/15 |  |
| 69.9  | 67.0  |  |





### **Waste Services**

## The % of total waste that is recycled;

- 8th lowest in Scotland
- Reduction in % since 13/14

| SBC   |       |  |
|-------|-------|--|
| 13/14 | 14/15 |  |
| 41.3  | 36.7  |  |