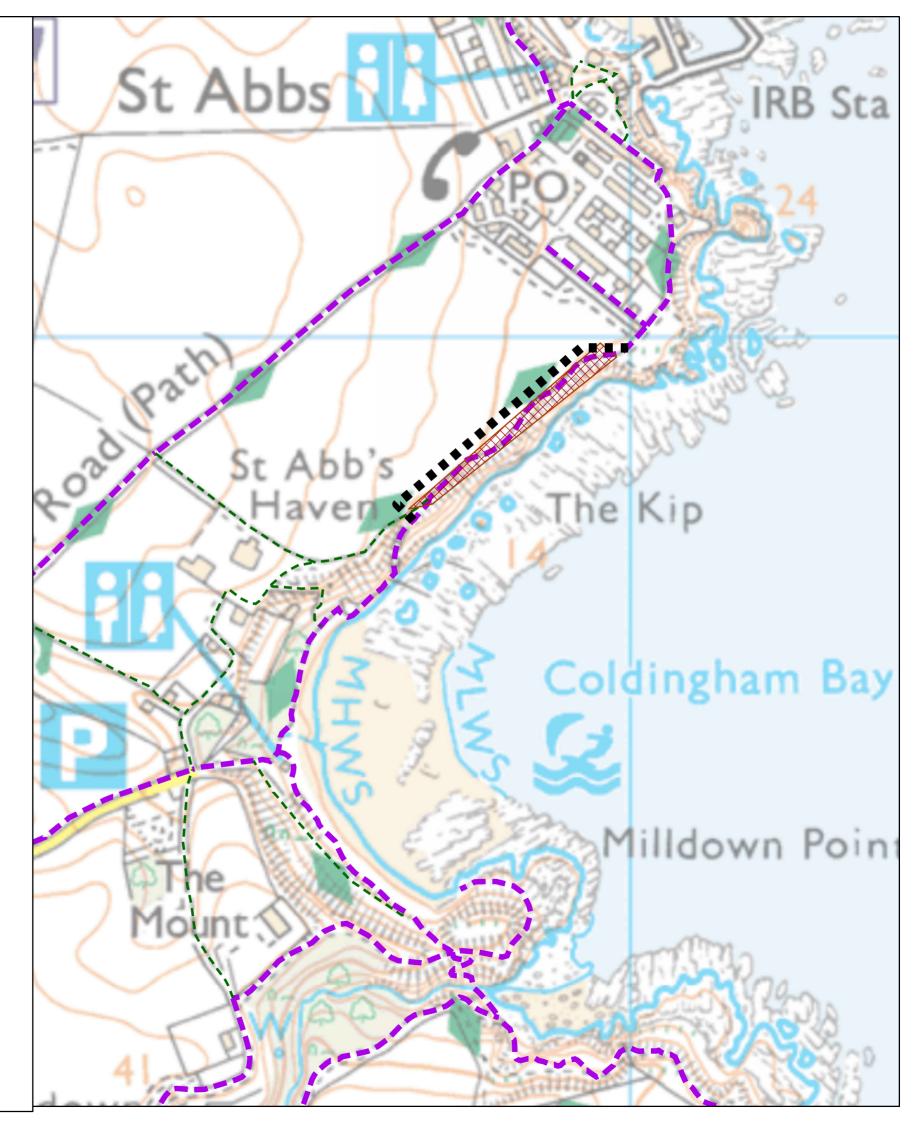

Scottish Borders St Abbs Village to Coldingham Sands Core Path 02 area

## Legend

\_\_\_\_\_\_

Area closed 22 Jan 2024 until further notice closure for reasons of health and safety

Temporary route for Core path 2 and Berwickshire Coastal path section

Reproduced by permission of Ordnance Survey on behalf of HMSO© Crown copyright and database right 2024. All rights reserved.

Ordnance Survey Licence number 100023423.

This map has been prepared by the Countryside Access Ranger Service of Scottish Borders Council.

For further details contact: outdooraccess@scotborders.gov.uk 01835 825070